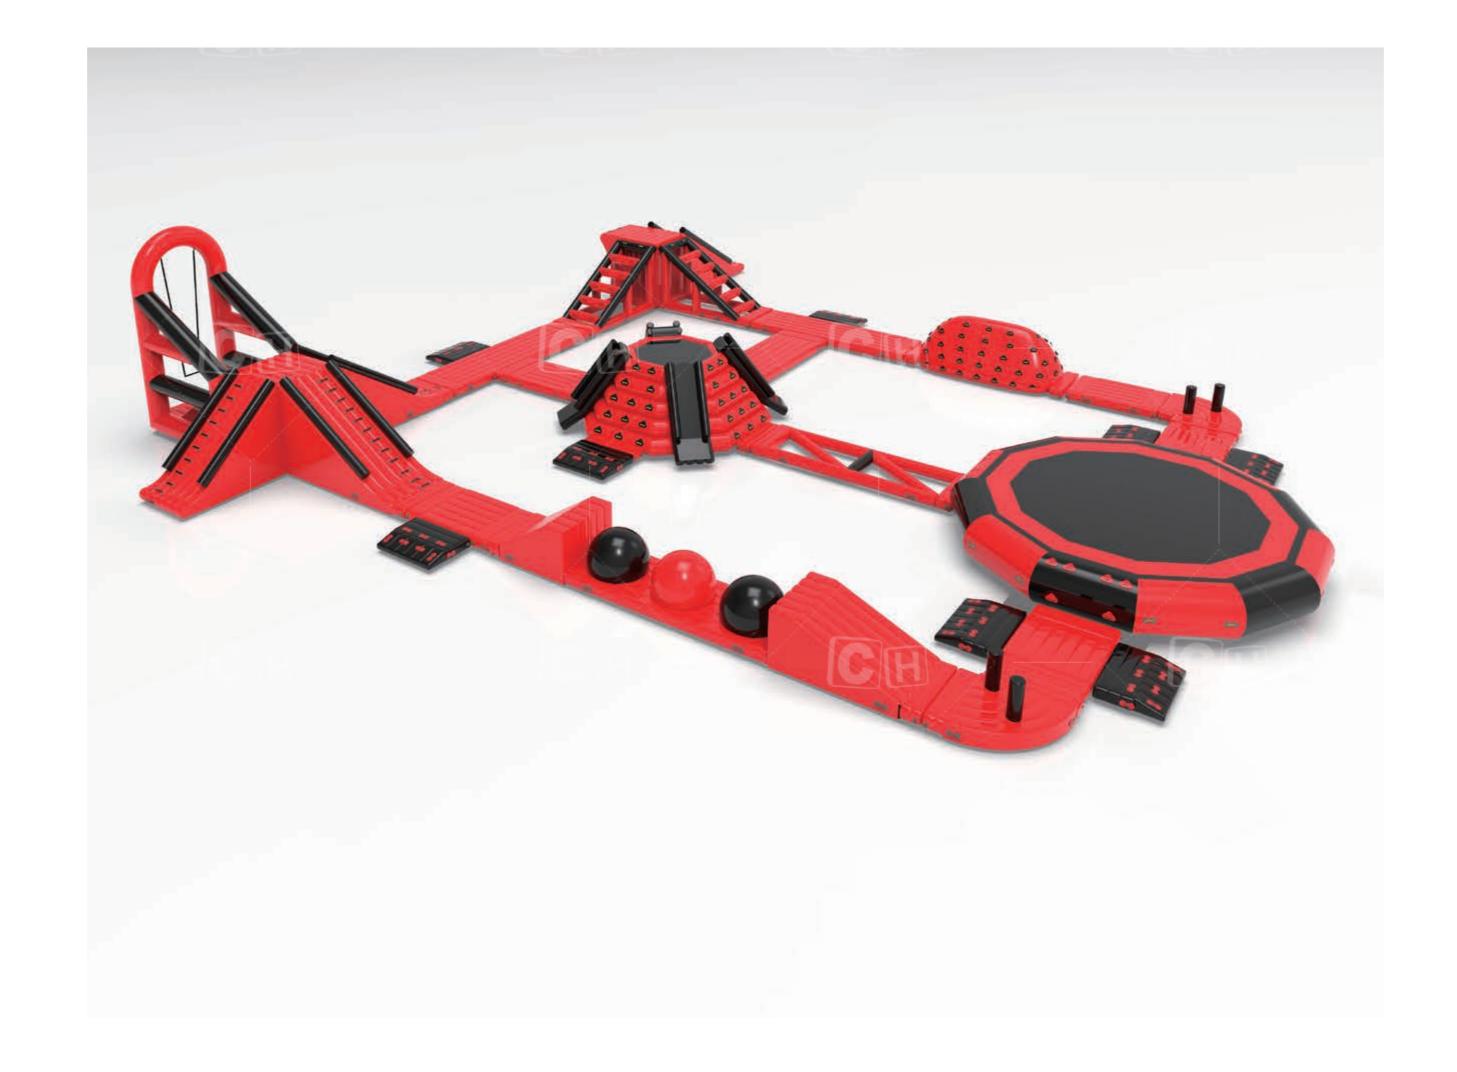

#### INNOVATIVE TECHNOLOGY

In addition, any of our products can be connected to our runway and water park using our proprietary connection system.

We have developed a game rule that proves to change our industry. The modular combination system provides multiple angles and unlimited possibilities for water park design. The modular combination system allows the layout of the water park to be changed quickly and easily, which allows your water park to develop, so adding new exciting new components is also very simple and easy. Using our system, you can start with the smallest aquatic product layout and then use all existing components as the product grows in size.

### 

Number: CH-WP-6074

Dimensions: length 8.5mx width 7mx height 2.7m

(Length 28ft x width 23ft x height 9ft)

Tower a stable tower, can climb, slide, jumping and splash. The climbing wall slopes inwards to provide convenience and stability, while the mesh floor and climbing area form an internal splash area. It can be used alone or connected to any water park using 4 side 5D ring link fixing systems and our secure safety harness system.