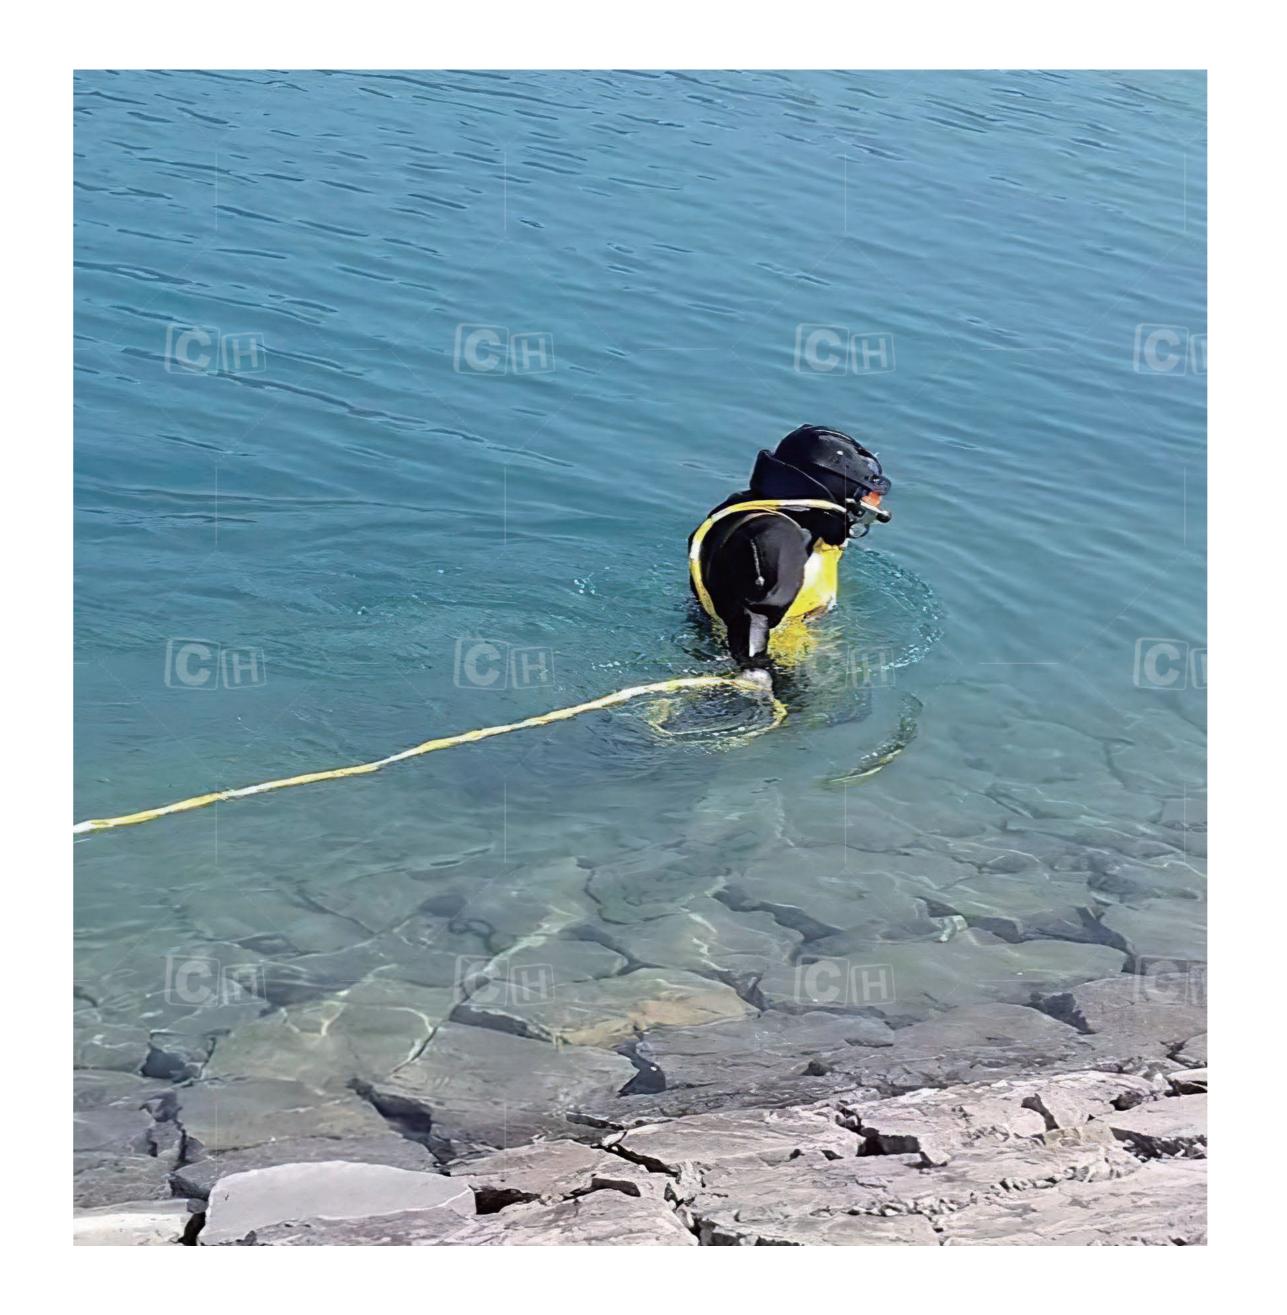

#### FIXING

1) Fixing the professional customized water bag in the water which is near the section products. Let the diver using the buoy to fix the fixed point on the water park