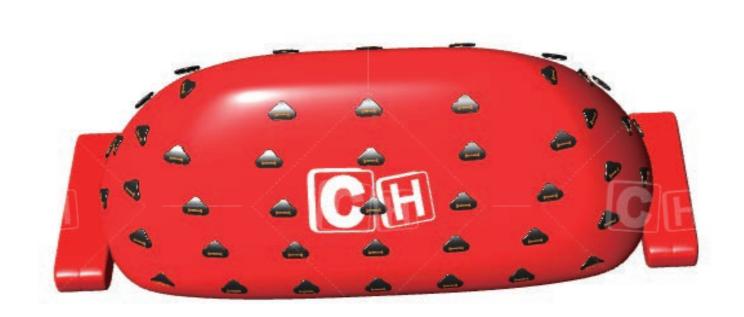

#### HIGH-QUALITY RAW MATERIALS

We use high-quality raw materials, which is non-toxic and tasteless, anti-ultraviolet, anti-aging, flame retardant, in line with international standards. PVC mesh cloth is a product made of transparent PVC film and mesh cloth. The mesh in the middle can be clearly seen through the PVC film. It has a strong three-dimensional sense, and feels soft. It belongs to environmental protection and low toxicity products.

#### MATERIAL ANALYSIS

03 PVC ADHESIVE LAYER

#### MATERIAL PROPERTIES

- 1. Excellent weather resistance and extended service life.
- 2. Enhanced chemical resistance.
- 3. With anti-ultraviolet and anti-oxidation properties.
- 4. Flame retardant, fireproof
- 5. Excellent tensile, tearing and peeling resistance.