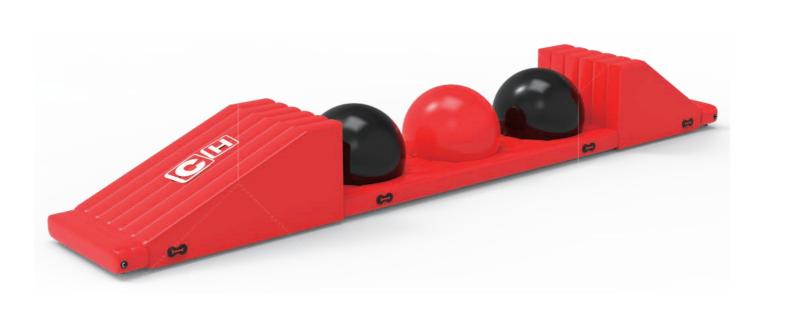

### 

Number: CH-WP-6075

Dimensions: length 12mx width 2mx height 1.4m

(Length 40ft x width 6.5ft x height 4.6ft)

Climb from the slide, reach the top, and jump the bouncing ball. Meanwhile, this is necessary to test the balance of each player. The successful challenger can through the bouncing ball, arrive to the final. It can be used alone or connected with other section of the water park.