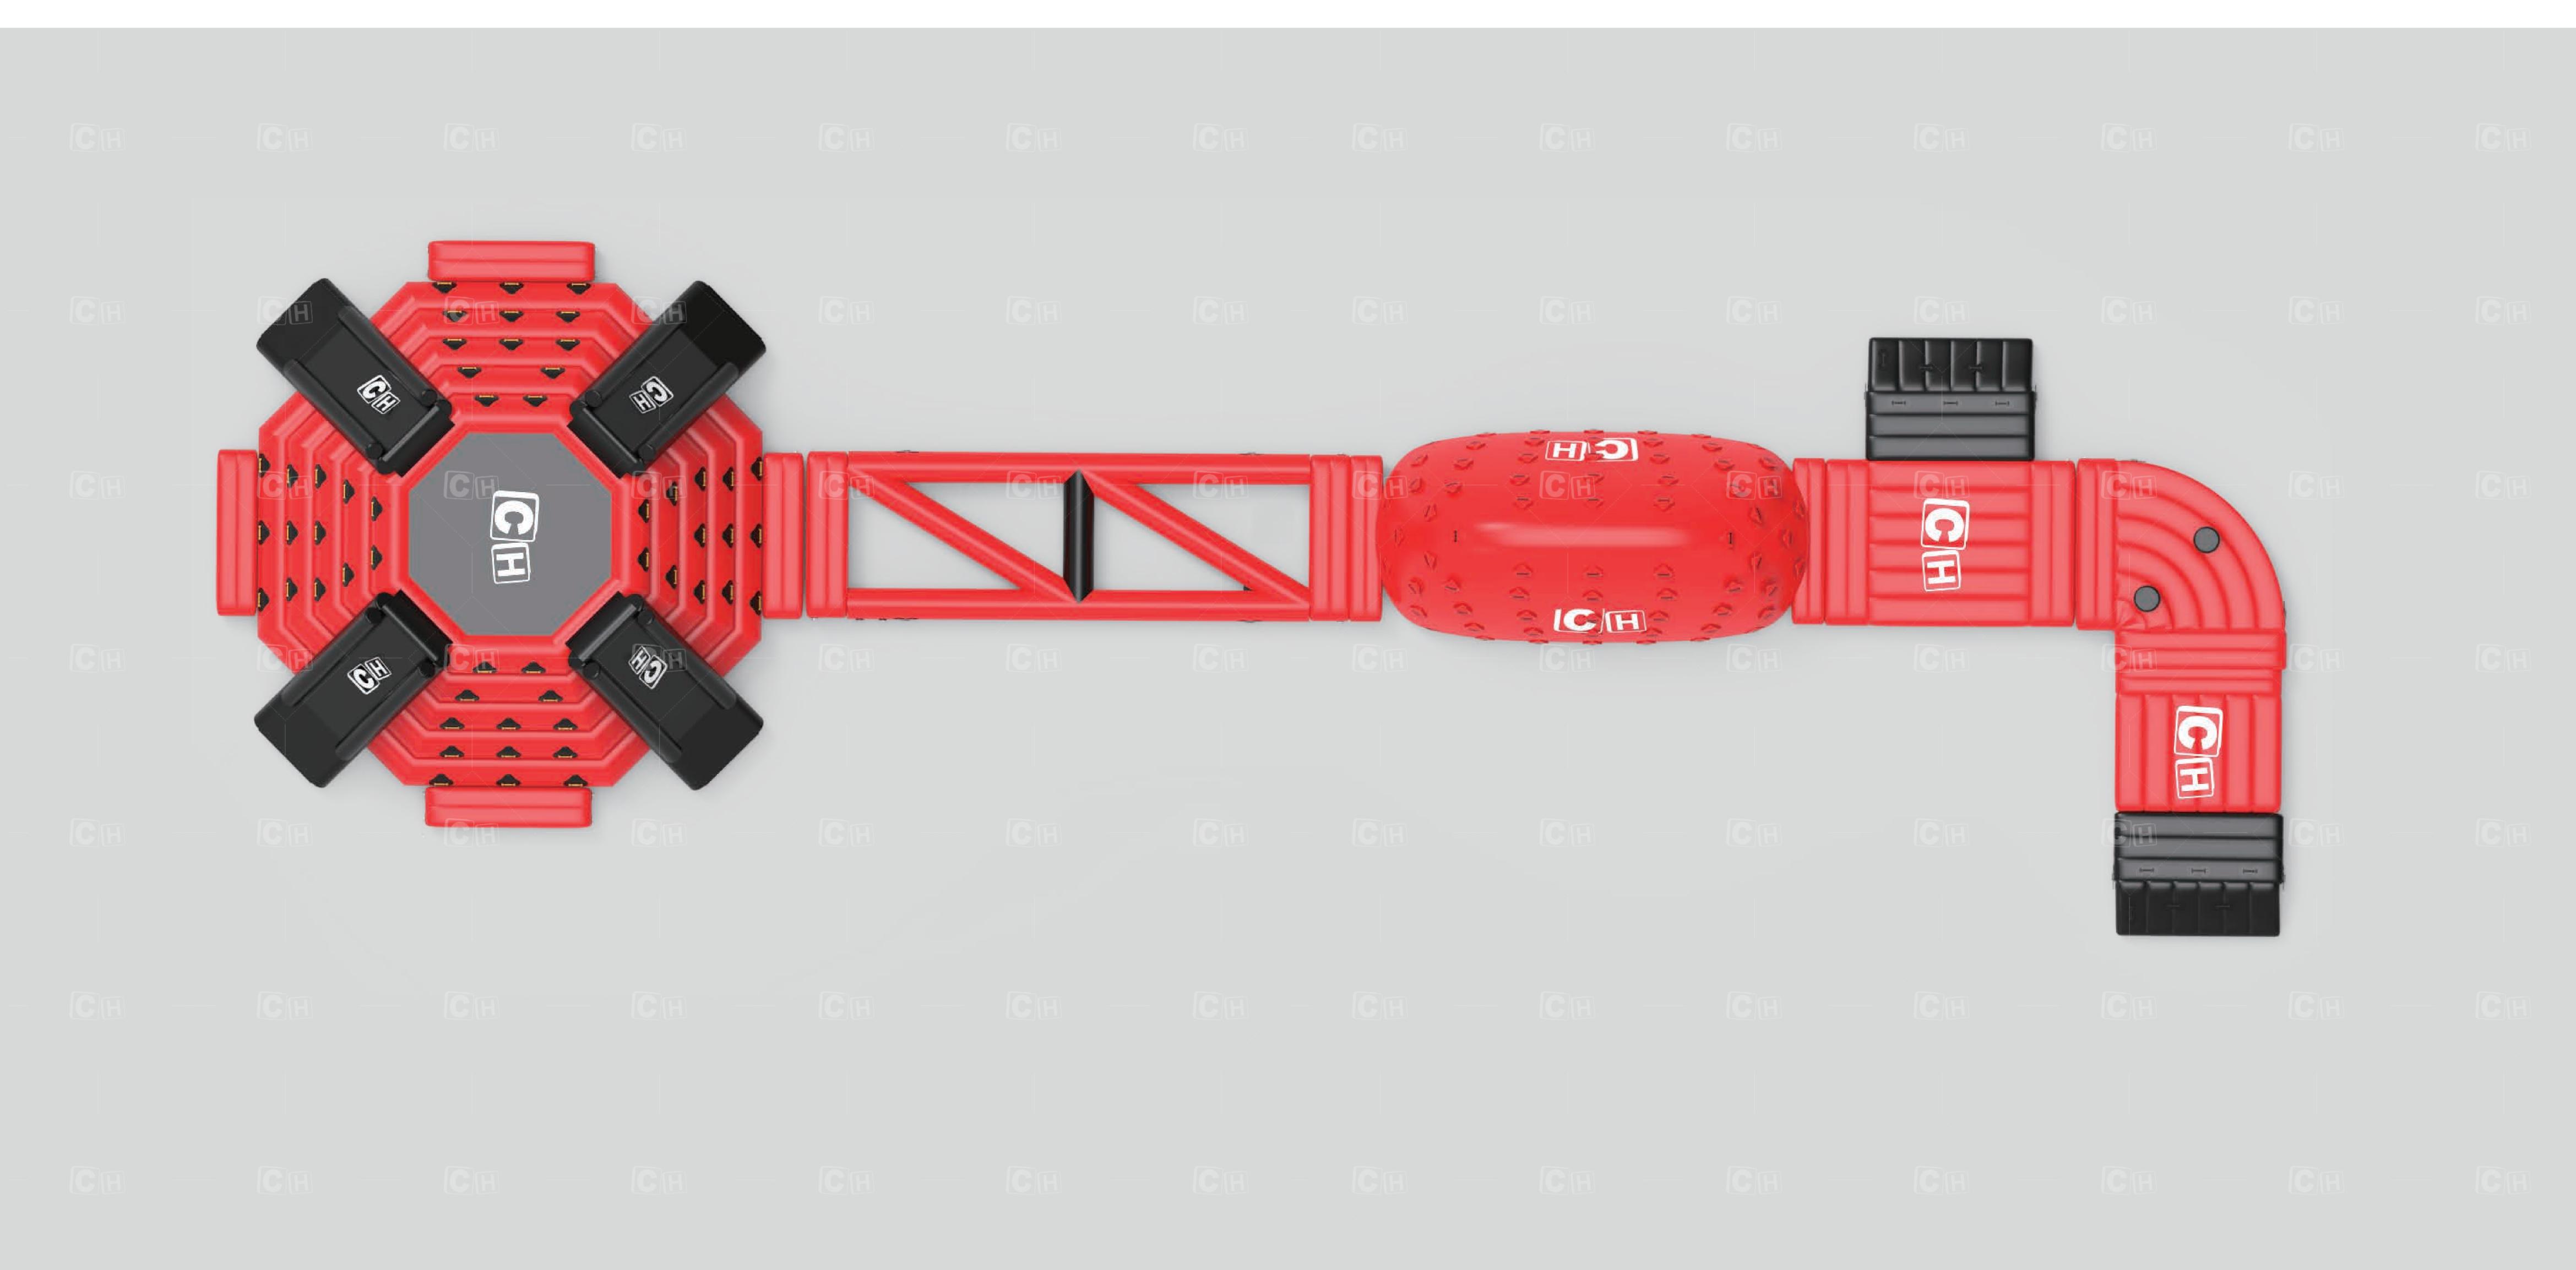

### 

Number: CH-WP-6074

Dimensions: length 8.5mx width 7mx height 2.7m

(Length 28ft x width 23ft x height 9ft)

Tower a stable tower, can climb, slide, jumping and splash. The climbing wall slopes inwards to provide convenience and stability, while the mesh floor and climbing area form an internal splash area. It can be used alone or connected to any water park using 4 side 5D ring link fixing systems and our secure safety harness system.