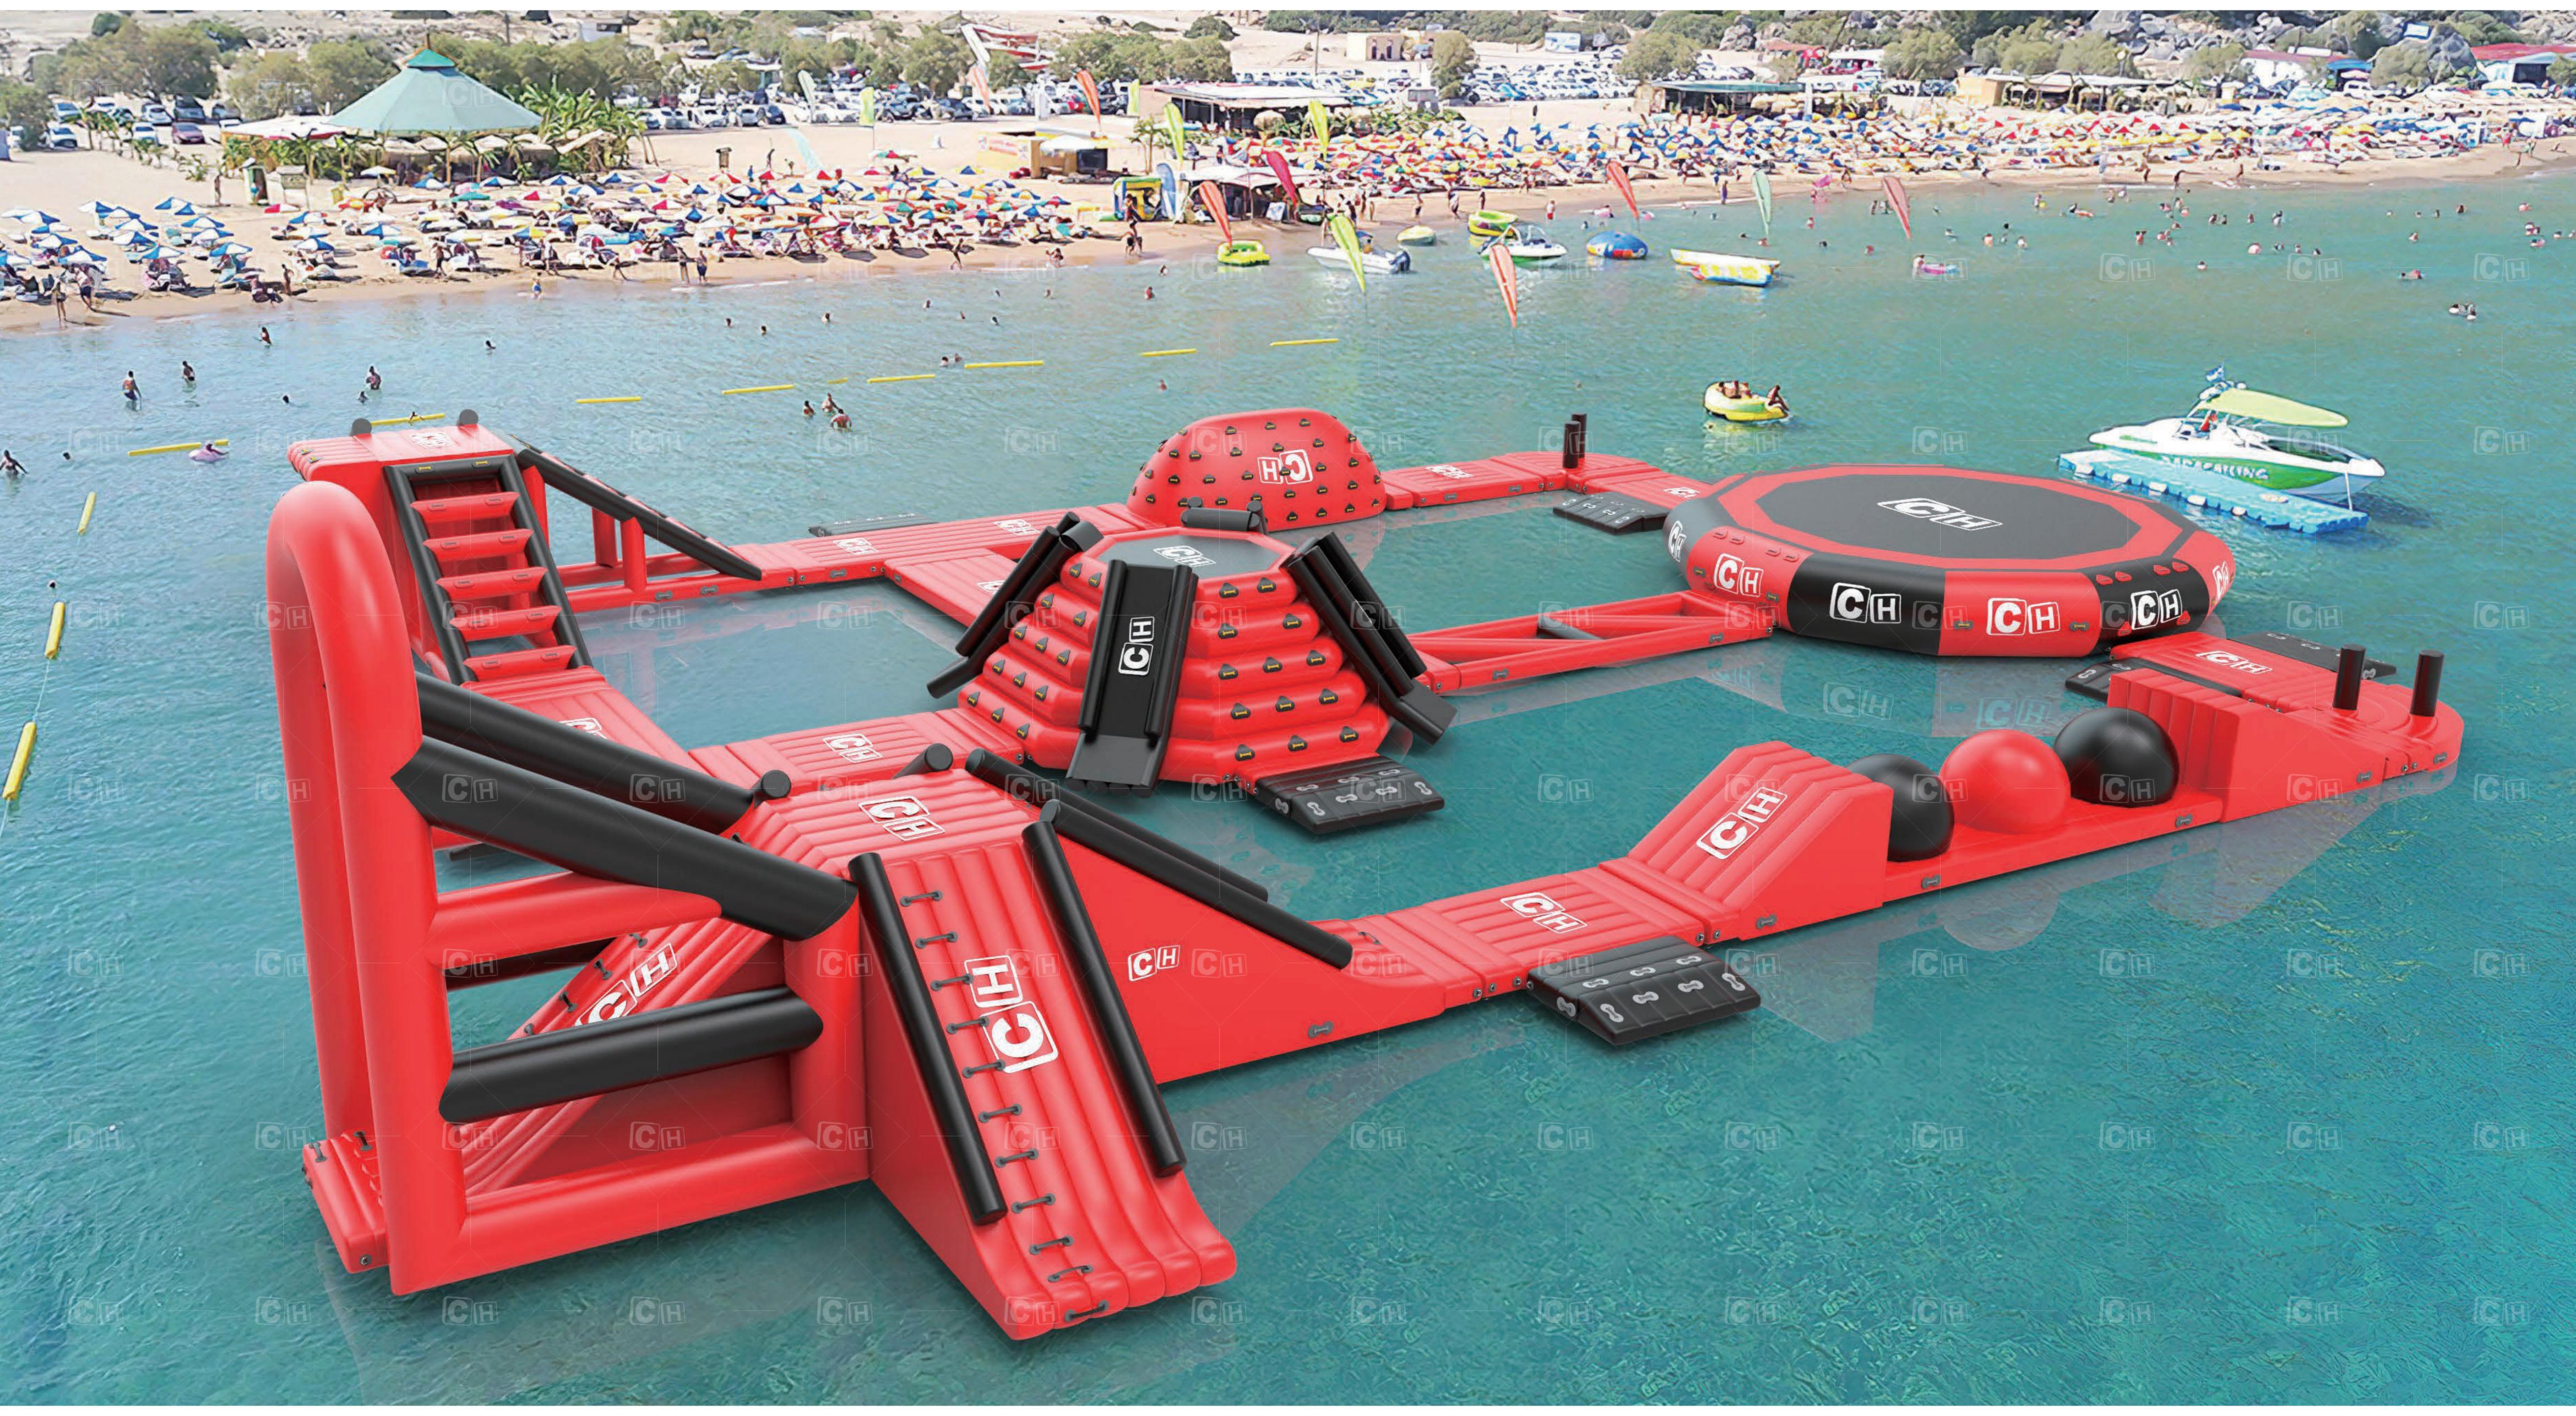

#### INNOVATIVE TECHNOLOGY

In addition, any of our products can be connected to our runway and water park using our proprietary connection system.

We have developed a game rule that proves to change our industry. The modular combination system provides multiple angles and unlimited possibilities for water park design. The modular combination system allows the layout of the water park to be changed quickly and easily, which allows your water park to develop, so adding new exciting new components is also very simple and easy. Using our system, you can start with the smallest aquatic product layout and then use all existing components as the product grows in size.

### 

Number: CH-WP-6074

Dimensions: length 8.5mx width 7mx height 2.7m

(Length 28ft x width 23ft x height 9ft)

Tower a stable tower, can climb, slide, jumping and splash. The climbing wall slopes inwards to provide convenience and stability, while the mesh floor and climbing area form an internal splash area. It can be used alone or connected to any water park using 4 side 5D ring link fixing systems and our secure safety harness system.