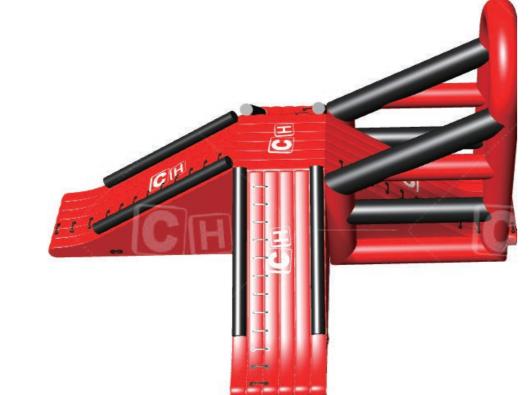

### CCINIBSIIDE

Number: CH-WP-6078

Dimensions: length 11.5mx width 7.5mx height 2.8m

(Length 37.7ft x width 24.6ft x height 9.1ft)

Both the climbing route from the water and the trampoline have sturdy handles and oversized feet. To increase customer climbing speed, this exciting product is the perfect complement to the water park. The climbing platform series is challenging. Many different styles are connected to our water park through an easy-to-use safety harness system.