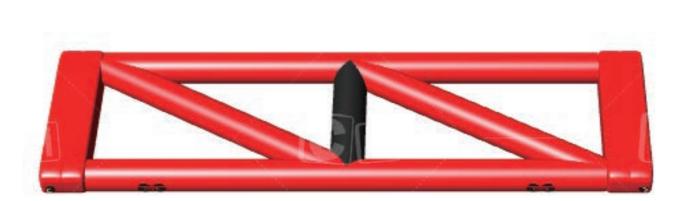

#### CONNECTING EACH SECTION

- 1) Connect with ropes for those parts with D ring on the bottom. Each section might with different quantities of D rings, please contact each D ring with ropes if possible.
- 2) Inflate every section, put them on the water which near the sea bay. Please connect each section by the proposal of the water park. Using the D rings on each bottom of the section and connects with ropes and stable by water bag.
- 3) The section with top eyelets should be connected with the fixing rope which passing through the eyelets. After connecting the parts, use one side hook to join them together with other side ring

**BOTTOM SCHEMATIC** 