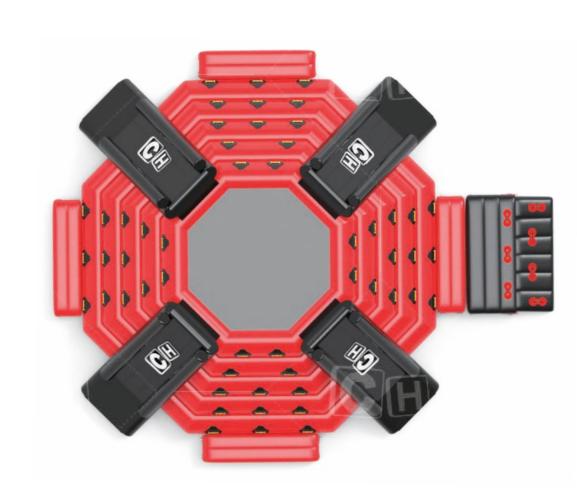

### CFGYROSCOPE

Number: CH-WP-6076

Dimensions: length 2.3mx width 2.3mx height 1.35m

(Length 7.5ft x width 7.5ft x height 4.4ft)

Gyroscope Provide unlimited balance, rolling and climbing. This water gyro is one of our most popular products, providing a variety of platforms that can accommodate participants of all scopes and ages, as well for users individually or teamwork.