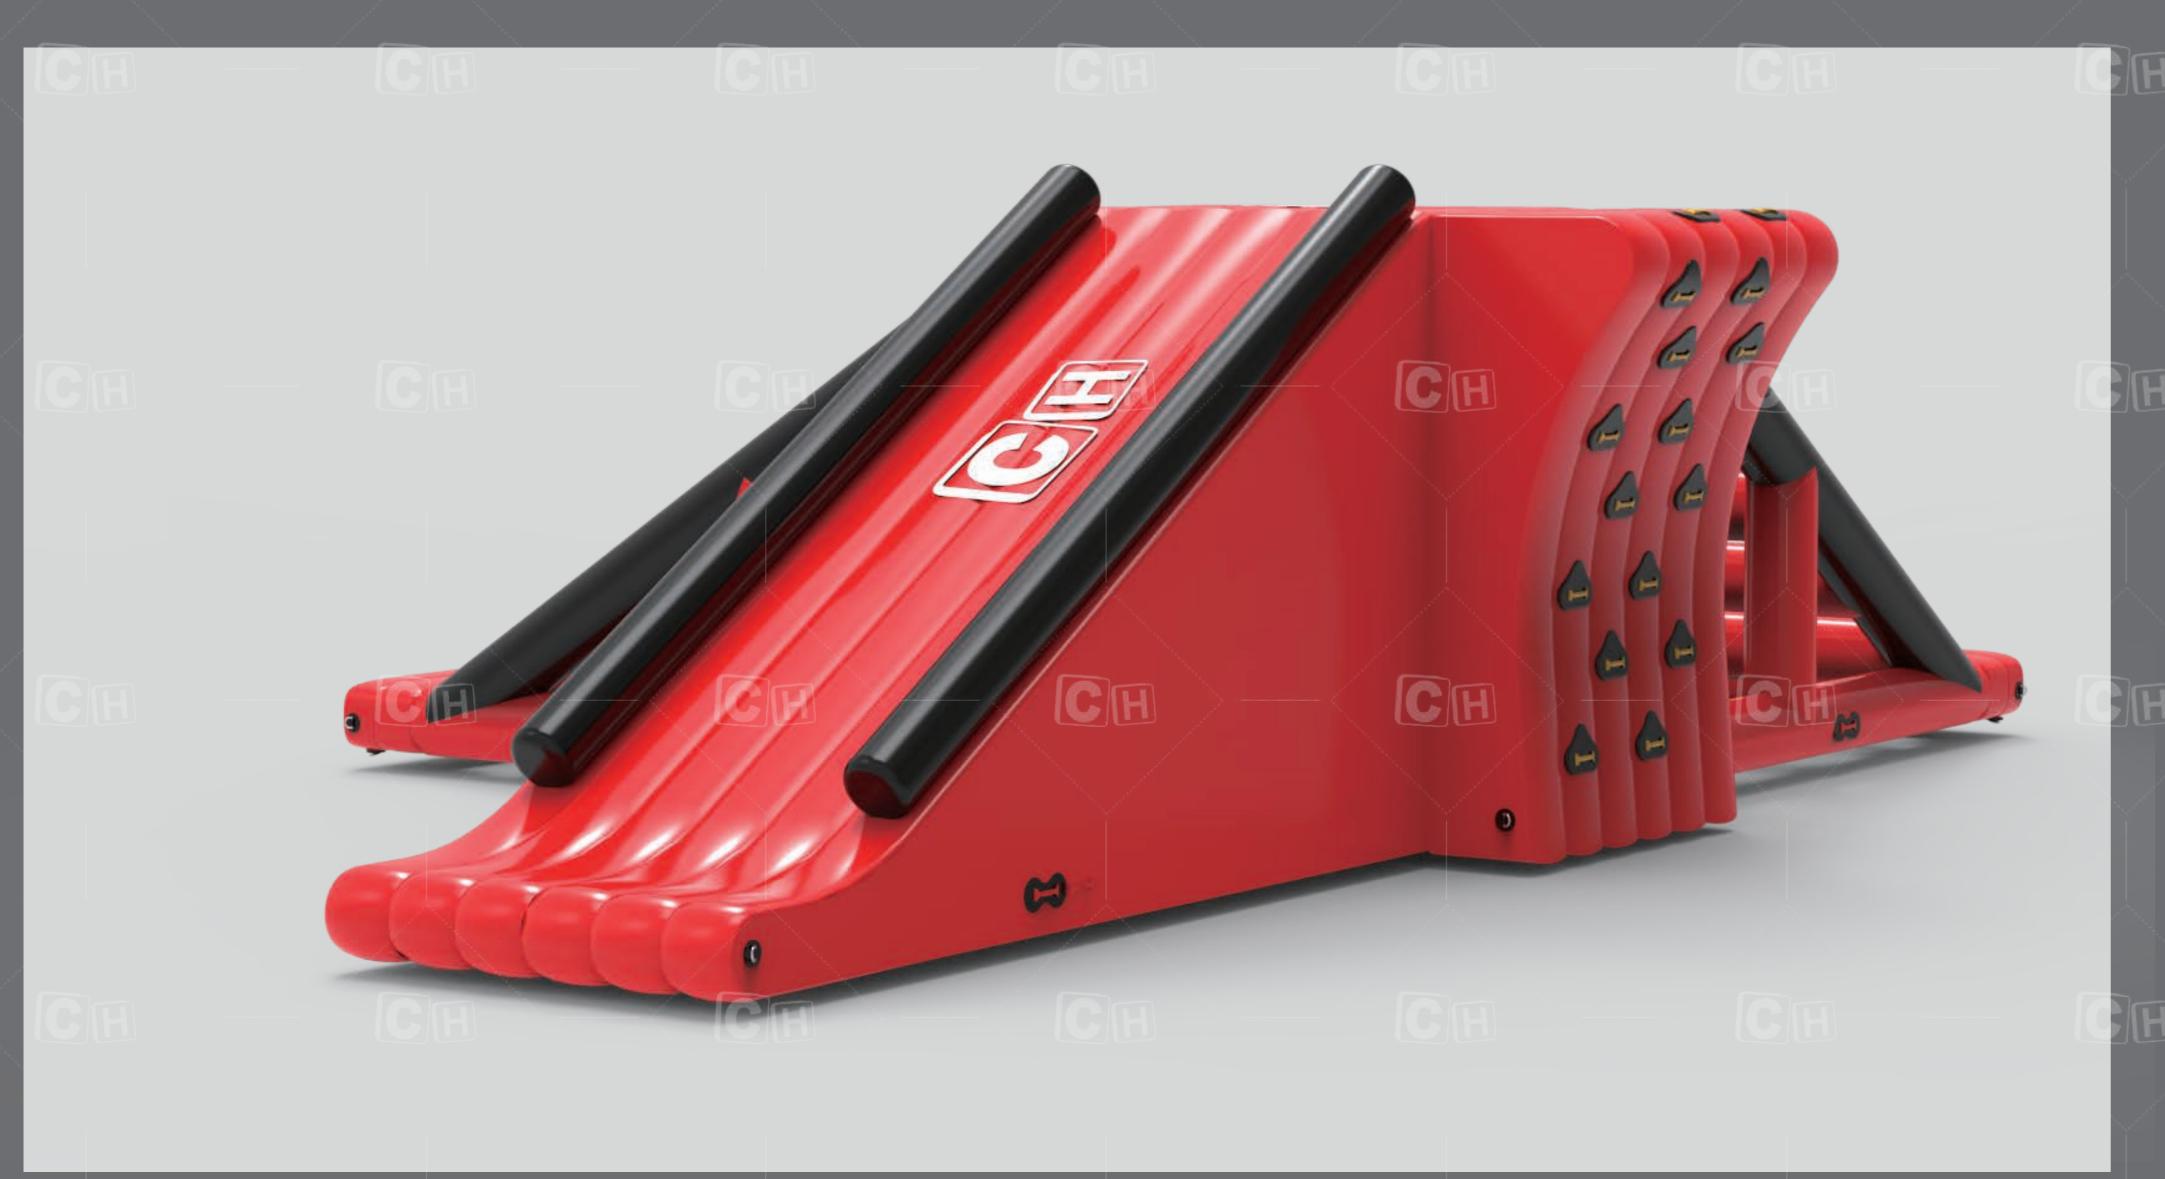

### CCINIBSIIDE

Number: CH-WP-6078

Dimensions: length 11.5mx width 7.5mx height 2.8m

(Length 37.7ft x width 24.6ft x height 9.1ft)

Both the climbing route from the water and the trampoline have sturdy handles and oversized feet. To increase customer climbing speed, this exciting product is the perfect complement to the water park. The climbing platform series is challenging. Many different styles are connected to our water park through an easy-to-use safety harness system.