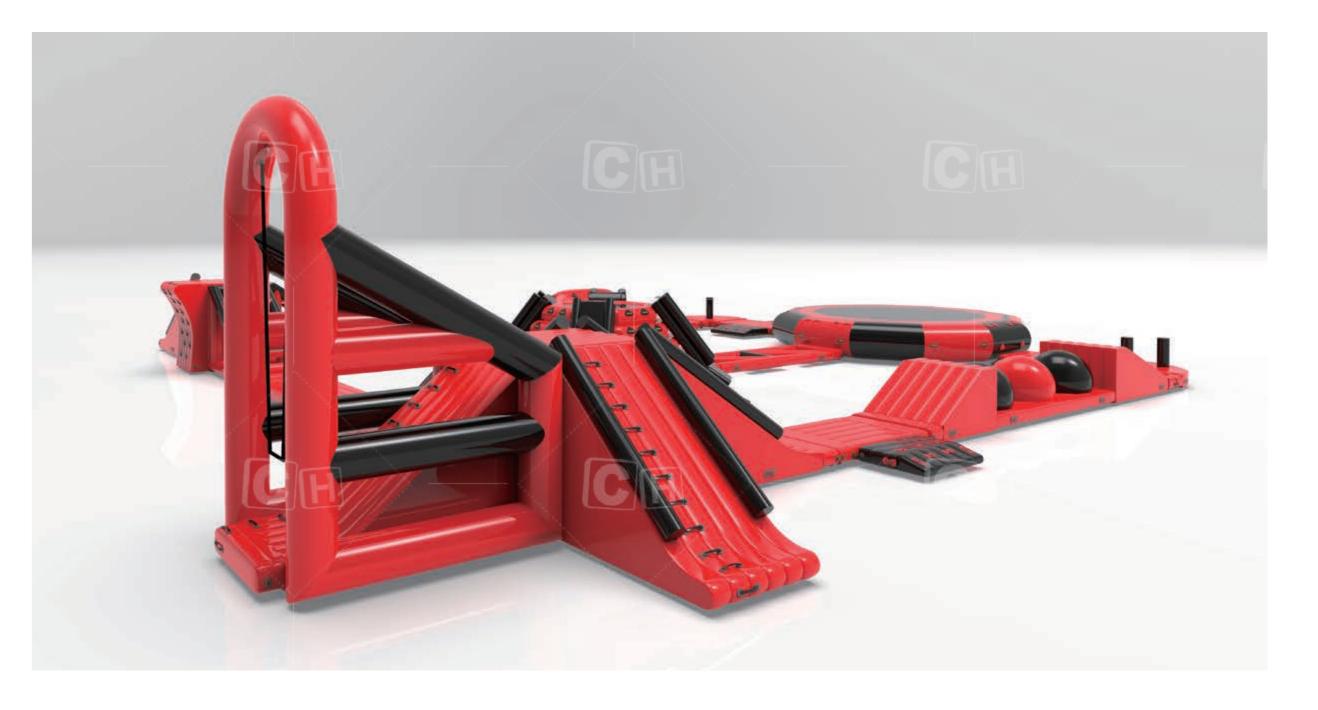

#### INNOVATIVE TECHNOLOGY

In addition, any of our products can be connected to our runway and water park using our proprietary connection system.

We have developed a game rule that proves to change our industry. The modular combination system provides multiple angles and unlimited possibilities for water park design. The modular combination system allows the layout of the water park to be changed quickly and easily, which allows your water park to develop, so adding new exciting new components is also very simple and easy. Using our system, you can start with the smallest aquatic product layout and then use all existing components as the product grows in size.

#### CONNECT THE SYSTEM

All our parts (such as handles, anchor rings)
They are all replaced by high temperature
heat sealing instead of glue heat sealing, so it
is not easy to peel off. The use of CH Inflatable
creates the original Copper buckle and
anchor ring connection system, making the
entire water park very stable.