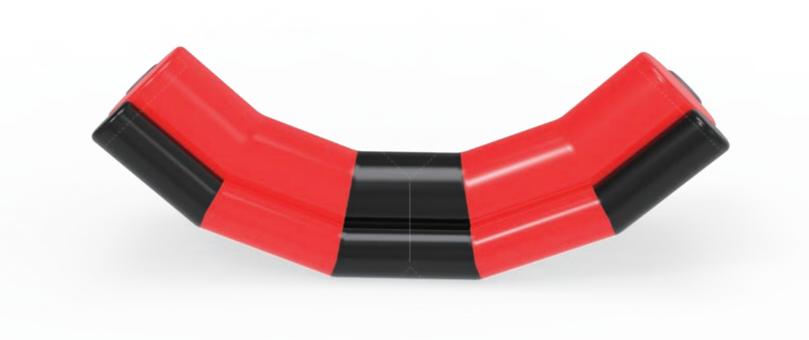

#### INNOVATIVE TECHNOLOGY

In addition, any of our products can be connected to our runway and water park using our proprietary connection system.

We have developed a game rule that proves to change our industry. The modular combination system provides multiple angles and unlimited possibilities for water park design. The modular combination system allows the layout of the water park to be changed quickly and easily, which allows your water park to develop, so adding new exciting new components is also very simple and easy. Using our system, you can start with the smallest aquatic product layout and then use all existing components as the product grows in size.

#### CONNECT THE SYSTEM

All our parts (such as handles, anchor rings)
They are all replaced by high temperature
heat sealing instead of glue heat sealing, so it
is not easy to peel off. The use of CH Inflatable
creates the original Copper buckle and
anchor ring connection system, making the
entire water park very stable.