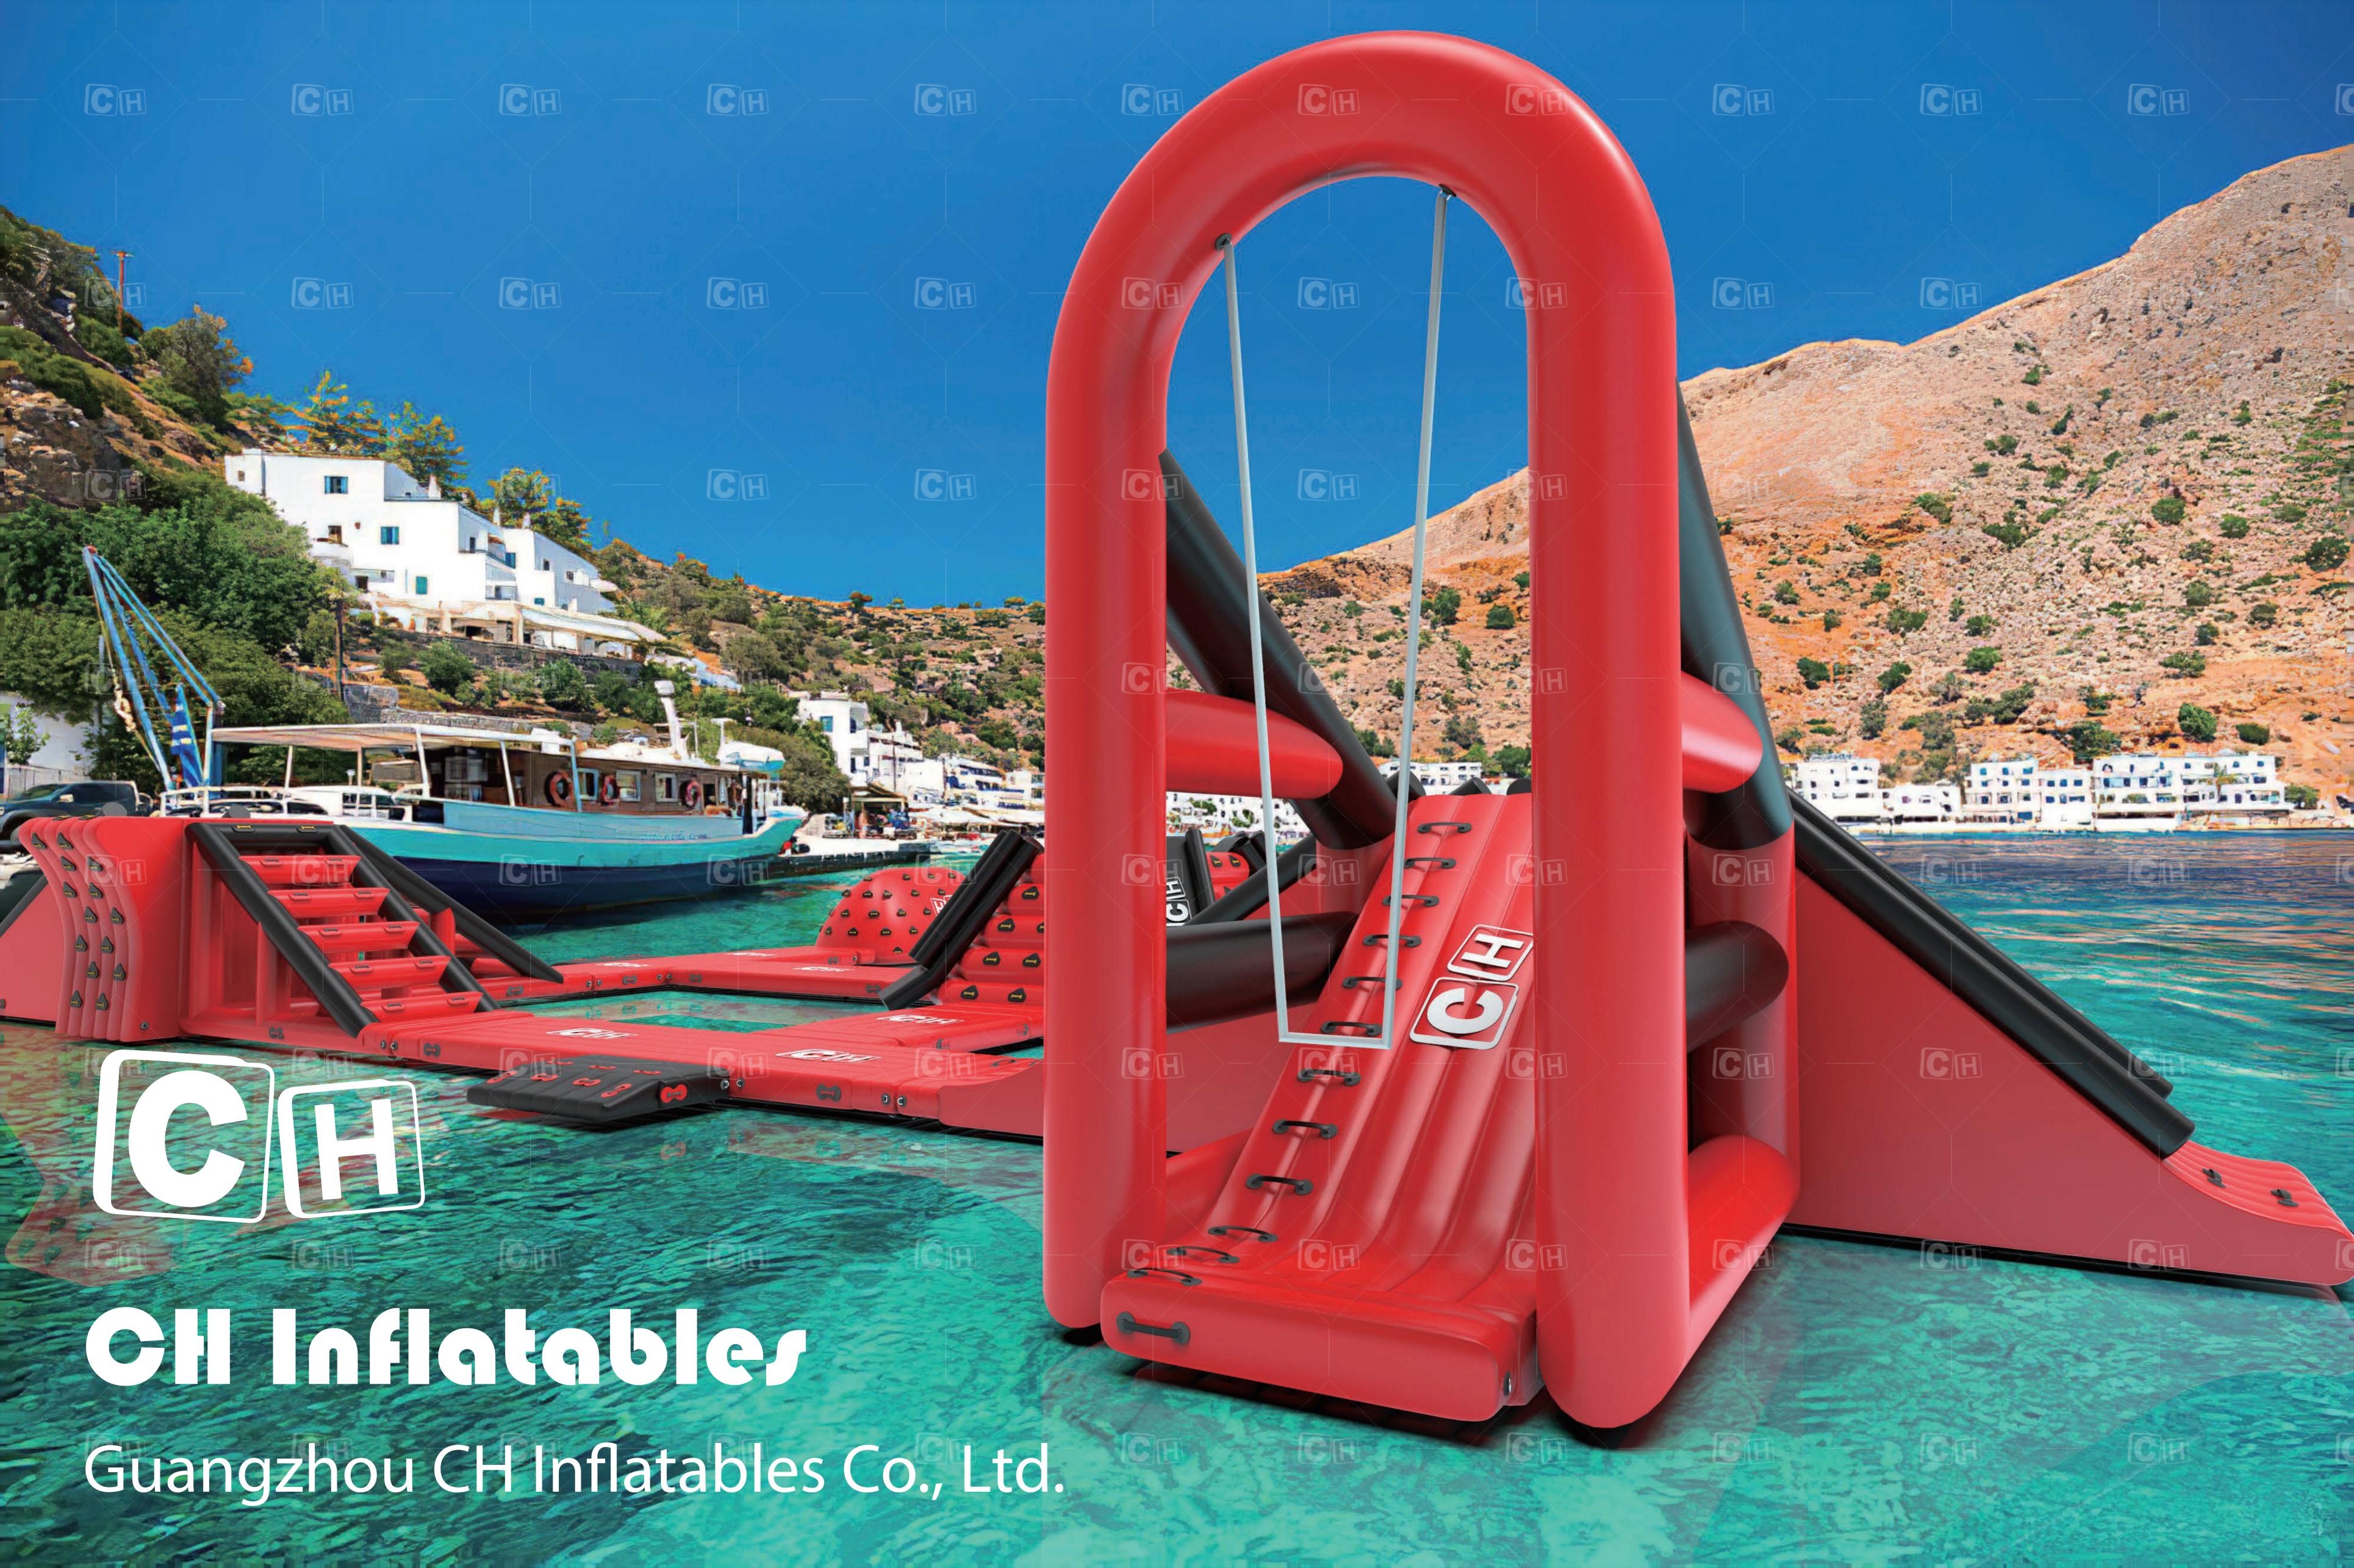

### 

Number: CH-WP-6074

Dimensions: length 8.5mx width 7mx height 2.7m

(Length 28ft x width 23ft x height 9ft)

Tower a stable tower, can climb, slide, jumping and splash. The climbing wall slopes inwards to provide convenience and stability, while the mesh floor and climbing area form an internal splash area. It can be used alone or connected to any water park using 4 side 5D ring link fixing systems and our secure safety harness system.