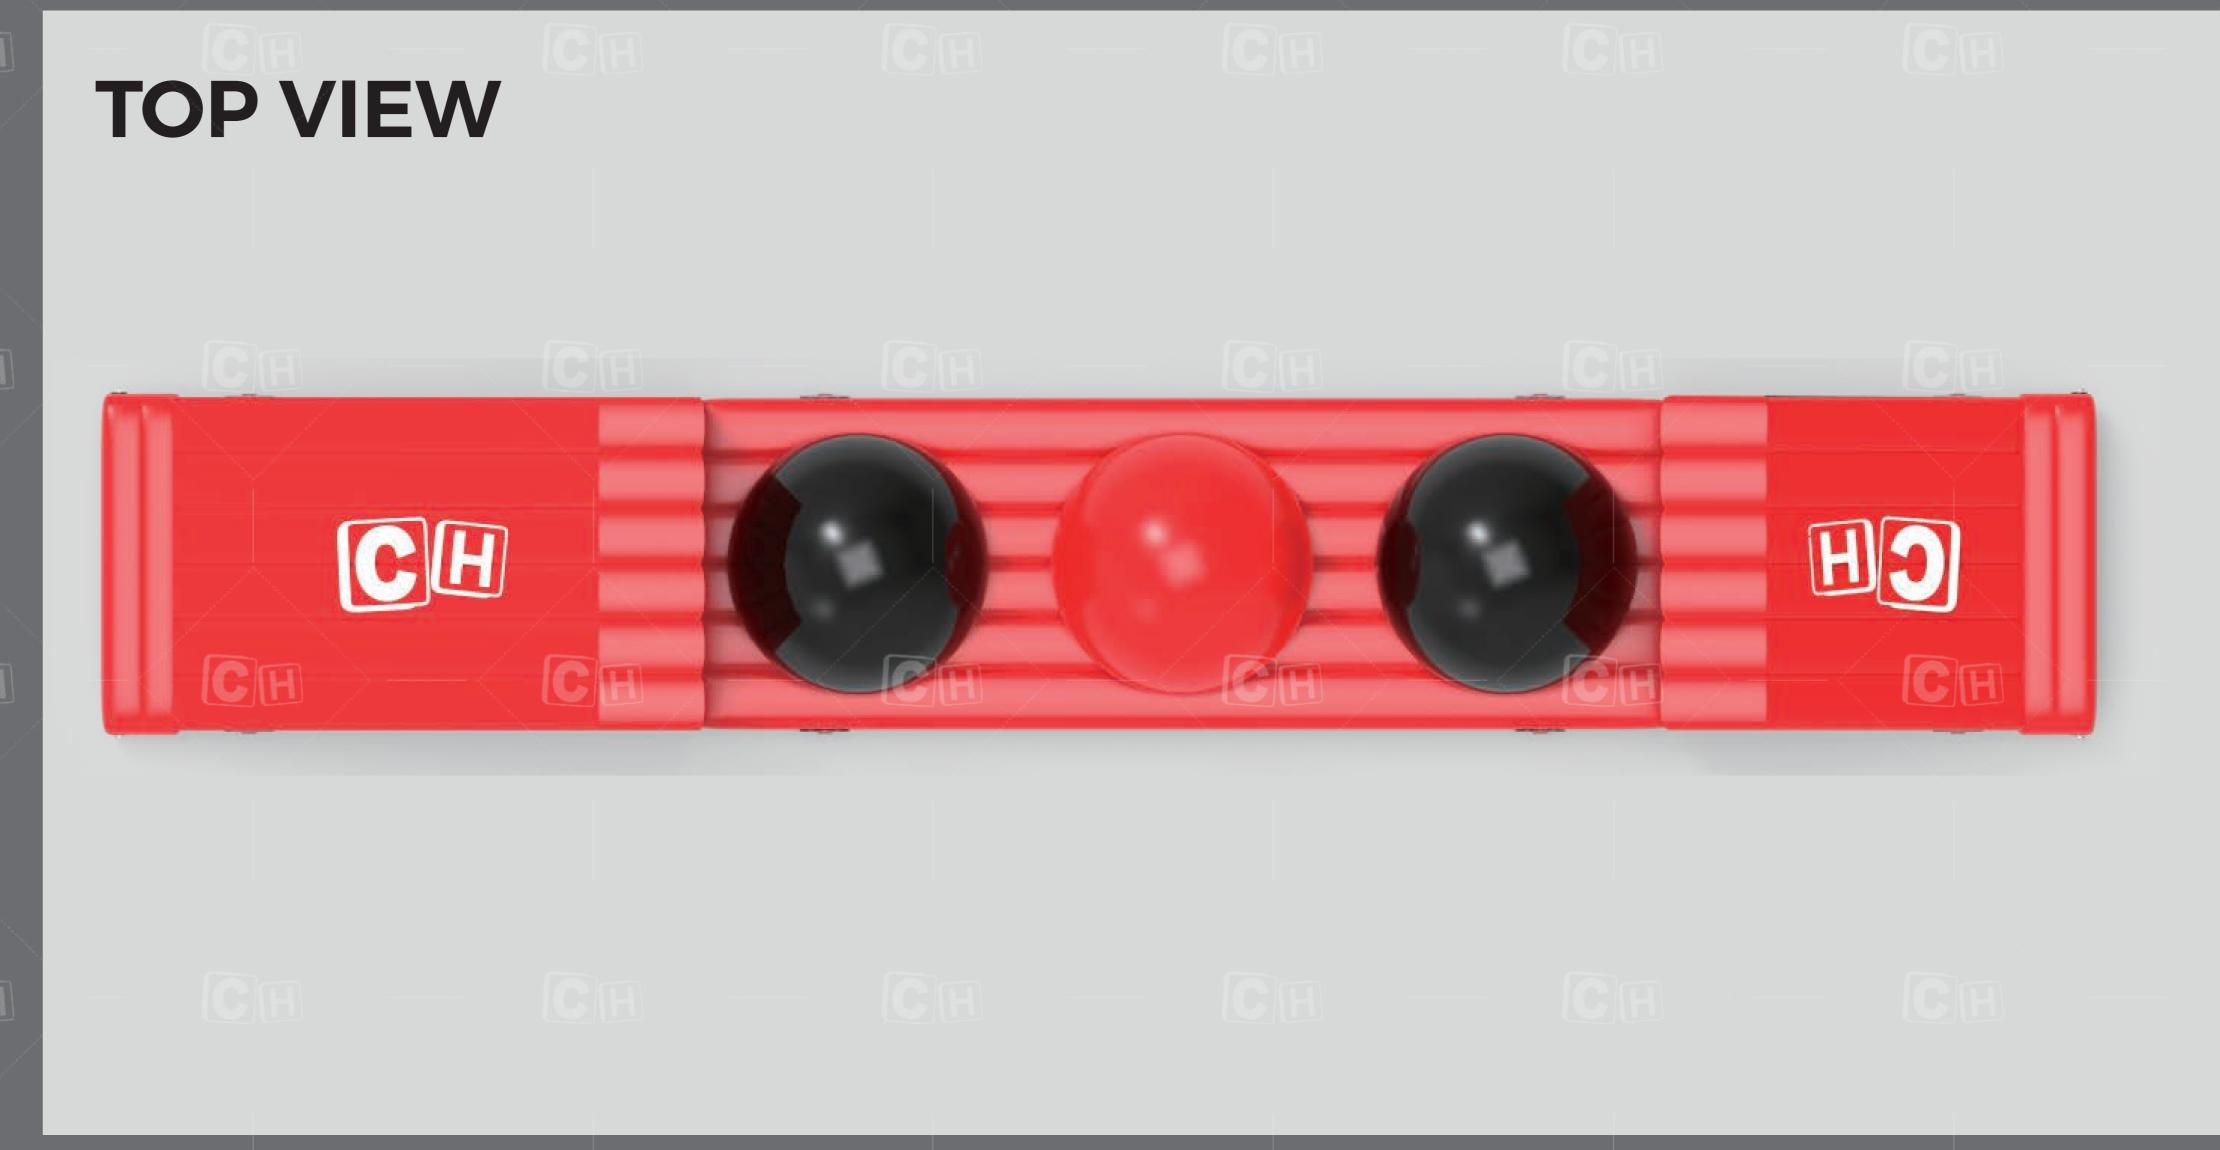

### 

Number: CH-WP-6075

Dimensions: length 12mx width 2mx height 1.4m

(Length 40ft x width 6.5ft x height 4.6ft)

Climb from the slide, reach the top, and jump the bouncing ball. Meanwhile, this is necessary to test the balance of each player. The successful challenger can through the bouncing ball, arrive to the final. It can be used alone or connected with other section of the water park.