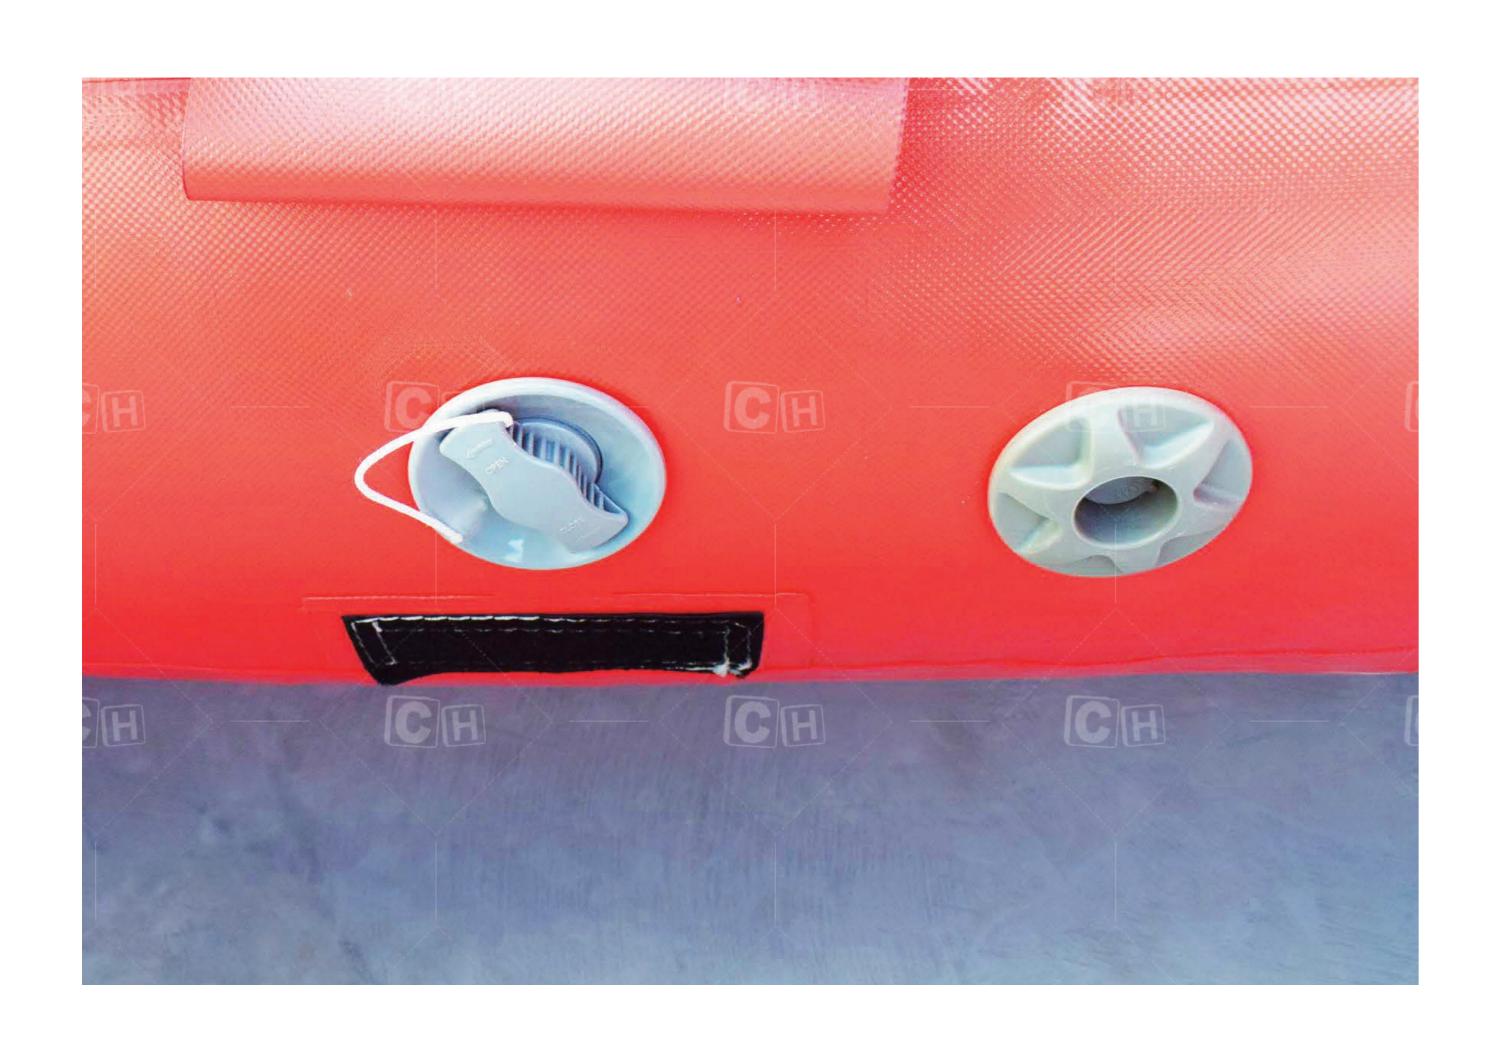

#### CONNECT THE SYSTEM

All our parts (such as handles, anchor rings)
They are all replaced by high temperature
heat sealing instead of glue heat sealing, so it
is not easy to peel off. The use of CH Inflatable
creates the original Copper buckle and
anchor ring connection system, making the
entire water park very stable.

#### METICULOUS WORK

We reinforce each weak point (such as Heat seal, internal baffles, connection points). The fixed anchor ring is connected with 316 stainless steel for hardware accessories, and the service life in water is longer than other metals.