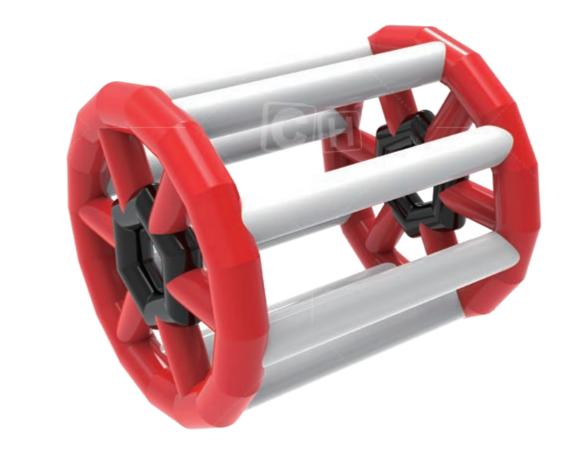

#### INNOVATIVE TECHNOLOGY

In addition, any of our products can be connected to our runway and water park using our proprietary connection system.

We have developed a game rule that proves to change our industry. The modular combination system provides multiple angles and unlimited possibilities for water park design. The modular combination system allows the layout of the water park to be changed quickly and easily, which allows your water park to develop, so adding new exciting new components is also very simple and easy. Using our system, you can start with the smallest aquatic product layout and then use all existing components as the product grows in size.

#### CONNECT THE SYSTEM

All our parts (such as handles, anchor rings)
They are all replaced by high temperature
heat sealing instead of glue heat sealing, so it
is not easy to peel off. The use of CH Inflatable
creates the original Copper buckle and
anchor ring connection system, making the
entire water park very stable.