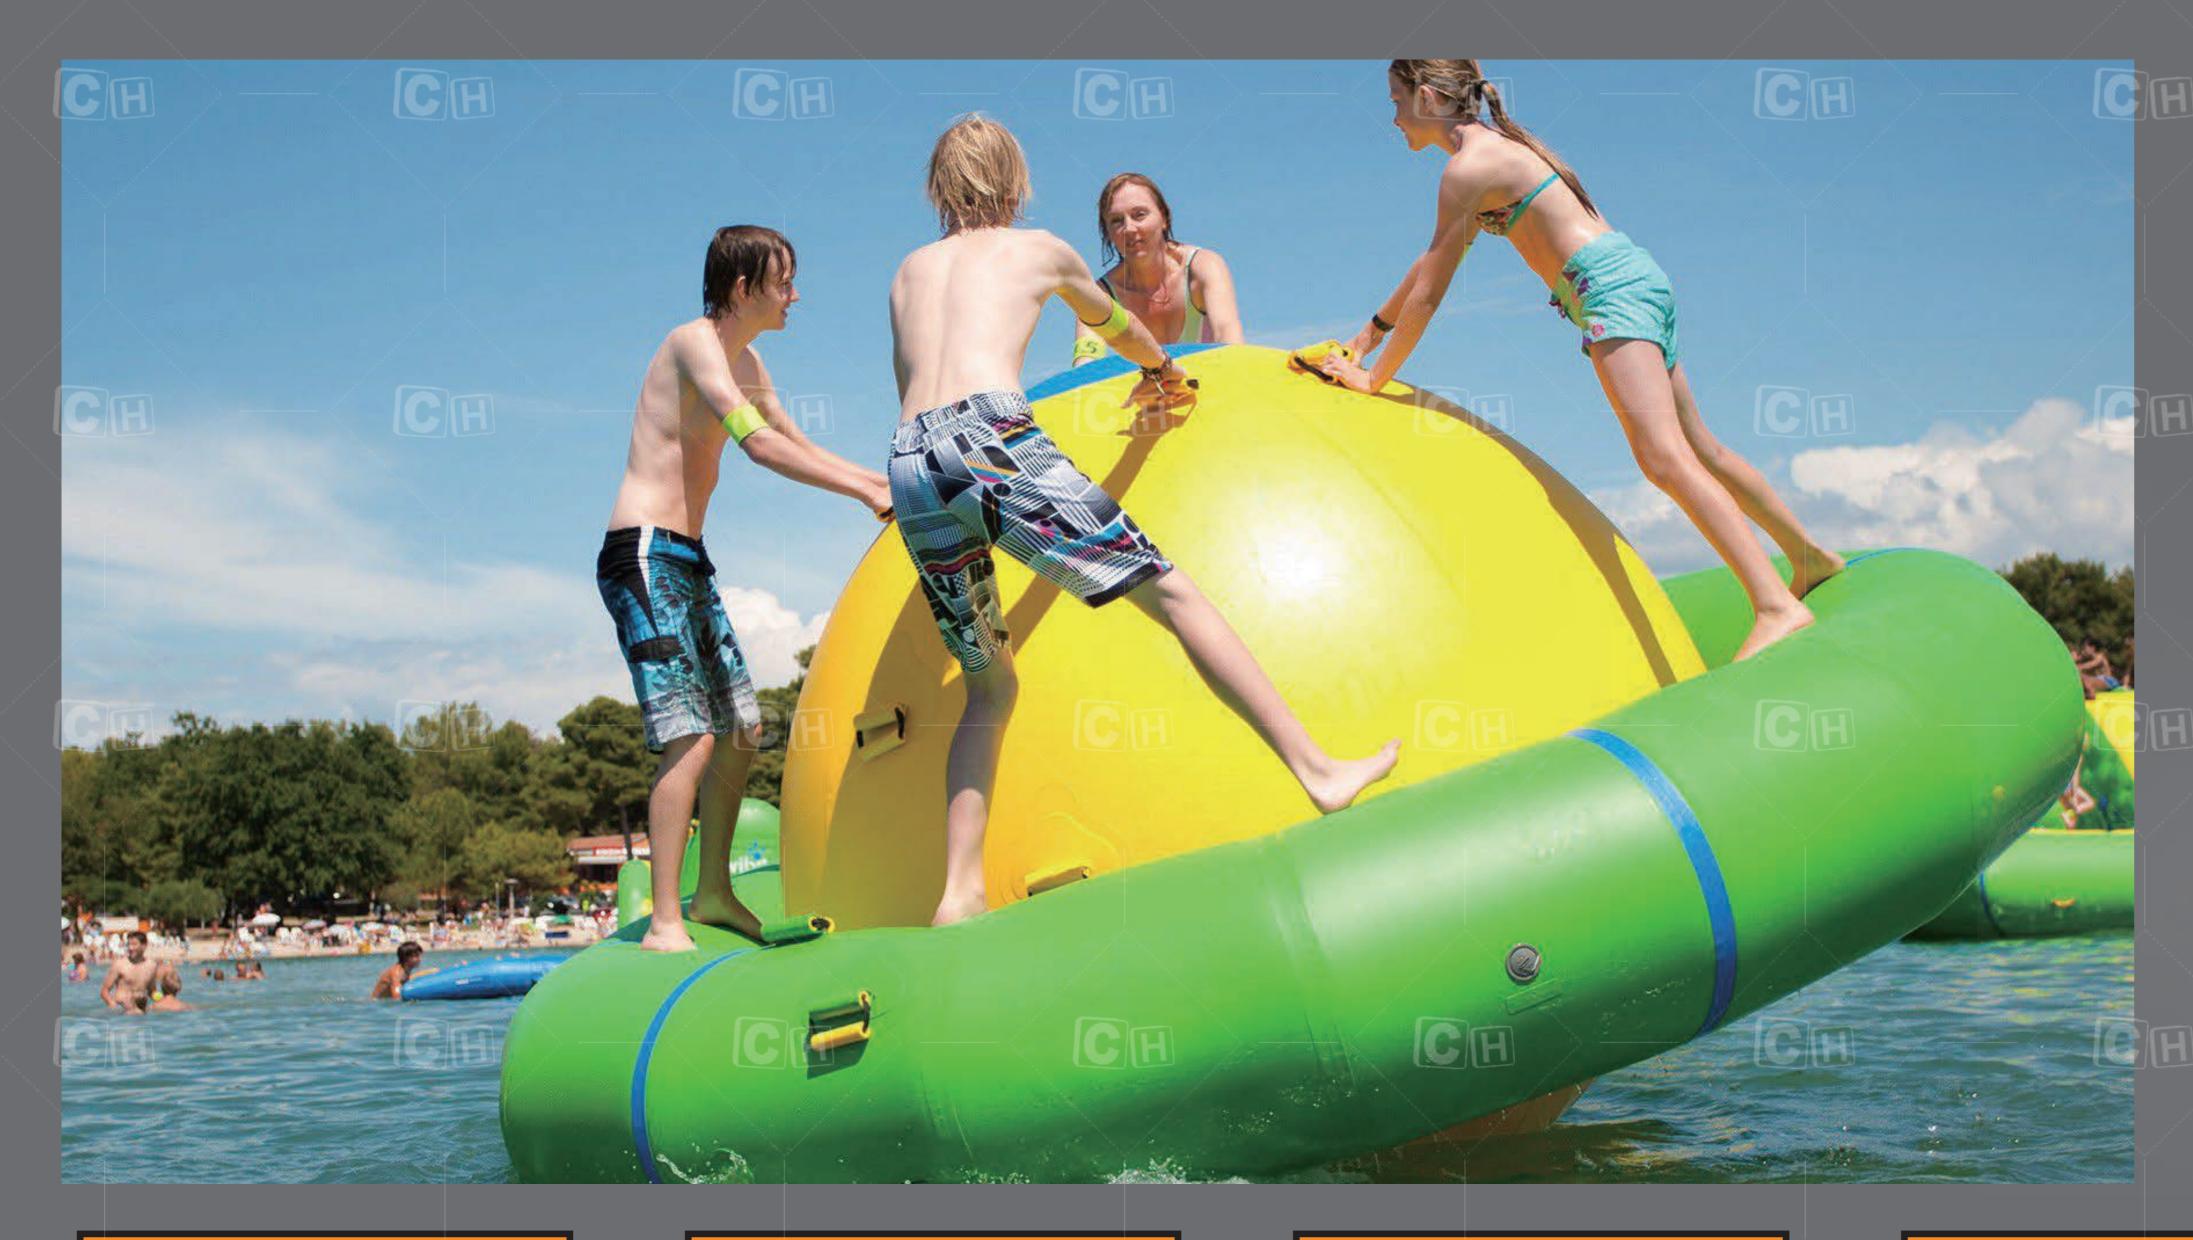

### CFGYROSCOPE

Number: CH-WP-6076

Dimensions: length 2.3mx width 2.3mx height 1.35m

(Length 7.5ft x width 7.5ft x height 4.4ft)

Gyroscope Provide unlimited balance, rolling and climbing. This water gyro is one of our most popular products, providing a variety of platforms that can accommodate participants of all scopes and ages, as well for users individually or teamwork.