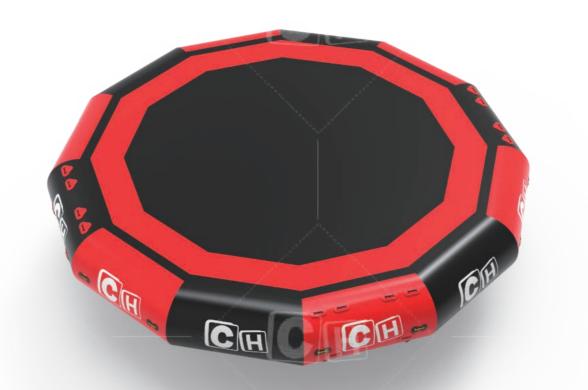

### 

Number: CH-WP-6074

Dimensions: length 8.5mx width 7mx height 2.7m

(Length 28ft x width 23ft x height 9ft)

Tower a stable tower, can climb, slide, jumping and splash. The climbing wall slopes inwards to provide convenience and stability, while the mesh floor and climbing area form an internal splash area. It can be used alone or connected to any water park using 4 side 5D ring link fixing systems and our secure safety harness system.