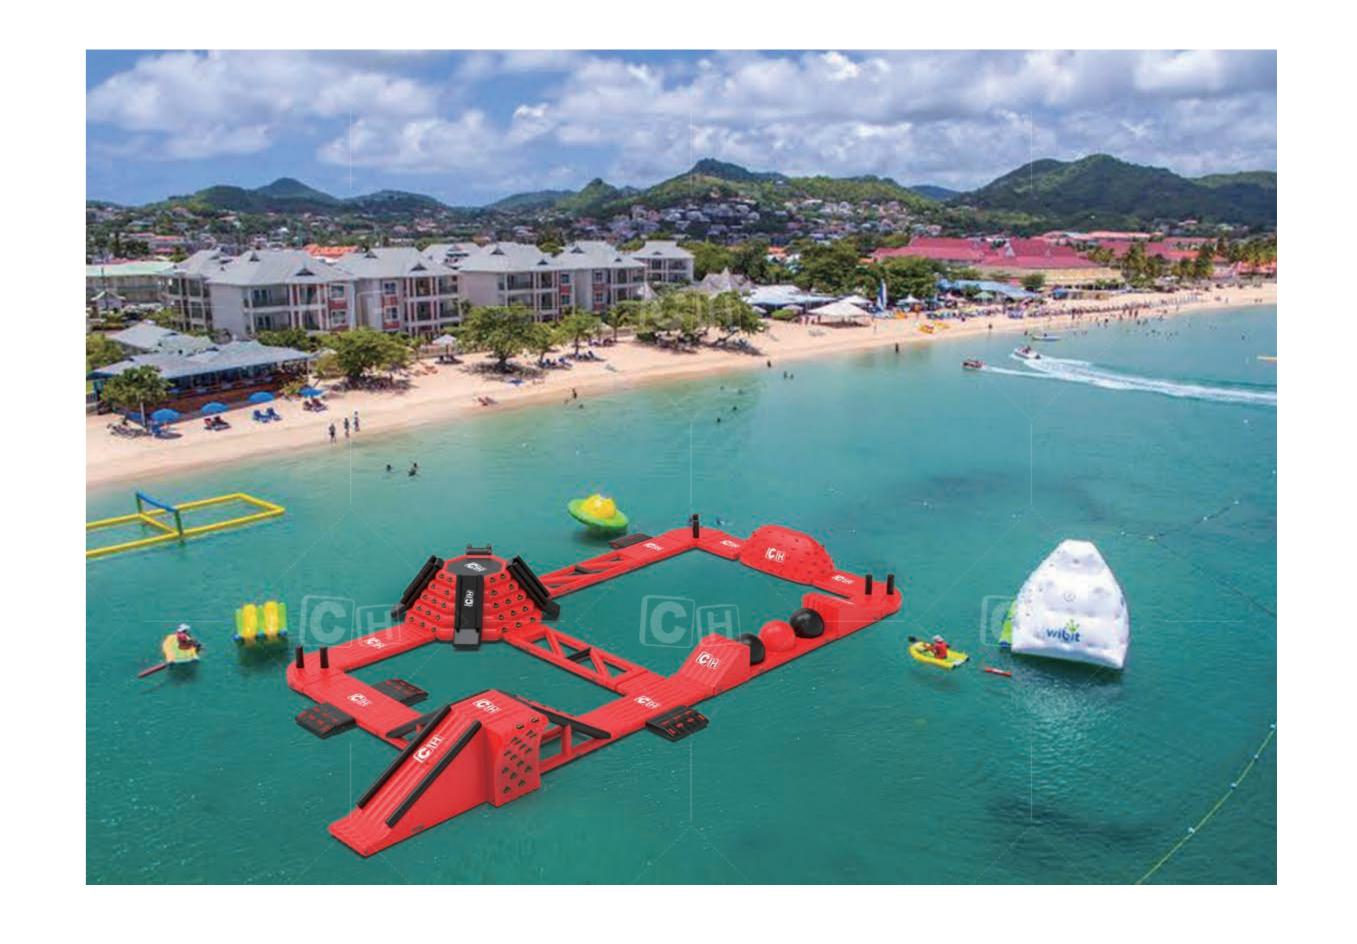

#### INNOVATIVE TECHNOLOGY

In addition, any of our products can be connected to our runway and water park using our proprietary connection system.

We have developed a game rule that proves to change our industry. The modular combination system provides multiple angles and unlimited possibilities for water park design. The modular combination system allows the layout of the water park to be changed quickly and easily, which allows your water park to develop, so adding new exciting new components is also very simple and easy. Using our system, you can start with the smallest aquatic product layout and then use all existing components as the product grows in size.

#### FIXING

1) Fixing the professional customized water bag in the water which is near the section products. Let the diver using the buoy to fix the fixed point on the water park

#### CONNECTING EACH SECTION

- 1) Connect with ropes for those parts with D ring on the bottom. Each section might with different quantities of D rings, please contact each D ring with ropes if possible.
- 2) Inflate every section, put them on the water which near the sea bay. Please connect each section by the proposal of the water park. Using the D rings on each bottom of the section and connects with ropes and stable by water bag.
- 3) The section with top eyelets should be connected with the fixing rope which passing through the eyelets. After connecting the parts, use one side hook to join them together with other side ring