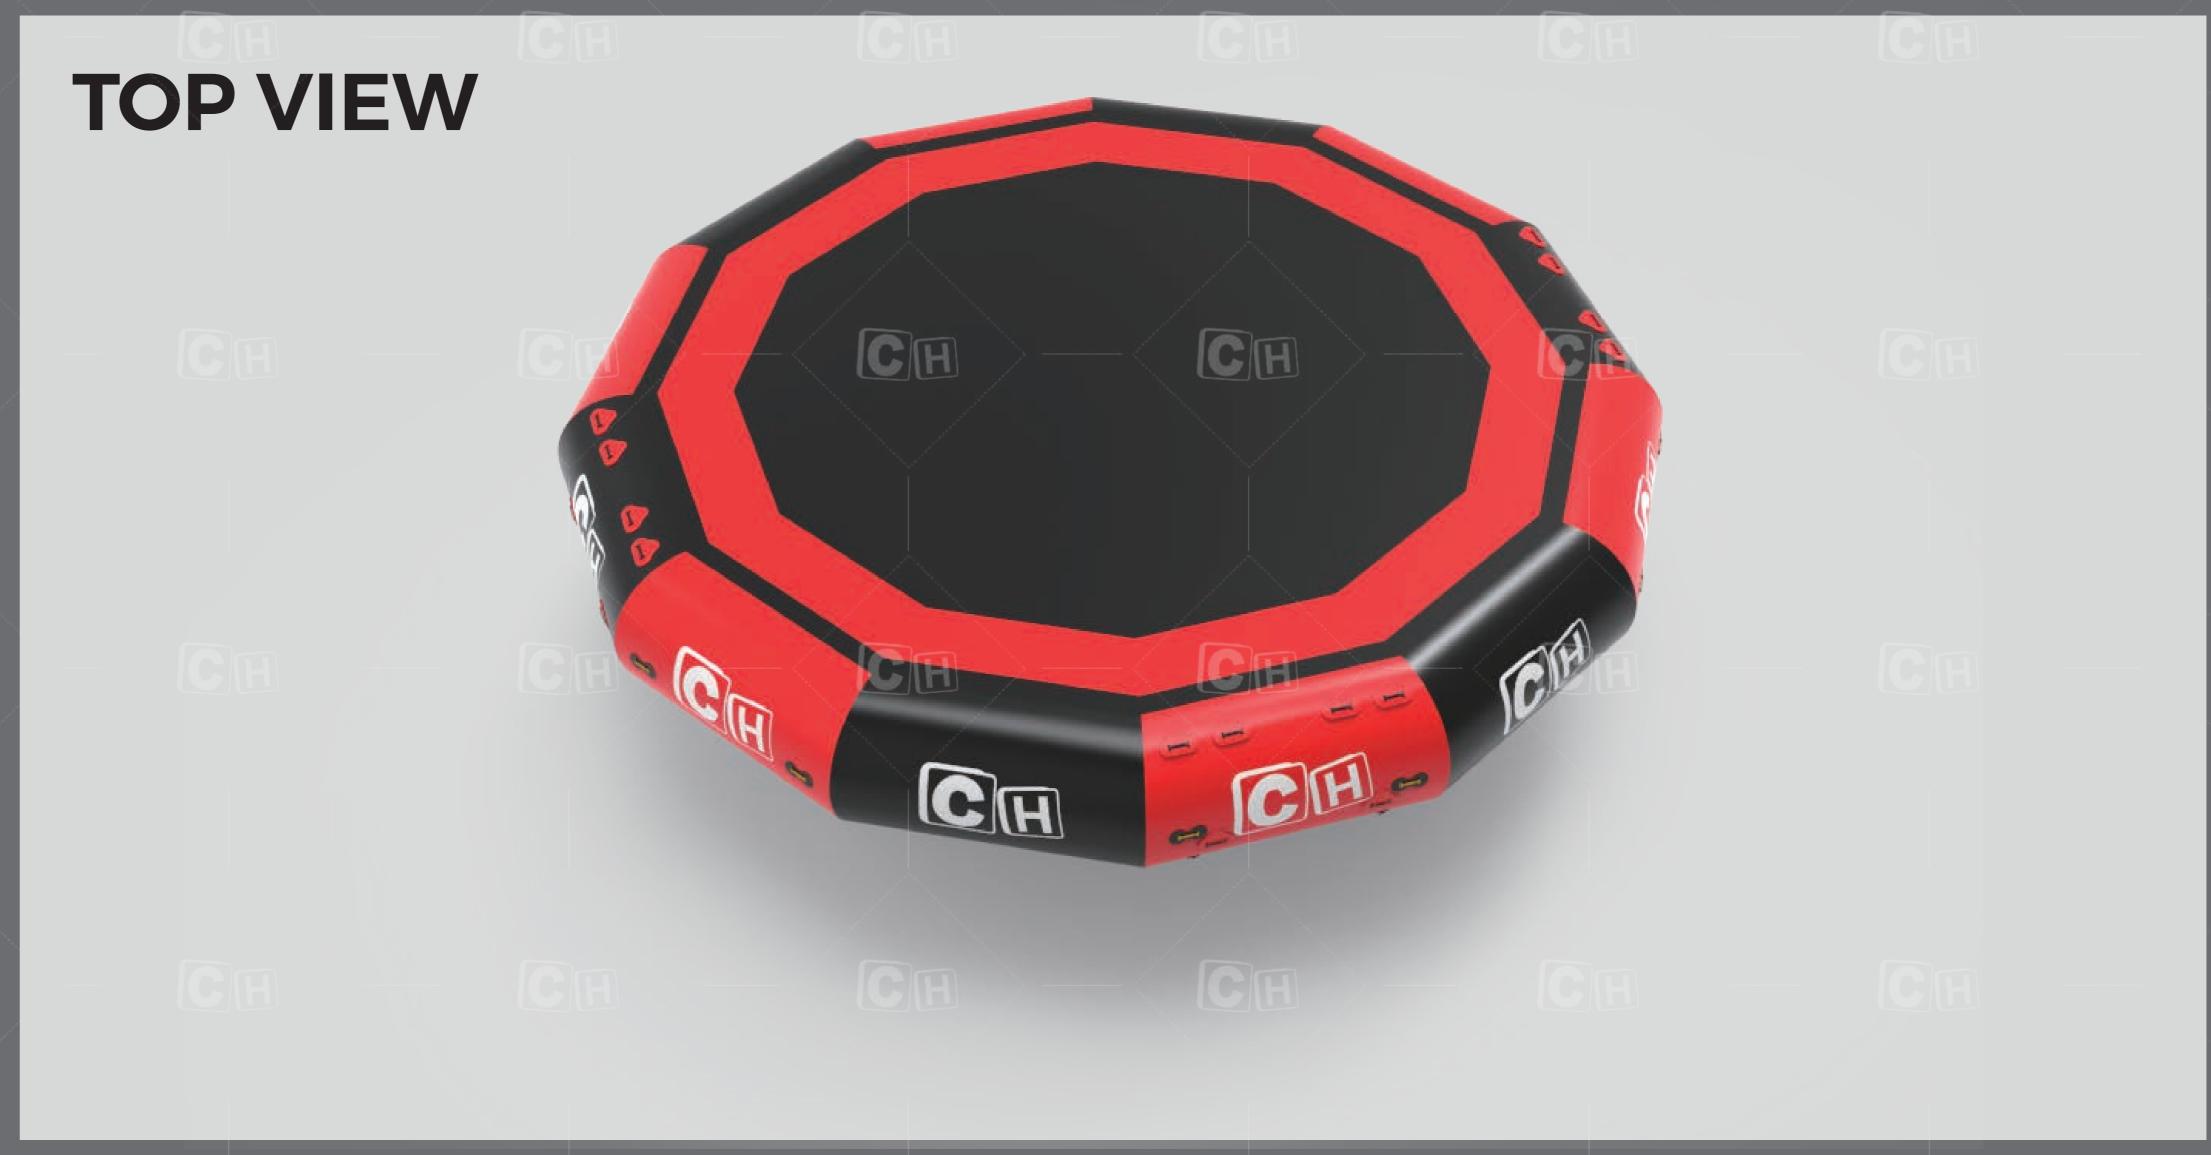

### CTRANDORNE

Number: CH-WP-6077

Dimensions: length 9mx width 9mx height 1.3m

(Length 29.5ft x width 29.5ft x height 4.2ft)

Trampoline The rebound of trampoline is very good. This water trampoline is a game which is fun, cooperate and competitive. It can be used alone or connected with other section of the water park.