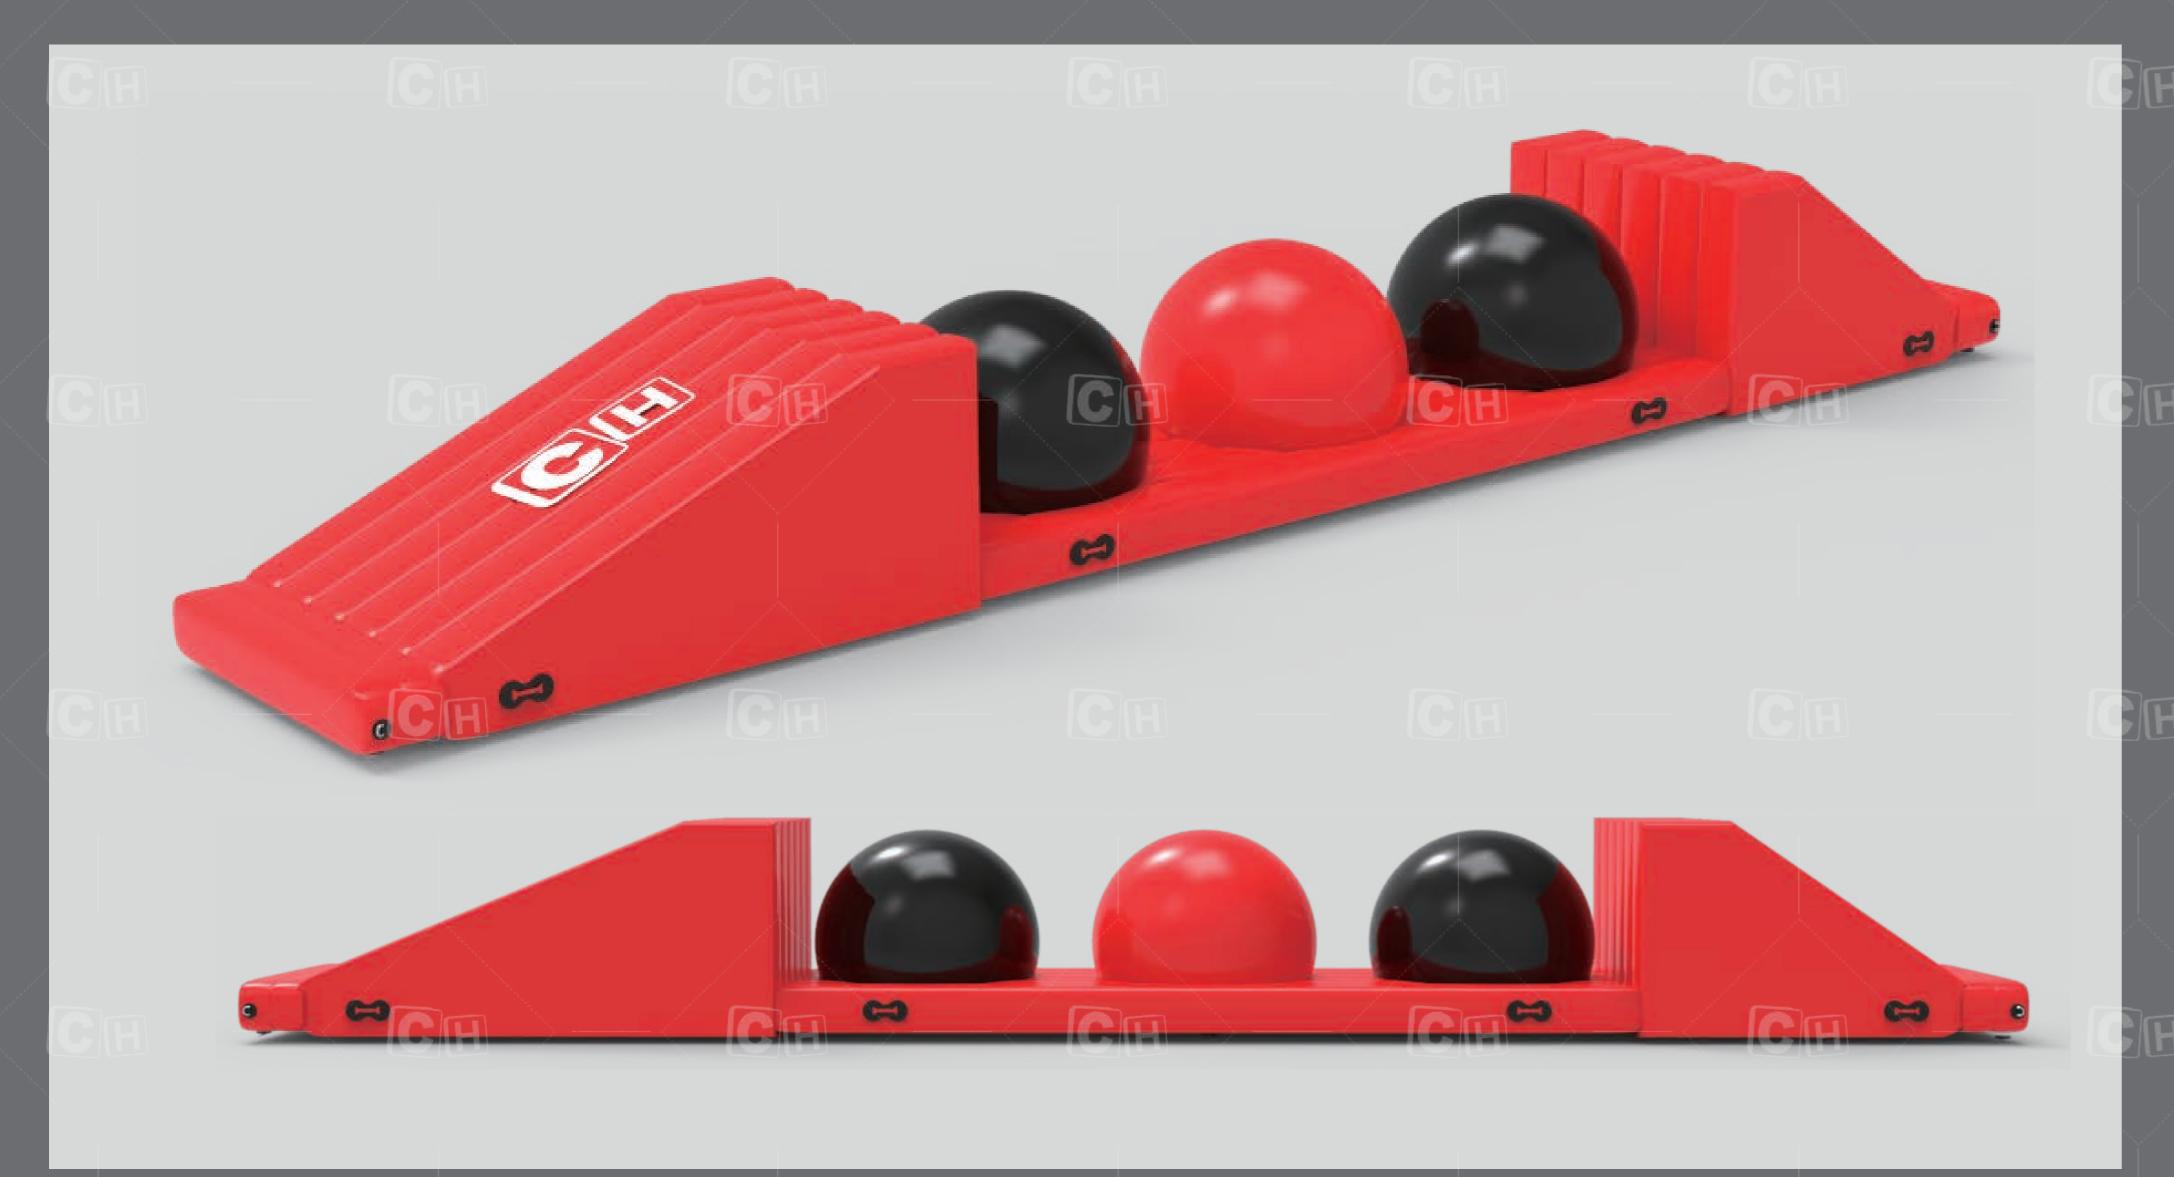

### 

Number: CH-WP-6075

Dimensions: length 12mx width 2mx height 1.4m

(Length 40ft x width 6.5ft x height 4.6ft)

Climb from the slide, reach the top, and jump the bouncing ball. Meanwhile, this is necessary to test the balance of each player. The successful challenger can through the bouncing ball, arrive to the final. It can be used alone or connected with other section of the water park.