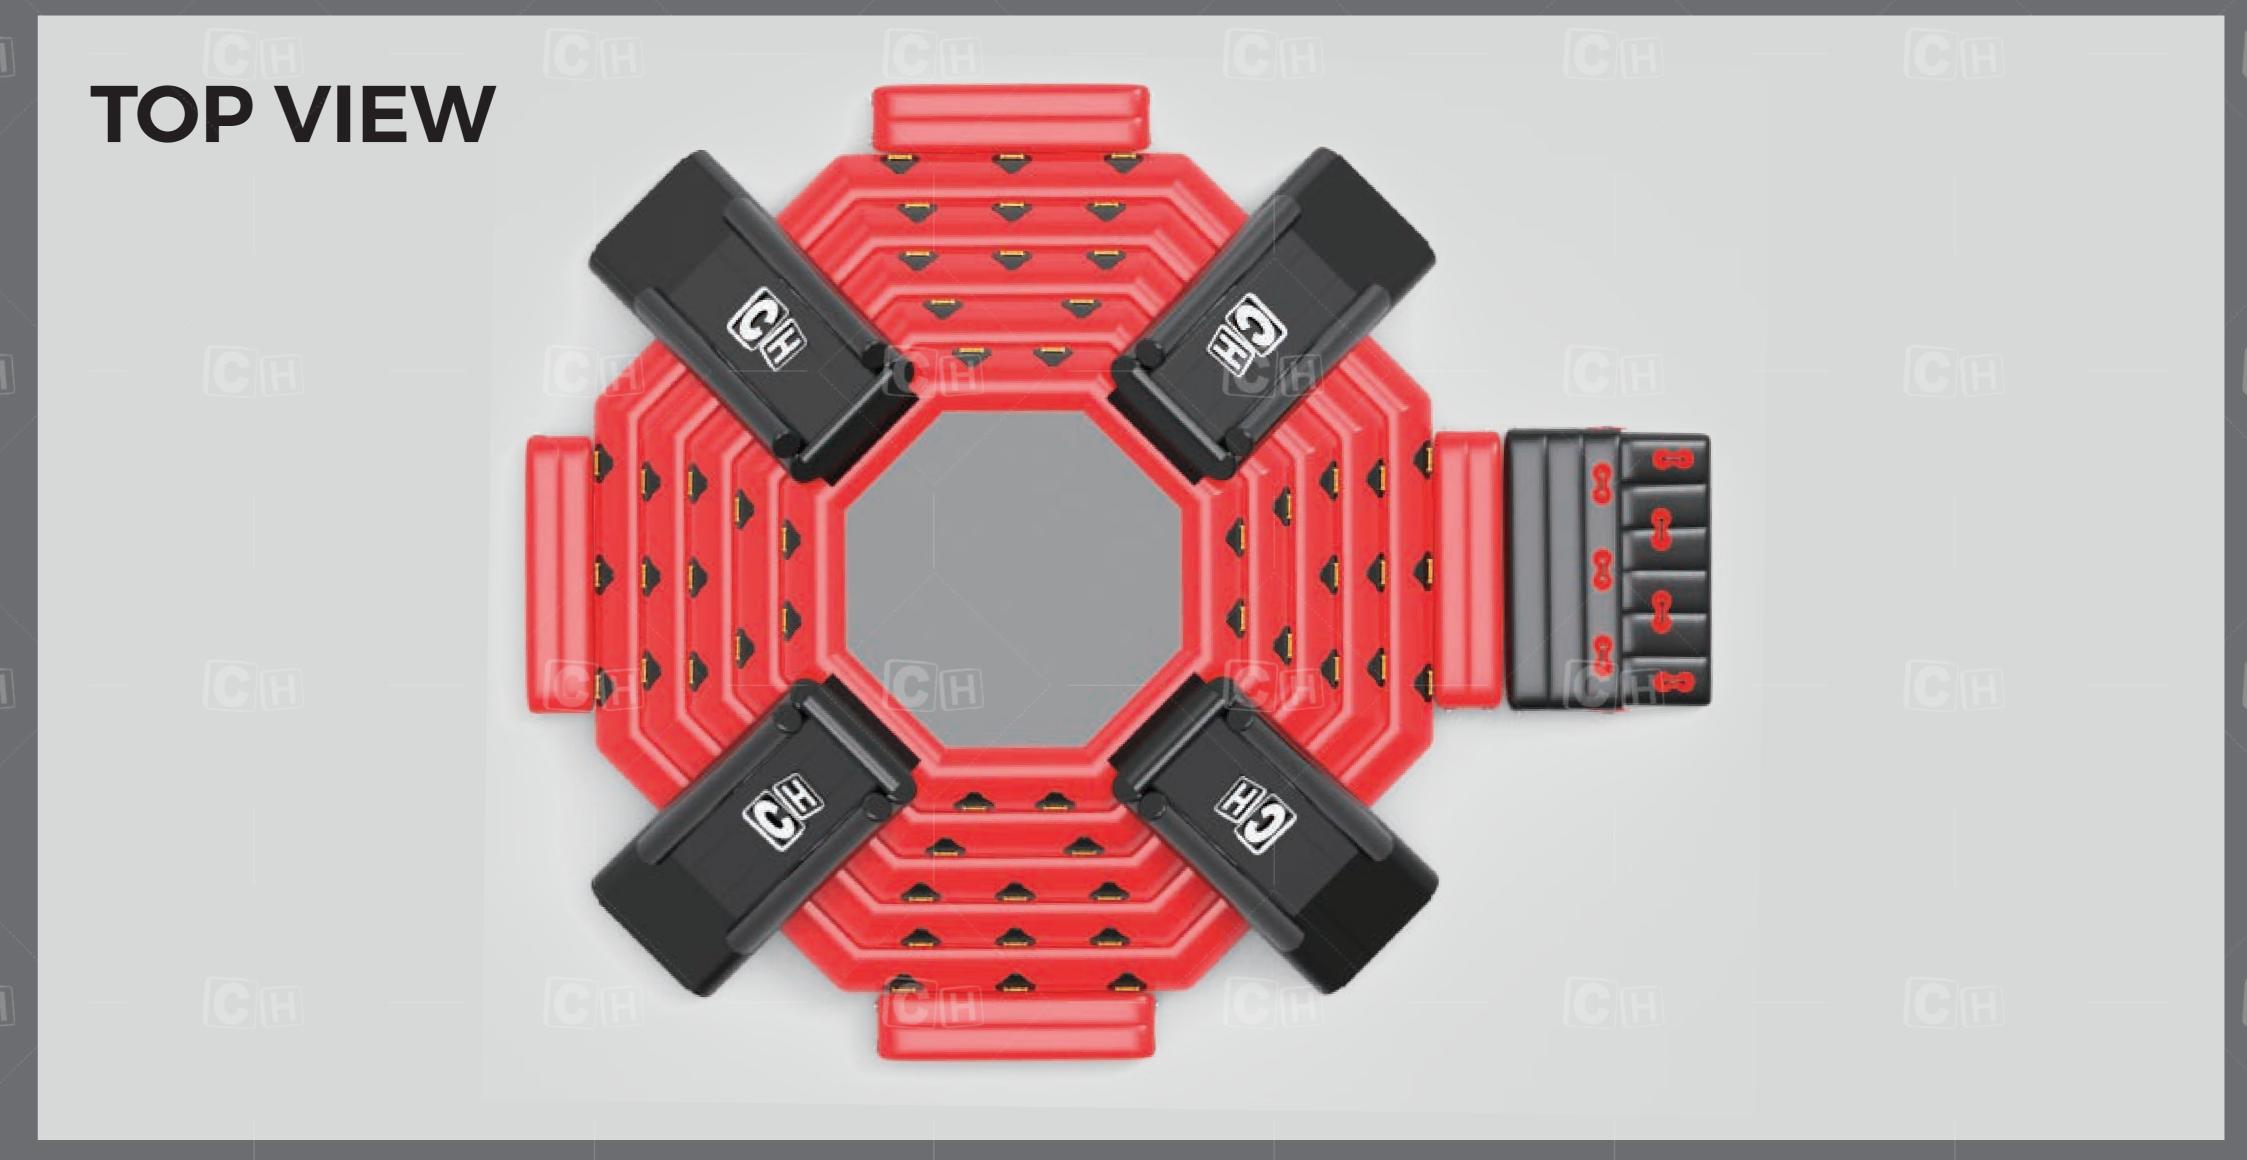

### 

Number: CH-WP-6074

Dimensions: length 8.5mx width 7mx height 2.7m

(Length 28ft x width 23ft x height 9ft)

Tower a stable tower, can climb, slide, jumping and splash. The climbing wall slopes inwards to provide convenience and stability, while the mesh floor and climbing area form an internal splash area. It can be used alone or connected to any water park using 4 side 5D ring link fixing systems and our secure safety harness system.