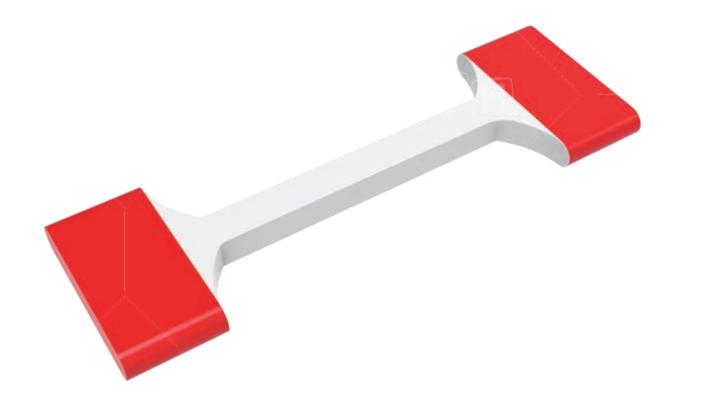

#### CONNECT THE SYSTEM

All our parts (such as handles, anchor rings)
They are all replaced by high temperature
heat sealing instead of glue heat sealing, so it
is not easy to peel off. The use of CH Inflatable
creates the original Copper buckle and
anchor ring connection system, making the
entire water park very stable.

#### METICULOUS WORK

We reinforce each weak point (such as Heat seal, internal baffles, connection points). The fixed anchor ring is connected with 316 stainless steel for hardware accessories, and the service life in water is longer than other metals.