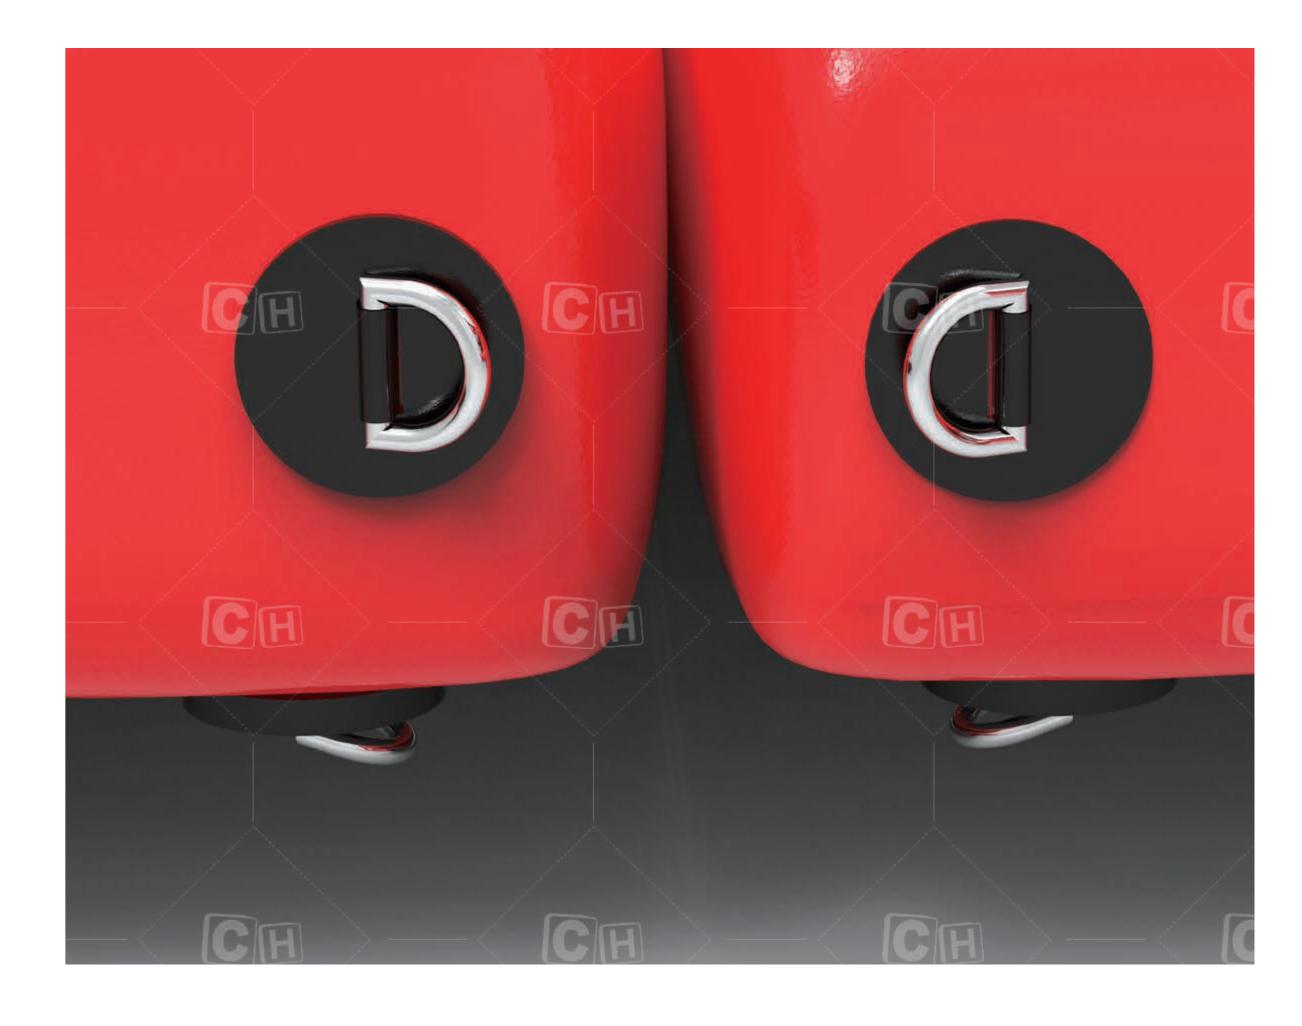

#### CONNECT THE SYSTEM

All our parts (such as handles, anchor rings)
They are all replaced by high temperature
heat sealing instead of glue heat sealing, so it
is not easy to peel off. The use of CH Inflatable
creates the original Copper buckle and
anchor ring connection system, making the
entire water park very stable.

#### CONNECTING EACH SECTION

- 1) Connect with ropes for those parts with D ring on the bottom. Each section might with different quantities of D rings, please contact each D ring with ropes if possible.
- 2) Inflate every section, put them on the water which near the sea bay. Please connect each section by the proposal of the water park. Using the D rings on each bottom of the section and connects with ropes and stable by water bag.
- 3) The section with top eyelets should be connected with the fixing rope which passing through the eyelets. After connecting the parts, use one side hook to join them together with other side ring