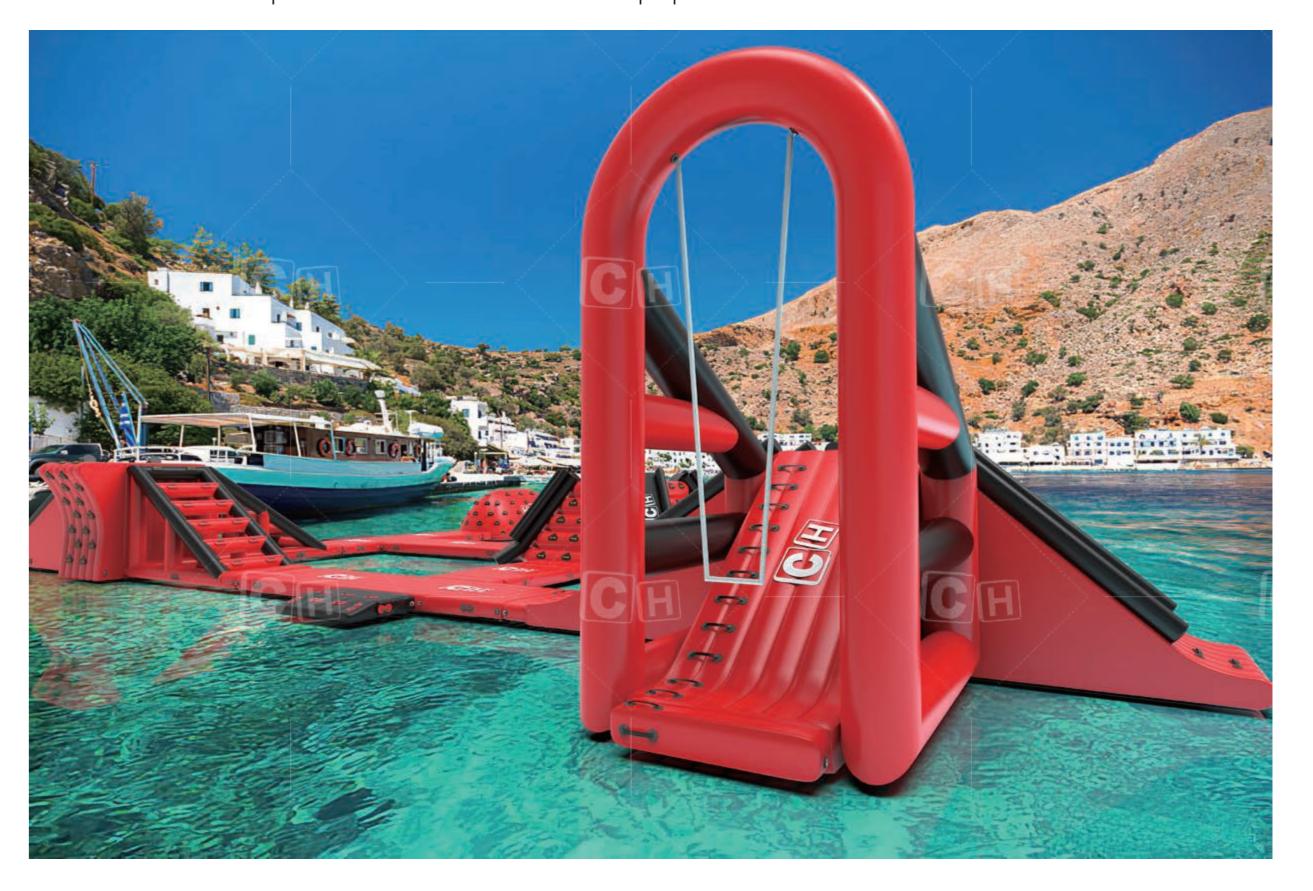

### 

Number: CH-WP-6074

Dimensions: length 8.5mx width 7mx height 2.7m

(Length 28ft x width 23ft x height 9ft)

Tower a stable tower, can climb, slide, jumping and splash. The climbing wall slopes inwards to provide convenience and stability, while the mesh floor and climbing area form an internal splash area. It can be used alone or connected to any water park using 4 side 5D ring link fixing systems and our secure safety harness system.