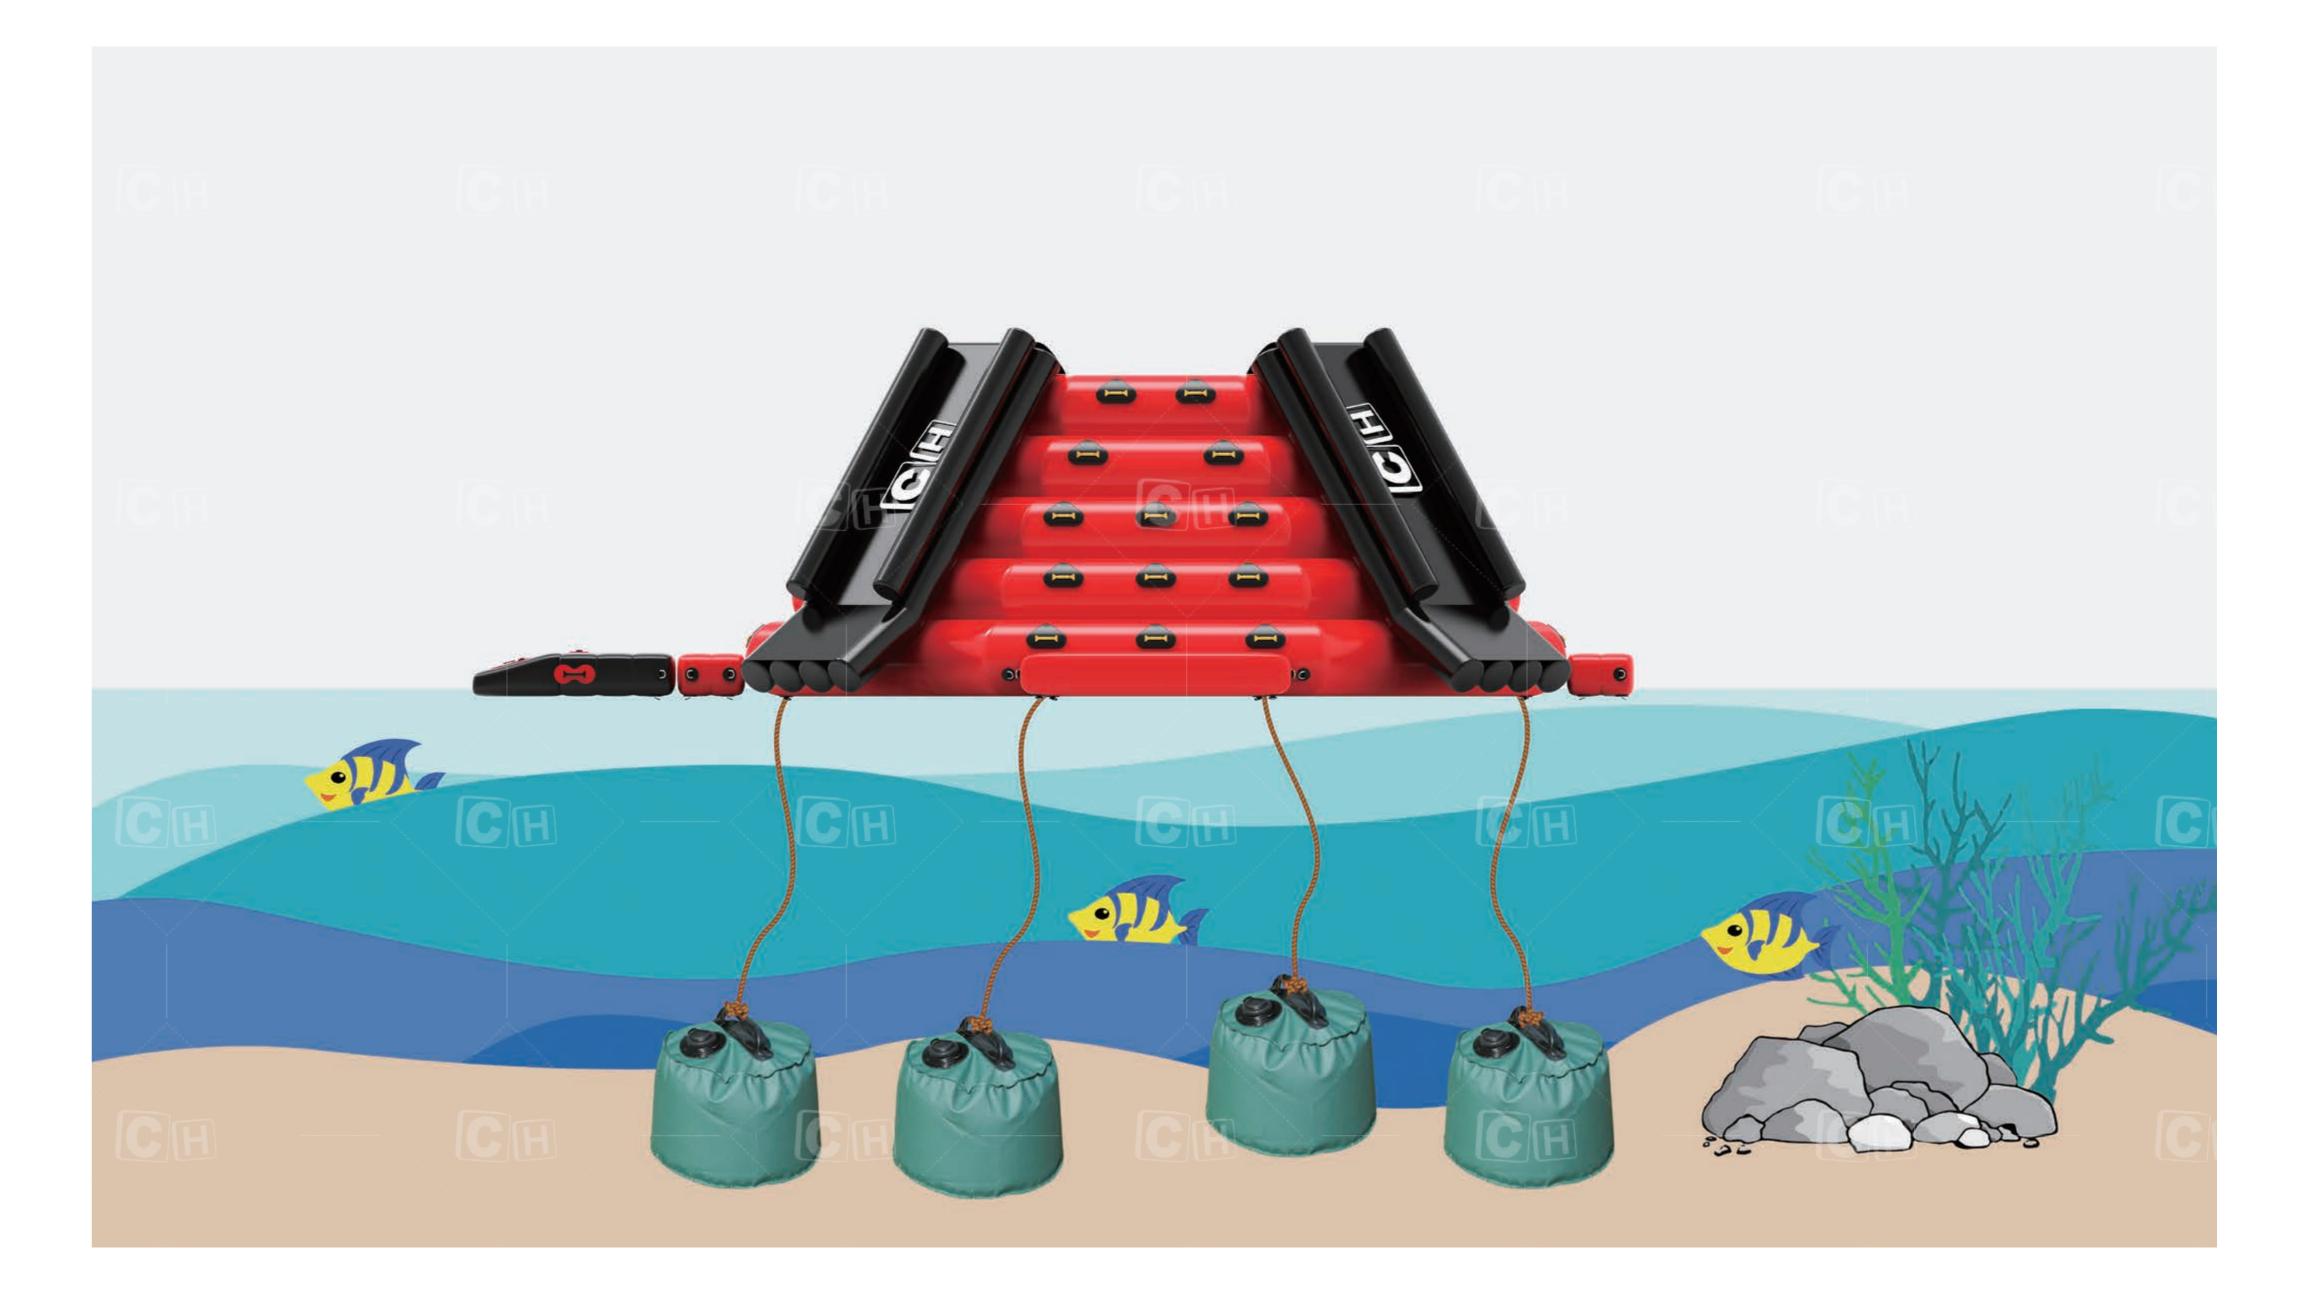

#### FIXING

1) Fixing the professional customized water bag in the water which is near the section products. Let the diver using the buoy to fix the fixed point on the water park

#### CONNECTING EACH SECTION

- 1) Connect with ropes for those parts with D ring on the bottom. Each section might with different quantities of D rings, please contact each D ring with ropes if possible.
- 2) Inflate every section, put them on the water which near the sea bay. Please connect each section by the proposal of the water park. Using the D rings on each bottom of the section and connects with ropes and stable by water bag.
- 3) The section with top eyelets should be connected with the fixing rope which passing through the eyelets. After connecting the parts, use one side hook to join them together with other side ring

**BOTTOM SCHEMATIC** 