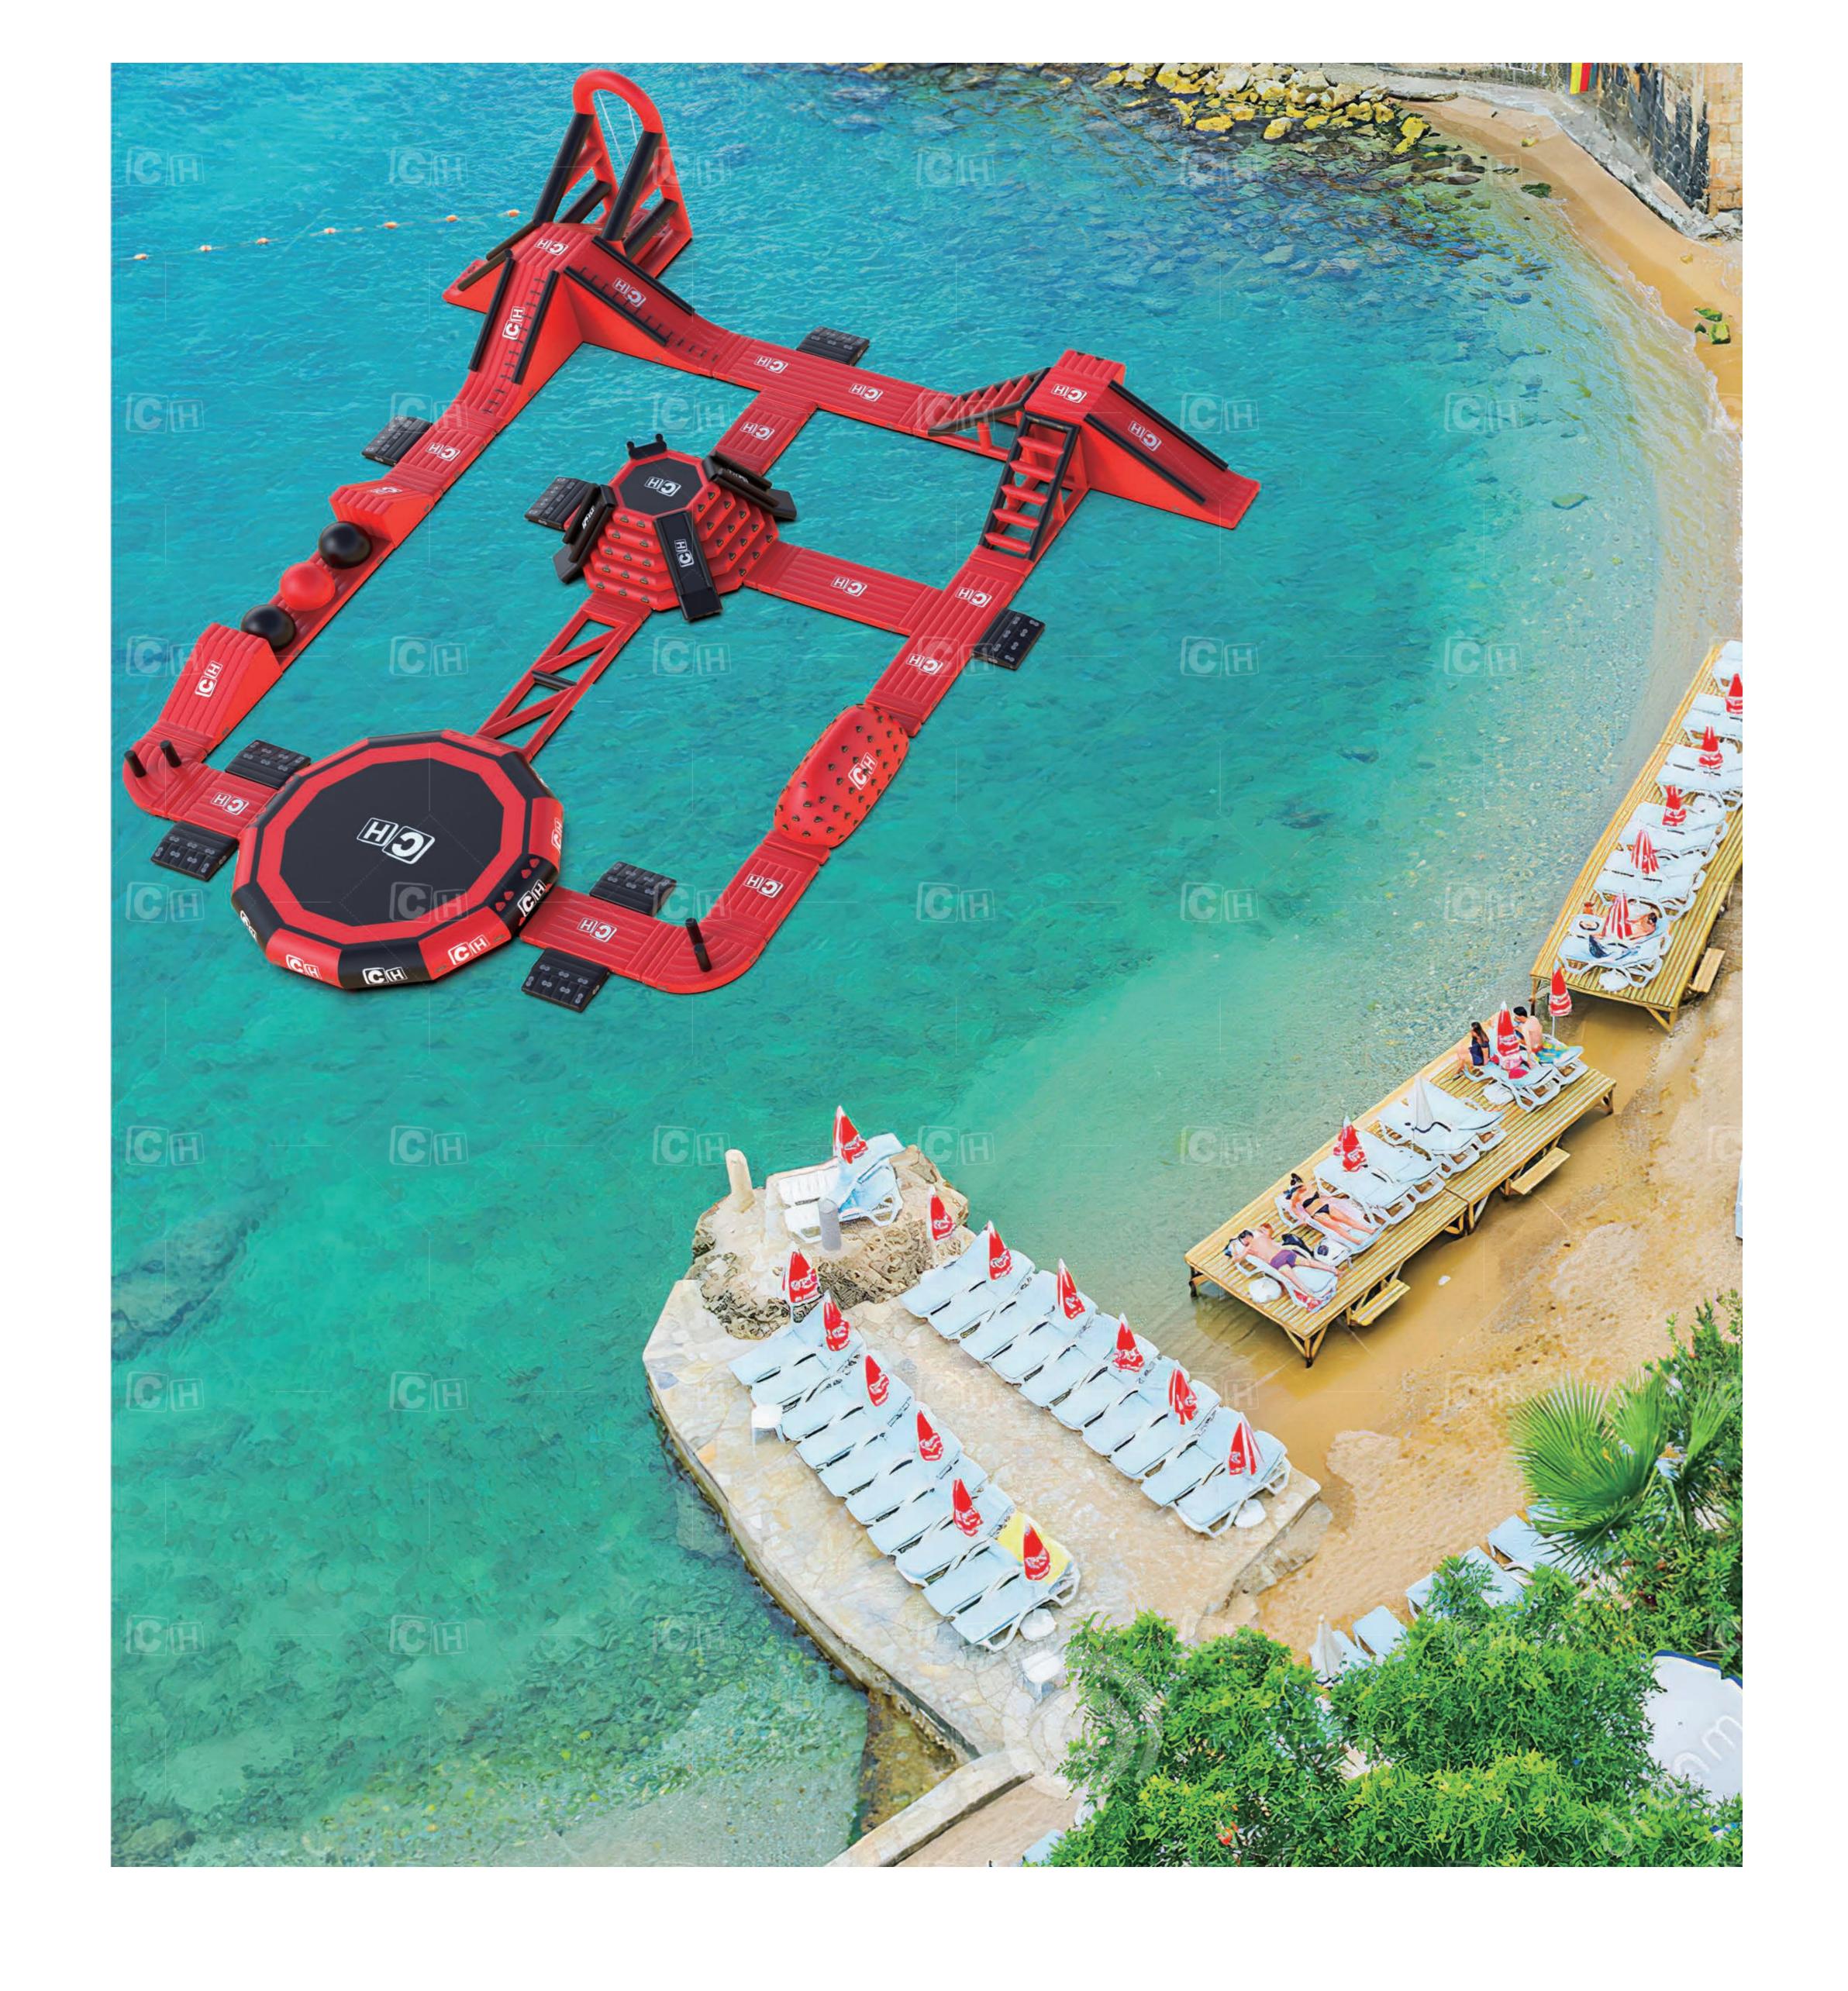

### 

Number: CH-WP-6074

Dimensions: length 8.5mx width 7mx height 2.7m

(Length 28ft x width 23ft x height 9ft)

Tower a stable tower, can climb, slide, jumping and splash. The climbing wall slopes inwards to provide convenience and stability, while the mesh floor and climbing area form an internal splash area. It can be used alone or connected to any water park using 4 side 5D ring link fixing systems and our secure safety harness system.

### 

Number: CH-WP-6075

Dimensions: length 12mx width 2mx height 1.4m

(Length 40ft x width 6.5ft x height 4.6ft)

Climb from the slide, reach the top, and jump the bouncing ball. Meanwhile, this is necessary to test the balance of each player. The successful challenger can through the bouncing ball, arrive to the final. It can be used alone or connected with other section of the water park.

### CFGYROSCOPE

Number: CH-WP-6076

Dimensions: length 2.3mx width 2.3mx height 1.35m

(Length 7.5ft x width 7.5ft x height 4.4ft)

Gyroscope Provide unlimited balance, rolling and climbing. This water gyro is one of our most popular products, providing a variety of platforms that can accommodate participants of all scopes and ages, as well for users individually or teamwork.

### CTRANDORNE

Number: CH-WP-6077

Dimensions: length 9mx width 9mx height 1.3m

(Length 29.5ft x width 29.5ft x height 4.2ft)

Trampoline The rebound of trampoline is very good. This water trampoline is a game which is fun, cooperate and competitive. It can be used alone or connected with other section of the water park.

### CCINIBSIIDE

Number: CH-WP-6078

Dimensions: length 11.5mx width 7.5mx height 2.8m

(Length 37.7ft x width 24.6ft x height 9.1ft)

Both the climbing route from the water and the trampoline have sturdy handles and oversized feet. To increase customer climbing speed, this exciting product is the perfect complement to the water park. The climbing platform series is challenging. Many different styles are connected to our water park through an easy-to-use safety harness system.