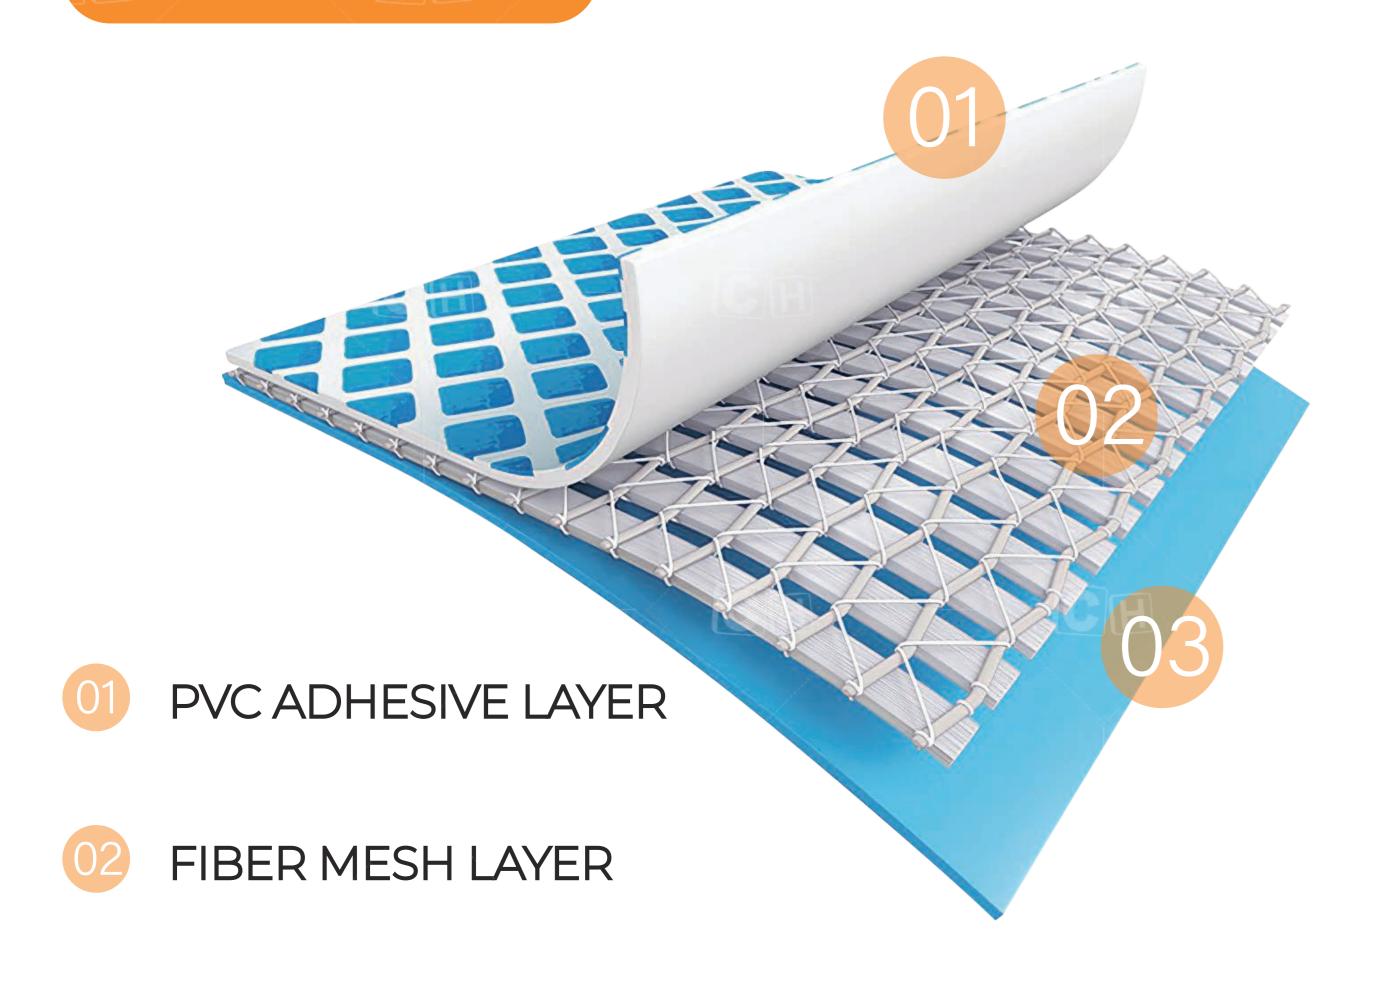

#### HIGH-QUALITY RAW MATERIALS

We use high-quality raw materials, which is non-toxic and tasteless, anti-ultraviolet, anti-aging, flame retardant, in line with international standards. PVC mesh cloth is a product made of transparent PVC film and mesh cloth. The mesh in the middle can be clearly seen through the PVC film. It has a strong three-dimensional sense, and feels soft. It belongs to environmental protection and low toxicity products.

#### MATERIAL ANALYSIS

03 PVC ADHESIVE LAYER

#### MATERIAL PROPERTIES

- 1. Excellent weather resistance and extended service life.
- 2. Enhanced chemical resistance.
- 3. With anti-ultraviolet and anti-oxidation properties.
- 4. Flame retardant, fireproof
- 5. Excellent tensile, tearing and peeling resistance.