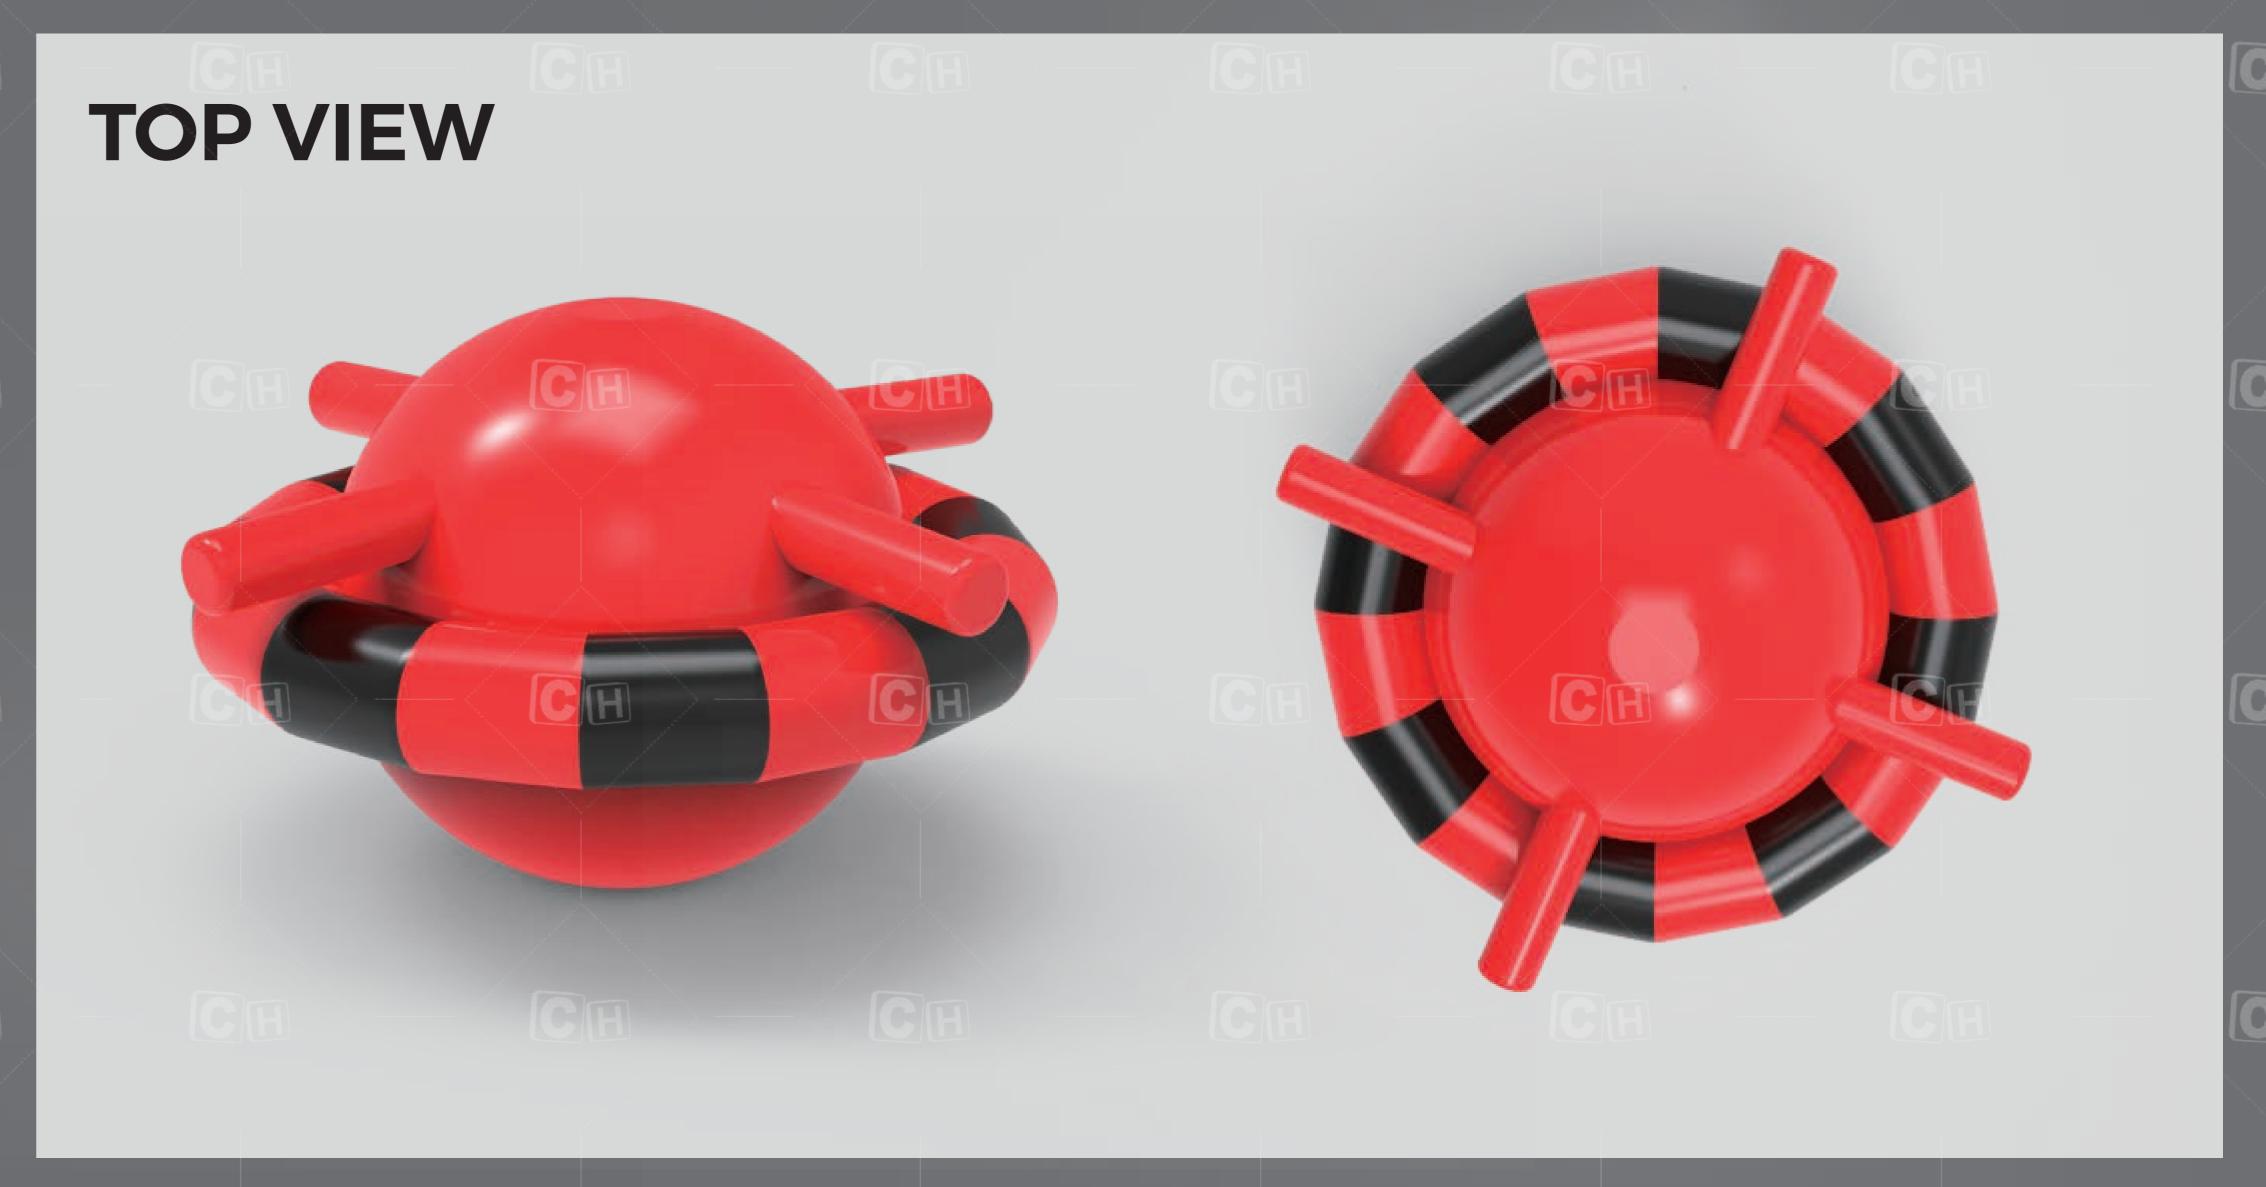

### CFGYROSCOPE

Number: CH-WP-6076

Dimensions: length 2.3mx width 2.3mx height 1.35m

(Length 7.5ft x width 7.5ft x height 4.4ft)

Gyroscope Provide unlimited balance, rolling and climbing. This water gyro is one of our most popular products, providing a variety of platforms that can accommodate participants of all scopes and ages, as well for users individually or teamwork.