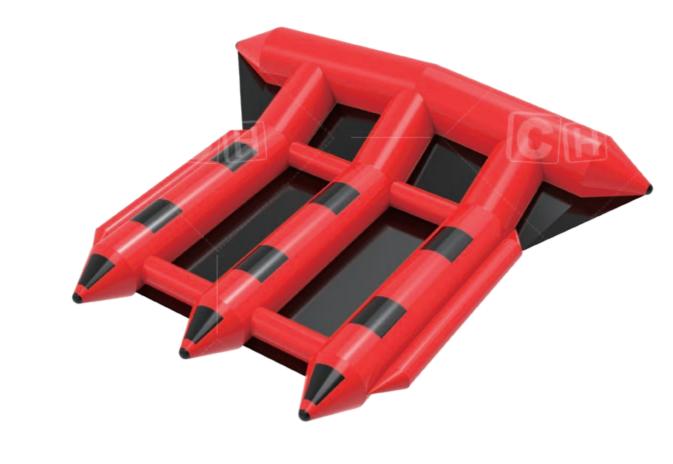

### 

Number: CH-WP-6074

Dimensions: length 8.5mx width 7mx height 2.7m

(Length 28ft x width 23ft x height 9ft)

Tower a stable tower, can climb, slide, jumping and splash. The climbing wall slopes inwards to provide convenience and stability, while the mesh floor and climbing area form an internal splash area. It can be used alone or connected to any water park using 4 side 5D ring link fixing systems and our secure safety harness system.