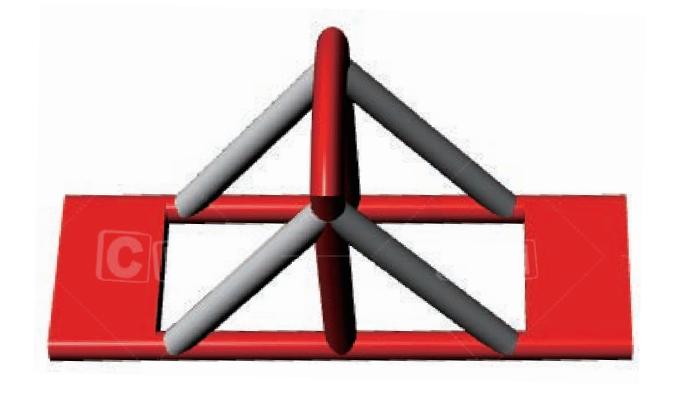

#### INNOVATIVE TECHNOLOGY

In addition, any of our products can be connected to our runway and water park using our proprietary connection system.

We have developed a game rule that proves to change our industry. The modular combination system provides multiple angles and unlimited possibilities for water park design. The modular combination system allows the layout of the water park to be changed quickly and easily, which allows your water park to develop, so adding new exciting new components is also very simple and easy. Using our system, you can start with the smallest aquatic product layout and then use all existing components as the product grows in size.

#### CONNECT THE SYSTEM

All our parts (such as handles, anchor rings)
They are all replaced by high temperature
heat sealing instead of glue heat sealing, so it
is not easy to peel off. The use of CH Inflatable
creates the original Copper buckle and
anchor ring connection system, making the
entire water park very stable.