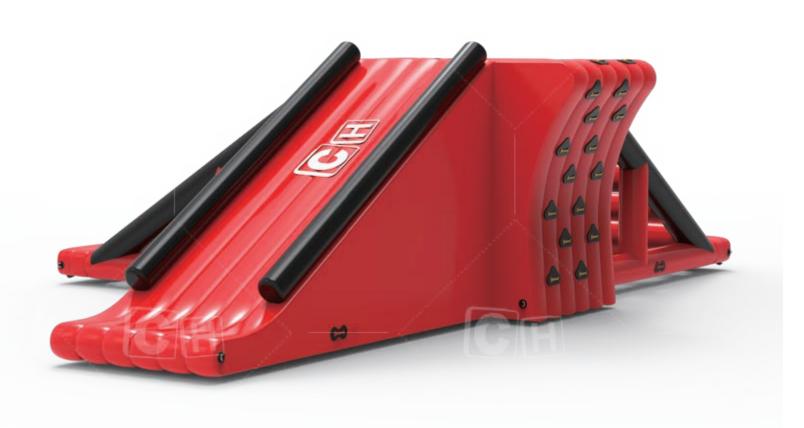

### 

Number: CH-WP-6075

Dimensions: length 12mx width 2mx height 1.4m

(Length 40ft x width 6.5ft x height 4.6ft)

Climb from the slide, reach the top, and jump the bouncing ball. Meanwhile, this is necessary to test the balance of each player. The successful challenger can through the bouncing ball, arrive to the final. It can be used alone or connected with other section of the water park.