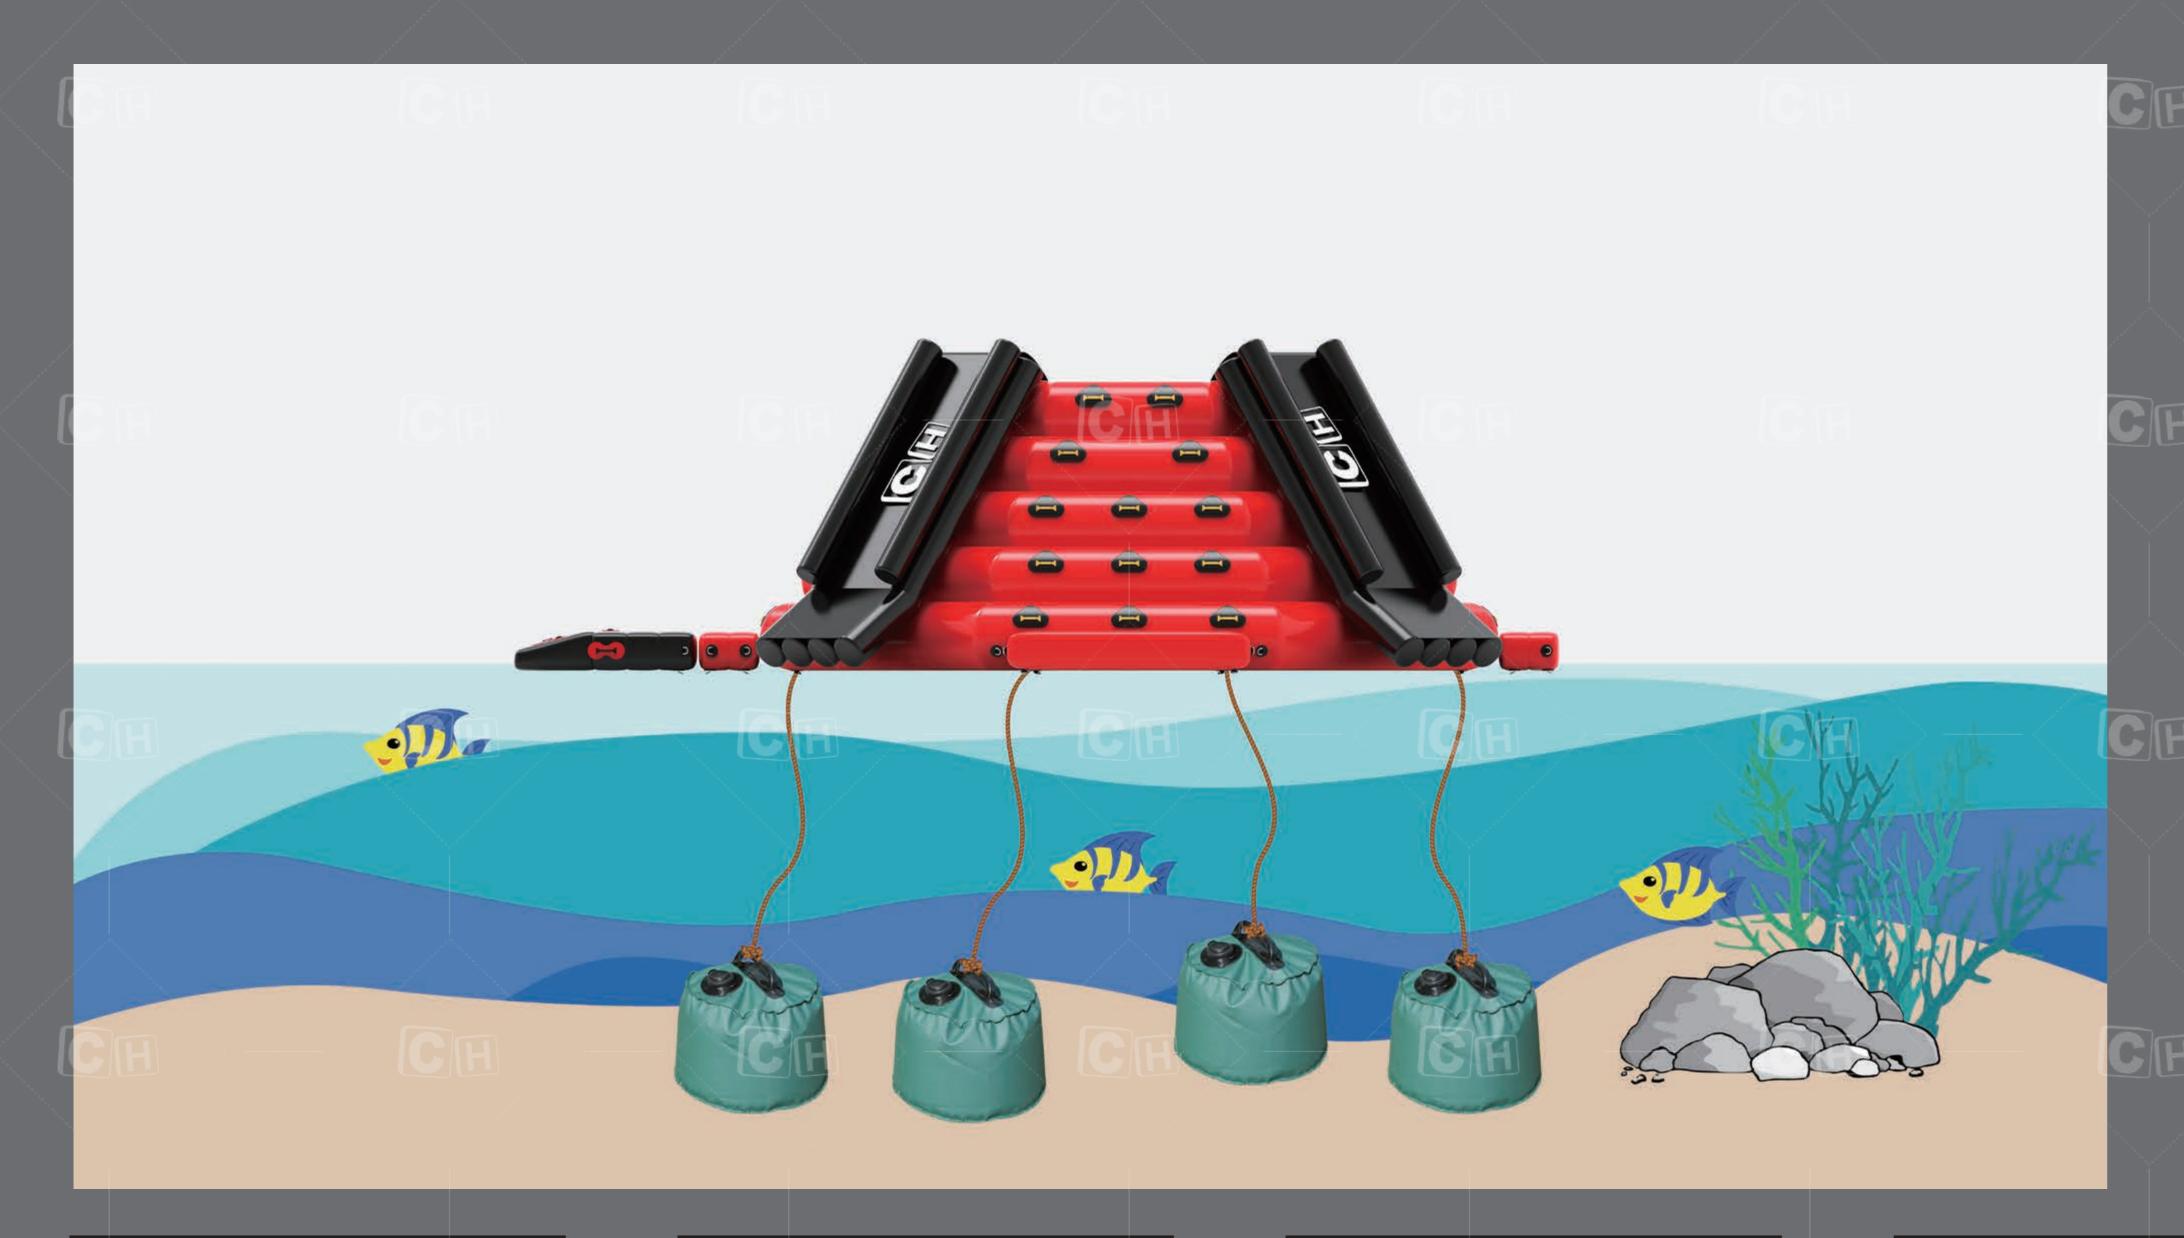

#### FIXING

1) Fixing the professional customized water bag in the water which is near the section products. Let the diver using the buoy to fix the fixed point on the water park

**BOTTOM SCHEMATIC** 