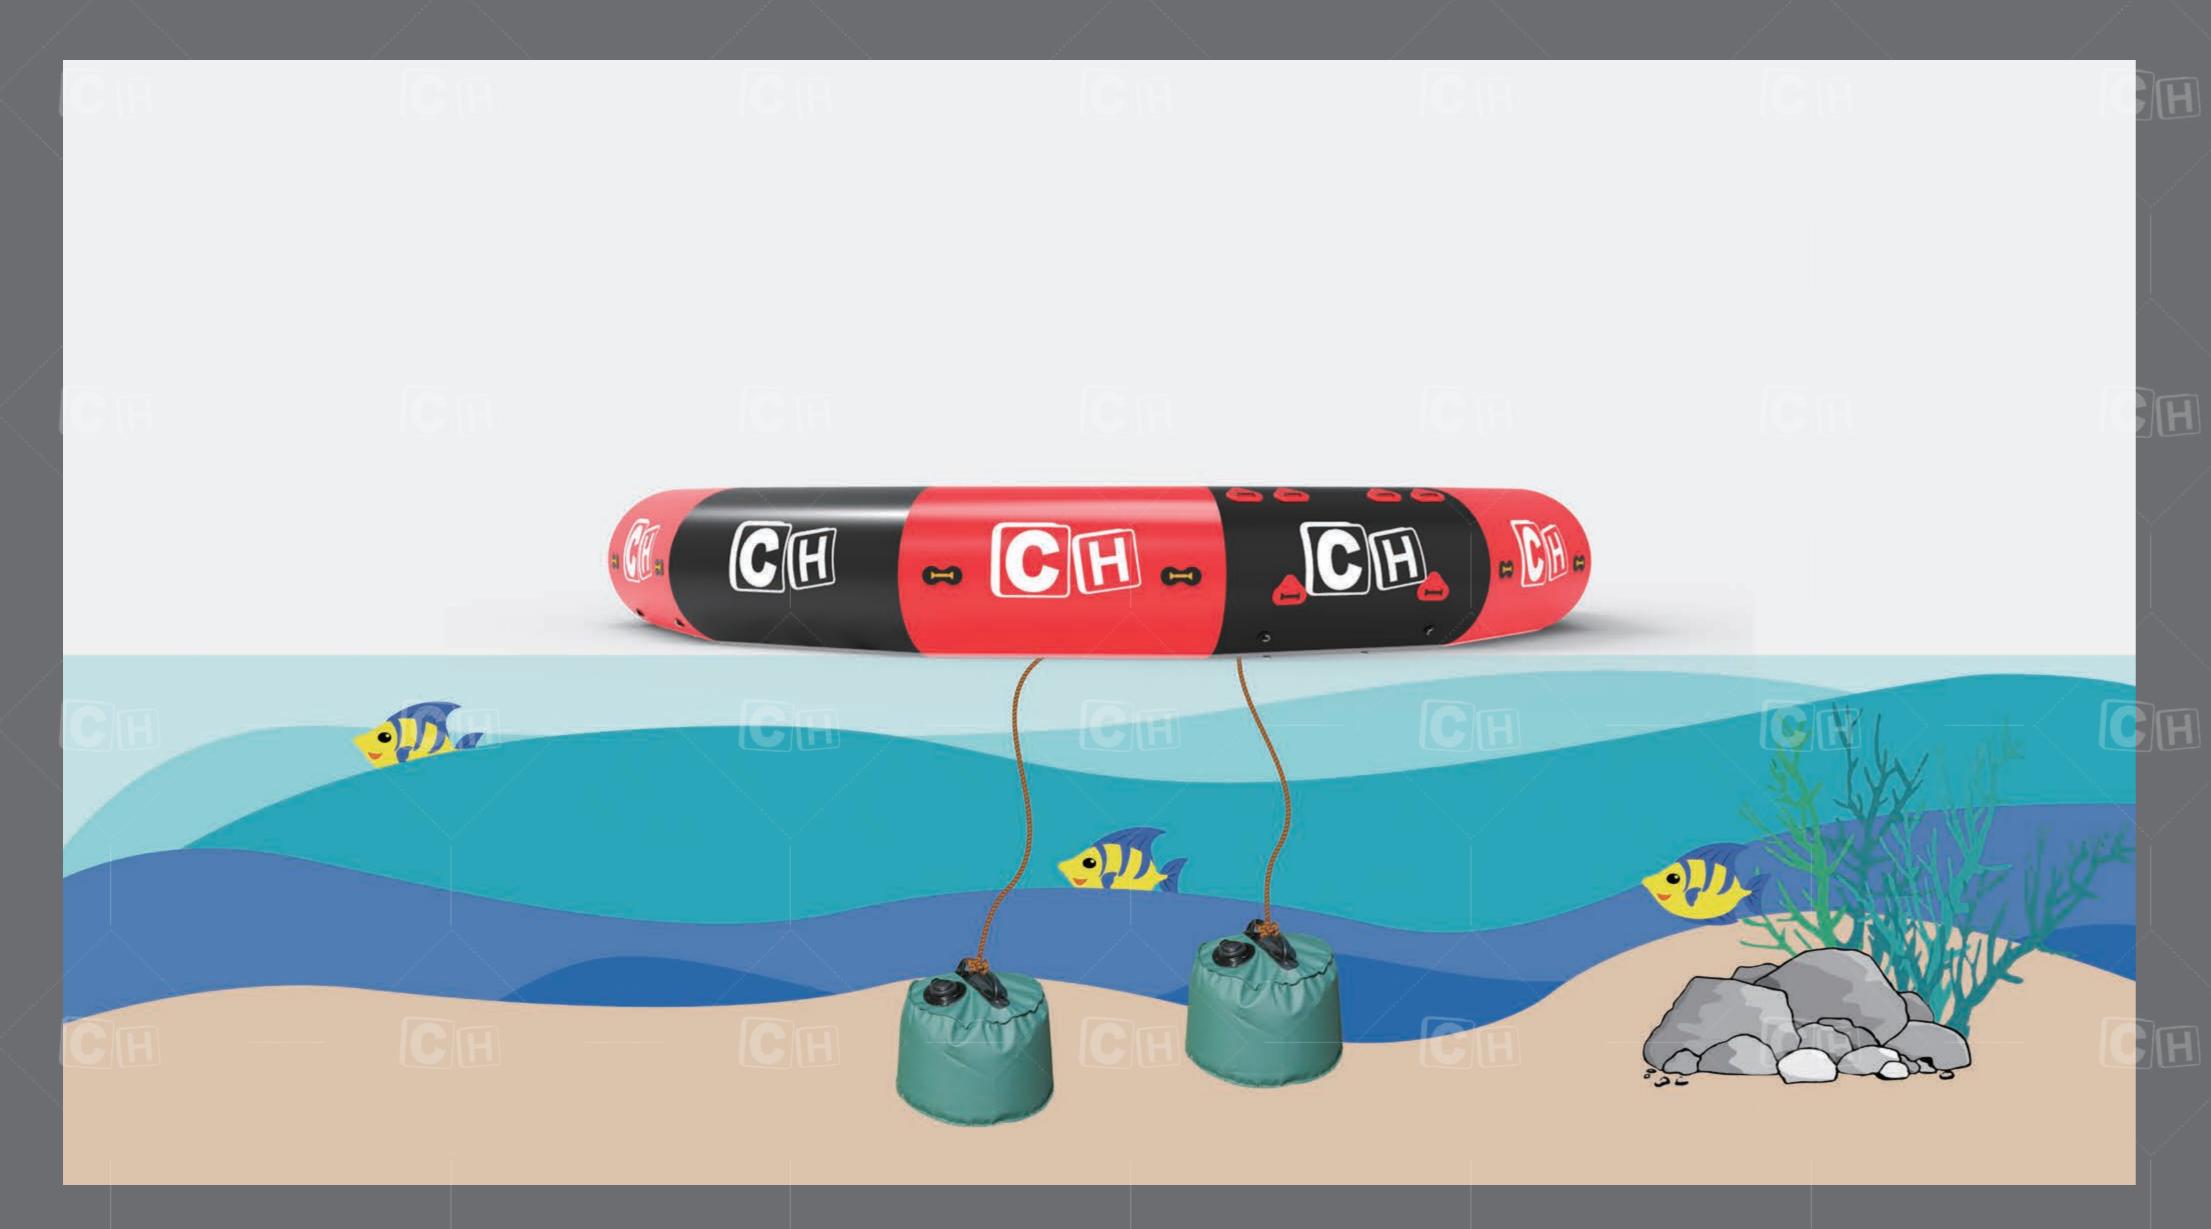

#### FIXING

1) Fixing the professional customized water bag in the water which is near the section products. Let the diver using the buoy to fix the fixed point on the water park

#### CONNECTING EACH SECTION

- 1) Connect with ropes for those parts with D ring on the bottom. Each section might with different quantities of D rings, please contact each D ring with ropes if possible.
- 2) Inflate every section, put them on the water which near the sea bay. Please connect each section by the proposal of the water park. Using the D rings on each bottom of the section and connects with ropes and stable by water bag.
- 3) The section with top eyelets should be connected with the fixing rope which passing through the eyelets. After connecting the parts, use one side hook to join them together with other side ring