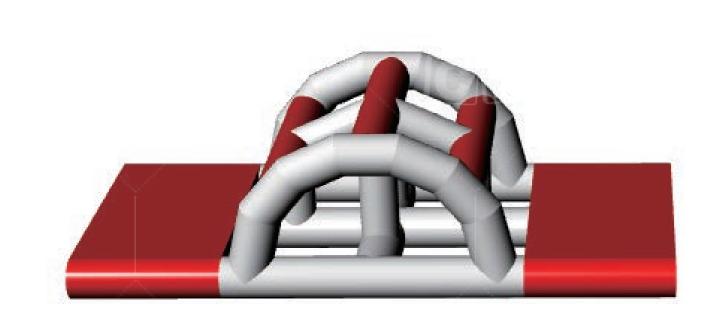

#### INNOVATIVE TECHNOLOGY

In addition, any of our products can be connected to our runway and water park using our proprietary connection system.

We have developed a game rule that proves to change our industry. The modular combination system provides multiple angles and unlimited possibilities for water park design. The modular combination system allows the layout of the water park to be changed quickly and easily, which allows your water park to develop, so adding new exciting new components is also very simple and easy. Using our system, you can start with the smallest aquatic product layout and then use all existing components as the product grows in size.

#### CONNECT THE SYSTEM

All our parts (such as handles, anchor rings)
They are all replaced by high temperature
heat sealing instead of glue heat sealing, so it
is not easy to peel off. The use of CH Inflatable
creates the original Copper buckle and
anchor ring connection system, making the
entire water park very stable.