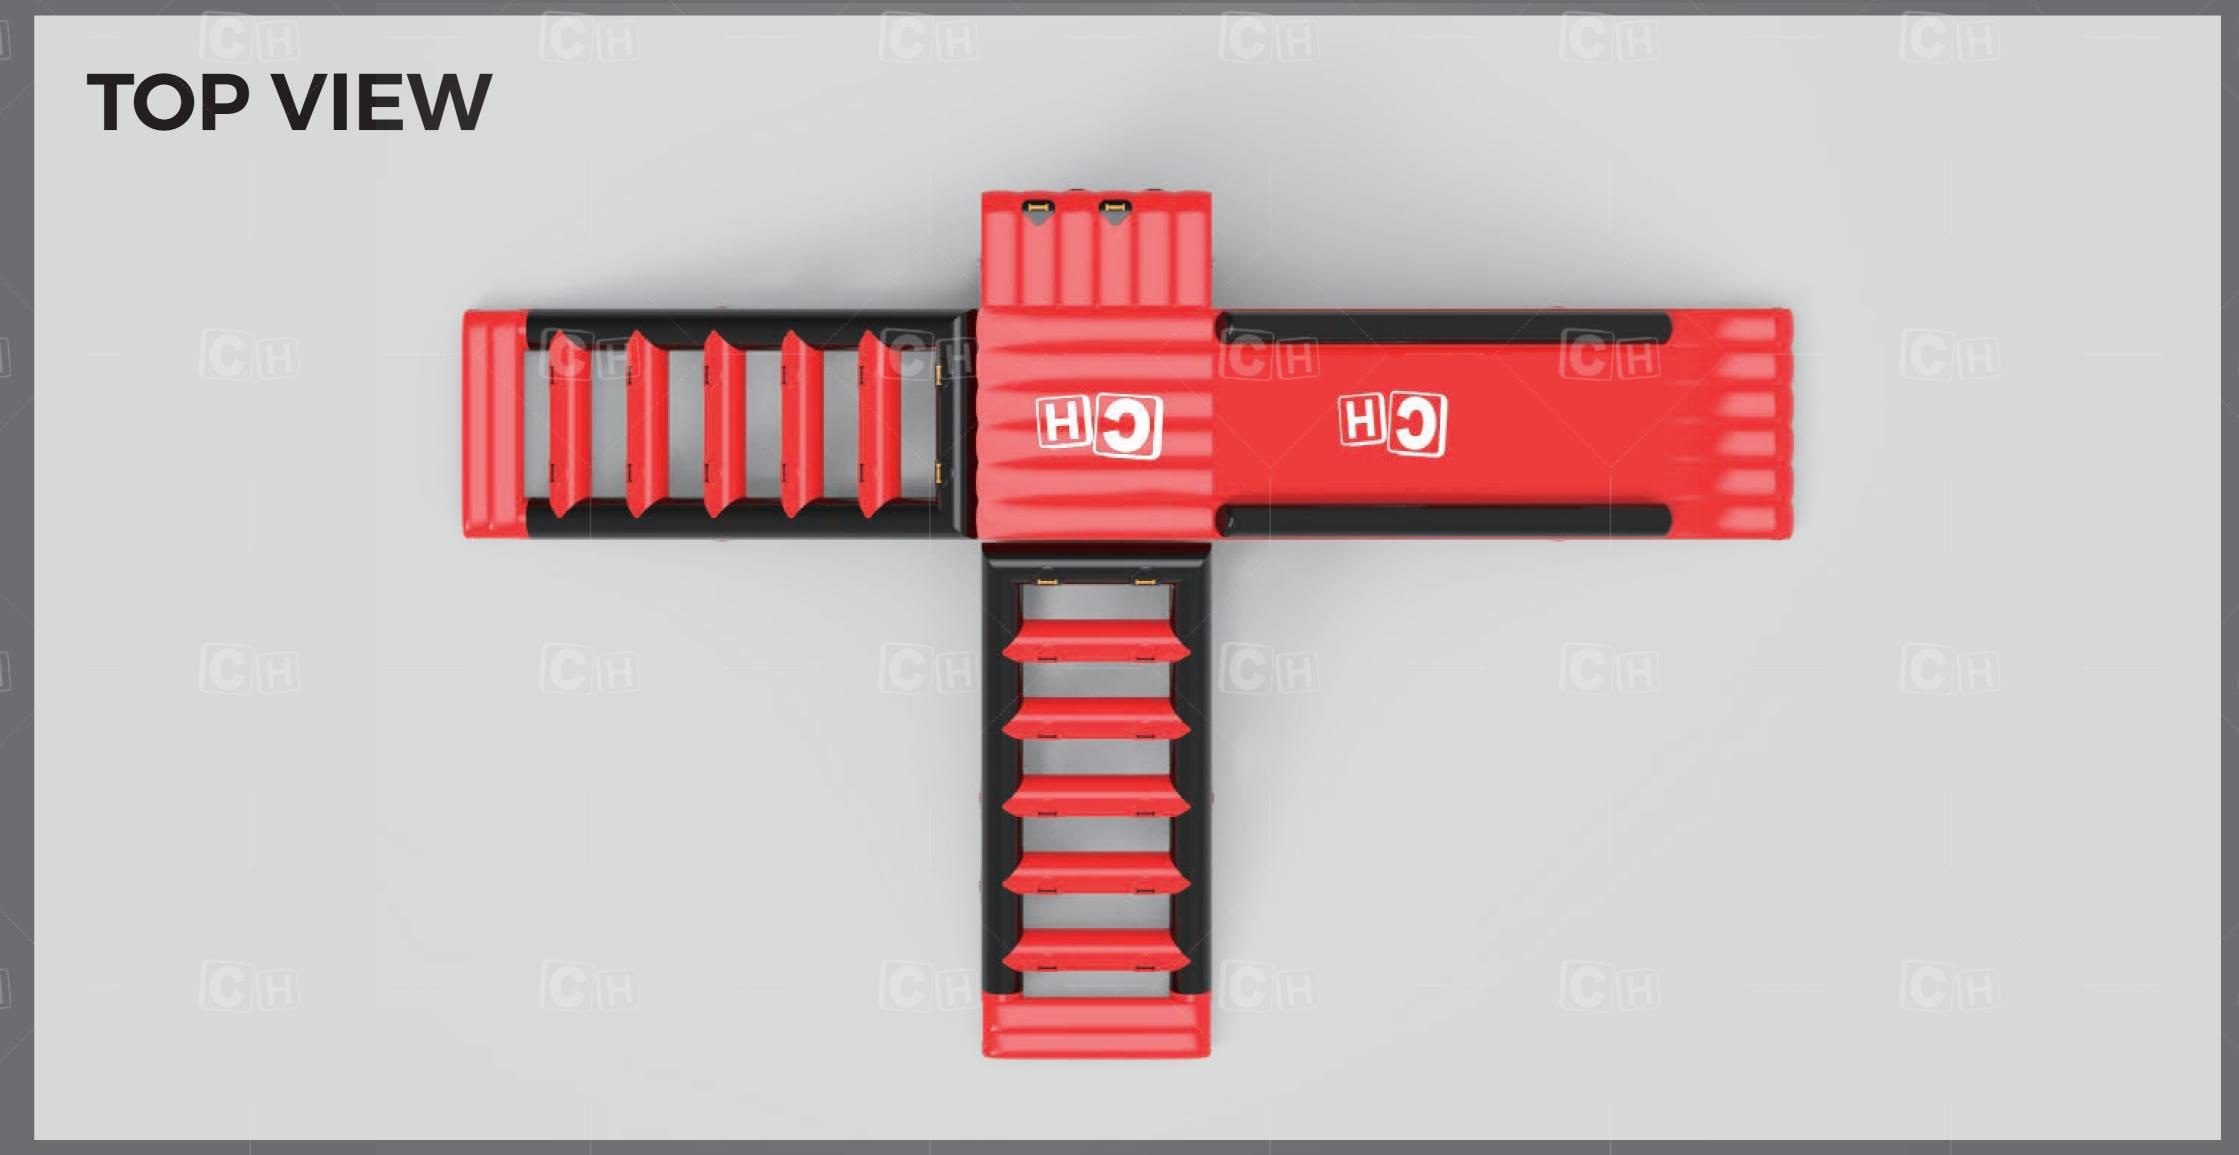

### 

Number: CH-WP-6074

Dimensions: length 8.5mx width 7mx height 2.7m

(Length 28ft x width 23ft x height 9ft)

Tower a stable tower, can climb, slide, jumping and splash. The climbing wall slopes inwards to provide convenience and stability, while the mesh floor and climbing area form an internal splash area. It can be used alone or connected to any water park using 4 side 5D ring link fixing systems and our secure safety harness system.