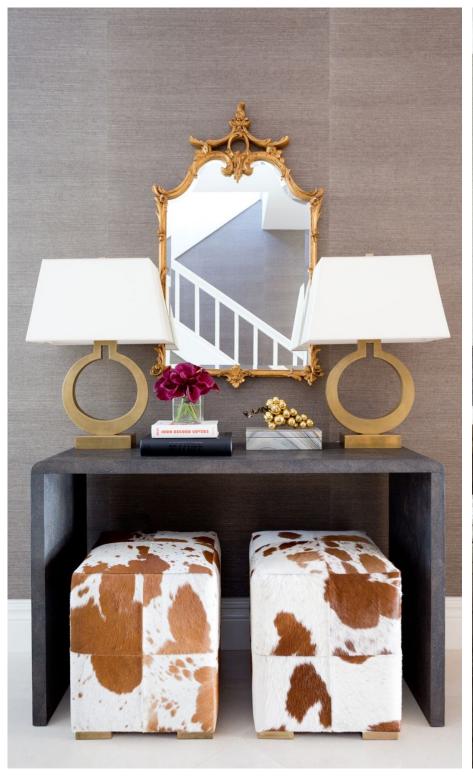

rical insulation and friction resistance. Cork is non-toxic, odorless, has a small specific gravity, feels soft and is not easy to catch fire.



NATURAL PLANT - CORK

#### **CORK FUNTION**

Cork wallpaper has excellent sound-absorbing effects, it is also anti-folding, anti-cracking, wear-resistant, stain-resistant and chemical-resistant. It has good resistance to compression and recovery properties, and does not generate static electricity.







#### NATURAL WALLPAPER PAGE 1

#### **GREEN / BLUE / NAVY**









#### NATURAL WALLPAPER PAGE 2

#### **BEIGE / WHITE / YELLOW**









#### NATURAL WALLPAPER PAGE 3

#### **GREEN / ORANGE / BROWN**







### **ORANGE / PINK / BROWN**









### ORANGE / YELLOW / RED









## RED / ORANGE / PINK









### BEIGE / WHITE / YELLOW









### YELLOW / BROWN / BEIGE







### **GREEN / BLUE / DARK**









### BEIGE / SILVER / WHITE







### BEIGE / YELLOW / SILVER







### PURPLE / PINK / SILVER





### **BLUE / NAVY / BLACK**





### **BEIGE / WHITE / SILVER**







### NATURAL WALLPAPER PAGE 15 SILVER / BLACK / BLUE









# **CONTACT US FOR SAMPLES!**