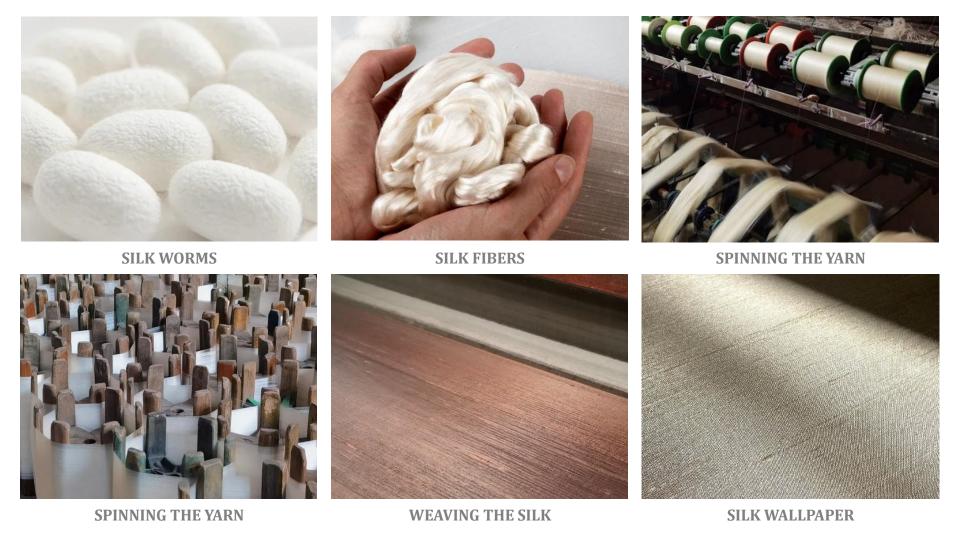

### **SILK ORIGIN**

Silk has been favored by people throughout the ages. Silk is originated from China. More than 4,000 years ago, people were taught to raise silkworms and silk for clothes. It is a 100% renewable natural resource and a sustainable luxury product.

# **SILK FUNTION**

Linen has the characteristics of high strength and good corrosion resistance. It has good air permeability and good moisture-proof performance. It can discharge the moisture in the wall through its pores, preventing the mildew in the wall.