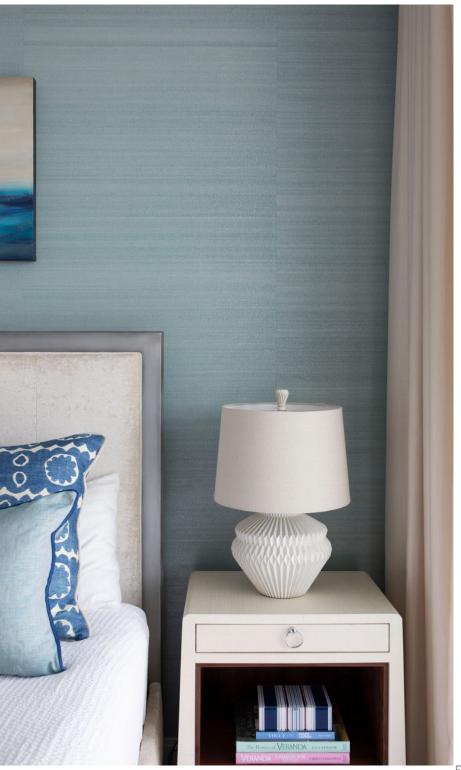

s a small specific gravity, feels soft and is not easy to catch fire.



NATURAL PLANT - CORK

#### **CORK FUNTION**

Cork wallpaper has excellent sound-absorbing effects, it is also anti-folding, anti-cracking, wear-resistant, stain-resistant and chemical-resistant. It has good resistance to compression and recovery properties, and does not generate static electricity.







#### NATURAL WALLPAPER PAGE 1

#### **GREEN / BLUE / NAVY**









#### NATURAL WALLPAPER PAGE 2

#### **BEIGE / WHITE / YELLOW**









#### NATURAL WALLPAPER PAGE 3

#### **GREEN / ORANGE / BROWN**







### **ORANGE / PINK / BROWN**









### ORANGE / YELLOW / RED









## RED / ORANGE / PINK









### BEIGE / WHITE / YELLOW









### YELLOW / BROWN / BEIGE







### **GREEN / BLUE / DARK**









### BEIGE / SILVER / WHITE







### BEIGE / YELLOW / SILVER







### PURPLE / PINK / SILVER





### **BLUE / NAVY / BLACK**





### **BEIGE / WHITE / SILVER**







### NATURAL WALLPAPER PAGE 15 SILVER / BLACK / BLUE









# **CONTACT US FOR SAMPLES!**