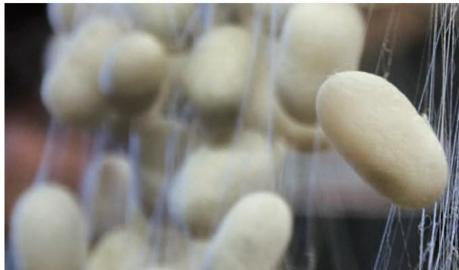

NATURAL PLANT - SILK

### **SILK ORIGIN**

Silk has been favored by people throughout the ages. Silk is originated from China. More than 4,000 years ago, people were taught to raise silkworms and silk for clothes. It is a 100% renewable natural resource and a sustainable luxury product.