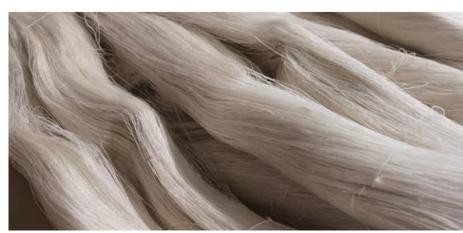

NATURAL PLANT - SILK

# **SILK FUNTION**

Linen has the characteristics of high strength and good corrosion resistance. It has good air permeability and good moisture-proof performance. It can discharge the moisture in the wall through its pores, preventing the mildew in the wall.