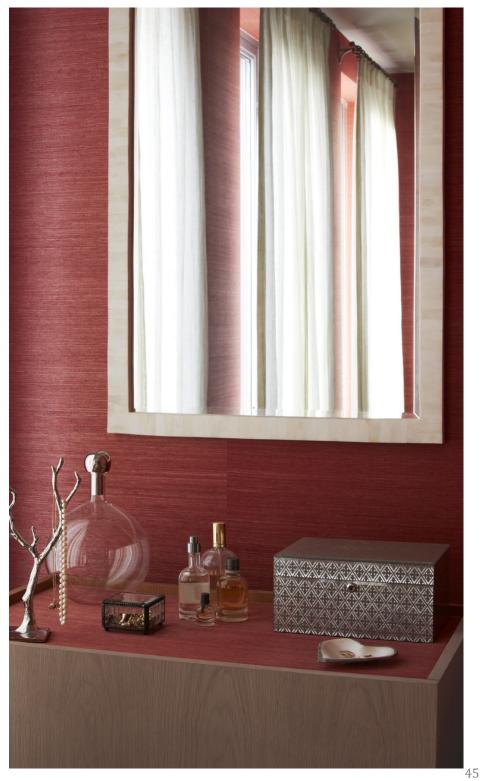

nsulation, sound insulation, electrical insulation and friction resistance. Cork is non-toxic, odorless, has a small specific gravity, feels soft and is not easy to catch fire.



NATURAL PLANT - CORK

#### **CORK FUNTION**

Cork wallpaper has excellent sound-absorbing effects, it is also anti-folding, anti-cracking, wear-resistant, stain-resistant and chemical-resistant. It has good resistance to compression and recovery properties, and does not generate static electricity.







#### NATURAL WALLPAPER PAGE 1

#### **GREEN / BLUE / NAVY**









#### NATURAL WALLPAPER PAGE 2

#### **BEIGE / WHITE / YELLOW**









#### NATURAL WALLPAPER PAGE 3

#### **GREEN / ORANGE / BROWN**







### **ORANGE / PINK / BROWN**









### ORANGE / YELLOW / RED









## RED / ORANGE / PINK









### BEIGE / WHITE / YELLOW









### YELLOW / BROWN / BEIGE







### **GREEN / BLUE / DARK**









### BEIGE / SILVER / WHITE







### BEIGE / YELLOW / SILVER







### PURPLE / PINK / SILVER





### **BLUE / NAVY / BLACK**





### **BEIGE / WHITE / SILVER**







### NATURAL WALLPAPER PAGE 15 SILVER / BLACK / BLUE









# **CONTACT US FOR SAMPLES!**