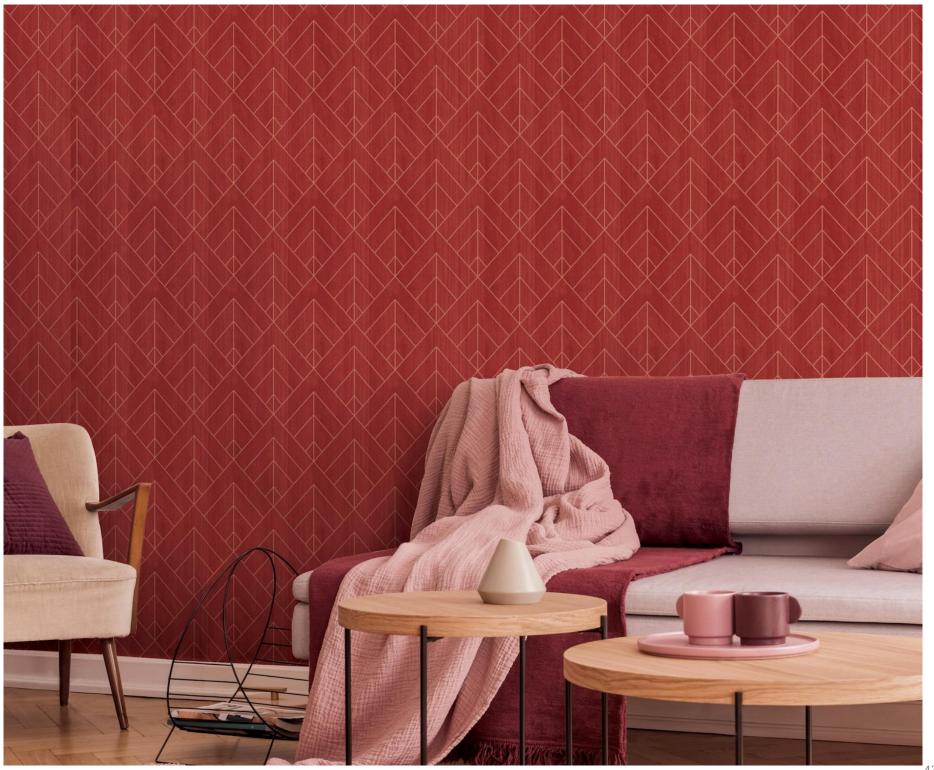

od elasticity, sealing, heat insulation, sound insulation, electrical insulation and friction resistance. Cork is non-toxic, odorless, has a small specific gravity, feels soft and is not easy to catch fire.



NATURAL PLANT - CORK

#### **CORK FUNTION**

Cork wallpaper has excellent sound-absorbing effects, it is also anti-folding, anti-cracking, wear-resistant, stain-resistant and chemical-resistant. It has good resistance to compression and recovery properties, and does not generate static electricity.







#### NATURAL WALLPAPER PAGE 1

#### **GREEN / BLUE / NAVY**









#### NATURAL WALLPAPER PAGE 2

#### **BEIGE / WHITE / YELLOW**









#### NATURAL WALLPAPER PAGE 3

#### **GREEN / ORANGE / BROWN**







### **ORANGE / PINK / BROWN**









### ORANGE / YELLOW / RED









## RED / ORANGE / PINK









### BEIGE / WHITE / YELLOW









### YELLOW / BROWN / BEIGE







### **GREEN / BLUE / DARK**









### BEIGE / SILVER / WHITE







### BEIGE / YELLOW / SILVER







### PURPLE / PINK / SILVER





### **BLUE / NAVY / BLACK**





### **BEIGE / WHITE / SILVER**







### NATURAL WALLPAPER PAGE 15 SILVER / BLACK / BLUE









# **CONTACT US FOR SAMPLES!**