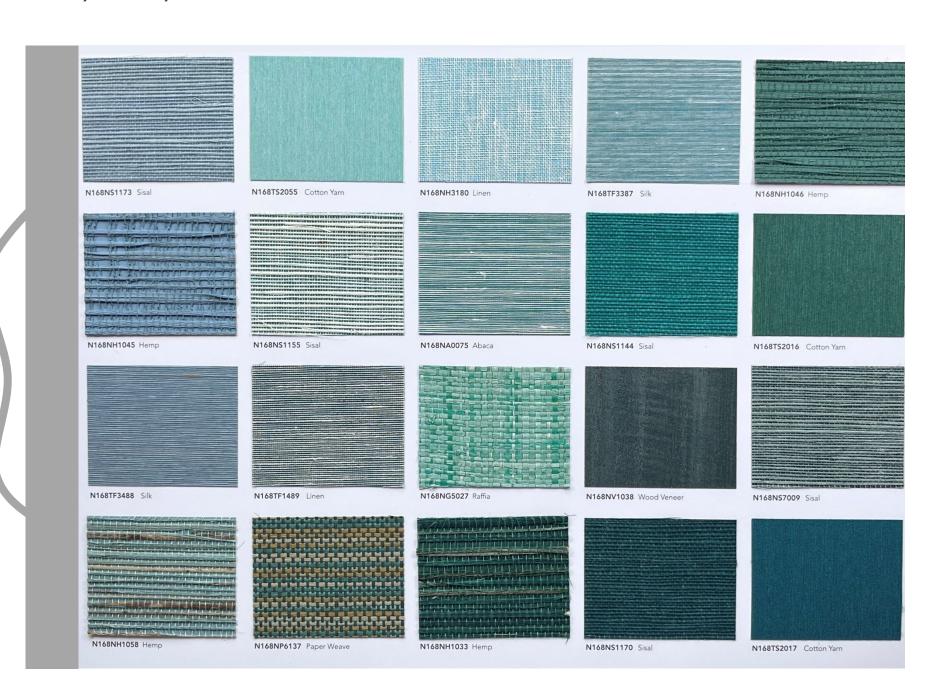

-toxic, odorless and environmentally friendly. It has good breathability and is known as "breathing wallpaper".





**NATURAL PLANT - CORK** 

### **CORK ADVANTAGE**

Cork unique structure makes the cork skin have very good elasticity, sealing, heat insulation, sound insulation, electrical insulation and friction resistance. Cork is non-toxic, odorless, has a small specific gravity, feels soft and is not easy to catch fire.



NATURAL PLANT - CORK

#### **CORK FUNTION**

Cork wallpaper has excellent sound-absorbing effects, it is also anti-folding, anti-cracking, wear-resistant, stain-resistant and chemical-resistant. It has good resistance to compression and recovery properties, and does not generate static electricity.







#### NATURAL WALLPAPER PAGE 1

#### **GREEN / BLUE / NAVY**









#### NATURAL WALLPAPER PAGE 2

#### **BEIGE / WHITE / YELLOW**









#### NATURAL WALLPAPER PAGE 3

#### **GREEN / ORANGE / BROWN**







### **ORANGE / PINK / BROWN**









### ORANGE / YELLOW / RED









## RED / ORANGE / PINK









### BEIGE / WHITE / YELLOW









### YELLOW / BROWN / BEIGE







### **GREEN / BLUE / DARK**









### BEIGE / SILVER / WHITE







### BEIGE / YELLOW / SILVER







### PURPLE / PINK / SILVER





### **BLUE / NAVY / BLACK**





### **BEIGE / WHITE / SILVER**







### NATURAL WALLPAPER PAGE 15 SILVER / BLACK / BLUE









# **CONTACT US FOR SAMPLES!**