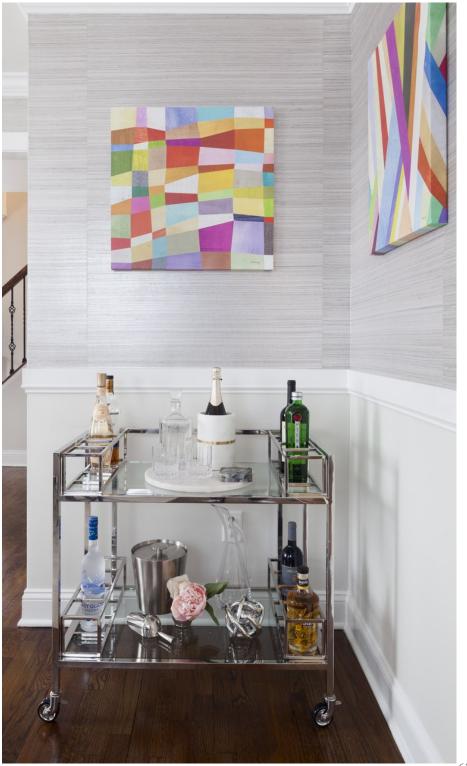

is also anti-folding, anti-cracking, wear-resistant, stain-resistant and chemical-resistant. It has good resistance to compression and recovery properties, and does not generate static electricity.







#### NATURAL WALLPAPER PAGE 1

#### **GREEN / BLUE / NAVY**









#### NATURAL WALLPAPER PAGE 2

#### **BEIGE / WHITE / YELLOW**









#### NATURAL WALLPAPER PAGE 3

#### **GREEN / ORANGE / BROWN**







### **ORANGE / PINK / BROWN**









### ORANGE / YELLOW / RED









## RED / ORANGE / PINK









### BEIGE / WHITE / YELLOW









### YELLOW / BROWN / BEIGE







### **GREEN / BLUE / DARK**









### BEIGE / SILVER / WHITE







### BEIGE / YELLOW / SILVER







### PURPLE / PINK / SILVER





### **BLUE / NAVY / BLACK**





### **BEIGE / WHITE / SILVER**







### NATURAL WALLPAPER PAGE 15 SILVER / BLACK / BLUE









# **CONTACT US FOR SAMPLES!**