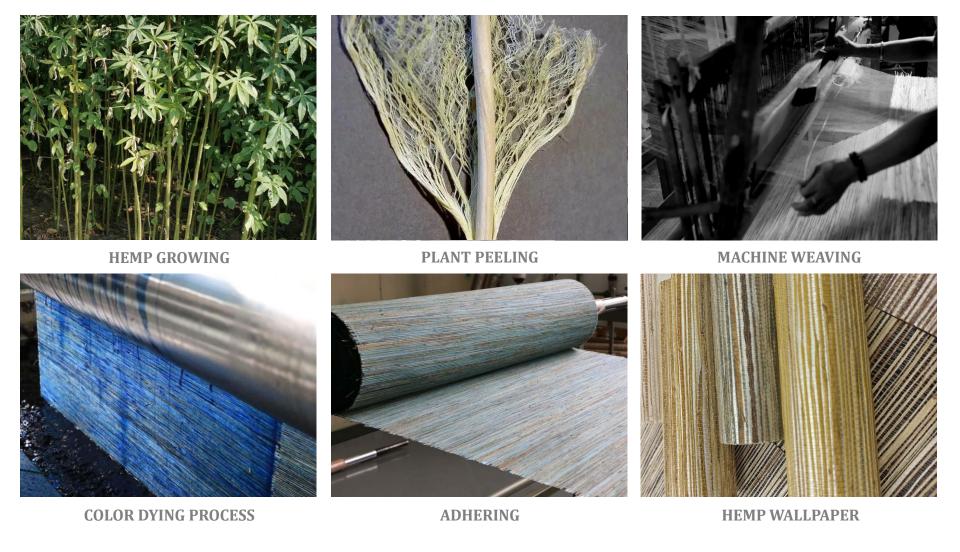

**NATURAL PLANT - HEMP** 

## **HEMP ORIGIN**

Hemp is one of the earliest natural fibers used by the working people in China. It is deeply loved by people because of its strong strength, corrosion resistance, antibacterial and other characteristics.

NATURAL PLANT - HEMP

## **HEMP FUNTION**

Hemp's genes in the fiber are easy to adsorb water. Hemp wallpaper has excellent functions such as moisture absorption, antibacterial and antibacterial, flame retardant and heat resistance, odor adsorption, sound insulation and noise reduction.