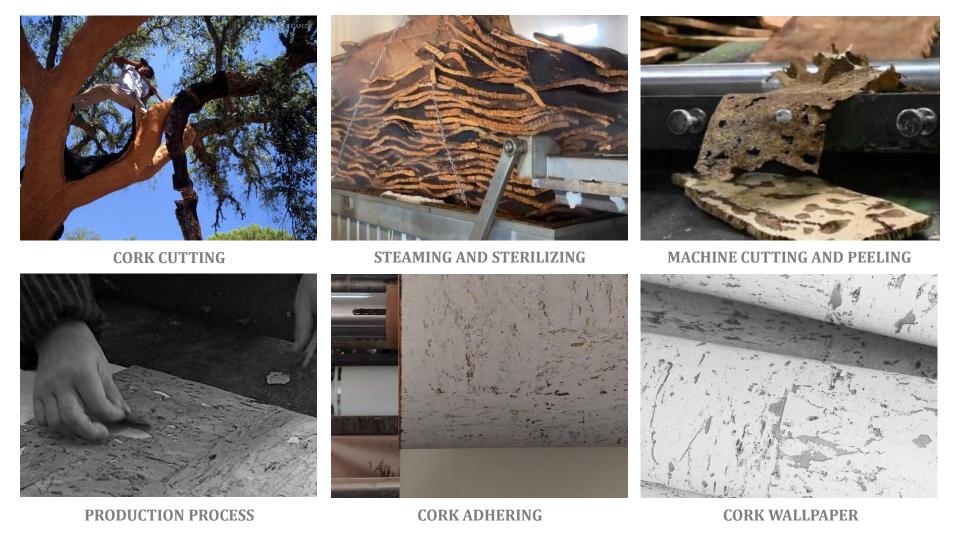

**NATURAL PLANT - CORK** 

### **CORK ADVANTAGE**

Cork unique structure makes the cork skin have very good elasticity, sealing, heat insulation, sound insulation, electrical insulation and friction resistance. Cork is non-toxic, odorless, has a small specific gravity, feels soft and is not easy to catch fire.

NATURAL PLANT - CORK

#### **CORK FUNTION**

Cork wallpaper has excellent sound-absorbing effects, it is also anti-folding, anti-cracking, wear-resistant, stain-resistant and chemical-resistant. It has good resistance to compression and recovery properties, and does not generate static electricity.