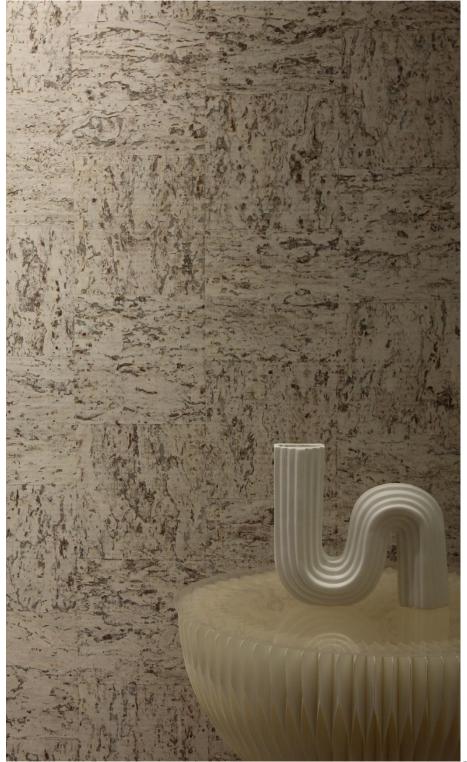

**NATURAL PLANT - CORK** 

### **CORK ADVANTAGE**

Cork unique structure makes the cork skin have very good elasticity, sealing, heat insulation, sound insulation, electrical insulation and friction resistance. Cork is non-toxic, odorless, has a small specific gravity, feels soft and is not easy to catch fire.

#### **CORK FUNTION**

Cork wallpaper has excellent sound-absorbing effects, it is also anti-folding, anti-cracking, wear-resistant, stain-resistant and chemical-resistant. It has good resistance to compression and recovery properties, and does not generate static electricity.