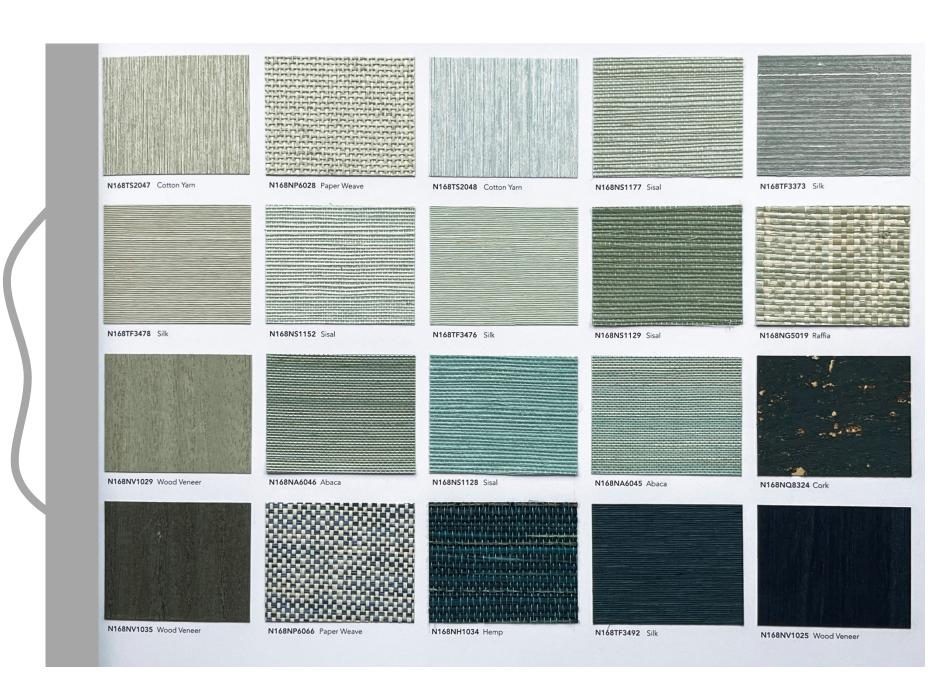

, has a small specific gravity, feels soft and is not easy to catch fire.



NATURAL PLANT - CORK

#### **CORK FUNTION**

Cork wallpaper has excellent sound-absorbing effects, it is also anti-folding, anti-cracking, wear-resistant, stain-resistant and chemical-resistant. It has good resistance to compression and recovery properties, and does not generate static electricity.







#### NATURAL WALLPAPER PAGE 1

#### **GREEN / BLUE / NAVY**









#### NATURAL WALLPAPER PAGE 2

#### **BEIGE / WHITE / YELLOW**









#### NATURAL WALLPAPER PAGE 3

#### **GREEN / ORANGE / BROWN**







### **ORANGE / PINK / BROWN**









### ORANGE / YELLOW / RED









## RED / ORANGE / PINK









### BEIGE / WHITE / YELLOW









### YELLOW / BROWN / BEIGE







### **GREEN / BLUE / DARK**









### BEIGE / SILVER / WHITE







### BEIGE / YELLOW / SILVER







### PURPLE / PINK / SILVER





### **BLUE / NAVY / BLACK**





### **BEIGE / WHITE / SILVER**







### NATURAL WALLPAPER PAGE 15 SILVER / BLACK / BLUE









# **CONTACT US FOR SAMPLES!**