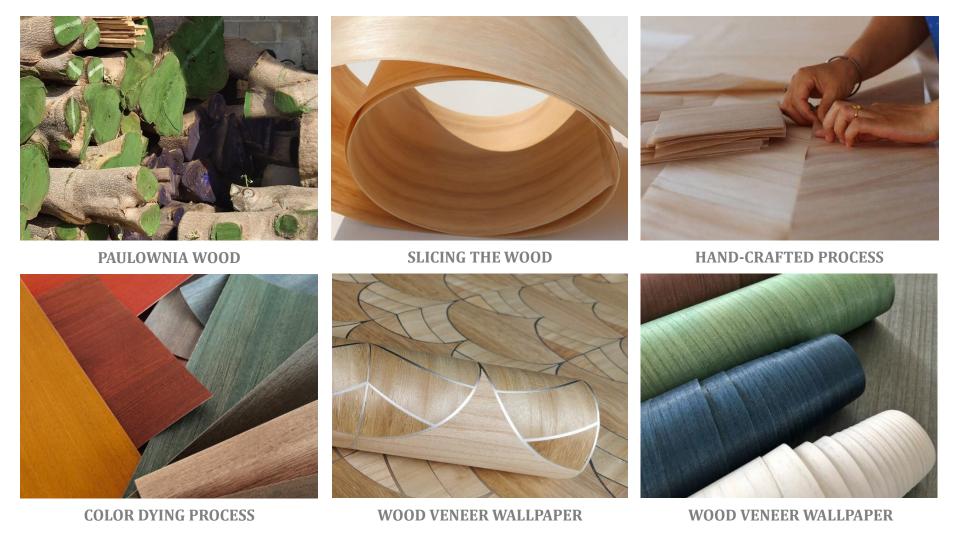

NATURAL PLANT - WOOD VENEER

#### **WOOD VENEER ORIGIN**

The earliest use of veneer was discovered was in Egypt 4,000 years ago. Under the tropical desert climate, wood resources were tight, while the ruling class was extremely fond of precious wood, craftsmen invented the method of cutting wood into pieces.

#### WOOD VENEER FUNTION

Wood veneer wallpaper has an elegant appearance. The material does not cause any chemical harm to the human body, it is non-toxic, odorless and environmentally friendly. It has good breathability and is known as "breathing wallpaper".