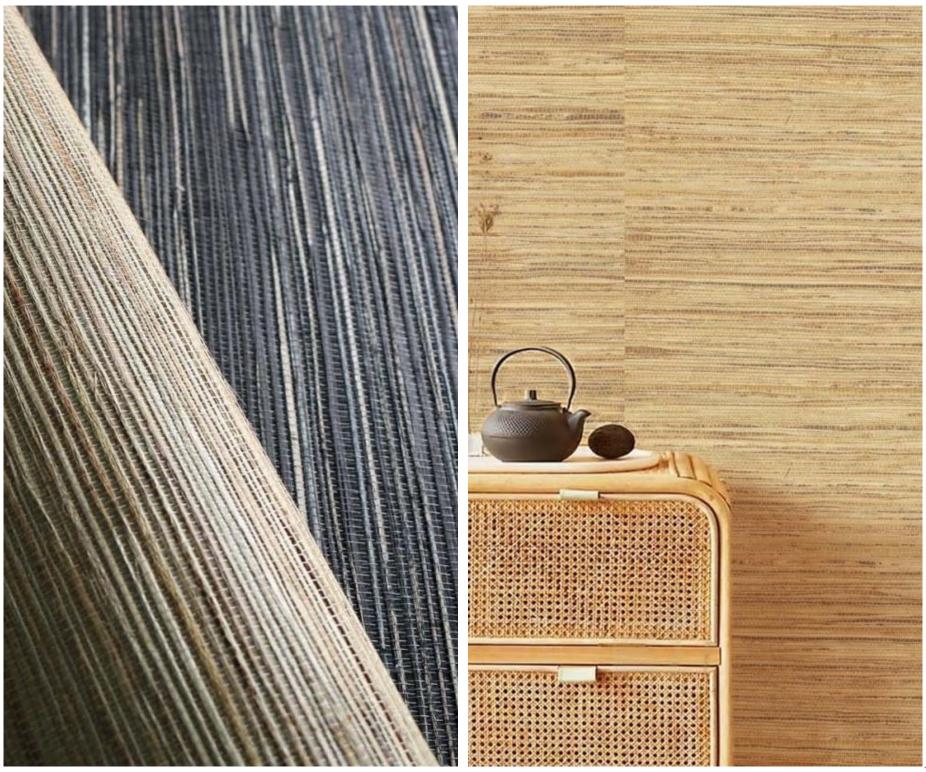

NATURAL PLANT - HEMP

## **HEMP FUNTION**

Hemp's genes in the fiber are easy to adsorb water. Hemp wallpaper has excellent functions such as moisture absorption, antibacterial and antibacterial, flame retardant and heat resistance, odor adsorption, sound insulation and noise reduction.