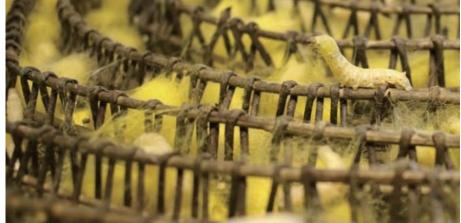

### **SILK ORIGIN**

Silk has been favored by people throughout the ages. Silk is originated from China. More than 4,000 years ago, people were taught to raise silkworms and silk for clothes. It is a 100% renewable natural resource and a sustainable luxury product.