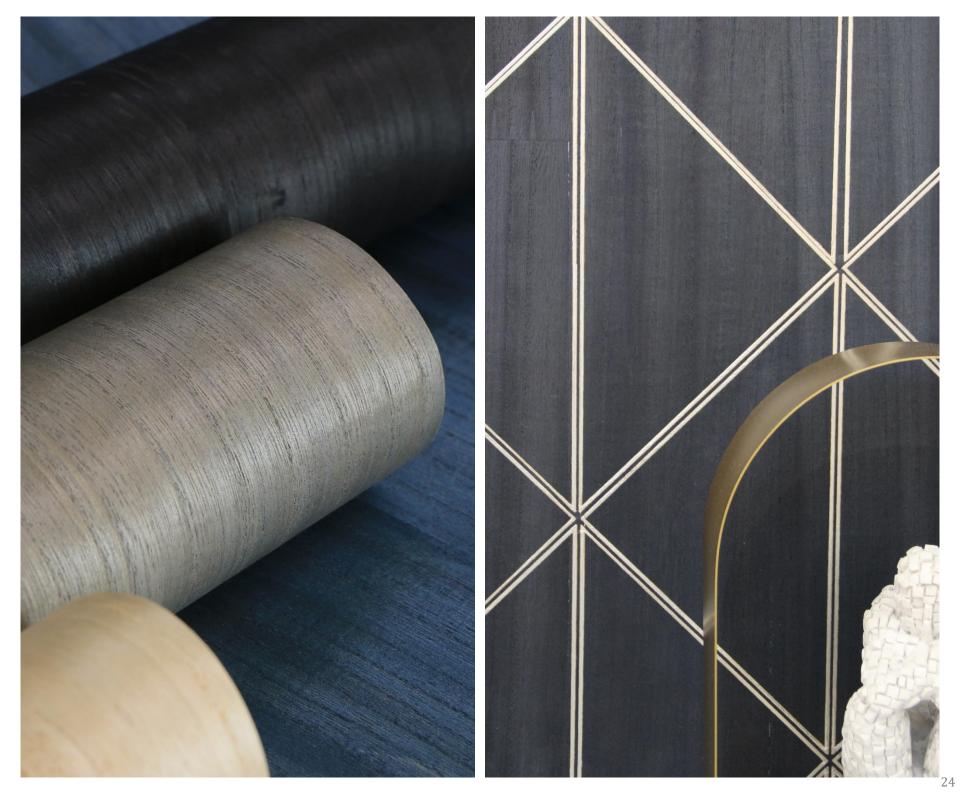

NATURAL PLANT - SILK

### **SILK ORIGIN**

Silk has been favored by people throughout the ages. Silk is originated from China. More than 4,000 years ago, people were taught to raise silkworms and silk for clothes. It is a 100% renewable natural resource and a sustainable luxury product.

# **SILK FUNTION**

Linen has the characteristics of high strength and good corrosion resistance. It has good air permeability and good moisture-proof performance. It can discharge the moisture in the wall through its pores, preventing the mildew in the wall.