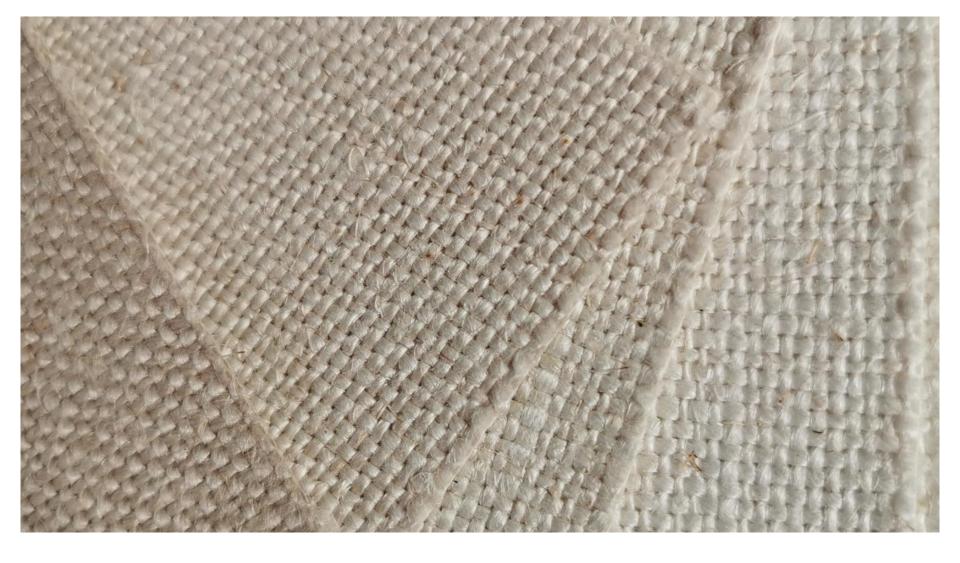

NATURAL PLANT - LINEN

### **LINEN ORIGIN**

Flax is one of the oldest and strongest fibers in the world. The cellulose fibers that grow within the stems of the flax plant are used in our linen fabrics. Its growth doesn't require irrigation other than natural rainfall.

## **LINEN FUNTION**

Linen has the characteristics of high strength and good corrosion resistance. It has good air permeability and good moisture-proof performance. It can discharge the moisture in the wall through its pores, preventing the mildew in the wall.