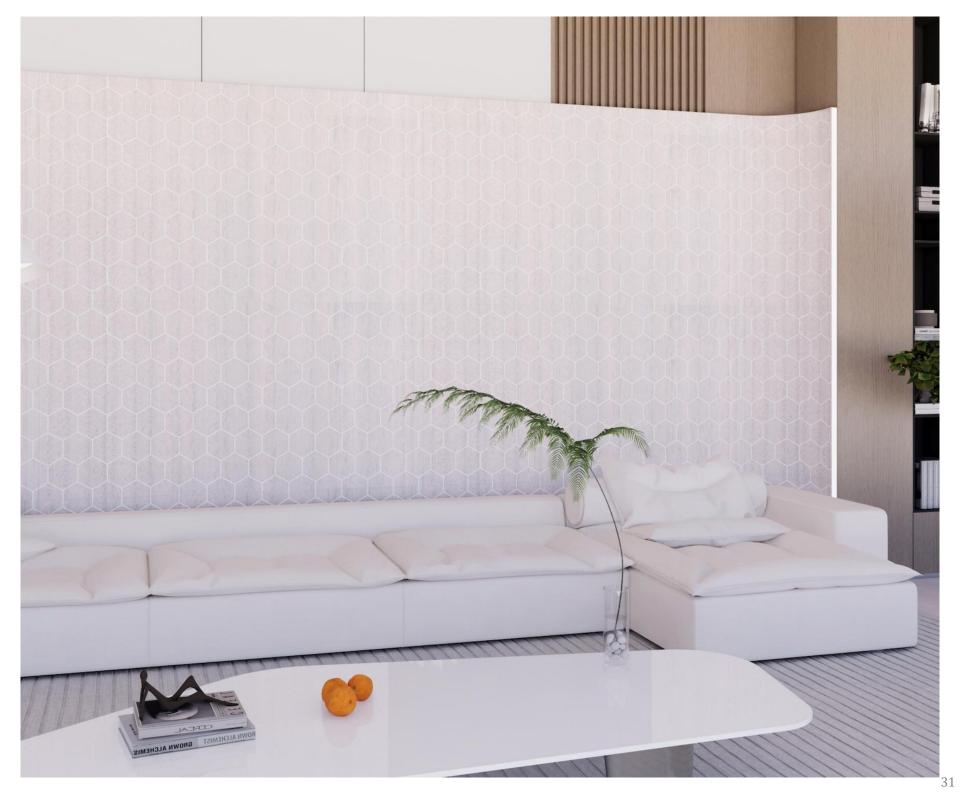

, odorless and environmentally friendly. It has good breathability and is known as "breathing wallpaper".





**NATURAL PLANT - CORK** 

### **CORK ADVANTAGE**

Cork unique structure makes the cork skin have very good elasticity, sealing, heat insulation, sound insulation, electrical insulation and friction resistance. Cork is non-toxic, odorless, has a small specific gravity, feels soft and is not easy to catch fire.



NATURAL PLANT - CORK

#### **CORK FUNTION**

Cork wallpaper has excellent sound-absorbing effects, it is also anti-folding, anti-cracking, wear-resistant, stain-resistant and chemical-resistant. It has good resistance to compression and recovery properties, and does not generate static electricity.







#### NATURAL WALLPAPER PAGE 1

#### **GREEN / BLUE / NAVY**









#### NATURAL WALLPAPER PAGE 2

#### **BEIGE / WHITE / YELLOW**









#### NATURAL WALLPAPER PAGE 3

#### **GREEN / ORANGE / BROWN**







### **ORANGE / PINK / BROWN**









### ORANGE / YELLOW / RED









## RED / ORANGE / PINK









### BEIGE / WHITE / YELLOW









### YELLOW / BROWN / BEIGE







### **GREEN / BLUE / DARK**









### BEIGE / SILVER / WHITE







### BEIGE / YELLOW / SILVER







### PURPLE / PINK / SILVER





### **BLUE / NAVY / BLACK**





### **BEIGE / WHITE / SILVER**







### NATURAL WALLPAPER PAGE 15 SILVER / BLACK / BLUE









# **CONTACT US FOR SAMPLES!**