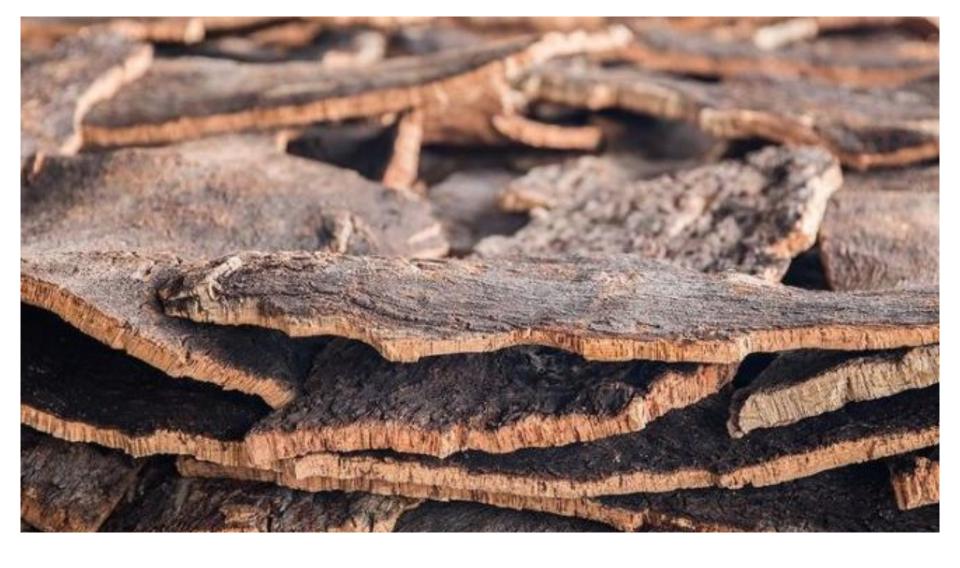

**NATURAL PLANT - CORK** 

### **CORK ADVANTAGE**

Cork unique structure makes the cork skin have very good elasticity, sealing, heat insulation, sound insulation, electrical insulation and friction resistance. Cork is non-toxic, odorless, has a small specific gravity, feels soft and is not easy to catch fire.

NATURAL PLANT - CORK

#### **CORK FUNTION**

Cork wallpaper has excellent sound-absorbing effects, it is also anti-folding, anti-cracking, wear-resistant, stain-resistant and chemical-resistant. It has good resistance to compression and recovery properties, and does not generate static electricity.