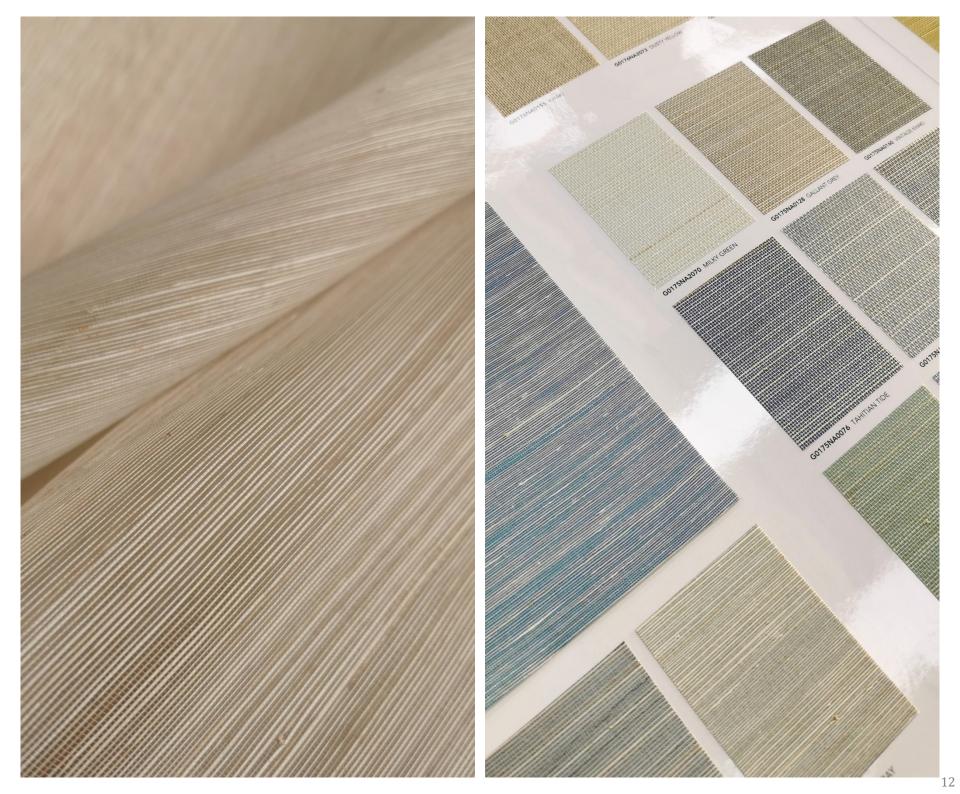

NATURAL PLANT - SISAL

## **SISAL ORIGIN**

Sisal is native to Mexico and is now mainly grown in Africa, Latin America, Asia and other places. Sisal plants are grown in a organic way and absorb large amounts of carbon dioxide and can survive in drought environment.

#### **SISAL GROWTH**

Sisal is normally harvested when its leaves reach 0.5 – 1m long. We will remove the outer parts of the leaves and dry the inner fibers. Sisal fibers are very strong and durable, it can be biodegrade after 1 - 2 years in the ground.