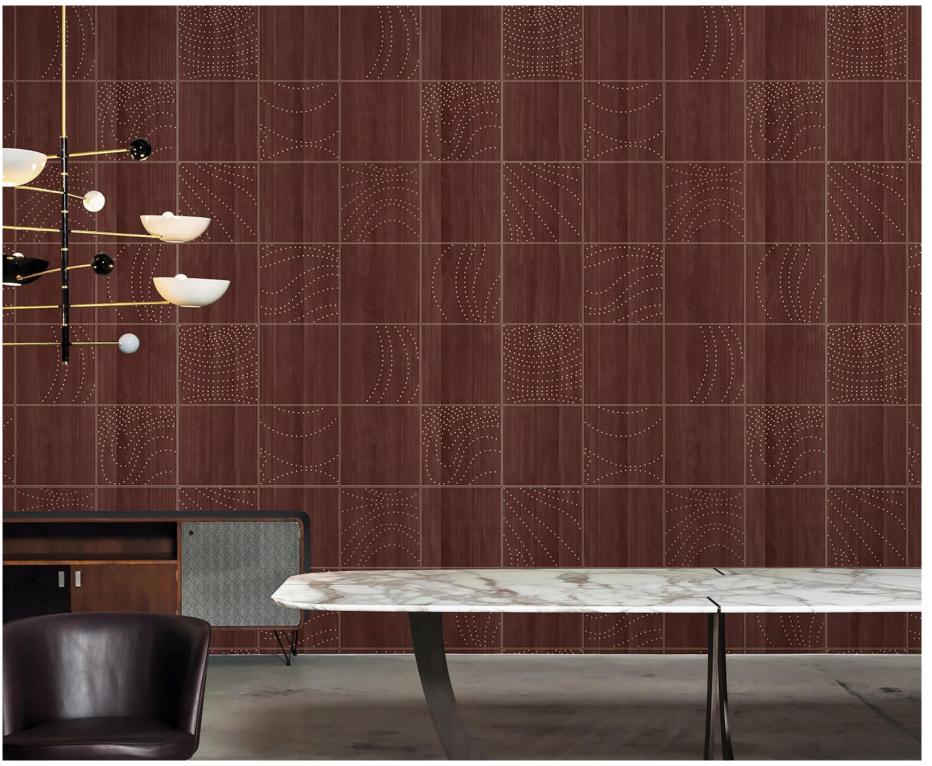

l insulation and friction resistance. Cork is non-toxic, odorless, has a small specific gravity, feels soft and is not easy to catch fire.



NATURAL PLANT - CORK

#### **CORK FUNTION**

Cork wallpaper has excellent sound-absorbing effects, it is also anti-folding, anti-cracking, wear-resistant, stain-resistant and chemical-resistant. It has good resistance to compression and recovery properties, and does not generate static electricity.







#### NATURAL WALLPAPER PAGE 1

#### **GREEN / BLUE / NAVY**









#### NATURAL WALLPAPER PAGE 2

#### **BEIGE / WHITE / YELLOW**









#### NATURAL WALLPAPER PAGE 3

#### **GREEN / ORANGE / BROWN**







### **ORANGE / PINK / BROWN**









### ORANGE / YELLOW / RED









## RED / ORANGE / PINK









### BEIGE / WHITE / YELLOW









### YELLOW / BROWN / BEIGE







### **GREEN / BLUE / DARK**









### BEIGE / SILVER / WHITE







### BEIGE / YELLOW / SILVER







### PURPLE / PINK / SILVER





### **BLUE / NAVY / BLACK**





### **BEIGE / WHITE / SILVER**







### NATURAL WALLPAPER PAGE 15 SILVER / BLACK / BLUE









# **CONTACT US FOR SAMPLES!**