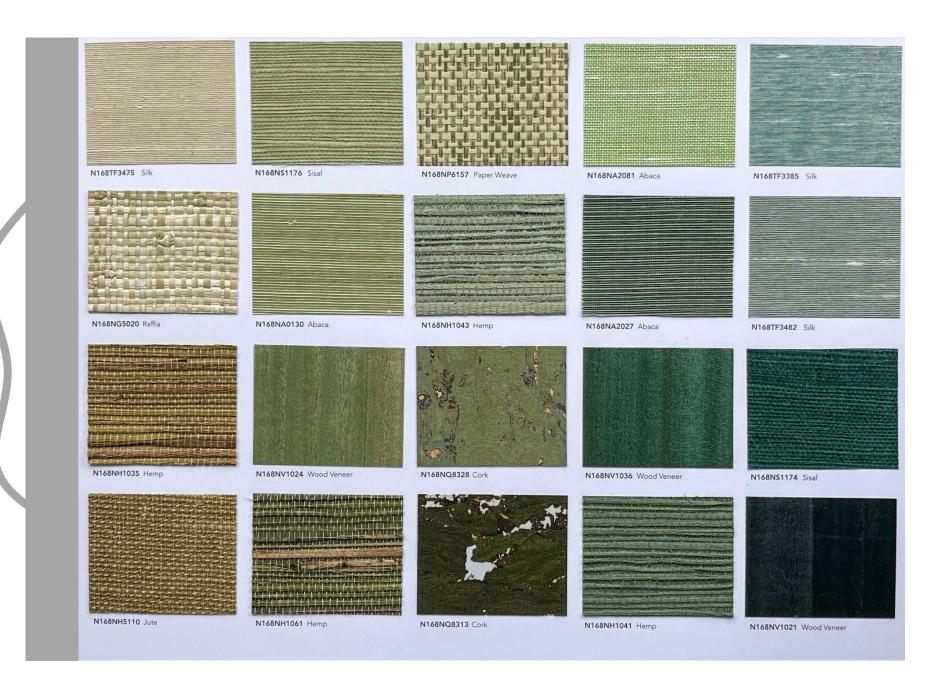

Handcrafted by artisans using only the finest materials, we offer exceptional quality and the widest selection of colors, styles, and textures. Our range of naturals includes an assortment of hemps, arrowroots, jutes, and grasses, most of them are in stock and are ready to ship.

### HANDCRAFTED PRODUCTION

Our finest natural wallpaper is handcrafted by artisans using only the finest sustainable materials and are expertly laminated for ease of installation. The full collection comes in a wide array of colors, textures, and styles.