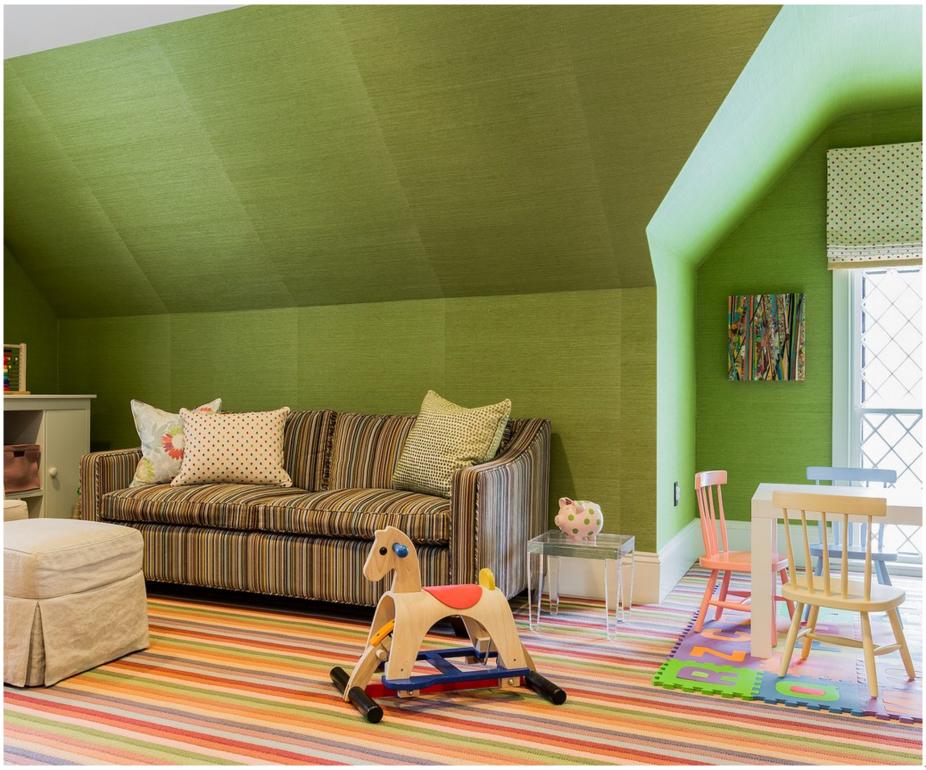

# **CORK ADVANTAGE**

Cork unique structure makes the cork skin have very good elasticity, sealing, heat insulation, sound insulation, electrical insulation and friction resistance. Cork is non-toxic, odorless, has a small specific gravity, feels soft and is not easy to catch fire.



NATURAL PLANT - CORK

#### **CORK FUNTION**

Cork wallpaper has excellent sound-absorbing effects, it is also anti-folding, anti-cracking, wear-resistant, stain-resistant and chemical-resistant. It has good resistance to compression and recovery properties, and does not generate static electricity.







#### NATURAL WALLPAPER PAGE 1

#### **GREEN / BLUE / NAVY**









#### NATURAL WALLPAPER PAGE 2

#### **BEIGE / WHITE / YELLOW**









#### NATURAL WALLPAPER PAGE 3

#### **GREEN / ORANGE / BROWN**







### **ORANGE / PINK / BROWN**









### ORANGE / YELLOW / RED









## RED / ORANGE / PINK









### BEIGE / WHITE / YELLOW









### YELLOW / BROWN / BEIGE







### **GREEN / BLUE / DARK**









### BEIGE / SILVER / WHITE







### BEIGE / YELLOW / SILVER







### PURPLE / PINK / SILVER





### **BLUE / NAVY / BLACK**





### **BEIGE / WHITE / SILVER**







### NATURAL WALLPAPER PAGE 15 SILVER / BLACK / BLUE









# **CONTACT US FOR SAMPLES!**