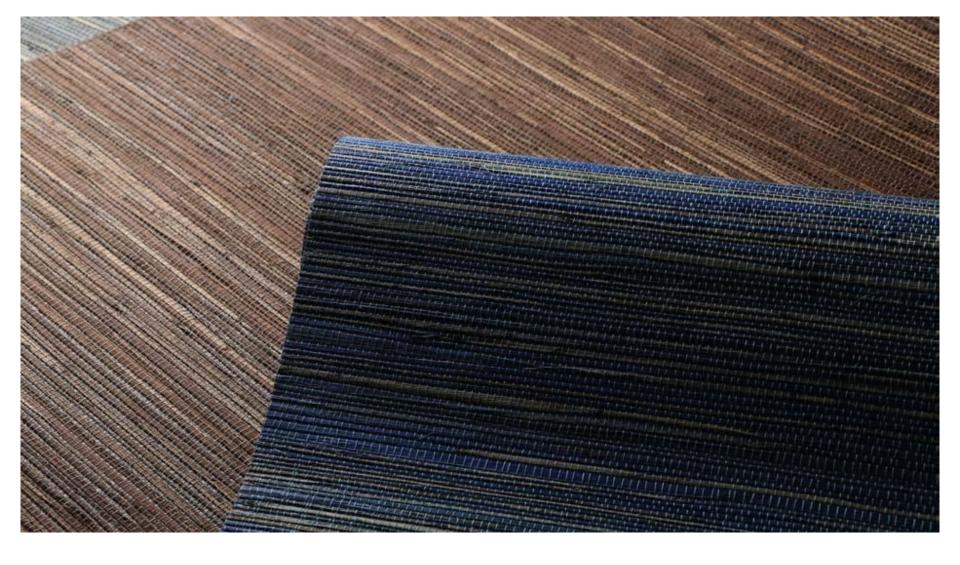

NATURAL PLANT - SISAL

## **SISAL ORIGIN**

Sisal is native to Mexico and is now mainly grown in Africa, Latin America, Asia and other places. Sisal plants are grown in a organic way and absorb large amounts of carbon dioxide and can survive in drought environment.