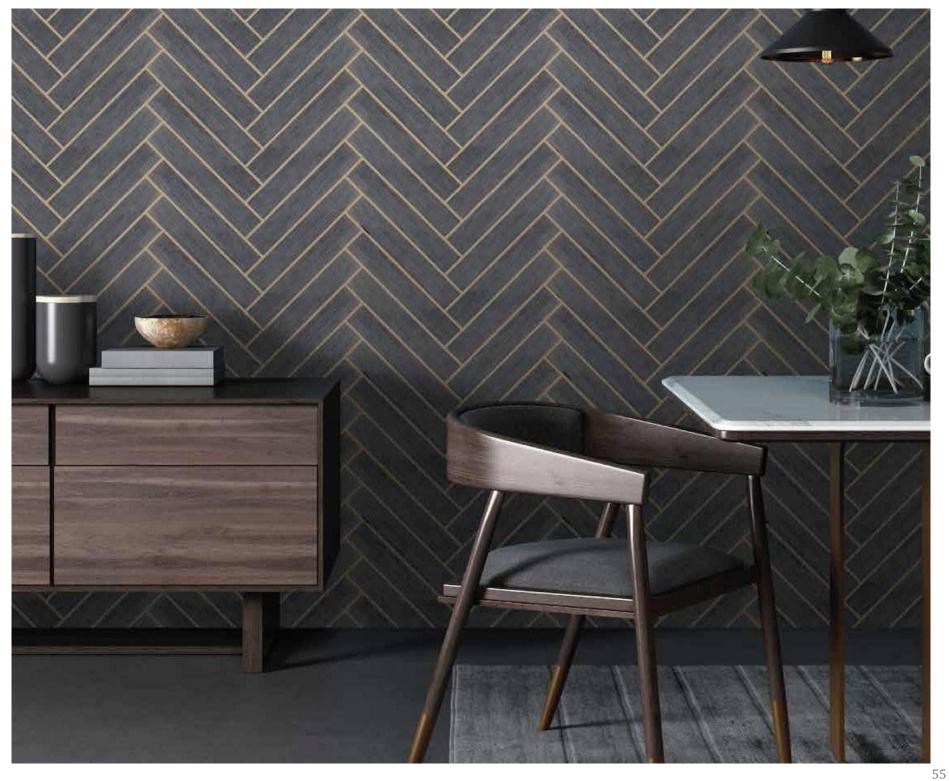

a small specific gravity, feels soft and is not easy to catch fire.



NATURAL PLANT - CORK

#### **CORK FUNTION**

Cork wallpaper has excellent sound-absorbing effects, it is also anti-folding, anti-cracking, wear-resistant, stain-resistant and chemical-resistant. It has good resistance to compression and recovery properties, and does not generate static electricity.







#### NATURAL WALLPAPER PAGE 1

#### **GREEN / BLUE / NAVY**









#### NATURAL WALLPAPER PAGE 2

#### **BEIGE / WHITE / YELLOW**









#### NATURAL WALLPAPER PAGE 3

#### **GREEN / ORANGE / BROWN**







### **ORANGE / PINK / BROWN**









### ORANGE / YELLOW / RED









## RED / ORANGE / PINK









### BEIGE / WHITE / YELLOW









### YELLOW / BROWN / BEIGE







### **GREEN / BLUE / DARK**









### BEIGE / SILVER / WHITE







### BEIGE / YELLOW / SILVER







### PURPLE / PINK / SILVER





### **BLUE / NAVY / BLACK**





### **BEIGE / WHITE / SILVER**







### NATURAL WALLPAPER PAGE 15 SILVER / BLACK / BLUE









# **CONTACT US FOR SAMPLES!**