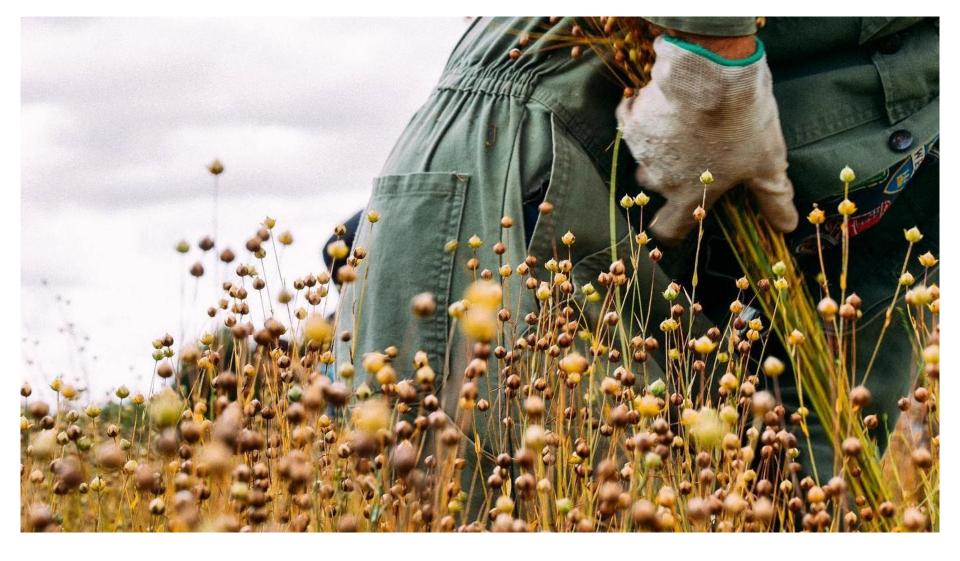

### **LINEN ORIGIN**

Flax is one of the oldest and strongest fibers in the world. The cellulose fibers that grow within the stems of the flax plant are used in our linen fabrics. Its growth doesn't require irrigation other than natural rainfall.

## **LINEN FUNTION**

Linen has the characteristics of high strength and good corrosion resistance. It has good air permeability and good moisture-proof performance. It can discharge the moisture in the wall through its pores, preventing the mildew in the wall.