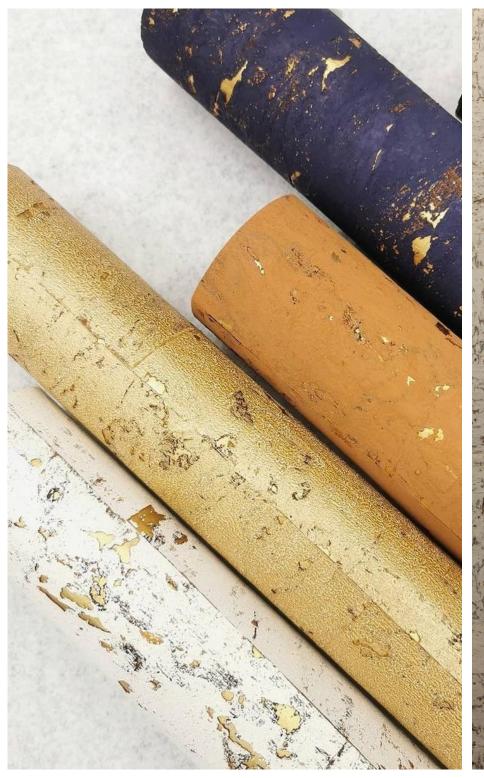

**NATURAL PLANT - CORK** 

### **CORK ADVANTAGE**

Cork unique structure makes the cork skin have very good elasticity, sealing, heat insulation, sound insulation, electrical insulation and friction resistance. Cork is non-toxic, odorless, has a small specific gravity, feels soft and is not easy to catch fire.

NATURAL PLANT - CORK

#### **CORK FUNTION**

Cork wallpaper has excellent sound-absorbing effects, it is also anti-folding, anti-cracking, wear-resistant, stain-resistant and chemical-resistant. It has good resistance to compression and recovery properties, and does not generate static electricity.