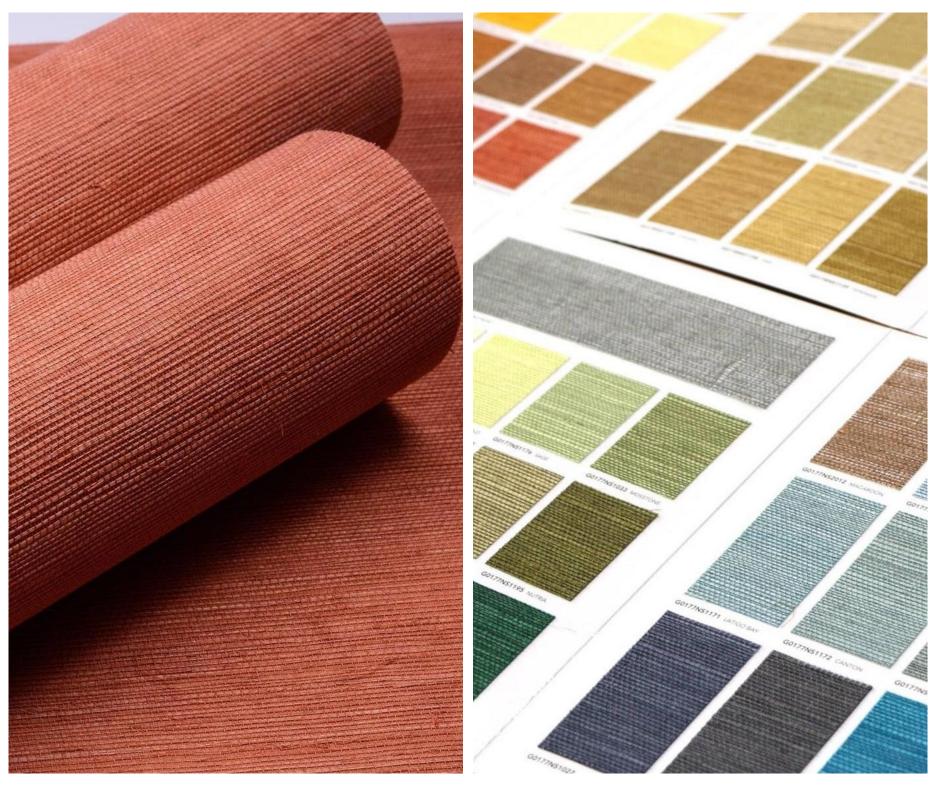

#### NATURAL WALLPAPER PAGE 1

#### **GREEN / BLUE / NAVY**

#### NATURAL WALLPAPER PAGE 2

#### **BEIGE / WHITE / YELLOW**

#### NATURAL WALLPAPER PAGE 3

#### **GREEN / ORANGE / BROWN**