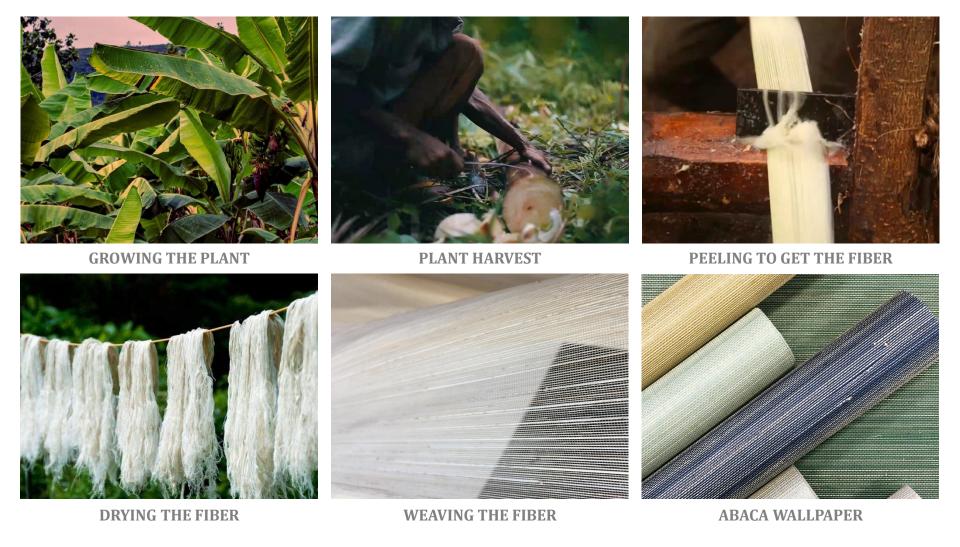

NATURAL PLANT - ABACA

### **ABACA ORIGIN**

Abaca is native to Philippines and is cultivated in small quantities in countries such as Ecuador and Guatemala. At the beginning Abaca was mostly exported at the Port of Manila, hence it is also called Manila hemp.

#### **ABACA FUNTION**

Abaca fiber is round and full, its inherent of being flame retardant is the advantage that many other natural materials cannot achieve. It also has unique sound-absorbing function and can adjust the humidity for the interior.