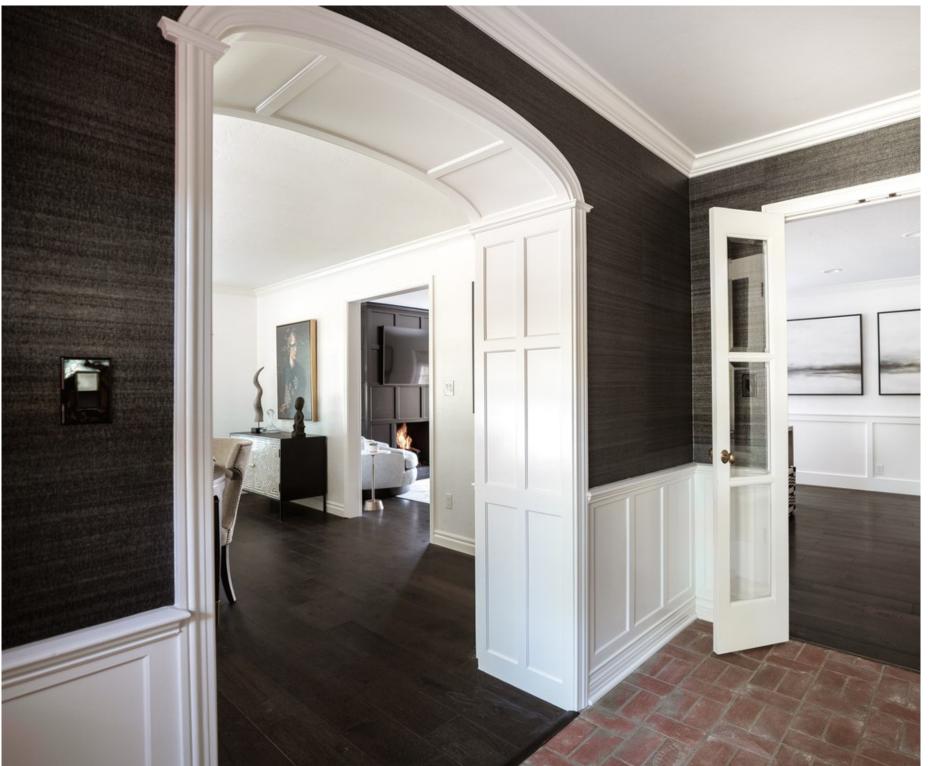

soft and is not easy to catch fire.



NATURAL PLANT - CORK

#### **CORK FUNTION**

Cork wallpaper has excellent sound-absorbing effects, it is also anti-folding, anti-cracking, wear-resistant, stain-resistant and chemical-resistant. It has good resistance to compression and recovery properties, and does not generate static electricity.







#### NATURAL WALLPAPER PAGE 1

#### **GREEN / BLUE / NAVY**









#### NATURAL WALLPAPER PAGE 2

#### **BEIGE / WHITE / YELLOW**









#### NATURAL WALLPAPER PAGE 3

#### **GREEN / ORANGE / BROWN**







### **ORANGE / PINK / BROWN**









### ORANGE / YELLOW / RED









## RED / ORANGE / PINK









### BEIGE / WHITE / YELLOW









### YELLOW / BROWN / BEIGE







### **GREEN / BLUE / DARK**









### BEIGE / SILVER / WHITE







### BEIGE / YELLOW / SILVER







### PURPLE / PINK / SILVER





### **BLUE / NAVY / BLACK**





### **BEIGE / WHITE / SILVER**







### NATURAL WALLPAPER PAGE 15 SILVER / BLACK / BLUE









# **CONTACT US FOR SAMPLES!**