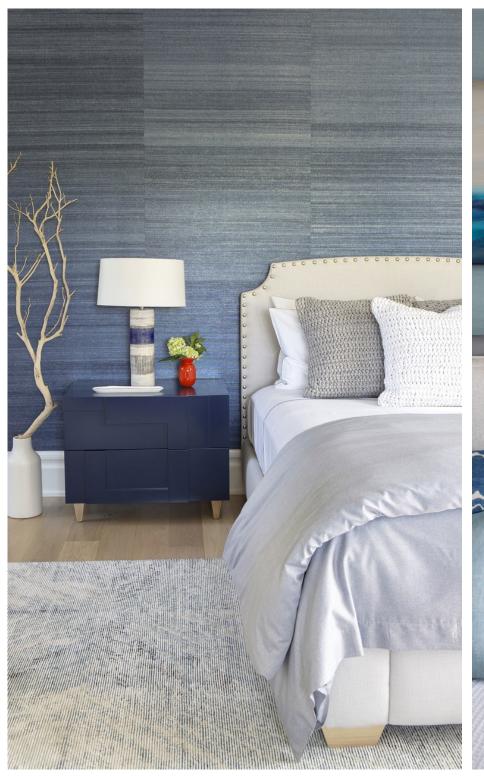

has a small specific gravity, feels soft and is not easy to catch fire.



NATURAL PLANT - CORK

#### **CORK FUNTION**

Cork wallpaper has excellent sound-absorbing effects, it is also anti-folding, anti-cracking, wear-resistant, stain-resistant and chemical-resistant. It has good resistance to compression and recovery properties, and does not generate static electricity.







#### NATURAL WALLPAPER PAGE 1

#### **GREEN / BLUE / NAVY**









#### NATURAL WALLPAPER PAGE 2

#### **BEIGE / WHITE / YELLOW**









#### NATURAL WALLPAPER PAGE 3

#### **GREEN / ORANGE / BROWN**







### **ORANGE / PINK / BROWN**









### ORANGE / YELLOW / RED









## RED / ORANGE / PINK









### BEIGE / WHITE / YELLOW









### YELLOW / BROWN / BEIGE







### **GREEN / BLUE / DARK**









### BEIGE / SILVER / WHITE







### BEIGE / YELLOW / SILVER







### PURPLE / PINK / SILVER





### **BLUE / NAVY / BLACK**





### **BEIGE / WHITE / SILVER**







### NATURAL WALLPAPER PAGE 15 SILVER / BLACK / BLUE









# **CONTACT US FOR SAMPLES!**