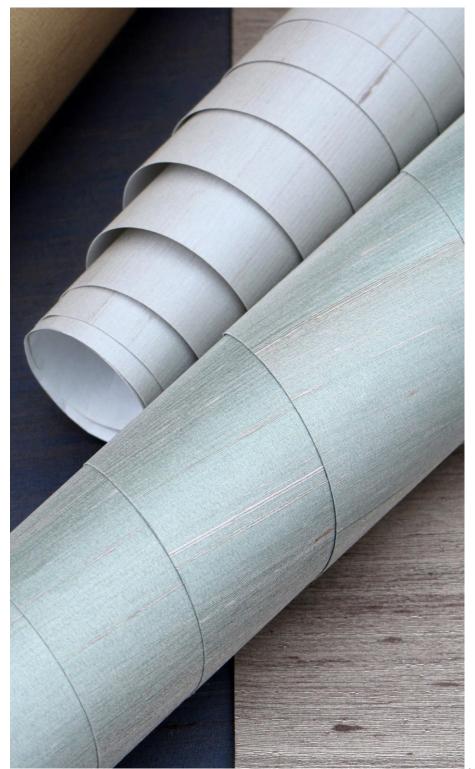

NATURAL PLANT - WOOD VENEER

#### WOOD VENEER FUNTION

Wood veneer wallpaper has an elegant appearance. The material does not cause any chemical harm to the human body, it is non-toxic, odorless and environmentally friendly. It has good breathability and is known as "breathing wallpaper".