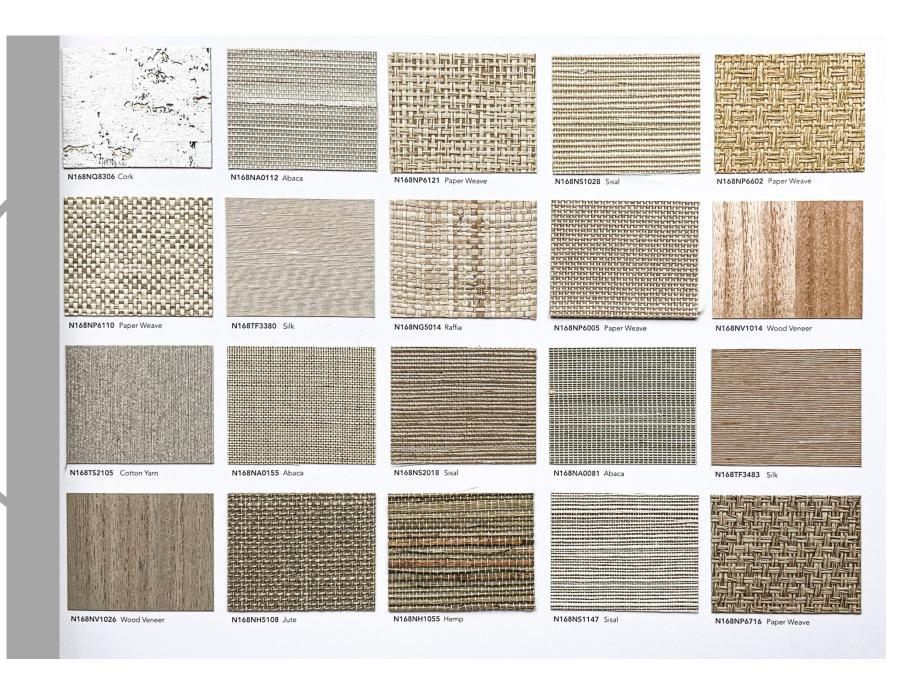

e.



NATURAL PLANT - CORK

#### **CORK FUNTION**

Cork wallpaper has excellent sound-absorbing effects, it is also anti-folding, anti-cracking, wear-resistant, stain-resistant and chemical-resistant. It has good resistance to compression and recovery properties, and does not generate static electricity.







#### NATURAL WALLPAPER PAGE 1

#### **GREEN / BLUE / NAVY**









#### NATURAL WALLPAPER PAGE 2

#### **BEIGE / WHITE / YELLOW**









#### NATURAL WALLPAPER PAGE 3

#### **GREEN / ORANGE / BROWN**







### **ORANGE / PINK / BROWN**









### ORANGE / YELLOW / RED









## RED / ORANGE / PINK









### BEIGE / WHITE / YELLOW









### YELLOW / BROWN / BEIGE







### **GREEN / BLUE / DARK**









### BEIGE / SILVER / WHITE







### BEIGE / YELLOW / SILVER







### PURPLE / PINK / SILVER





### **BLUE / NAVY / BLACK**





### **BEIGE / WHITE / SILVER**







### NATURAL WALLPAPER PAGE 15 SILVER / BLACK / BLUE









# **CONTACT US FOR SAMPLES!**