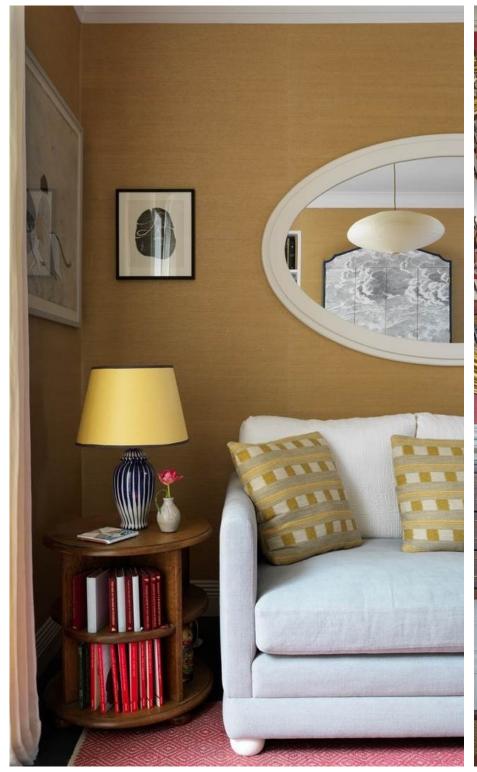

ucture makes the cork skin have very good elasticity, sealing, heat insulation, sound insulation, electrical insulation and friction resistance. Cork is non-toxic, odorless, has a small specific gravity, feels soft and is not easy to catch fire.



NATURAL PLANT - CORK

#### **CORK FUNTION**

Cork wallpaper has excellent sound-absorbing effects, it is also anti-folding, anti-cracking, wear-resistant, stain-resistant and chemical-resistant. It has good resistance to compression and recovery properties, and does not generate static electricity.







#### NATURAL WALLPAPER PAGE 1

#### **GREEN / BLUE / NAVY**









#### NATURAL WALLPAPER PAGE 2

#### **BEIGE / WHITE / YELLOW**









#### NATURAL WALLPAPER PAGE 3

#### **GREEN / ORANGE / BROWN**







### **ORANGE / PINK / BROWN**









### ORANGE / YELLOW / RED









## RED / ORANGE / PINK









### BEIGE / WHITE / YELLOW









### YELLOW / BROWN / BEIGE







### **GREEN / BLUE / DARK**









### BEIGE / SILVER / WHITE







### BEIGE / YELLOW / SILVER







### PURPLE / PINK / SILVER





### **BLUE / NAVY / BLACK**





### **BEIGE / WHITE / SILVER**







### NATURAL WALLPAPER PAGE 15 SILVER / BLACK / BLUE









# **CONTACT US FOR SAMPLES!**