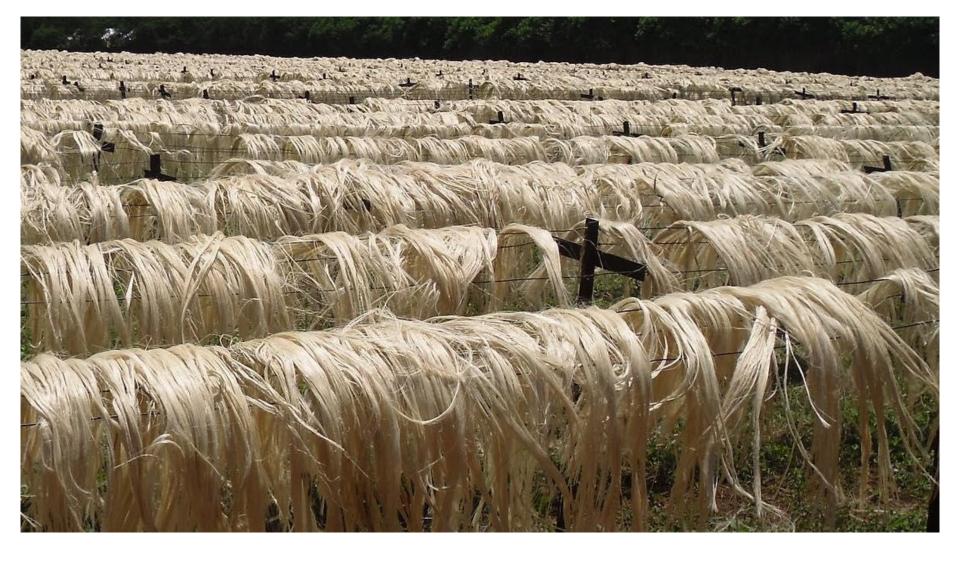

NATURAL PLANT - SISAL

## **SISAL ORIGIN**

Sisal is native to Mexico and is now mainly grown in Africa, Latin America, Asia and other places. Sisal plants are grown in a organic way and absorb large amounts of carbon dioxide and can survive in drought environment.

#### **SISAL GROWTH**

Sisal is normally harvested when its leaves reach 0.5 – 1m long. We will remove the outer parts of the leaves and dry the inner fibers. Sisal fibers are very strong and durable, it can be biodegrade after 1 - 2 years in the ground.