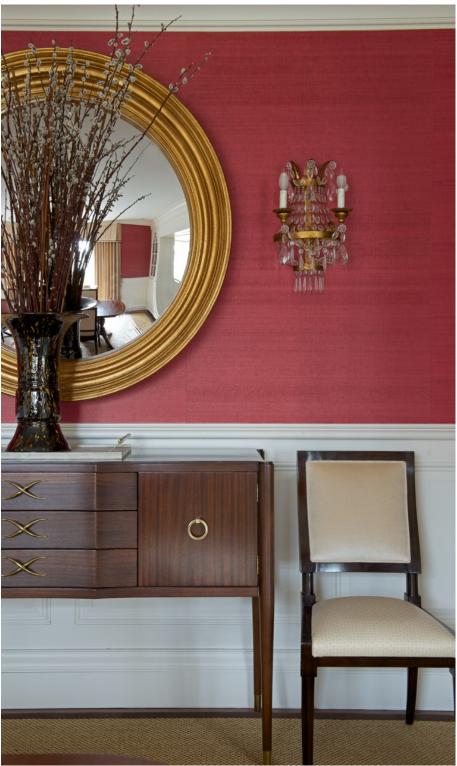

ture makes the cork skin have very good elasticity, sealing, heat insulation, sound insulation, electrical insulation and friction resistance. Cork is non-toxic, odorless, has a small specific gravity, feels soft and is not easy to catch fire.



NATURAL PLANT - CORK

#### **CORK FUNTION**

Cork wallpaper has excellent sound-absorbing effects, it is also anti-folding, anti-cracking, wear-resistant, stain-resistant and chemical-resistant. It has good resistance to compression and recovery properties, and does not generate static electricity.







#### NATURAL WALLPAPER PAGE 1

#### **GREEN / BLUE / NAVY**









#### NATURAL WALLPAPER PAGE 2

#### **BEIGE / WHITE / YELLOW**









#### NATURAL WALLPAPER PAGE 3

#### **GREEN / ORANGE / BROWN**







### **ORANGE / PINK / BROWN**









### ORANGE / YELLOW / RED









## RED / ORANGE / PINK









### BEIGE / WHITE / YELLOW









### YELLOW / BROWN / BEIGE







### **GREEN / BLUE / DARK**









### BEIGE / SILVER / WHITE







### BEIGE / YELLOW / SILVER







### PURPLE / PINK / SILVER





### **BLUE / NAVY / BLACK**





### **BEIGE / WHITE / SILVER**







### NATURAL WALLPAPER PAGE 15 SILVER / BLACK / BLUE









# **CONTACT US FOR SAMPLES!**