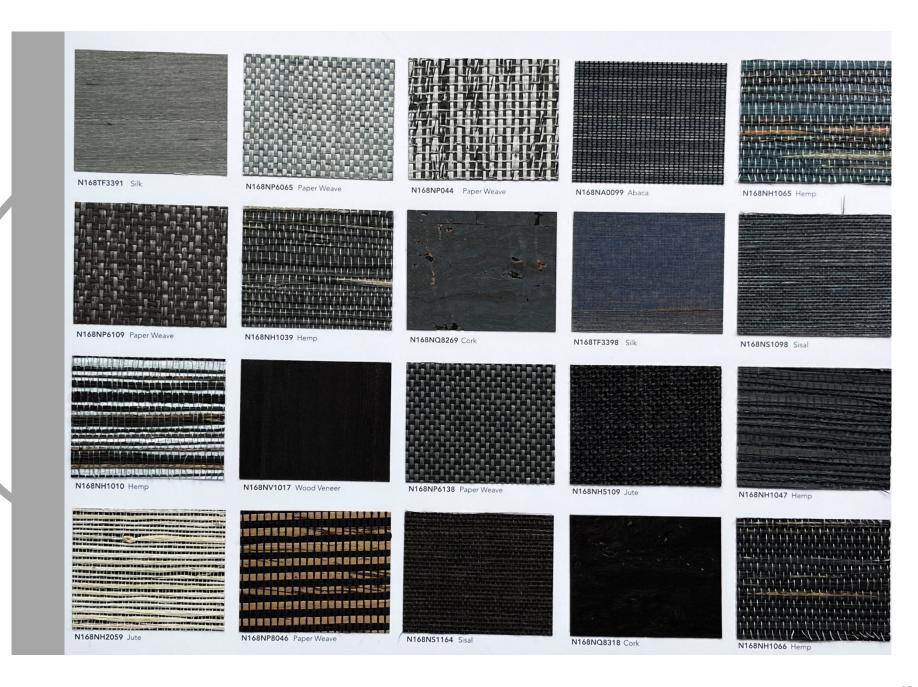

tain-resistant and chemical-resistant. It has good resistance to compression and recovery properties, and does not generate static electricity.







#### NATURAL WALLPAPER PAGE 1

#### **GREEN / BLUE / NAVY**









#### NATURAL WALLPAPER PAGE 2

#### **BEIGE / WHITE / YELLOW**









#### NATURAL WALLPAPER PAGE 3

#### **GREEN / ORANGE / BROWN**







### **ORANGE / PINK / BROWN**









### ORANGE / YELLOW / RED









## RED / ORANGE / PINK









### BEIGE / WHITE / YELLOW









### YELLOW / BROWN / BEIGE







### **GREEN / BLUE / DARK**









### BEIGE / SILVER / WHITE







### BEIGE / YELLOW / SILVER







### PURPLE / PINK / SILVER





### **BLUE / NAVY / BLACK**





### **BEIGE / WHITE / SILVER**







### NATURAL WALLPAPER PAGE 15 SILVER / BLACK / BLUE









# **CONTACT US FOR SAMPLES!**