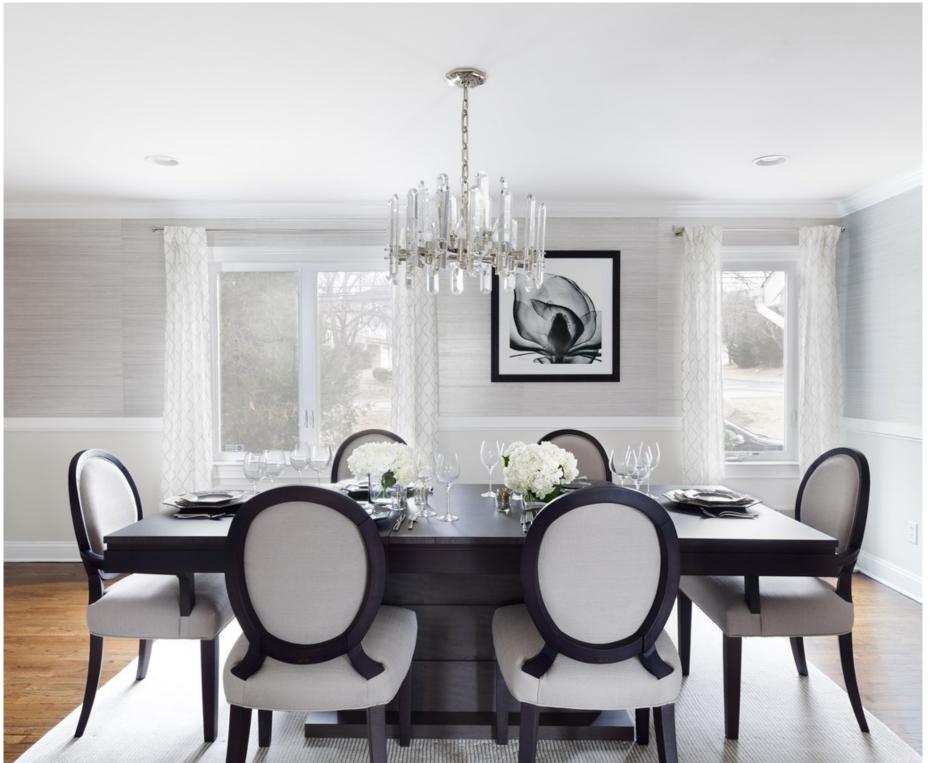

NATURAL PLANT - CORK

#### **CORK FUNTION**

Cork wallpaper has excellent sound-absorbing effects, it is also anti-folding, anti-cracking, wear-resistant, stain-resistant and chemical-resistant. It has good resistance to compression and recovery properties, and does not generate static electricity.







#### NATURAL WALLPAPER PAGE 1

#### **GREEN / BLUE / NAVY**









#### NATURAL WALLPAPER PAGE 2

#### **BEIGE / WHITE / YELLOW**









#### NATURAL WALLPAPER PAGE 3

#### **GREEN / ORANGE / BROWN**







### **ORANGE / PINK / BROWN**









### ORANGE / YELLOW / RED









## RED / ORANGE / PINK









### BEIGE / WHITE / YELLOW









### YELLOW / BROWN / BEIGE







### **GREEN / BLUE / DARK**









### BEIGE / SILVER / WHITE







### BEIGE / YELLOW / SILVER







### PURPLE / PINK / SILVER





### **BLUE / NAVY / BLACK**





### **BEIGE / WHITE / SILVER**







### NATURAL WALLPAPER PAGE 15 SILVER / BLACK / BLUE









# **CONTACT US FOR SAMPLES!**