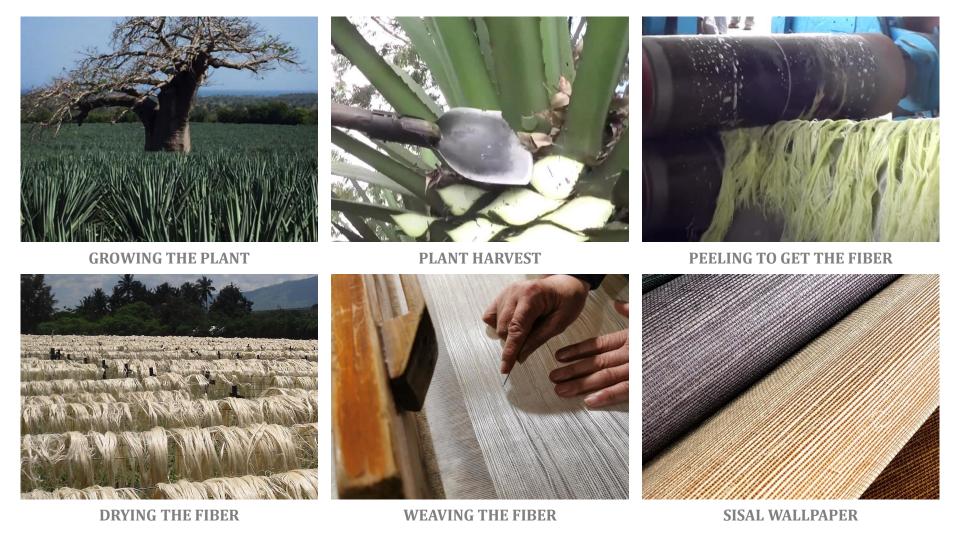

NATURAL PLANT - SISAL

## **SISAL ORIGIN**

Sisal is native to Mexico and is now mainly grown in Africa, Latin America, Asia and other places. Sisal plants are grown in a organic way and absorb large amounts of carbon dioxide and can survive in drought environment.

#### **SISAL GROWTH**

Sisal is normally harvested when its leaves reach 0.5 – 1m long. We will remove the outer parts of the leaves and dry the inner fibers. Sisal fibers are very strong and durable, it can be biodegrade after 1 - 2 years in the ground.