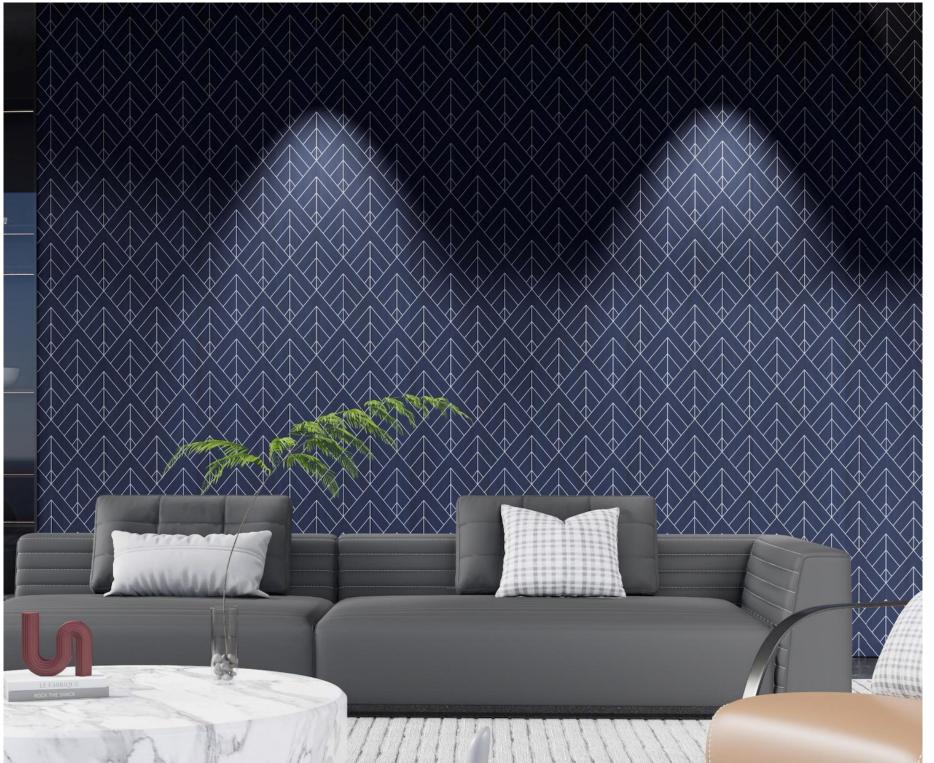

l does not cause any chemical harm to the human body, it is non-toxic, odorless and environmentally friendly. It has good breathability and is known as "breathing wallpaper".





**NATURAL PLANT - CORK** 

### **CORK ADVANTAGE**

Cork unique structure makes the cork skin have very good elasticity, sealing, heat insulation, sound insulation, electrical insulation and friction resistance. Cork is non-toxic, odorless, has a small specific gravity, feels soft and is not easy to catch fire.



NATURAL PLANT - CORK

#### **CORK FUNTION**

Cork wallpaper has excellent sound-absorbing effects, it is also anti-folding, anti-cracking, wear-resistant, stain-resistant and chemical-resistant. It has good resistance to compression and recovery properties, and does not generate static electricity.







#### NATURAL WALLPAPER PAGE 1

#### **GREEN / BLUE / NAVY**









#### NATURAL WALLPAPER PAGE 2

#### **BEIGE / WHITE / YELLOW**









#### NATURAL WALLPAPER PAGE 3

#### **GREEN / ORANGE / BROWN**







### **ORANGE / PINK / BROWN**









### ORANGE / YELLOW / RED









## RED / ORANGE / PINK









### BEIGE / WHITE / YELLOW









### YELLOW / BROWN / BEIGE







### **GREEN / BLUE / DARK**









### BEIGE / SILVER / WHITE







### BEIGE / YELLOW / SILVER







### PURPLE / PINK / SILVER





### **BLUE / NAVY / BLACK**





### **BEIGE / WHITE / SILVER**







### NATURAL WALLPAPER PAGE 15 SILVER / BLACK / BLUE









# **CONTACT US FOR SAMPLES!**