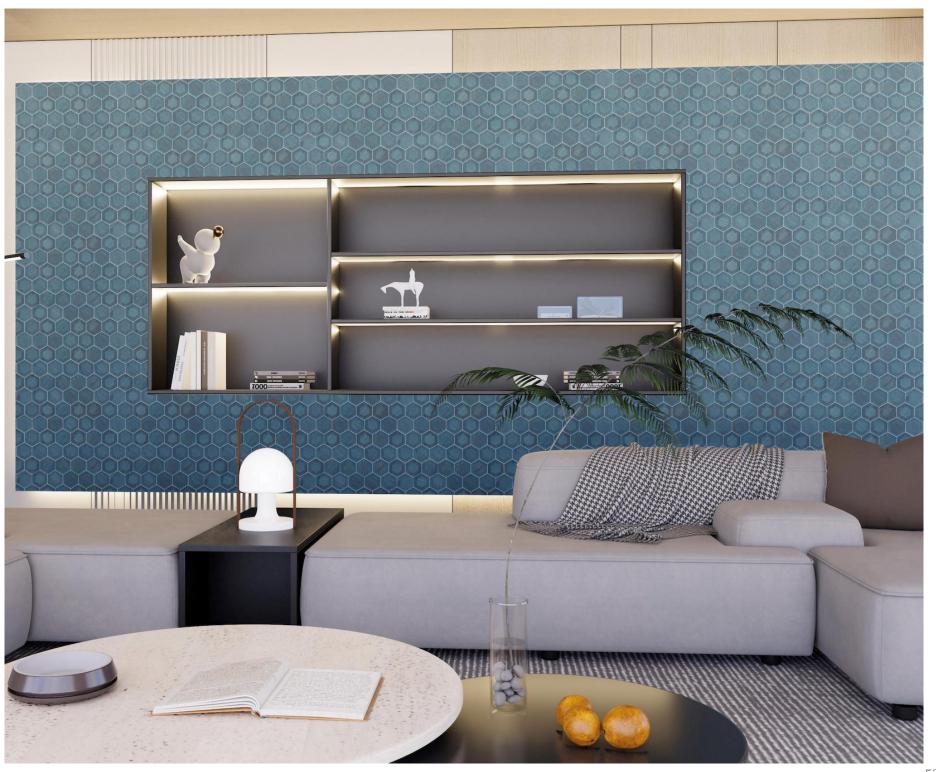

ce. Cork is non-toxic, odorless, has a small specific gravity, feels soft and is not easy to catch fire.



NATURAL PLANT - CORK

#### **CORK FUNTION**

Cork wallpaper has excellent sound-absorbing effects, it is also anti-folding, anti-cracking, wear-resistant, stain-resistant and chemical-resistant. It has good resistance to compression and recovery properties, and does not generate static electricity.







#### NATURAL WALLPAPER PAGE 1

#### **GREEN / BLUE / NAVY**









#### NATURAL WALLPAPER PAGE 2

#### **BEIGE / WHITE / YELLOW**









#### NATURAL WALLPAPER PAGE 3

#### **GREEN / ORANGE / BROWN**







### **ORANGE / PINK / BROWN**









### ORANGE / YELLOW / RED









## RED / ORANGE / PINK









### BEIGE / WHITE / YELLOW









### YELLOW / BROWN / BEIGE







### **GREEN / BLUE / DARK**









### BEIGE / SILVER / WHITE







### BEIGE / YELLOW / SILVER







### PURPLE / PINK / SILVER





### **BLUE / NAVY / BLACK**





### **BEIGE / WHITE / SILVER**







### NATURAL WALLPAPER PAGE 15 SILVER / BLACK / BLUE









# **CONTACT US FOR SAMPLES!**