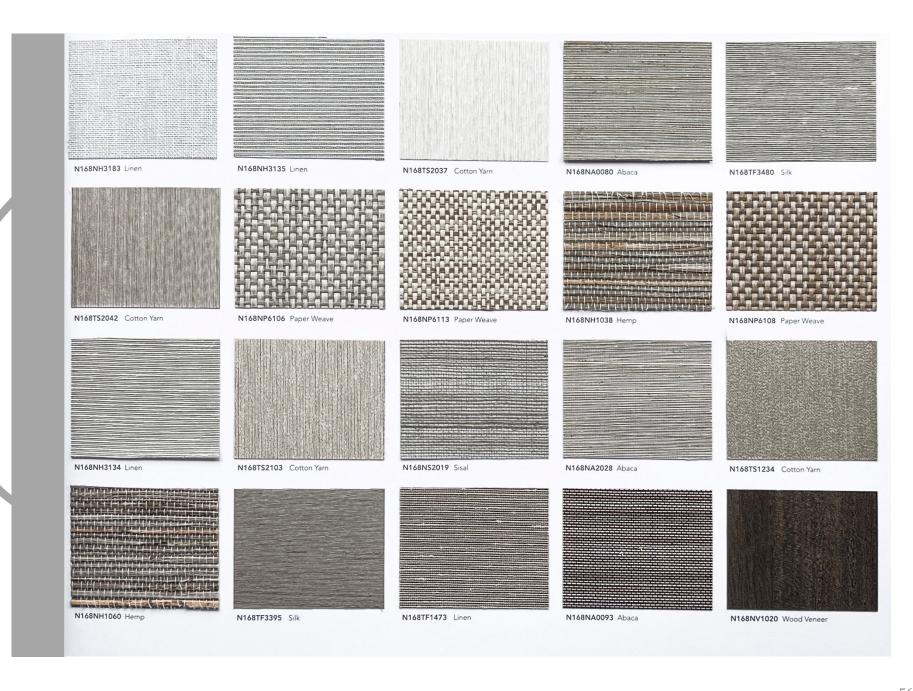

s soft and is not easy to catch fire.



NATURAL PLANT - CORK

#### **CORK FUNTION**

Cork wallpaper has excellent sound-absorbing effects, it is also anti-folding, anti-cracking, wear-resistant, stain-resistant and chemical-resistant. It has good resistance to compression and recovery properties, and does not generate static electricity.







#### NATURAL WALLPAPER PAGE 1

#### **GREEN / BLUE / NAVY**









#### NATURAL WALLPAPER PAGE 2

#### **BEIGE / WHITE / YELLOW**









#### NATURAL WALLPAPER PAGE 3

#### **GREEN / ORANGE / BROWN**







### **ORANGE / PINK / BROWN**









### ORANGE / YELLOW / RED









## RED / ORANGE / PINK









### BEIGE / WHITE / YELLOW









### YELLOW / BROWN / BEIGE







### **GREEN / BLUE / DARK**









### BEIGE / SILVER / WHITE







### BEIGE / YELLOW / SILVER







### PURPLE / PINK / SILVER





### **BLUE / NAVY / BLACK**





### **BEIGE / WHITE / SILVER**







### NATURAL WALLPAPER PAGE 15 SILVER / BLACK / BLUE









# **CONTACT US FOR SAMPLES!**