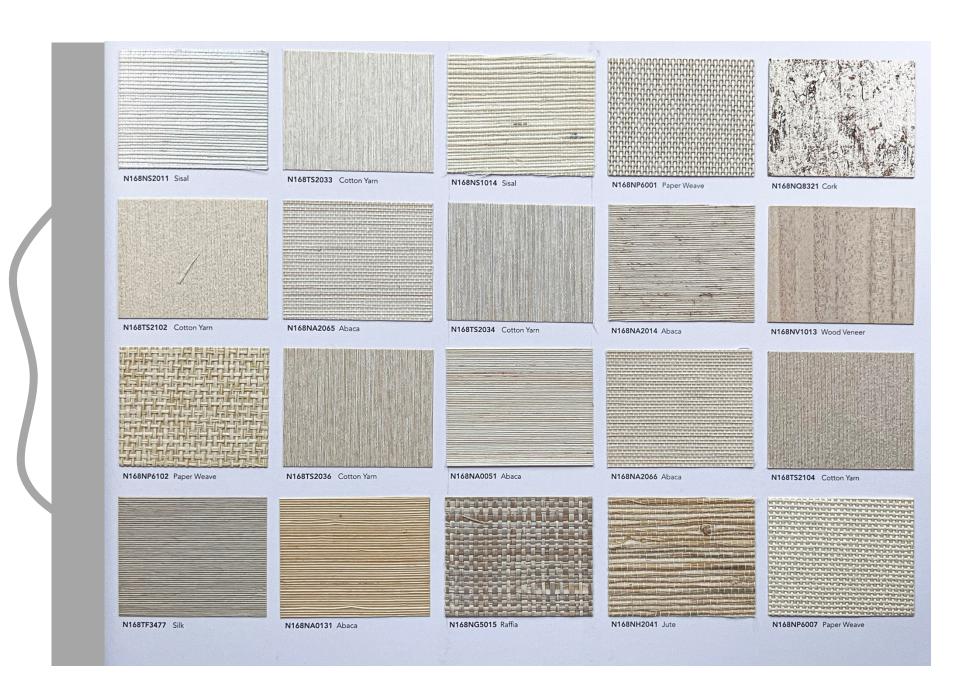

ctrical insulation and friction resistance. Cork is non-toxic, odorless, has a small specific gravity, feels soft and is not easy to catch fire.



NATURAL PLANT - CORK

#### **CORK FUNTION**

Cork wallpaper has excellent sound-absorbing effects, it is also anti-folding, anti-cracking, wear-resistant, stain-resistant and chemical-resistant. It has good resistance to compression and recovery properties, and does not generate static electricity.







#### NATURAL WALLPAPER PAGE 1

#### **GREEN / BLUE / NAVY**









#### NATURAL WALLPAPER PAGE 2

#### **BEIGE / WHITE / YELLOW**









#### NATURAL WALLPAPER PAGE 3

#### **GREEN / ORANGE / BROWN**







### **ORANGE / PINK / BROWN**









### ORANGE / YELLOW / RED









## RED / ORANGE / PINK









### BEIGE / WHITE / YELLOW









### YELLOW / BROWN / BEIGE







### **GREEN / BLUE / DARK**









### BEIGE / SILVER / WHITE







### BEIGE / YELLOW / SILVER







### PURPLE / PINK / SILVER





### **BLUE / NAVY / BLACK**





### **BEIGE / WHITE / SILVER**







### NATURAL WALLPAPER PAGE 15 SILVER / BLACK / BLUE









# **CONTACT US FOR SAMPLES!**