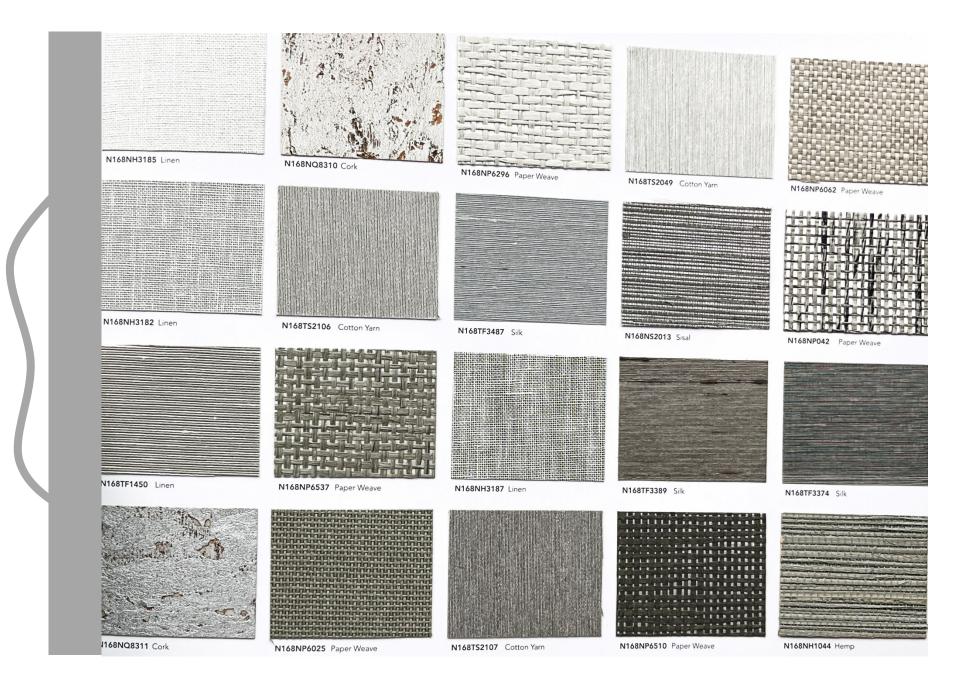

, it is also anti-folding, anti-cracking, wear-resistant, stain-resistant and chemical-resistant. It has good resistance to compression and recovery properties, and does not generate static electricity.







#### NATURAL WALLPAPER PAGE 1

#### **GREEN / BLUE / NAVY**









#### NATURAL WALLPAPER PAGE 2

#### **BEIGE / WHITE / YELLOW**









#### NATURAL WALLPAPER PAGE 3

#### **GREEN / ORANGE / BROWN**







### **ORANGE / PINK / BROWN**









### ORANGE / YELLOW / RED









## RED / ORANGE / PINK









### BEIGE / WHITE / YELLOW









### YELLOW / BROWN / BEIGE







### **GREEN / BLUE / DARK**









### BEIGE / SILVER / WHITE







### BEIGE / YELLOW / SILVER







### PURPLE / PINK / SILVER





### **BLUE / NAVY / BLACK**





### **BEIGE / WHITE / SILVER**







### NATURAL WALLPAPER PAGE 15 SILVER / BLACK / BLUE









# **CONTACT US FOR SAMPLES!**