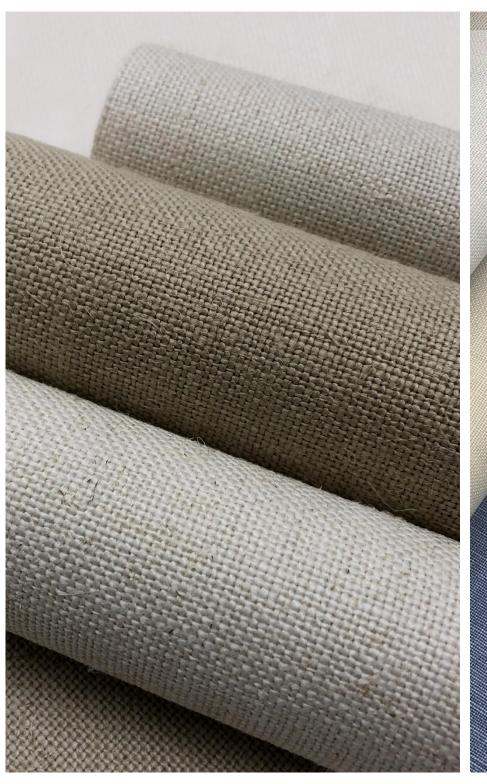

NATURAL PLANT - LINEN

### **LINEN ORIGIN**

Flax is one of the oldest and strongest fibers in the world. The cellulose fibers that grow within the stems of the flax plant are used in our linen fabrics. Its growth doesn't require irrigation other than natural rainfall.

## **LINEN FUNTION**

Linen has the characteristics of high strength and good corrosion resistance. It has good air permeability and good moisture-proof performance. It can discharge the moisture in the wall through its pores, preventing the mildew in the wall.