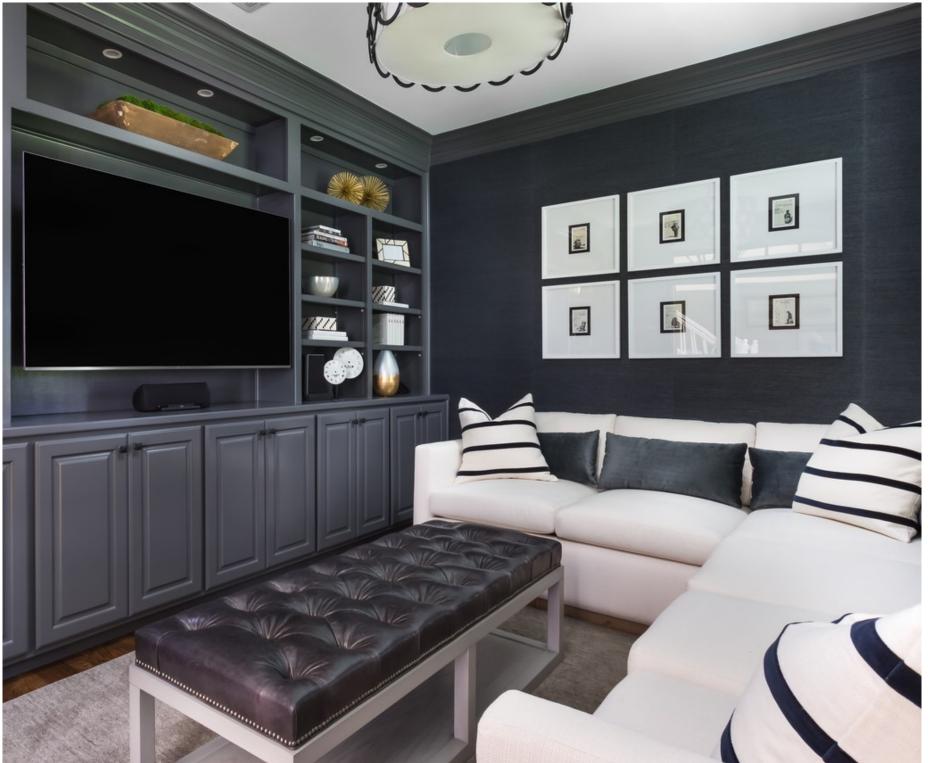

ORK FUNTION**

Cork wallpaper has excellent sound-absorbing effects, it is also anti-folding, anti-cracking, wear-resistant, stain-resistant and chemical-resistant. It has good resistance to compression and recovery properties, and does not generate static electricity.







#### NATURAL WALLPAPER PAGE 1

#### **GREEN / BLUE / NAVY**









#### NATURAL WALLPAPER PAGE 2

#### **BEIGE / WHITE / YELLOW**









#### NATURAL WALLPAPER PAGE 3

#### **GREEN / ORANGE / BROWN**







### **ORANGE / PINK / BROWN**









### ORANGE / YELLOW / RED









## RED / ORANGE / PINK









### BEIGE / WHITE / YELLOW









### YELLOW / BROWN / BEIGE







### **GREEN / BLUE / DARK**









### BEIGE / SILVER / WHITE







### BEIGE / YELLOW / SILVER







### PURPLE / PINK / SILVER





### **BLUE / NAVY / BLACK**





### **BEIGE / WHITE / SILVER**







### NATURAL WALLPAPER PAGE 15 SILVER / BLACK / BLUE









# **CONTACT US FOR SAMPLES!**