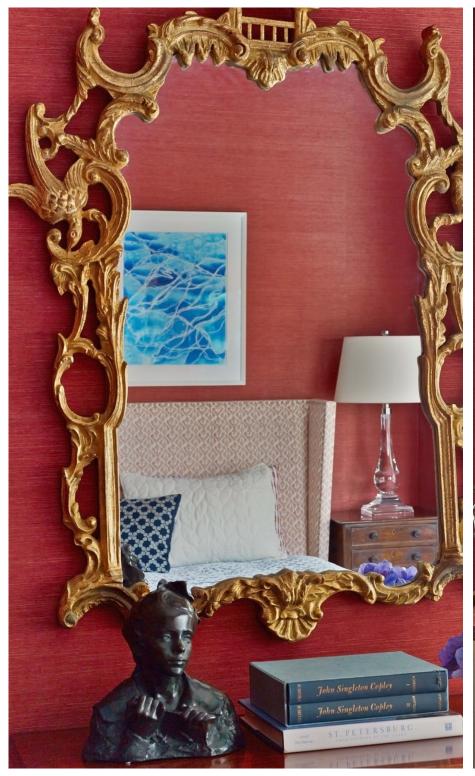

insulation, sound insulation, electrical insulation and friction resistance. Cork is non-toxic, odorless, has a small specific gravity, feels soft and is not easy to catch fire.



NATURAL PLANT - CORK

#### **CORK FUNTION**

Cork wallpaper has excellent sound-absorbing effects, it is also anti-folding, anti-cracking, wear-resistant, stain-resistant and chemical-resistant. It has good resistance to compression and recovery properties, and does not generate static electricity.







#### NATURAL WALLPAPER PAGE 1

#### **GREEN / BLUE / NAVY**









#### NATURAL WALLPAPER PAGE 2

#### **BEIGE / WHITE / YELLOW**









#### NATURAL WALLPAPER PAGE 3

#### **GREEN / ORANGE / BROWN**







### **ORANGE / PINK / BROWN**









### ORANGE / YELLOW / RED









## RED / ORANGE / PINK









### BEIGE / WHITE / YELLOW









### YELLOW / BROWN / BEIGE







### **GREEN / BLUE / DARK**









### BEIGE / SILVER / WHITE







### BEIGE / YELLOW / SILVER







### PURPLE / PINK / SILVER





### **BLUE / NAVY / BLACK**





### **BEIGE / WHITE / SILVER**







### NATURAL WALLPAPER PAGE 15 SILVER / BLACK / BLUE









# **CONTACT US FOR SAMPLES!**