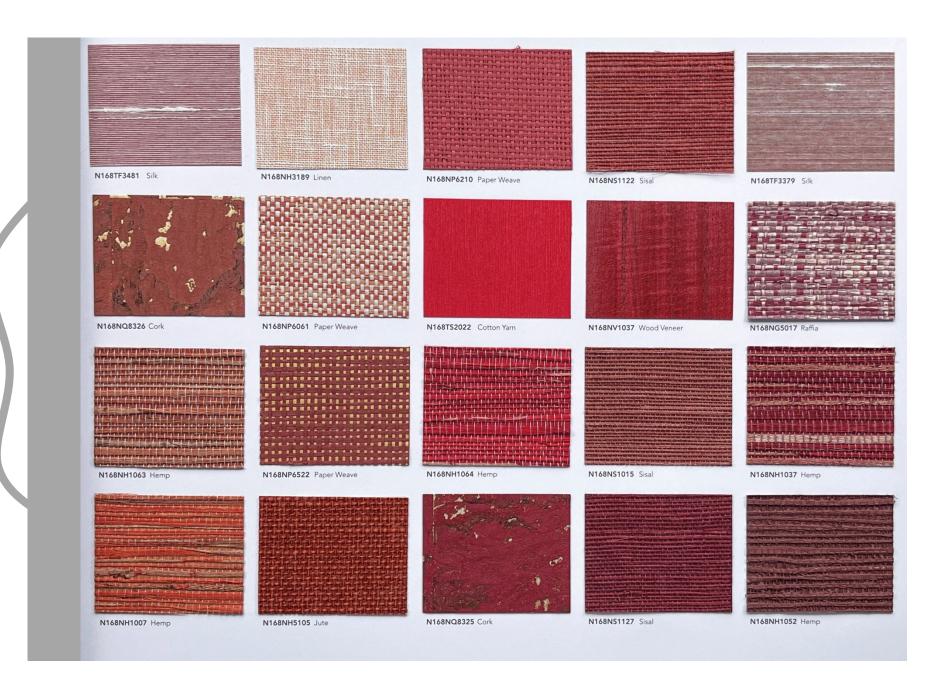

at insulation, sound insulation, electrical insulation and friction resistance. Cork is non-toxic, odorless, has a small specific gravity, feels soft and is not easy to catch fire.



NATURAL PLANT - CORK

#### **CORK FUNTION**

Cork wallpaper has excellent sound-absorbing effects, it is also anti-folding, anti-cracking, wear-resistant, stain-resistant and chemical-resistant. It has good resistance to compression and recovery properties, and does not generate static electricity.







#### NATURAL WALLPAPER PAGE 1

#### **GREEN / BLUE / NAVY**









#### NATURAL WALLPAPER PAGE 2

#### **BEIGE / WHITE / YELLOW**









#### NATURAL WALLPAPER PAGE 3

#### **GREEN / ORANGE / BROWN**







### **ORANGE / PINK / BROWN**









### ORANGE / YELLOW / RED









## RED / ORANGE / PINK









### BEIGE / WHITE / YELLOW









### YELLOW / BROWN / BEIGE







### **GREEN / BLUE / DARK**









### BEIGE / SILVER / WHITE







### BEIGE / YELLOW / SILVER







### PURPLE / PINK / SILVER





### **BLUE / NAVY / BLACK**





### **BEIGE / WHITE / SILVER**







### NATURAL WALLPAPER PAGE 15 SILVER / BLACK / BLUE









# **CONTACT US FOR SAMPLES!**