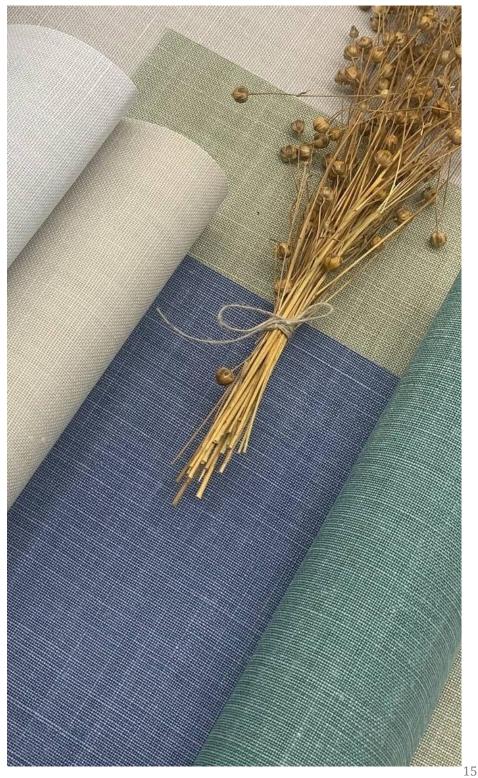

TION**

Abaca fiber is round and full, its inherent of being flame retardant is the advantage that many other natural materials cannot achieve. It also has unique sound-absorbing function and can adjust the humidity for the interior.





NATURAL PLANT - LINEN

### **LINEN ORIGIN**

Flax is one of the oldest and strongest fibers in the world. The cellulose fibers that grow within the stems of the flax plant are used in our linen fabrics. Its growth doesn't require irrigation other than natural rainfall.



NATURAL PLANT - LINEN

## **LINEN FUNTION**

Linen has the characteristics of high strength and good corrosion resistance. It has good air permeability and good moisture-proof performance. It can discharge the moisture in the wall through its pores, preventing the mildew in the wall.







NATURAL PLANT - SILK

### **SILK ORIGIN**

Silk has been favored by people throughout the ages. Silk is originated from China. More than 4,000 years ago, people were taught to raise silkworms and silk for clothes. It is a 100% renewable natural resource and a sustainable luxury product.



NATURAL PLANT - SILK

# **SILK FUNTION**

Linen has the characteristics of high strength and good corrosion resistance. It has good air permeability and good moisture-proof performance. It can discharge the moisture in the wall through its pores, preventing the mildew in the wall.











**NATURAL PLANT - HEMP** 

## **HEMP ORIGIN**

Hemp is one of the earliest natural fibers used by the working people in China. It is deeply loved by people because of its strong strength, corrosion resistance, an