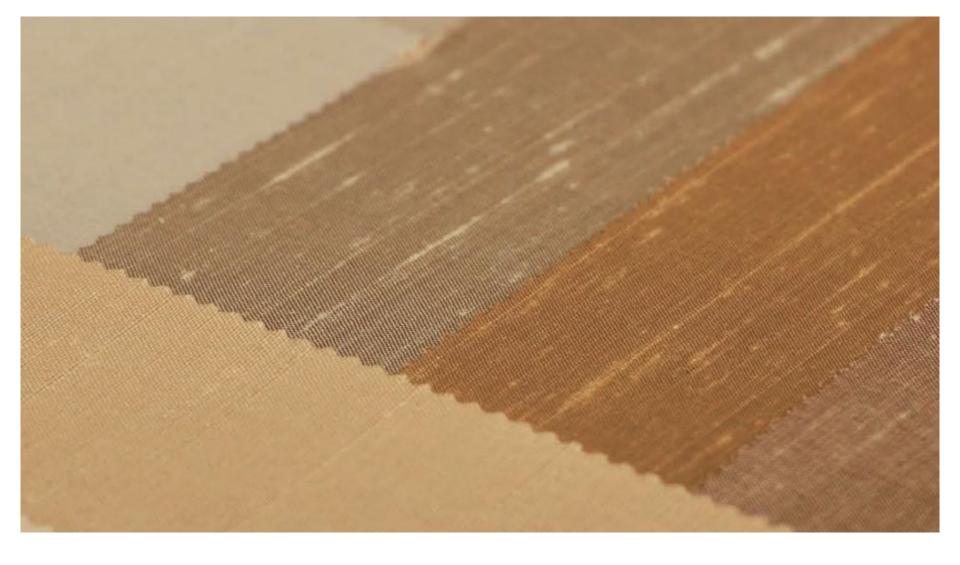

ON**

Abaca fiber is round and full, its inherent of being flame retardant is the advantage that many other natural materials cannot achieve. It also has unique sound-absorbing function and can adjust the humidity for the interior.





NATURAL PLANT - LINEN

### **LINEN ORIGIN**

Flax is one of the oldest and strongest fibers in the world. The cellulose fibers that grow within the stems of the flax plant are used in our linen fabrics. Its growth doesn't require irrigation other than natural rainfall.



NATURAL PLANT - LINEN

## **LINEN FUNTION**

Linen has the characteristics of high strength and good corrosion resistance. It has good air permeability and good moisture-proof performance. It can discharge the moisture in the wall through its pores, preventing the mildew in the wall.







NATURAL PLANT - SILK

### **SILK ORIGIN**

Silk has been favored by people throughout the ages. Silk is originated from China. More than 4,000 years ago, people were taught to raise silkworms and silk for clothes. It is a 100% renewable natural resource and a sustainable luxury product.



NATURAL PLANT - SILK

# **SILK FUNTION**

Linen has the characteristics of high strength and good corrosion resistance. It has good air permeability and good moisture-proof performance. It can discharge the moisture in the wall through its pores, preventing the mildew in the wall.











**NATURAL PLANT - HEMP** 

## **HEMP ORIGIN**

Hemp is one of the earliest natural fibers used by the working people in China. It is deeply loved by people because of its strong strength, corrosion resistance, anti