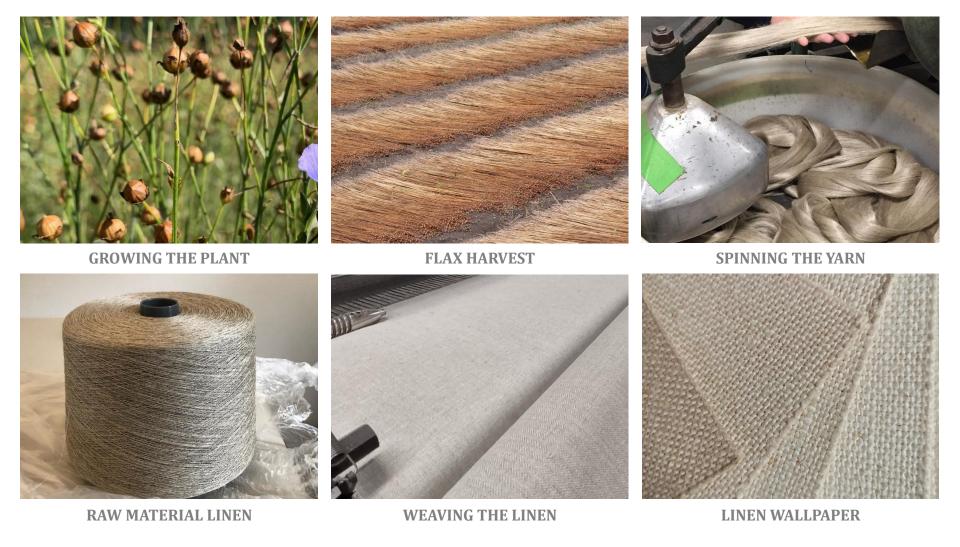

NATURAL PLANT - LINEN

### **LINEN ORIGIN**

Flax is one of the oldest and strongest fibers in the world. The cellulose fibers that grow within the stems of the flax plant are used in our linen fabrics. Its growth doesn't require irrigation other than natural rainfall.

## **LINEN FUNTION**

Linen has the characteristics of high strength and good corrosion resistance. It has good air permeability and good moisture-proof performance. It can discharge the moisture in the wall through its pores, preventing the mildew in the wall.