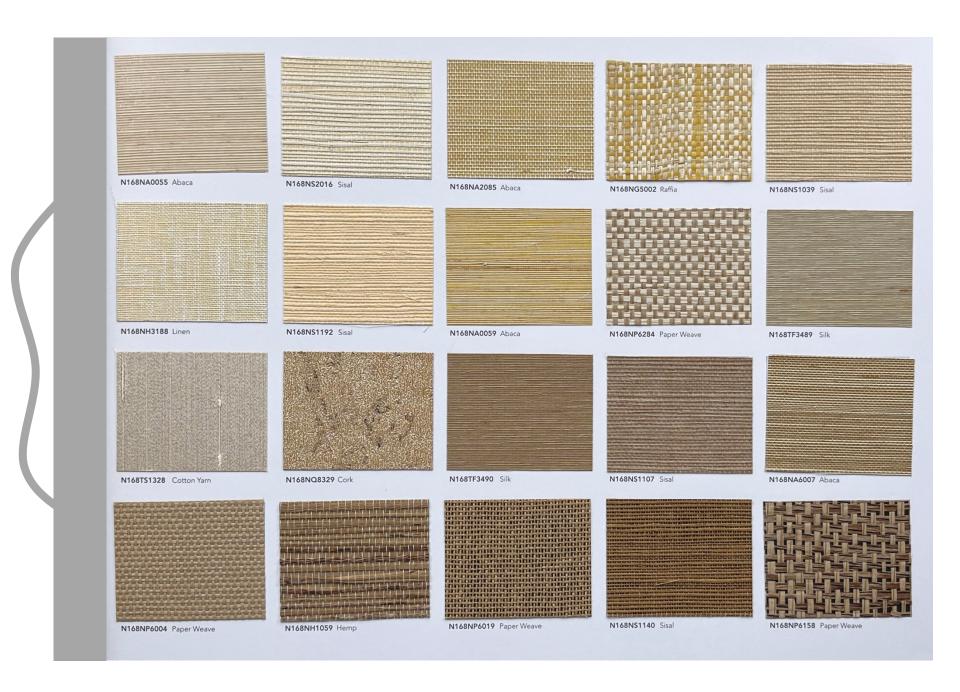

stance. Cork is non-toxic, odorless, has a small specific gravity, feels soft and is not easy to catch fire.



NATURAL PLANT - CORK

#### **CORK FUNTION**

Cork wallpaper has excellent sound-absorbing effects, it is also anti-folding, anti-cracking, wear-resistant, stain-resistant and chemical-resistant. It has good resistance to compression and recovery properties, and does not generate static electricity.







#### NATURAL WALLPAPER PAGE 1

#### **GREEN / BLUE / NAVY**









#### NATURAL WALLPAPER PAGE 2

#### **BEIGE / WHITE / YELLOW**









#### NATURAL WALLPAPER PAGE 3

#### **GREEN / ORANGE / BROWN**







### **ORANGE / PINK / BROWN**









### ORANGE / YELLOW / RED









## RED / ORANGE / PINK









### BEIGE / WHITE / YELLOW









### YELLOW / BROWN / BEIGE







### **GREEN / BLUE / DARK**









### BEIGE / SILVER / WHITE







### BEIGE / YELLOW / SILVER







### PURPLE / PINK / SILVER





### **BLUE / NAVY / BLACK**





### **BEIGE / WHITE / SILVER**







### NATURAL WALLPAPER PAGE 15 SILVER / BLACK / BLUE









# **CONTACT US FOR SAMPLES!**