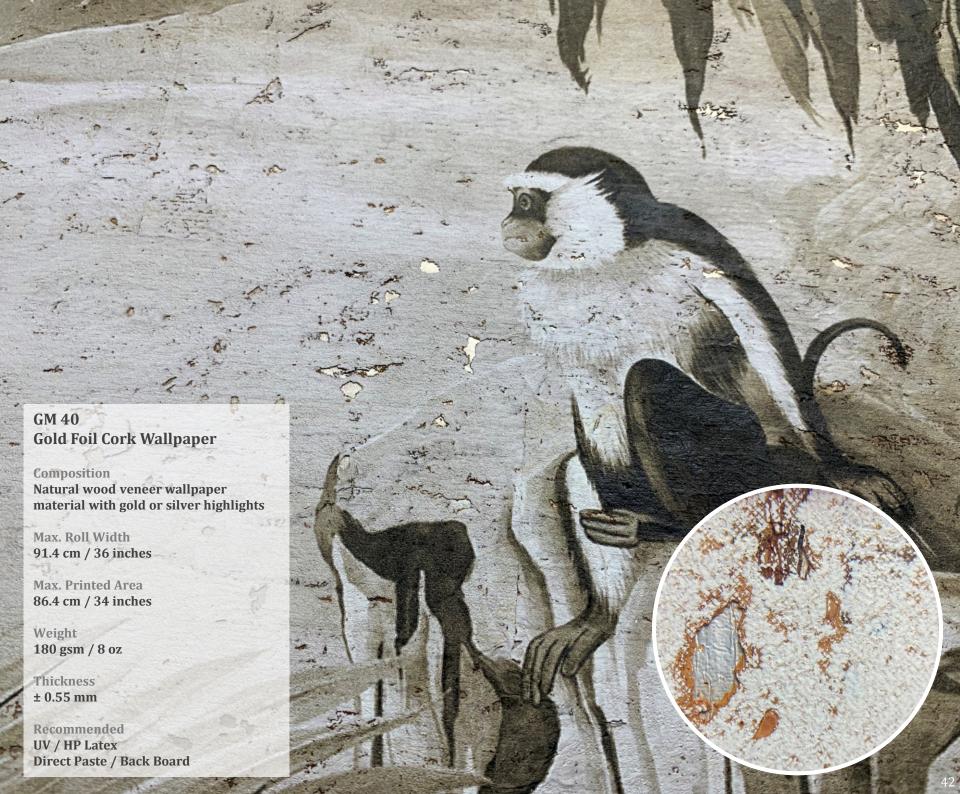

GM 40 Silver Foil Cork Wallpaper

GM 41 Gold Foil Cork Wallpaper

Leather can be seen in high end interior spaces in various forms, from wallcoverings to upholstery. The fine leather texture can reflect the color stably which allows the interior to be more customized and outstanding.