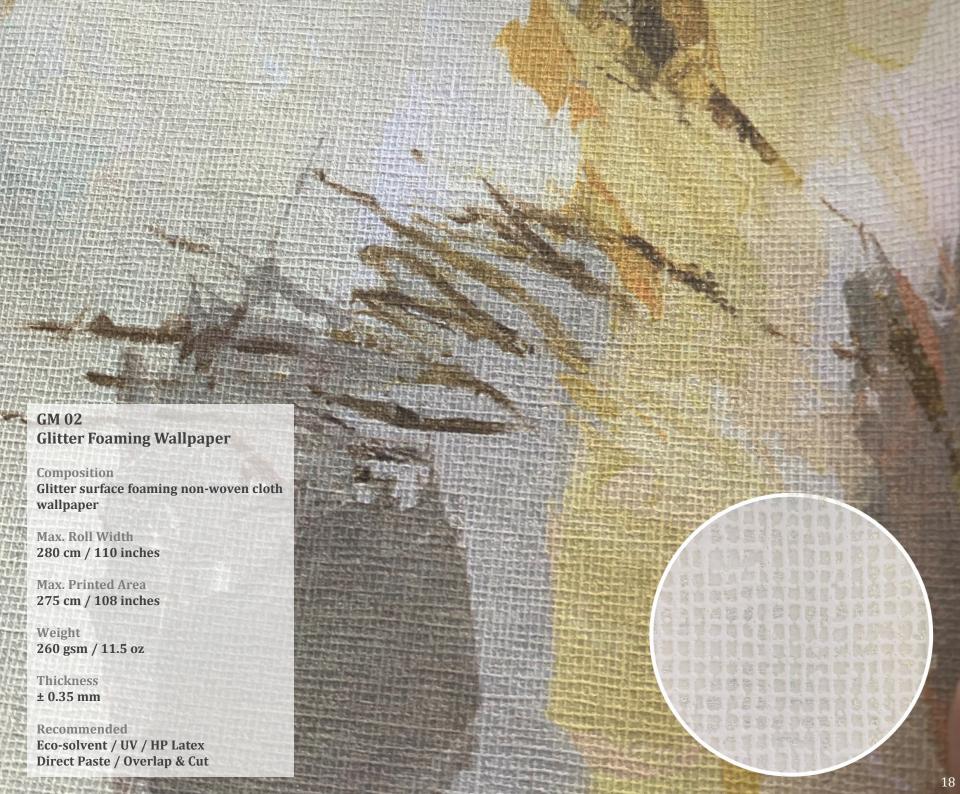

### **CONFIRM PRINTED SUBSTRATE**

Different substrates have different textures and performance. We can suggest the substrate based on needed environment and provide free color proof before production.

This section includes four economical ground materials recommended for residential area.

The materials are produced under eco-friendly norms, printed by water-based inks to fit your actual wall sizes.

GM 01 Matt Xuan Cloth

GM 02 Glitter Foaming Wallpaper

GM 03 FR Non-woven Wallpaper

GM 04 Zephyr Non-woven Wallpaper