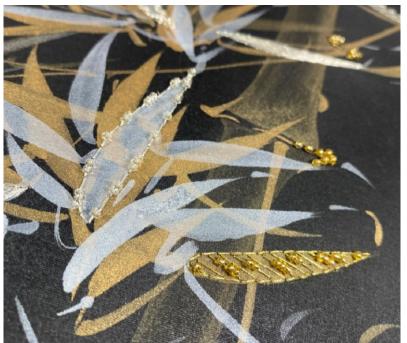

#### **DIAMONDS AND SHELLS EMBROIDERY & 3D PRINTING**

This customized art piece was done for a porch for a commercial ballroom project using textile substrate for the base printing.

We applied embroidery using shinning diamonds and shells to enhance the shape and reflective lights on birds.

On the leaves area we applied 3D printing to enhance the solidness of the leaves.

Detail 1 - Diamonds & Shell Embroidery Bird

**Detail 2 – 3D Printing Leaves** 