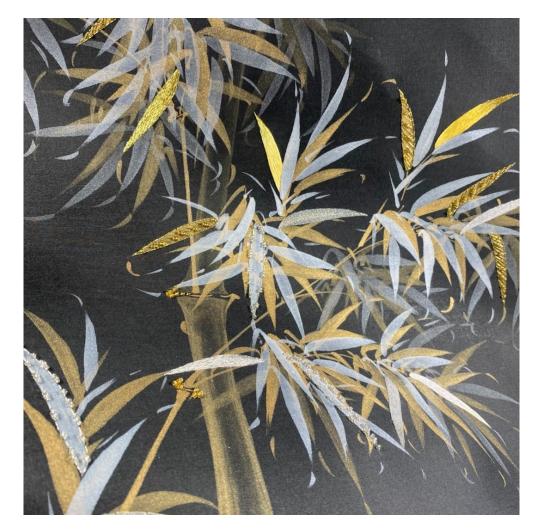

#### **DIAMONDS AND SHELLS EMBROIDERY & 3D PRINTING**

This customized art piece was done for a porch for a commercial ballroom project using textile substrate for the base printing.

We applied embroidery using shinning diamonds and shells to enhance the shape and reflective lights on birds.

On the leaves area we applied 3D printing to enhance the solidness of the leaves.

Detail 1 - Diamonds & Shell Embroidery Bird

**Detail 2 – 3D Printing Leaves** 