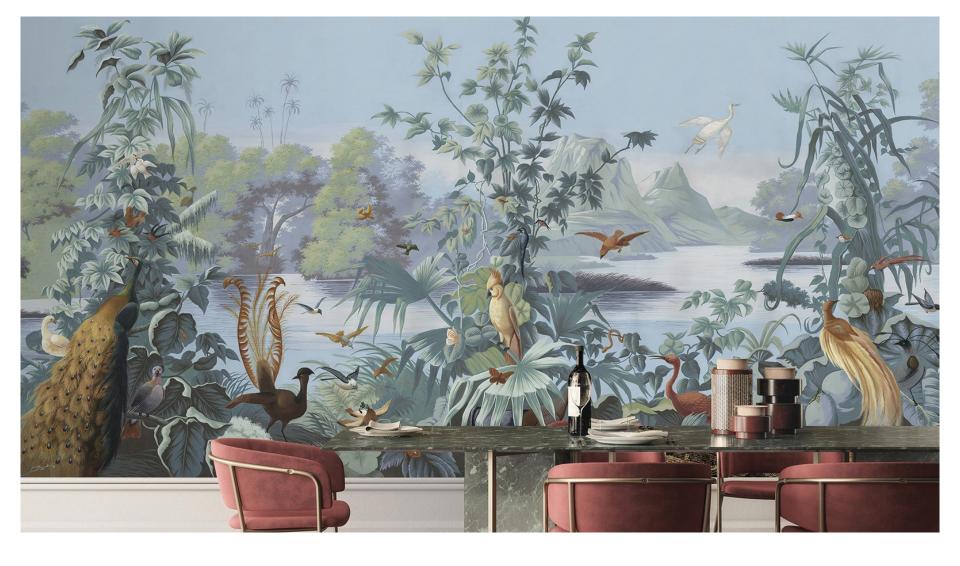

### NO REPEAT PATTERNS

Unlike traditional wallpaper is with a repeat pattern, bespoke mural applies injecting machines to print non-repeated patterns in various colors, which turns the background wall in the interior to be lively.

### INTERIOR HANGING PAINTS

Bespoke mural can have different finish forms: it can cover a full wall as a background, or it can be a decorative hanging picture. We provide different materials and accessories for you to choose.