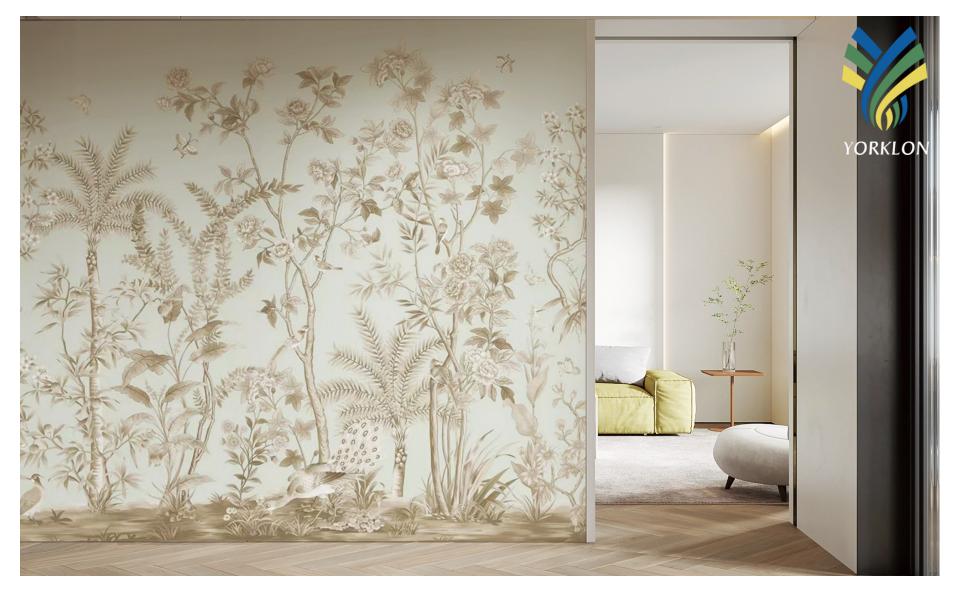

Our printed wallcovering can fulfil a need that's poetic or practical. It can add character and individuality to interiors, tell a spatial story, or provide an integrated method of wayfinding. It can embed branding within the interior architecture, determine the mood of an entire space, or provide a feature accent within a spatial scheme.

In this booklet we provide various options in different compositions, patterns, dimensions, and tonality. Whatever imagery bring to the table, our expert design team will translate it to wallcovering of the perfect quality.

### NO REPEAT PATTERNS

Unlike traditional wallpaper is with a repeat pattern, bespoke mural applies injecting machines to print non-repeated patterns in various colors, which turns the background wall in the interior to be lively.