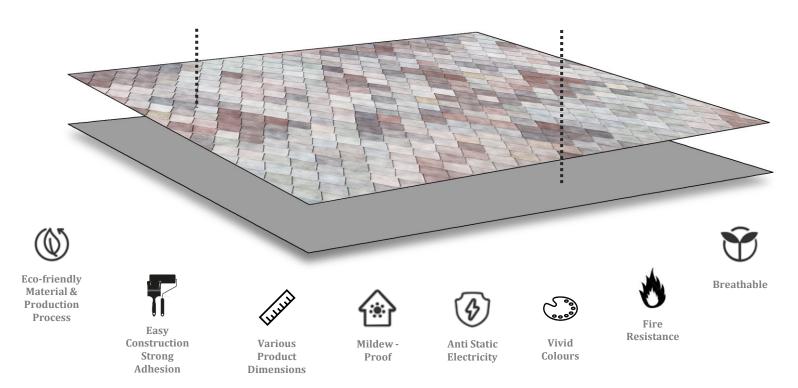

### **CONFIRM PRINTED SUBSTRATE**

Different substrates have different textures and performance. We can suggest the substrate based on needed environment and provide free color proof before production.

This section includes four economical ground materials recommended for residential area.

The materials are produced under eco-friendly norms, printed by water-based inks to fit your actual wall sizes.

GM 01 Matt Xuan Cloth

GM 02 Glitter Foaming Wallpaper

GM 03 FR Non-woven Wallpaper

GM 04 Zephyr Non-woven Wallpaper