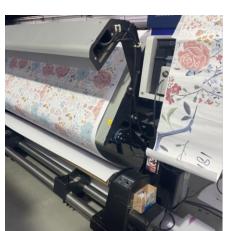

## ECO-SOLVENT / UV / LATEX

We have over 30 printing machines, including HP Latex machines, EPSON UV machines and SEITU Digital machines. Laser cutting machine is applied for accurate cutting on edges for packaging.

We apply different printing techniques with eco-friendly six color ink, pattern is perfectly reflected.

We offer over 30 backing materials to choose, all are stable for printing in various dimensions.

Soluble Six Colours Including White Ink