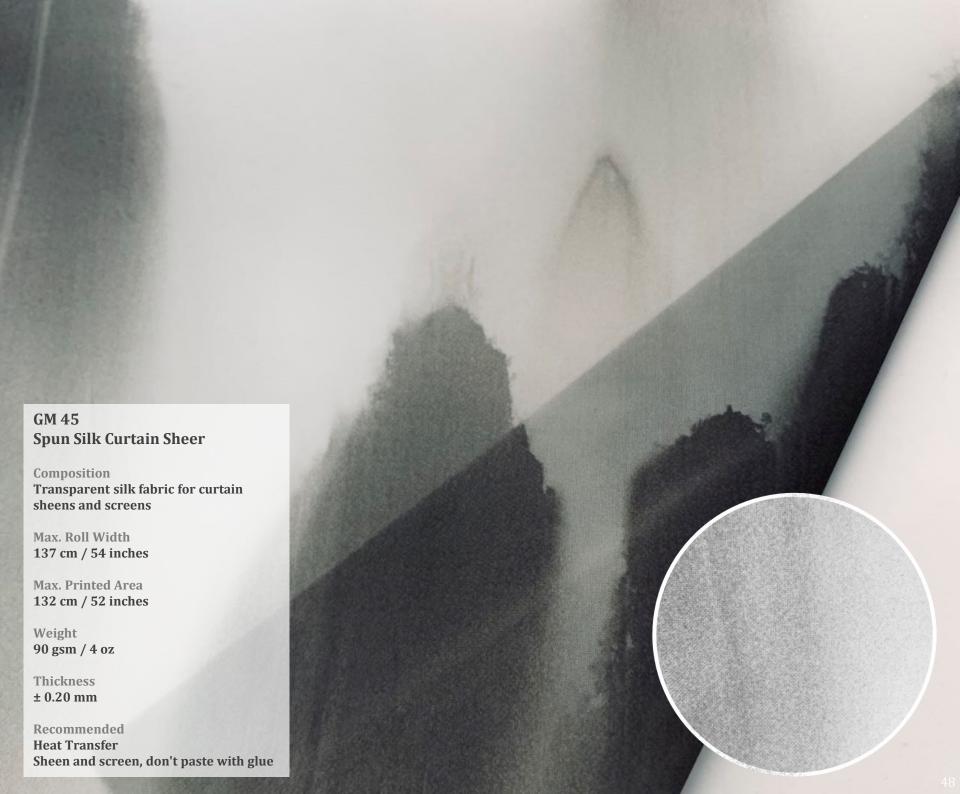

In this section we creatively apply sheer for the printing, featuring natural silk, spun silk and linen textures sheer. The outstanding printing on sheer decorate the traditional window to be more fashion and trendy.