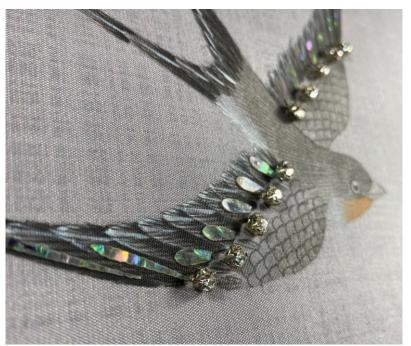

#### **DIAMONDS AND SHELLS EMBROIDERY & 3D PRINTING**

This customized art piece was done for a porch for a commercial ballroom project using textile substrate for the base printing.

We applied embroidery using shinning diamonds and shells to enhance the shape and reflective lights on birds.

On the leaves area we applied 3D printing to enhance the solidness of the leaves.

Detail 1 - Diamonds & Shell Embroidery Bird

**Detail 2 – 3D Printing Leaves** 