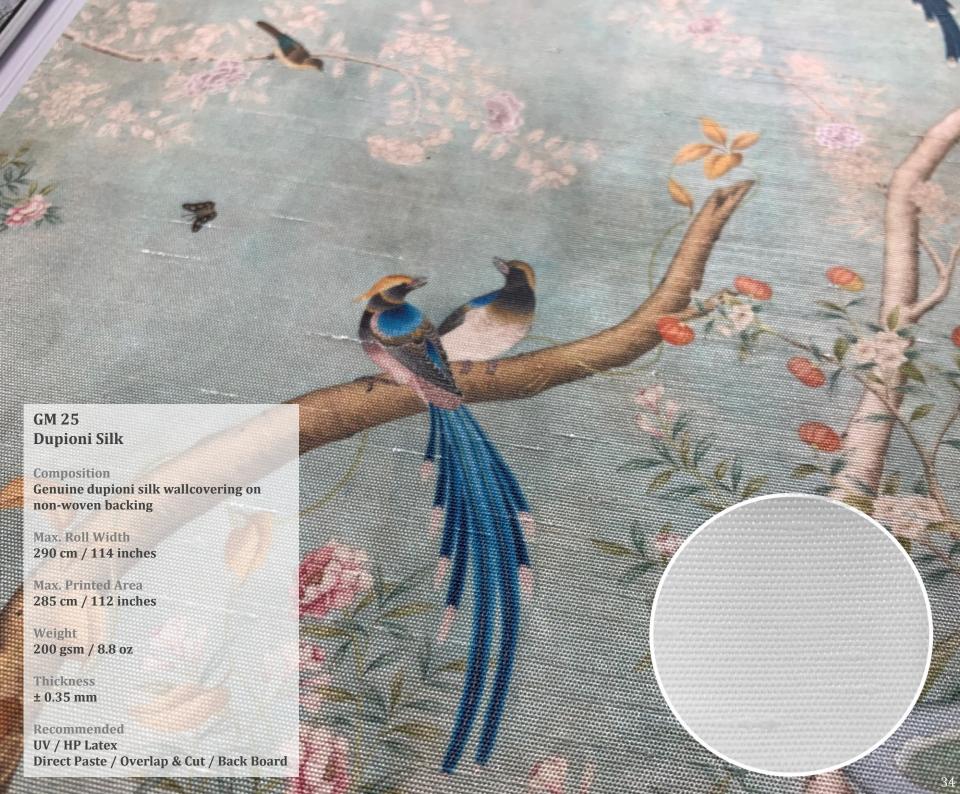

GM 24 Crystal Yarn

GM 25 Dupioni Silk

GM 26 Grade A Fire-proof Cloth

GM 27 Shimmer Textile

In this section we include materials of foil wallpaper and glitter polyester weaves wallcovering. Its natural shining surface makes the artwork to be premium and eye-catching. This premium collection will add the luxury in the interior and catch the attention of people passing by.