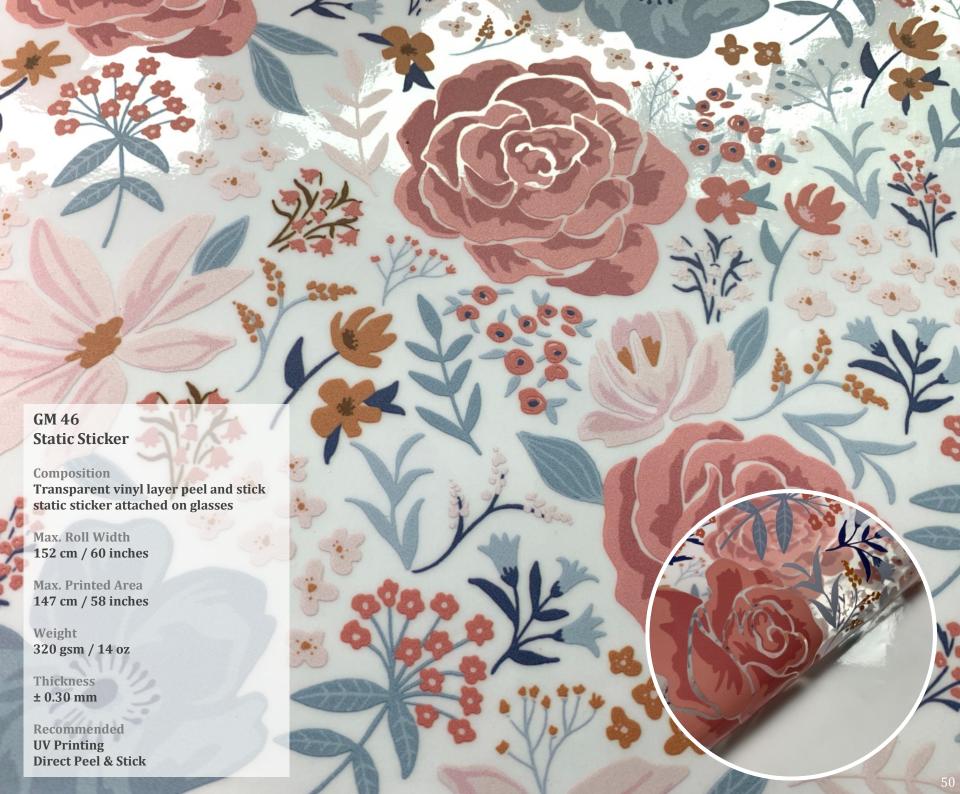

GM 44 Linen Curtain Sheer

GM 45 Spun Silk Curtain Sheer

In this section we pick four different types of stickers for windows. They are free of chemical glue, easy to apply and peel, adding more fun to our daily lives. The material can be decorated in residence, office corridor, and retail store.

GM 46 Static Sticker

GM 47 Glitter Static Sticker

GM 48 Self-adhesive Glass Sticker

GM 49 Frosted Glass Sticker