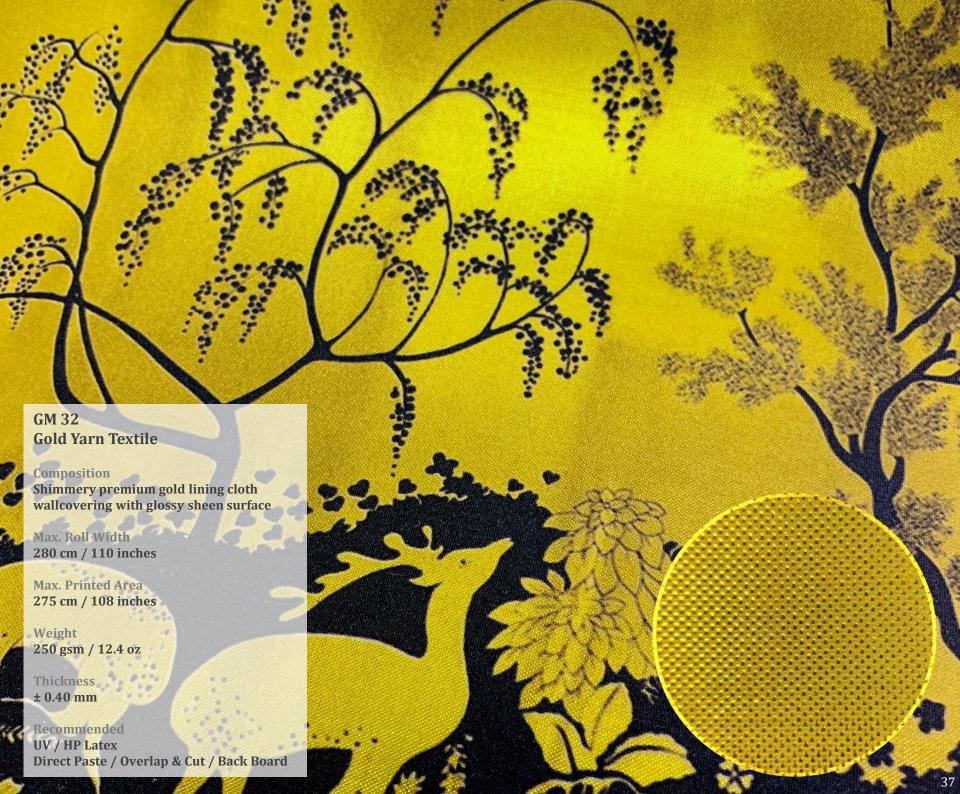

GM 24 Crystal Yarn

GM 25 Dupioni Silk

GM 26 Grade A Fire-proof Cloth

GM 27 Shimmer Textile

In this section we include materials of foil wallpaper and glitter polyester weaves wallcovering. Its natural shining surface makes the artwork to be premium and eye-catching. This premium collection will add the luxury in the interior and catch the attention of people passing by.

GM 28 Gold Foil Wallpaper

GM 29 Gold Foil Wallpaper

GM 30 Silver Foil Wallpaper

GM 31 Silver Foil Wallpaper

GM 32 Gold Yarn Textile

GM 33 Silver Yarn Textile

In this section we creatively apply natural grass cloth wallpaper material for the printing, including paper weaving and sisal wallpaper. The composition helps to deliver peace and calm to the interior.