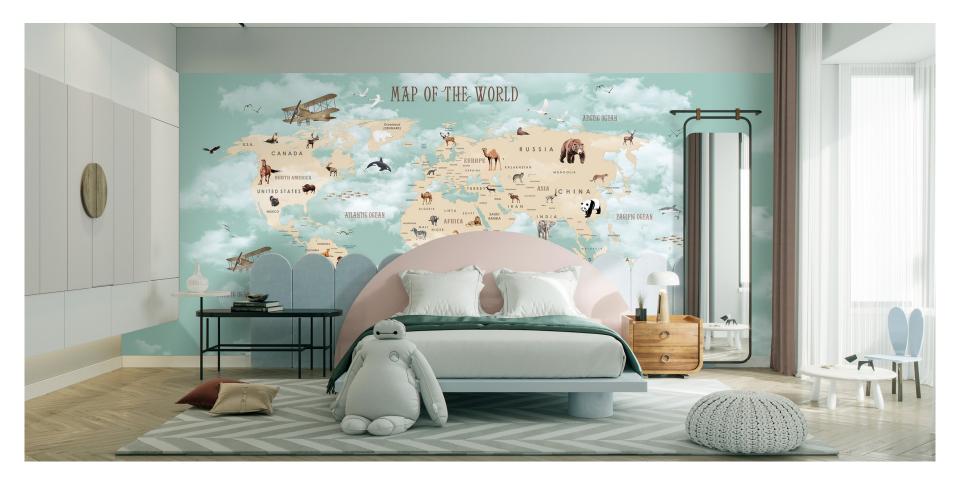

### **CONFIRM PRINTED SUBSTRATE**

Different substrates have different textures and performance. We can suggest the substrate based on needed environment and provide free color proof before production.

This section includes four economical ground materials recommended for residential area.

The materials are produced under eco-friendly norms, printed by water-based inks to fit your actual wall sizes.

GM 01 Matt Xuan Cloth

GM 02 Glitter Foaming Wallpaper

GM 03 FR Non-woven Wallpaper

GM 04 Zephyr Non-woven Wallpaper