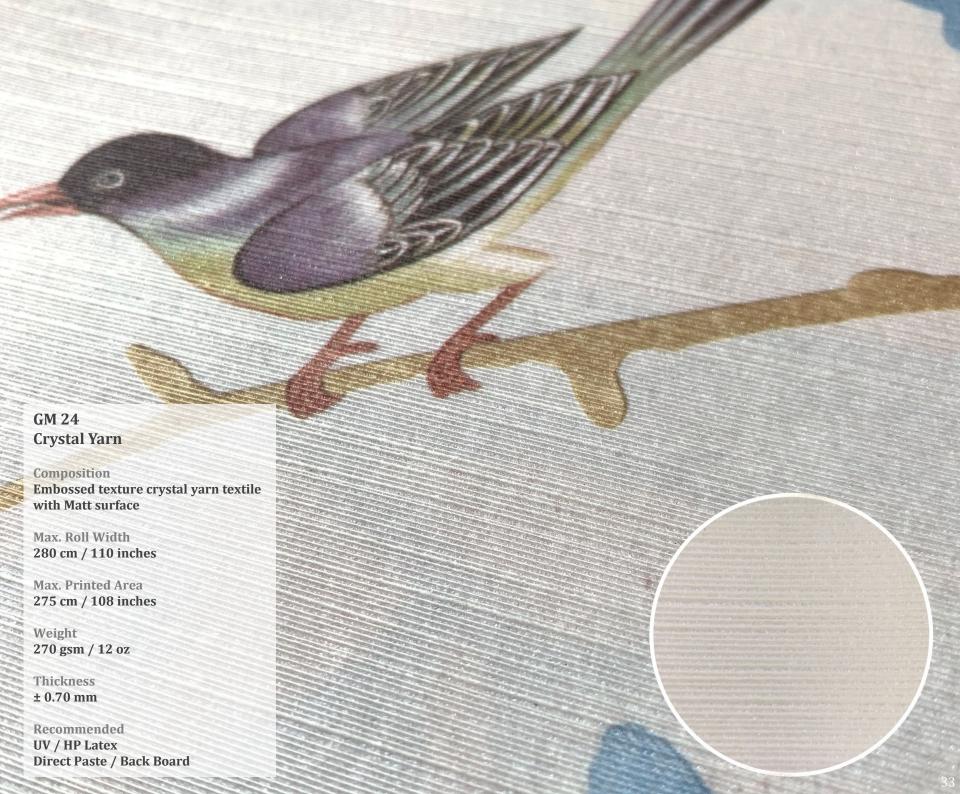

GM 24 Crystal Yarn

GM 25 Dupioni Silk

GM 26 Grade A Fire-proof Cloth

GM 27 Shimmer Textile

In this section we include materials of foil wallpaper and glitter polyester weaves wallcovering. Its natural shining surface makes the artwork to be premium and eye-catching. This premium collection will add the luxury in the interior and catch the attention of people passing by.