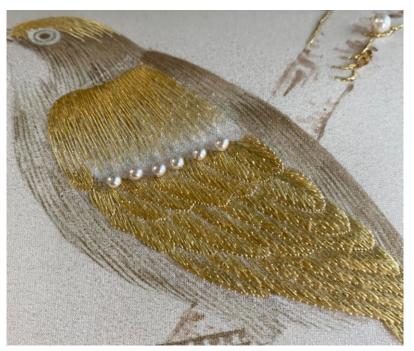

#### PEARL EMBROIDERY & HAND SEWING

This customized art piece was done as a hanging painting for residence using shimmery spun silk substrate for the base printing.

We applied embroidery using pearls to enhance the shape of the bird and branches, and hand sewed with gold yarns to highlight the main body of the bird.

On flowers we used hand sewing as decorative object in the picture.

Detail 1 - Pearl Embroidery & Hand Sewing Bird

**Detail 2 - Decorative Hand Sewing Flower** 