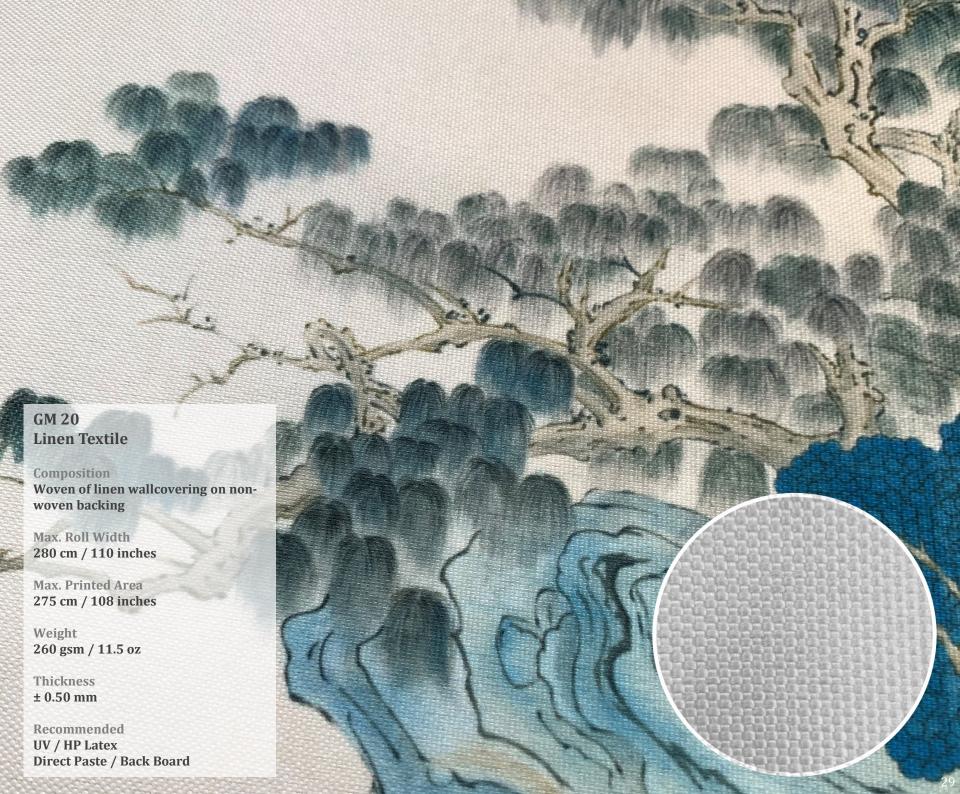

GM 20 Linen Textile

GM 21 Woven of Dupioni & Linen

GM 22 Satin Cloth Textile

GM 23 Shimmer Spun Silk

Textile series are developed for high-end interior spaces such as star hotels and commercial offices. In this section we pick total 8 popular textile materials including natural linen, silk, and glitter polyester.