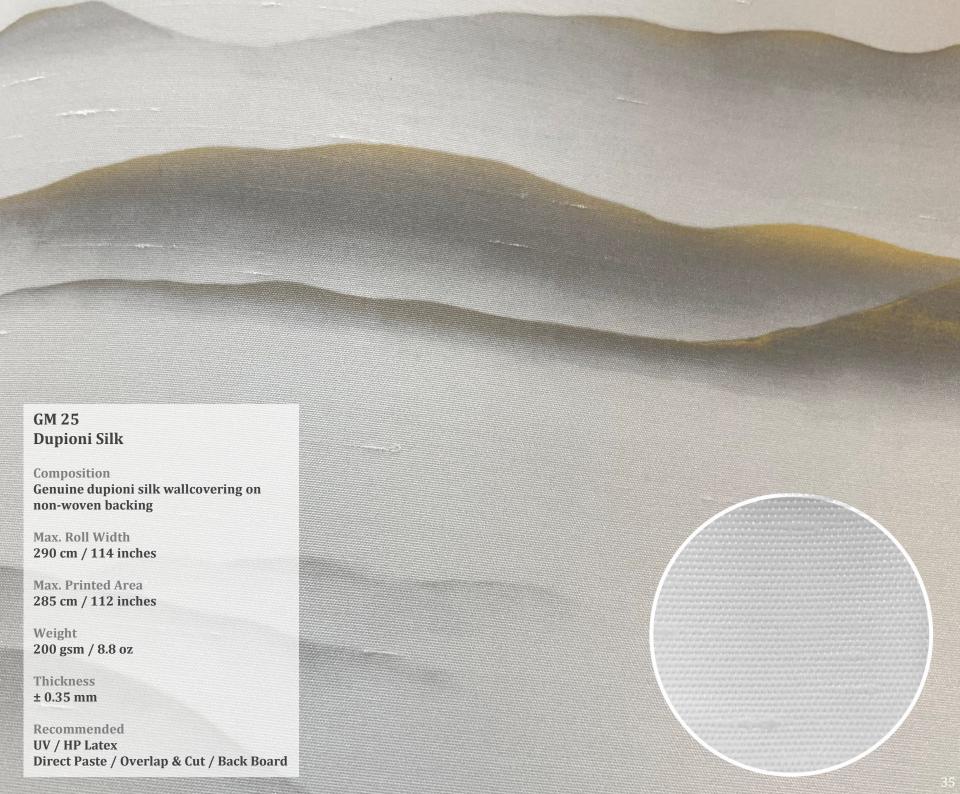

GM 24 Crystal Yarn

GM 25 Dupioni Silk

GM 26 Grade A Fire-proof Cloth

GM 27 Shimmer Textile

In this section we include materials of foil wallpaper and glitter polyester weaves wallcovering. Its natural shining surface makes the artwork to be premium and eye-catching. This premium collection will add the luxury in the interior and catch the attention of people passing by.