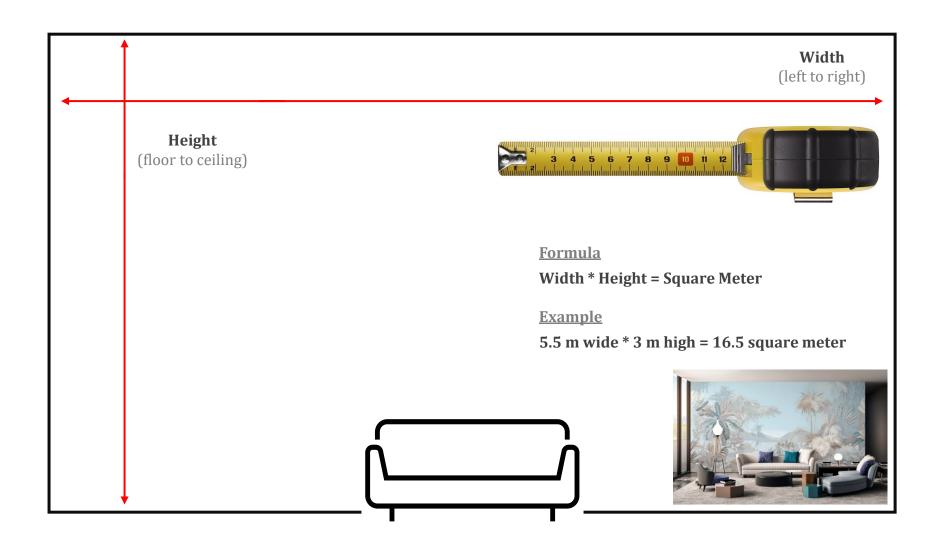

### WALL MEASUREMENT

Once we pick the design, our designer can visualize and provide a render within 1 hour based on your wall sizes, so you would know how it looks in the interior, further adjustments will be built on that.