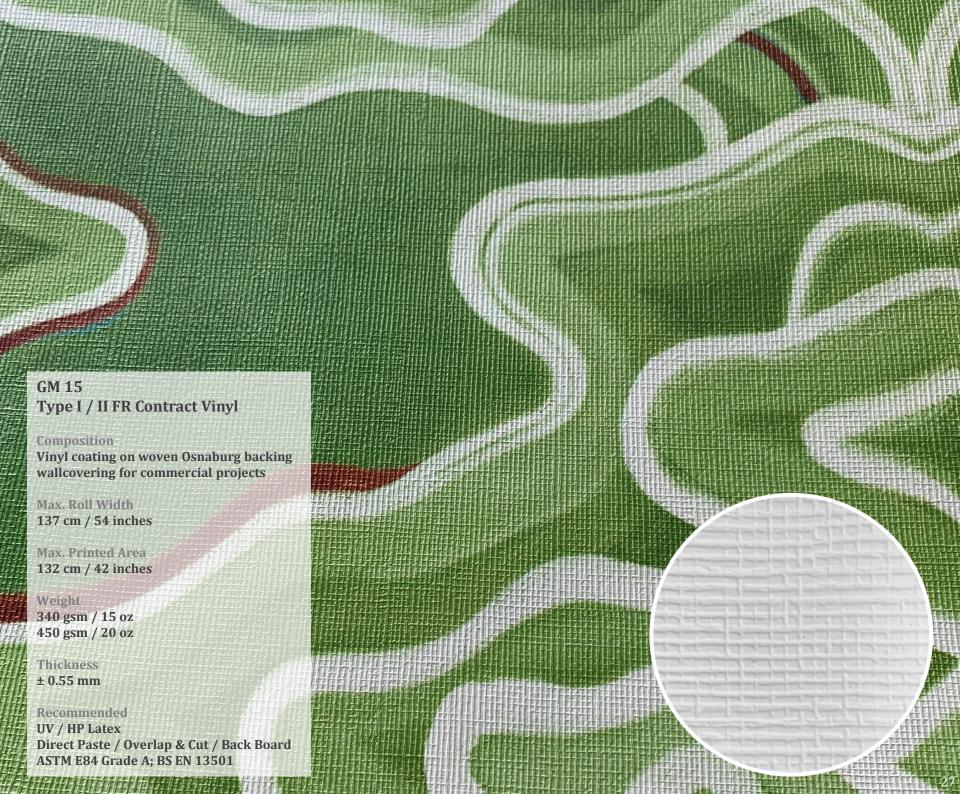

GM 05 Synthetic Canvas Cloth

GM 06 Matt Canvas Cloth

GM 07 Self-adhesive Canvas Cloth

GM 08 Canvas Pattern Contract Vinyl

Heavy duty contract vinyl is a premium material available in various forms of pattern. In this section we pick total 12 popular patterns, featuring a range of grass effects, silks, classic lines and natural weaves. It complies ASTM E84 Class A fire retardancy which is required by commercial projects. Its superb physical performance makes it durable for public area and corridor with over at least 5-year warranty.

GM 14 Contract Vinyl

GM 15 Contract Vinyl

GM 16 Contract Vinyl

GM 17 Contract Vinyl

GM 18 Contract Vinyl

GM 19 Contract Vinyl

Textile series are developed for high-end interior spaces such as star hotels and commercial offices. In this section we pick total 8 popular textile materials including natural linen, silk, and glitter polyester.