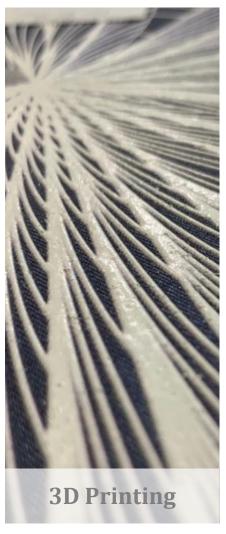

#### HAND PAINT & 3D PRINTING ON FOIL PAPER

This customized hand paint mural was custom-made for a decorative showroom as wall covering using hand crafted gold foil paper as base substrate for printing.

We applied hand paint on the flying goose to enhance the vitality, 3D printing on lines and graphics to enhance the texture of the whole image, the work piece enhances the sense of luxury and gorgeous.

Detail 1 - Partial Hand Paint

**Detail 2 - 3D Printing Texture** 