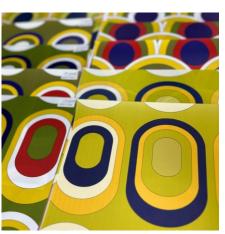

### NO REPEAT PATTERNS

Unlike traditional wallpaper is with a repeat pattern, bespoke mural applies injecting machines to print non-repeated patterns in various colors, which turns the background wall in the interior to be lively.