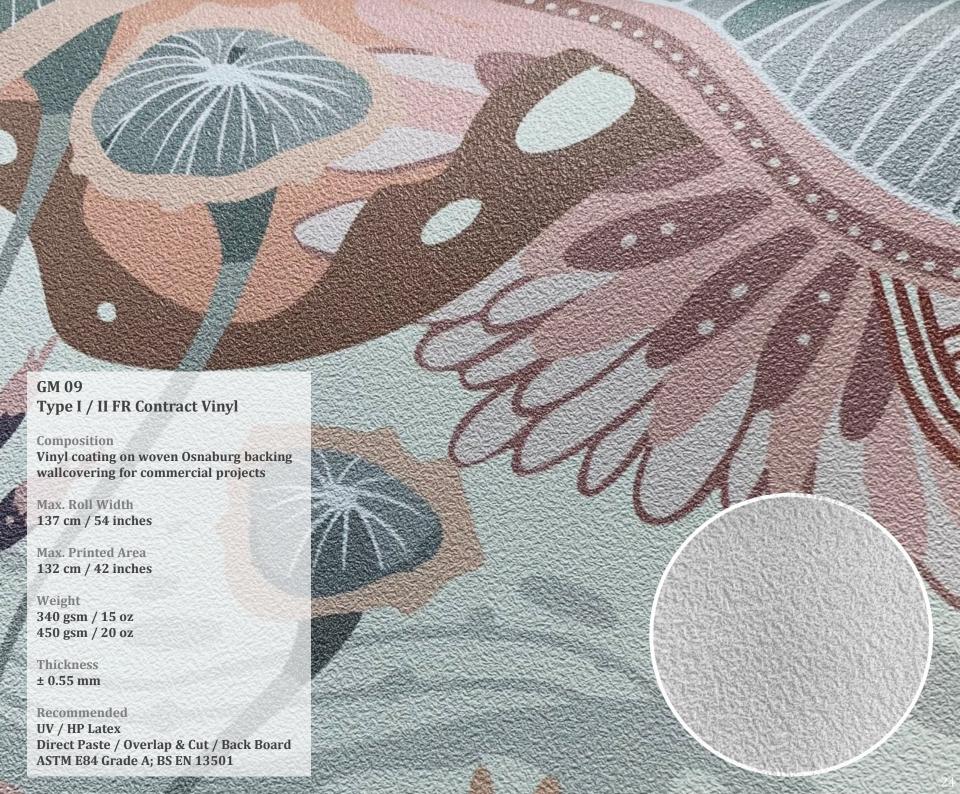

GM 05 Synthetic Canvas Cloth

GM 06 Matt Canvas Cloth

GM 07 Self-adhesive Canvas Cloth

GM 08 Canvas Pattern Contract Vinyl

Heavy duty contract vinyl is a premium material available in various forms of pattern. In this section we pick total 12 popular patterns, featuring a range of grass effects, silks, classic lines and natural weaves. It complies ASTM E84 Class A fire retardancy which is required by commercial projects. Its superb physical performance makes it durable for public area and corridor with over at least 5-year warranty.

Heavy duty contract vinyl is a premium material available in various forms of pattern. In this section we pick total 12 popular patterns, featuring a range of grass effects, silks, classic lines and natural weaves. It complies ASTM E84 Class A fire retardancy which is required by commercial projects. Its superb physical performance makes it durable for public area and corridor with over at least 5-year warranty.