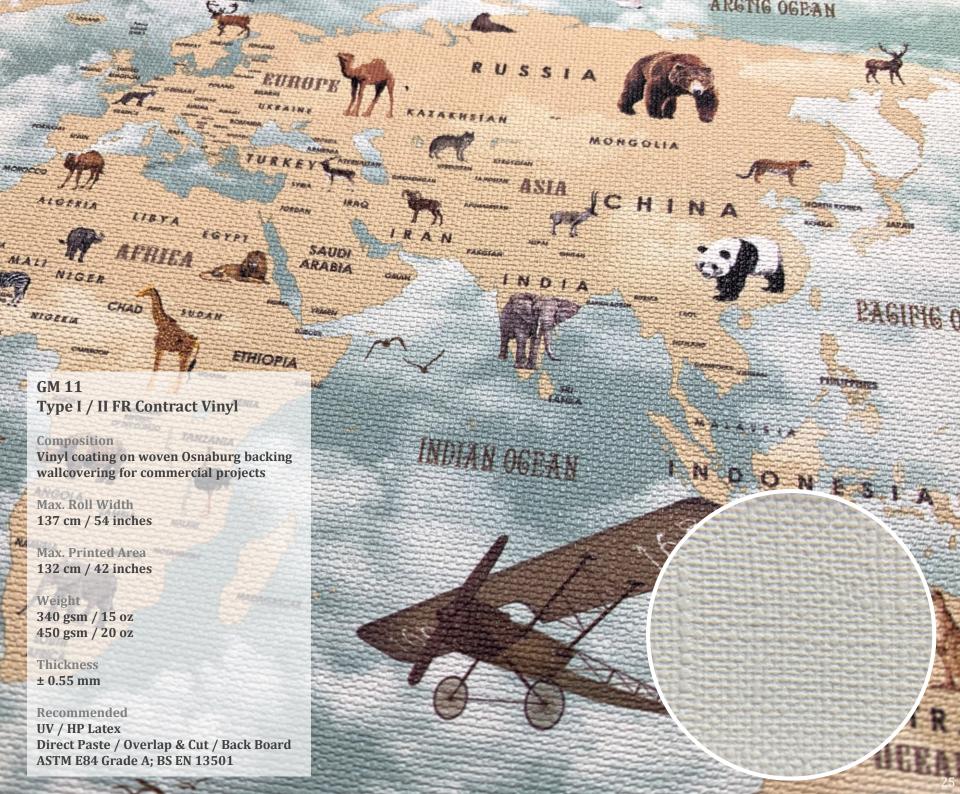

GM 05 Synthetic Canvas Cloth

GM 06 Matt Canvas Cloth

GM 07 Self-adhesive Canvas Cloth

GM 08 Canvas Pattern Contract Vinyl

Heavy duty contract vinyl is a premium material available in various forms of pattern. In this section we pick total 12 popular patterns, featuring a range of grass effects, silks, classic lines and natural weaves. It complies ASTM E84 Class A fire retardancy which is required by commercial projects. Its superb physical performance makes it durable for public area and corridor with over at least 5-year warranty.

Heavy duty contract vinyl is a premium material available in various forms of pattern. In this section we pick total 12 popular patterns, featuring a range of grass effects, silks, classic lines and natural weaves. It complies ASTM E84 Class A fire retardancy which is required by commercial projects. Its superb physical performance makes it durable for public area and corridor with over at least 5-year warranty.