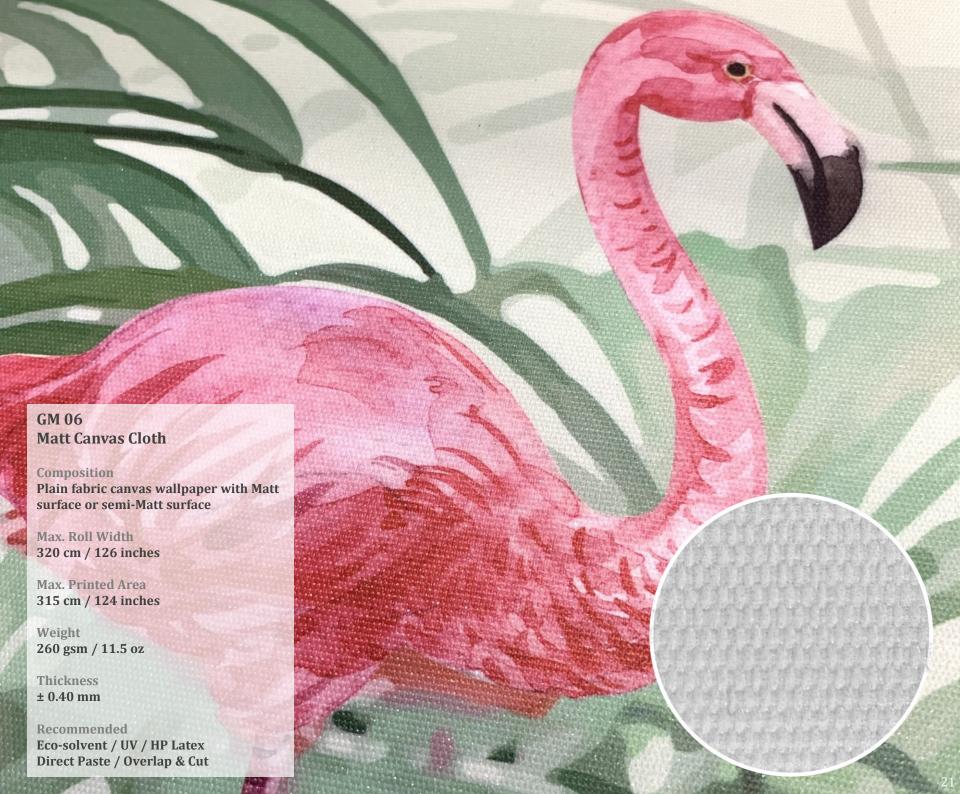

Canvas pattern is simple yet enduring in various forms. We present four canvas pattern ground materials in different compositions, including self-adhesive material for DIY users, and type II vinyl for commercial projects.

GM 05 Synthetic Canvas Cloth

GM 06 Matt Canvas Cloth

GM 07 Self-adhesive Canvas Cloth

GM 08 Canvas Pattern Contract Vinyl

Heavy duty contract vinyl is a premium material available in various forms of pattern. In this section we pick total 12 popular patterns, featuring a range of grass effects, silks, classic lines and natural weaves. It complies ASTM E84 Class A fire retardancy which is required by commercial projects. Its superb physical performance makes it durable for public area and corridor with over at least 5-year warranty.