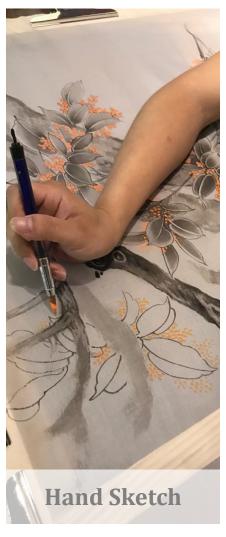

### PREMIUM TREATMENTS

Our designers can apply hand-made treatments to make the artwork more premium and unique. The whole production is supervised under a working environment that is clean and out of dirt.

#### HAND PAINT & 3D PRINTING ON FOIL PAPER

This customized hand paint mural was custom-made for a decorative showroom as wall covering using hand crafted gold foil paper as base substrate for printing.

We applied hand paint on the flying goose to enhance the vitality, 3D printing on lines and graphics to enhance the texture of the whole image, the work piece enhances the sense of luxury and gorgeous.