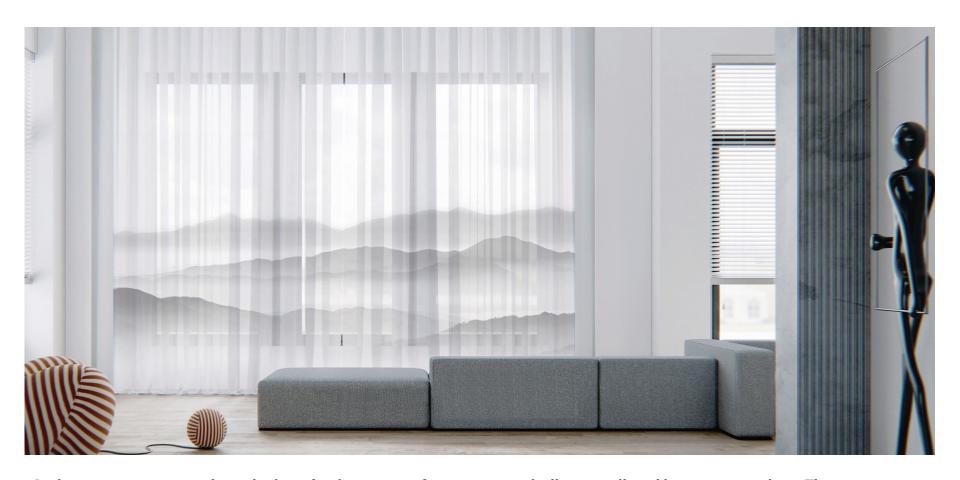

In this section we creatively apply sheer for the printing, featuring natural silk, spun silk and linen textures sheer. The outstanding printing on sheer decorate the traditional window to be more fashion and trendy.

GM 44 Linen Curtain Sheer

GM 45 Spun Silk Curtain Sheer

In this section we pick four different types of stickers for windows. They are free of chemical glue, easy to apply and peel, adding more fun to our daily lives. The material can be decorated in residence, office corridor, and retail store.