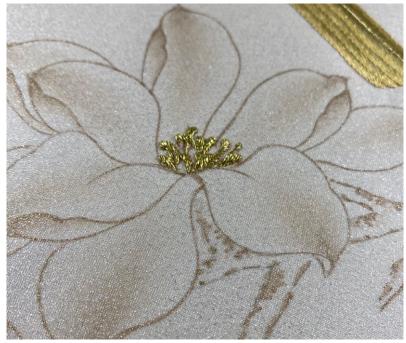

On flowers we used hand sewing as decorative object in the picture.

Detail 1 - Pearl Embroidery & Hand Sewing Bird

**Detail 2 - Decorative Hand Sewing Flower** 