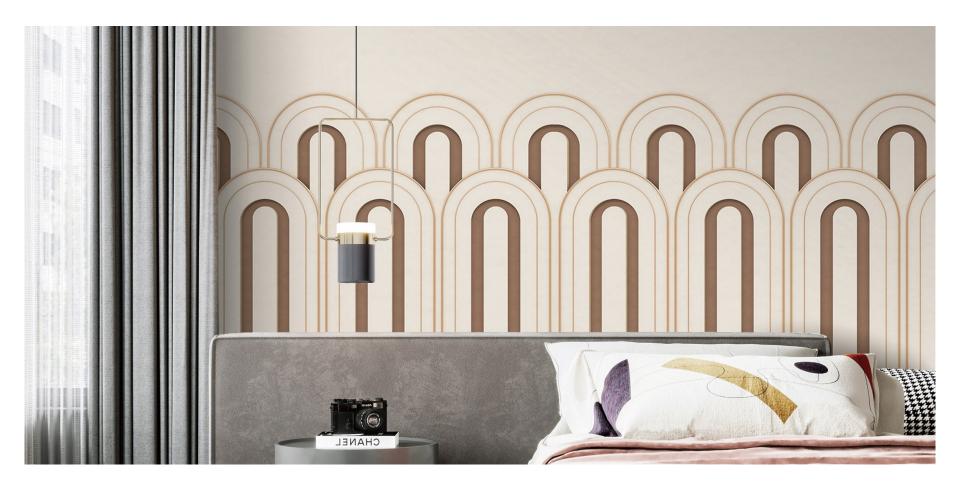

### NO REPEAT PATTERNS

Unlike traditional wallpaper is with a repeat pattern, bespoke mural applies injecting machines to print non-repeated patterns in various colors, which turns the background wall in the interior to be lively.

**BESPOKE MURAL ADVANTAGE** 