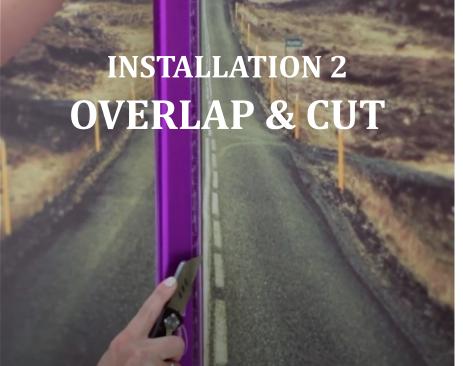

#### HOW TO ORDER STEP 1

### PICK YOUR DESIGN

Every year our designers will have new design and ideas to sync the interior trends, of both patterns and colors. **Contact us** to get access to our photo banks where we have over 5,000 designs variety.

#### **HOW TO ORDER STEP 2**

### WALL MEASUREMENT

Once we pick the design, our designer can visualize and provide a render within 1 hour based on your wall sizes, so you would know how it looks in the interior, further adjustments will be built on that.

**HOW TO ORDER STEP 3** 

### **CONFIRM PRINTED SUBSTRATE**

Different substrates have different textures and performance. We can suggest the substrate based on needed environment and provide free color proof before production.

This section includes four economical ground materials recommended for residential area.