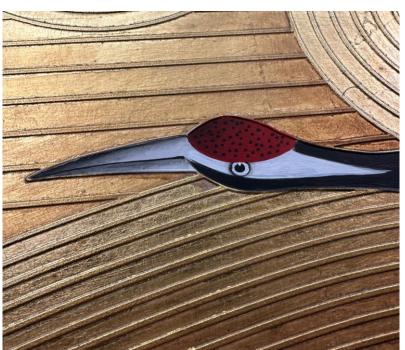

#### HAND PAINT & 3D PRINTING ON FOIL PAPER

This customized hand paint mural was custom-made for a decorative showroom as wall covering using hand crafted gold foil paper as base substrate for printing.

We applied hand paint on the flying goose to enhance the vitality, 3D printing on lines and graphics to enhance the texture of the whole image, the work piece enhances the sense of luxury and gorgeous.

Detail 1 - Partial Hand Paint

**Detail 2 - 3D Printing Texture** 