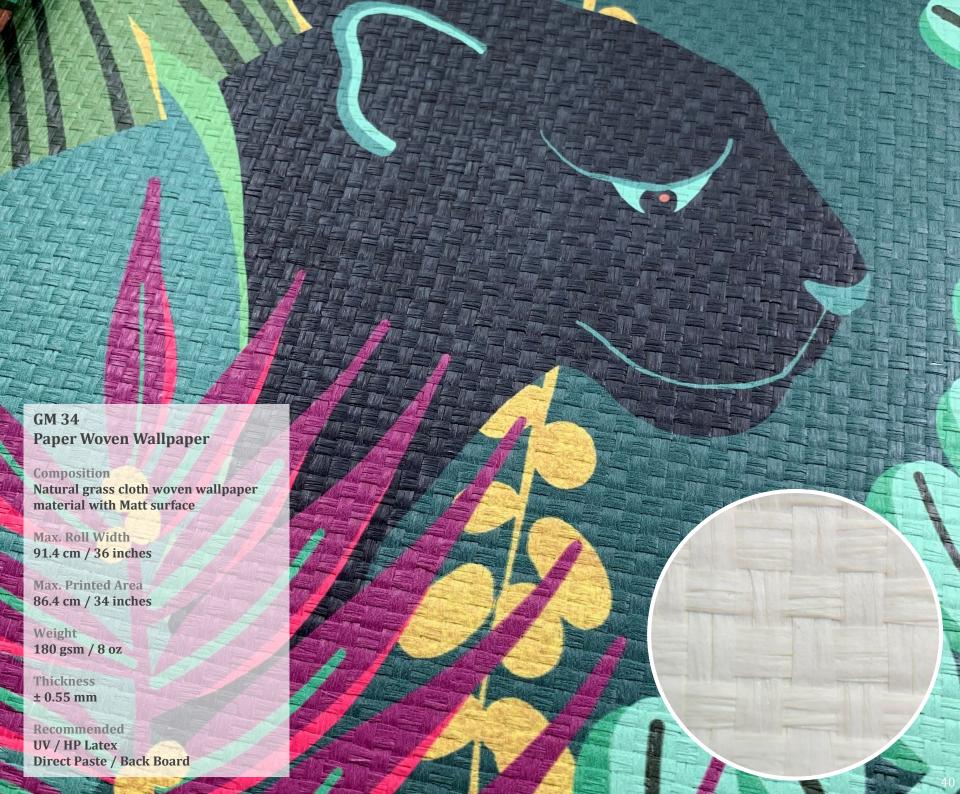

GM 34 Paper Woven

GM 35 Paper Woven

GM 36 Paper Woven

GM 37 Sisal Woven

GM 38 Sisal Woven

GM 39 Sisal Woven

In this section we creatively apply natural cork wallpaper material for the printing. The material delivers more gimmick to the standard printing designs, the natural finish of the material makes the interior more premium and unique.