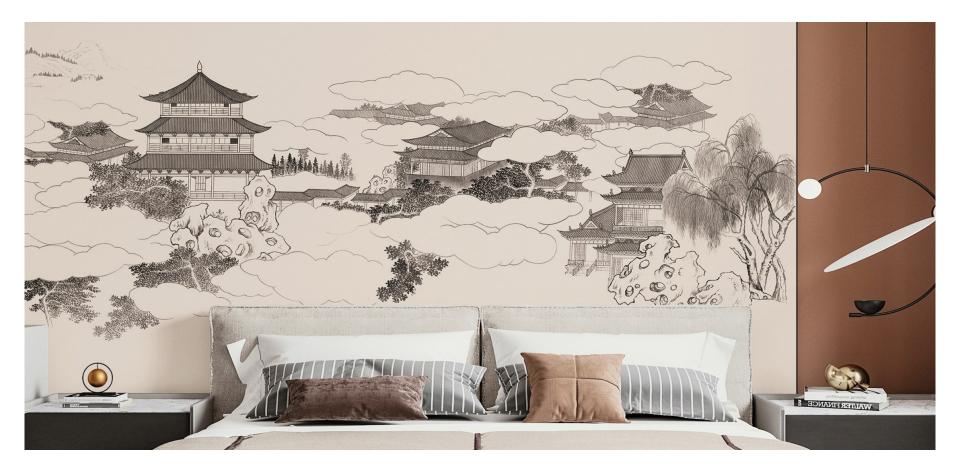

GM 34 Paper Woven

GM 35 Paper Woven

GM 36 Paper Woven

GM 37 Sisal Woven

GM 38 Sisal Woven

GM 39 Sisal Woven

In this section we creatively apply natural cork wallpaper material for the printing. The material delivers more gimmick to the standard printing designs, the natural finish of the material makes the interior more premium and unique.