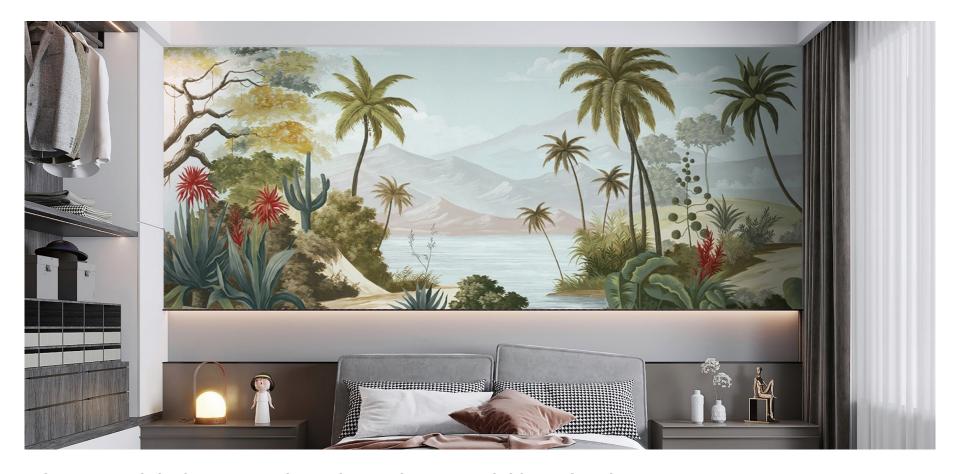

### NO REPEAT PATTERNS

Unlike traditional wallpaper is with a repeat pattern, bespoke mural applies injecting machines to print non-repeated patterns in various colors, which turns the background wall in the interior to be lively.

### INTERIOR HANGING PAINTS

Bespoke mural can have different finish forms: it can cover a full wall as a background, or it can be a decorative hanging picture. We provide different materials and accessories for you to choose.