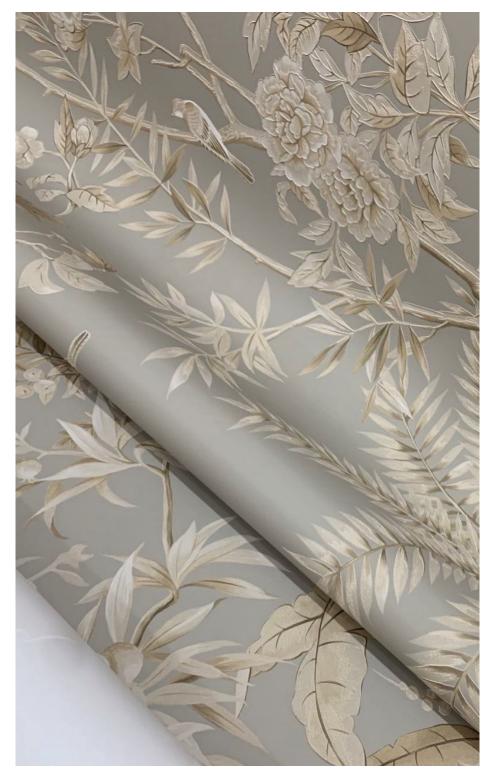

We apply different printing techniques with eco-friendly six color ink, pattern is perfectly reflected.

We offer over 30 backing materials to choose, all are stable for printing in various dimensions.

Soluble Six Colours Including White Ink

### NO REPEAT PATTERNS

Unlike traditional wallpaper is with a repeat pattern, bespoke mural applies injecting machines to print non-repeated patterns in various colors, which turns the background wall in the interior to be lively.