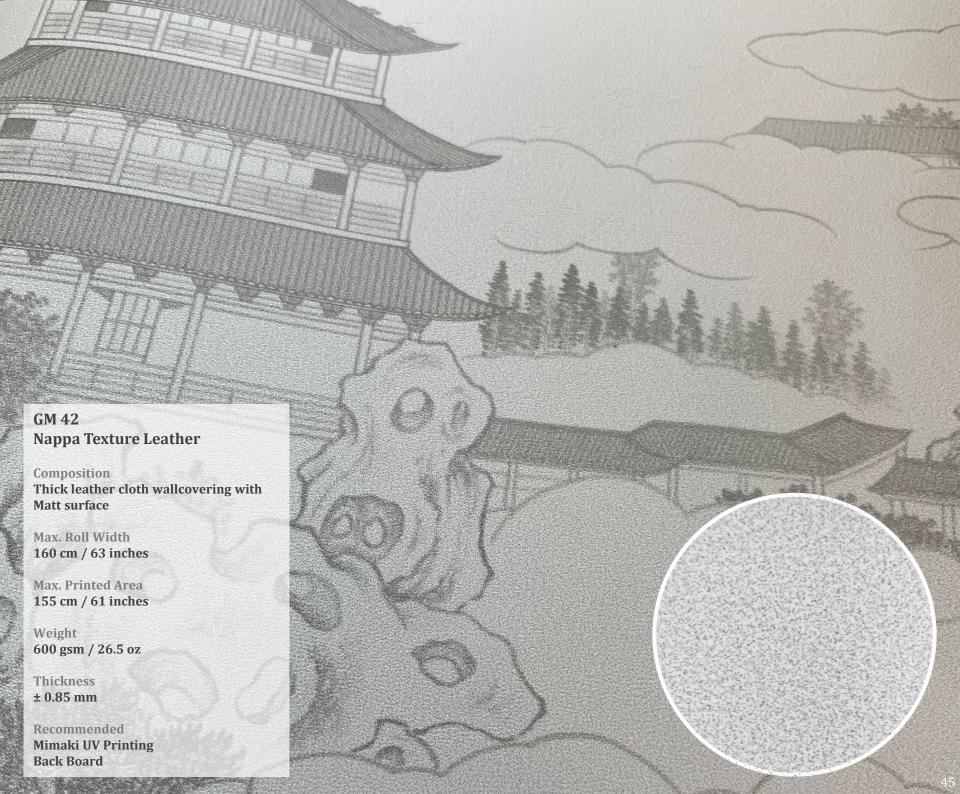

nd sisal wallpaper. The composition helps to deliver peace and calm to the interior.



GM 34 Paper Woven



GM 35 Paper Woven



GM 36 Paper Woven



GM 37 Sisal Woven



GM 38 Sisal Woven



GM 39 Sisal Woven





In this section we creatively apply natural cork wallpaper material for the printing. The material delivers more gimmick to the standard printing designs, the natural finish of the material makes the interior more premium and unique.



GM 40 Silver Foil Cork Wallpaper



GM 41 Gold Foil Cork Wallpaper







Leather can be seen in high end interior spaces in various forms, from wallcoverings to upholstery. The fine leather texture can reflect the color stably which allows the interior to be more customized and outstanding.



GM 42 Nappa Texture Leather



GM 43 Fine Leather



## GM 43 Fine Leather

Composition

Thick leather cloth wallcovering with Matt surface

Max. Roll Width 160 cm / 63 inches

Max. Printed Area 155 cm / 61 inches

Weight 600 gsm / 26.5 oz

Thickness ± 0.85 mm

Recommended Mimaki UV Printing Back Board





In this section we creatively apply sheer for the printing, featuring natural silk, spun silk and linen textures sheer. The outstanding printing on sheer decorate the traditional window to be more fashion and trendy.



GM 44 Linen Curtain Sheer



GM 45 Spun Silk Curtain Sheer





In this section we pick four different types of stickers for windows. They are free of chemical glue, easy to apply and peel, adding more fun to our daily lives. The material can be decorated in residence, office corridor, and retail store.



GM 46 Static S