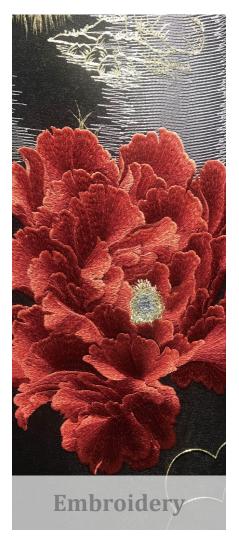

#### PEARL EMBROIDERY & HAND SEWING

This customized art piece was done as a hanging painting for residence using shimmery spun silk substrate for the base printing.

We applied embroidery using pearls to enhance the shape of the bird and branches, and hand sewed with gold yarns to highlight the main body of the bird.

On flowers we used hand sewing as decorative object in the picture.

Detail 1 - Pearl Embroidery & Hand Sewing Bird

**Detail 2 - Decorative Hand Sewing Flower** 