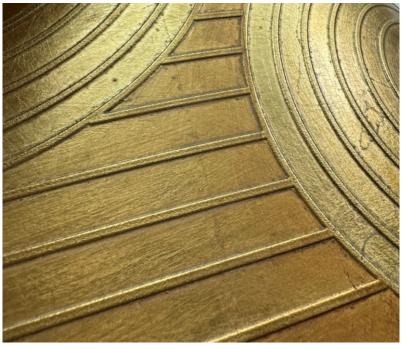

#### HAND PAINT & 3D PRINTING ON FOIL PAPER

This customized hand paint mural was custom-made for a decorative showroom as wall covering using hand crafted gold foil paper as base substrate for printing.

We applied hand paint on the flying goose to enhance the vitality, 3D printing on lines and graphics to enhance the texture of the whole image, the work piece enhances the sense of luxury and gorgeous.

Detail 1 - Partial Hand Paint

**Detail 2 - 3D Printing Texture** 