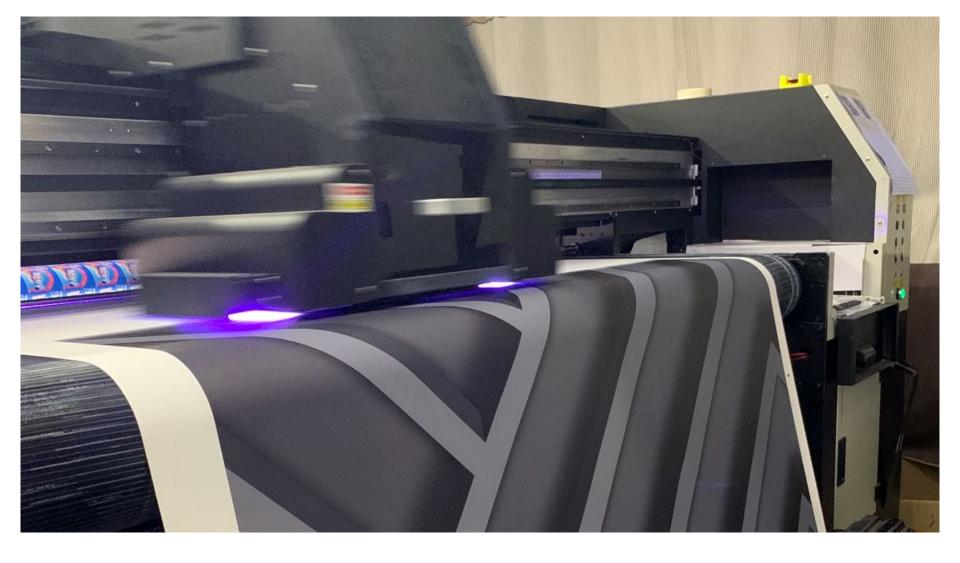

## ECO-SOLVENT / UV / LATEX

We have over 30 printing machines, including HP Latex machines, EPSON UV machines and SEITU Digital machines. Laser cutting machine is applied for accurate cutting on edges for packaging.

We apply different printing techniques with eco-friendly six color ink, pattern is perfectly reflected.

We offer over 30 backing materials to choose, all are stable for printing in various dimensions.

Soluble Six Colours Including White Ink

**Colour Proof Before Printing Production** 

Quality Supervision & Colour Correction

Laser Cutting Machine For Finished Product

**BESPOKE MURAL ADVANTAGE** 