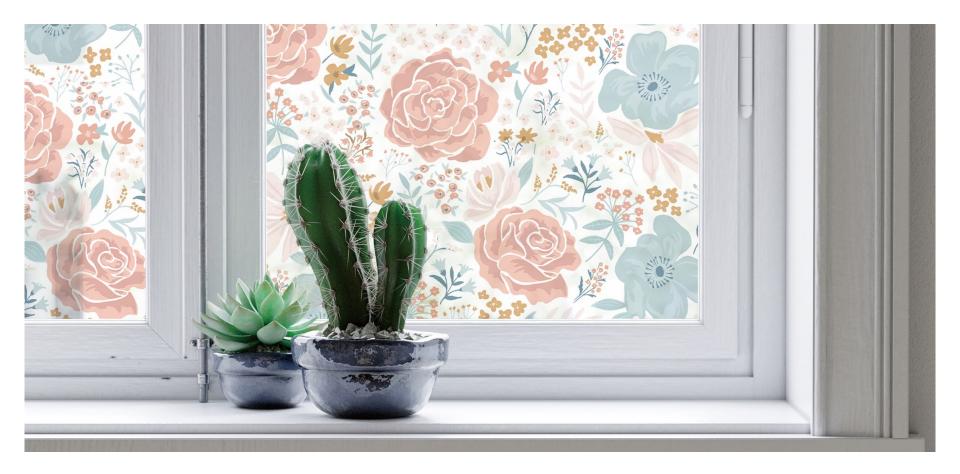

GM 44 Linen Curtain Sheer

GM 45 Spun Silk Curtain Sheer

In this section we pick four different types of stickers for windows. They are free of chemical glue, easy to apply and peel, adding more fun to our daily lives. The material can be decorated in residence, office corridor, and retail store.

GM 46 Static Sticker

GM 47 Glitter Static Sticker

GM 48 Self-adhesive Glass Sticker

GM 49 Frosted Glass Sticker