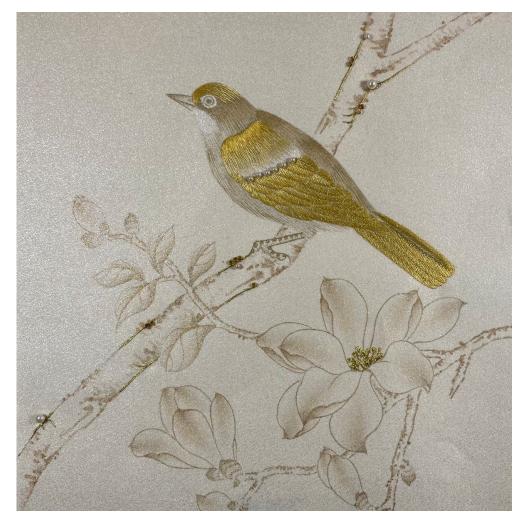

#### PEARL EMBROIDERY & HAND SEWING

This customized art piece was done as a hanging painting for residence using shimmery spun silk substrate for the base printing.

We applied embroidery using pearls to enhance the shape of the bird and branches, and hand sewed with gold yarns to highlight the main body of the bird.

On flowers we used hand sewing as decorative object in the picture.

Detail 1 - Pearl Embroidery & Hand Sewing Bird

**Detail 2 - Decorative Hand Sewing Flower** 