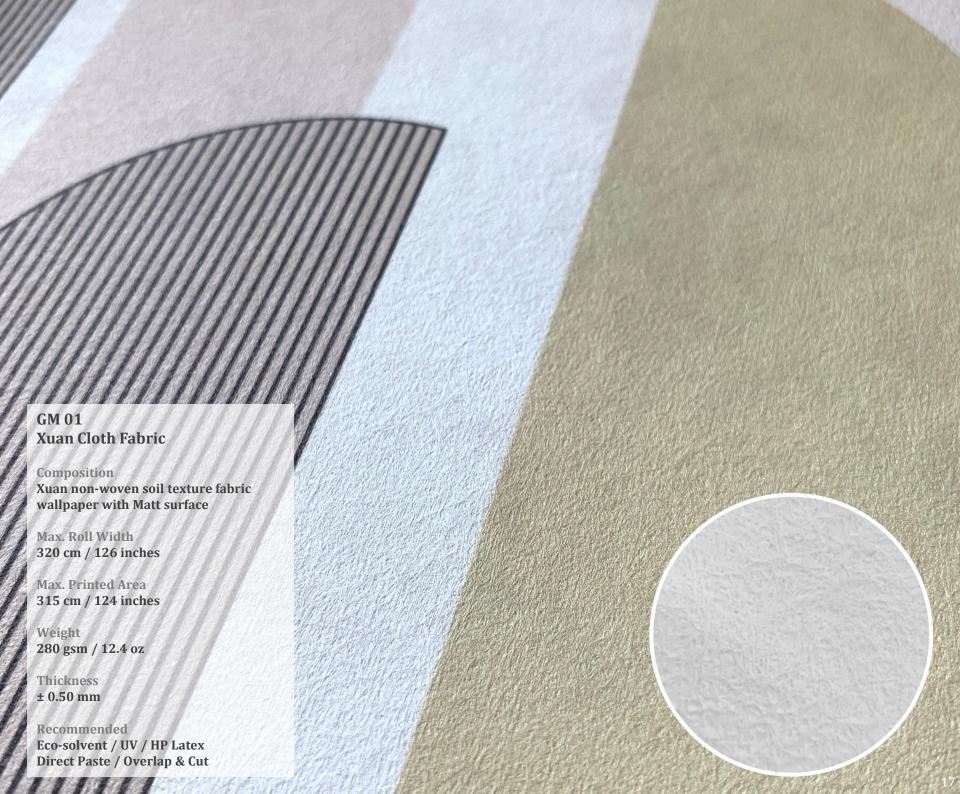

### **CONFIRM PRINTED SUBSTRATE**

Different substrates have different textures and performance. We can suggest the substrate based on needed environment and provide free color proof before production.

This section includes four economical ground materials recommended for residential area.

The materials are produced under eco-friendly norms, printed by water-based inks to fit your actual wall sizes.

GM 01 Matt Xuan Cloth

GM 02 Glitter Foaming Wallpaper

GM 03 FR Non-woven Wallpaper

GM 04 Zephyr Non-woven Wallpaper