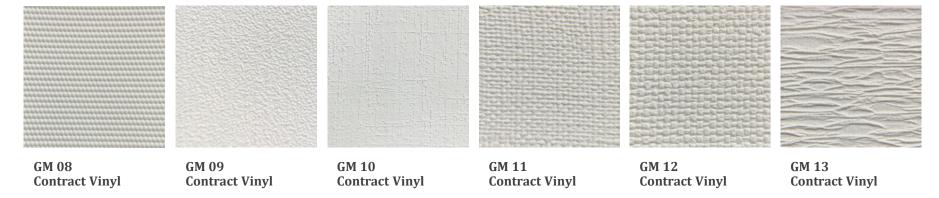

GM 05 Synthetic Canvas Cloth

GM 06 Matt Canvas Cloth

GM 07 Self-adhesive Canvas Cloth

GM 08 Canvas Pattern Contract Vinyl

Heavy duty contract vinyl is a premium material available in various forms of pattern. In this section we pick total 12 popular patterns, featuring a range of grass effects, silks, classic lines and natural weaves. It complies ASTM E84 Class A fire retardancy which is required by commercial projects. Its superb physical performance makes it durable for public area and corridor with over at least 5-year warranty.

Heavy duty contract vinyl is a premium material available in various forms of pattern. In this section we pick total 12 popular patterns, featuring a range of grass effects, silks, classic lines and natural weaves. It complies ASTM E84 Class A fire retardancy which is required by commercial projects. Its superb physical performance makes it durable for public area and corridor with over at least 5-year warranty.

GM 14 Contract Vinyl

GM 15 Contract Vinyl

GM 16 Contract Vinyl

GM 17 Contract Vinyl

GM 18 Contract Vinyl

GM 19 Contract Vinyl

Textile series are developed for high-end interior spaces such as star hotels and commercial offices. In this section we pick total 8 popular textile materials including natural linen, silk, and glitter polyester.