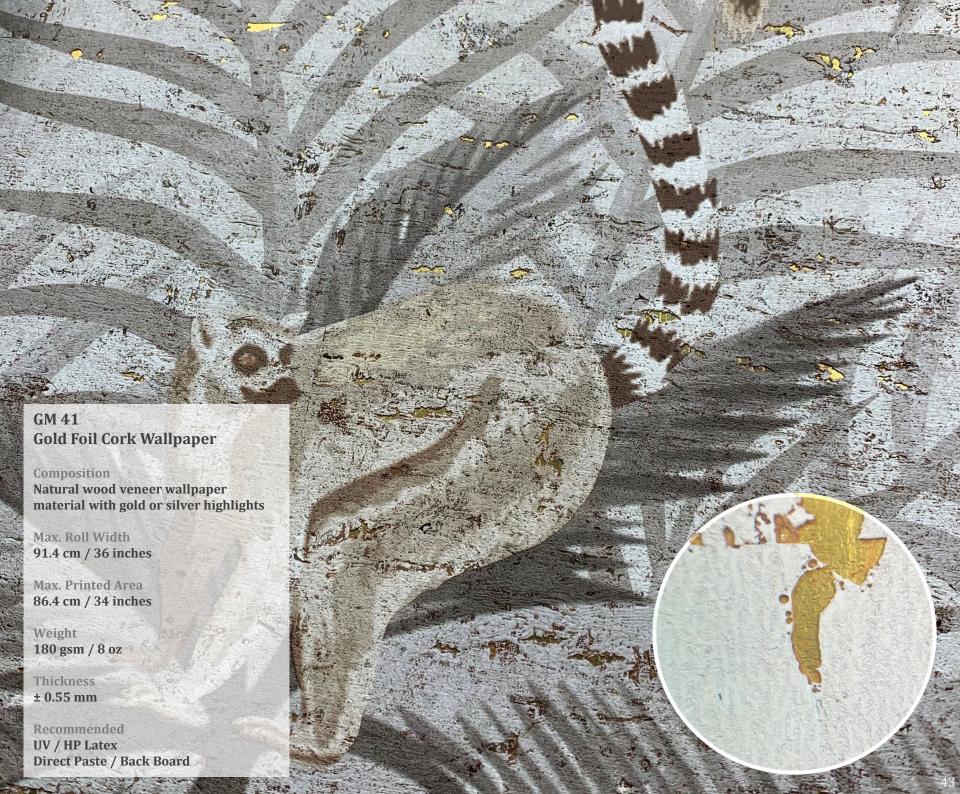

GM 40 Silver Foil Cork Wallpaper

GM 41 Gold Foil Cork Wallpaper

Leather can be seen in high end interior spaces in various forms, from wallcoverings to upholstery. The fine leather texture can reflect the color stably which allows the interior to be more customized and outstanding.