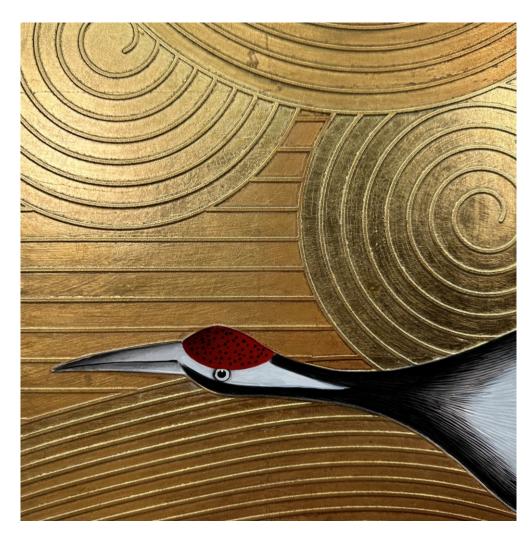

#### HAND PAINT & 3D PRINTING ON FOIL PAPER

This customized hand paint mural was custom-made for a decorative showroom as wall covering using hand crafted gold foil paper as base substrate for printing.

We applied hand paint on the flying goose to enhance the vitality, 3D printing on lines and graphics to enhance the texture of the whole image, the work piece enhances the sense of luxury and gorgeous.