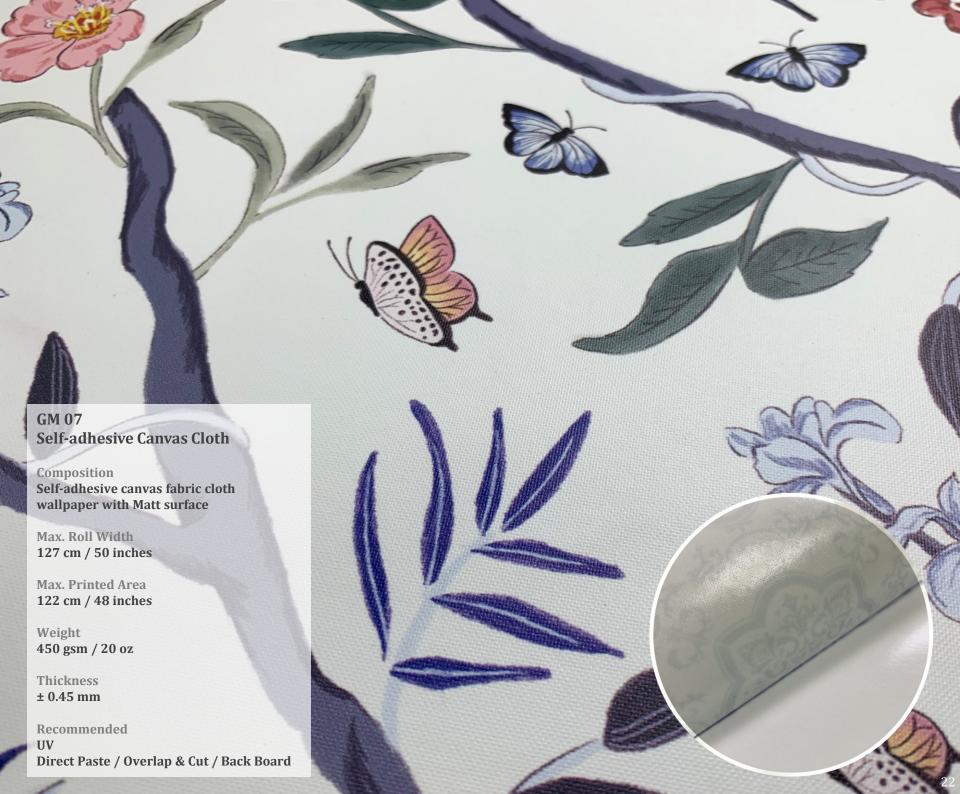

Canvas pattern is simple yet enduring in various forms. We present four canvas pattern ground materials in different compositions, including self-adhesive material for DIY users, and type II vinyl for commercial projects.

GM 05 Synthetic Canvas Cloth

GM 06 Matt Canvas Cloth

GM 07 Self-adhesive Canvas Cloth

GM 08 Canvas Pattern Contract Vinyl

Heavy duty contract vinyl is a premium material available in various forms of pattern. In this section we pick total 12 popular patterns, featuring a range of grass effects, silks, classic lines and natural weaves. It complies ASTM E84 Class A fire retardancy which is required by commercial projects. Its superb physical performance makes it durable for public area and corridor with over at least 5-year warranty.