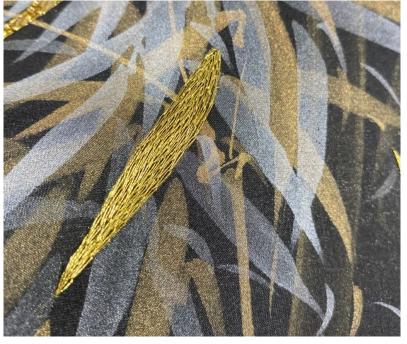

#### **DIAMONDS AND SHELLS EMBROIDERY & 3D PRINTING**

This customized art piece was done for a porch for a commercial ballroom project using textile substrate for the base printing.

We applied embroidery using shinning diamonds and shells to enhance the shape and reflective lights on birds.

On the leaves area we applied 3D printing to enhance the solidness of the leaves.

Detail 1 - Diamonds & Shell Embroidery Bird

**Detail 2 – 3D Printing Leaves** 