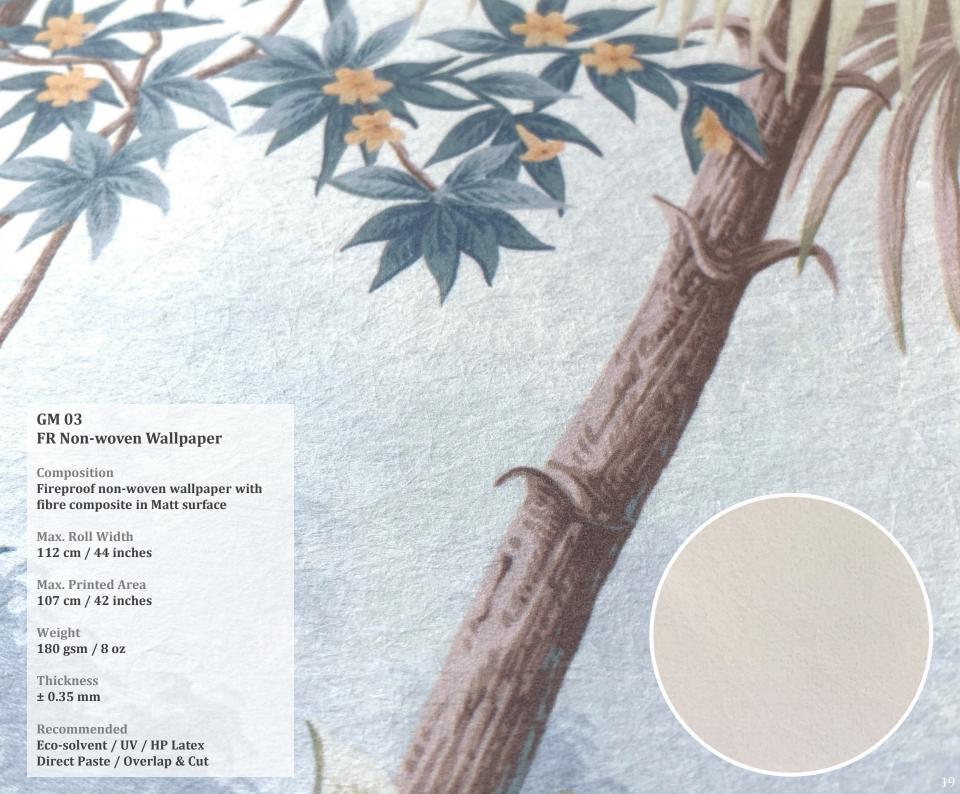

The materials are produced under eco-friendly norms, printed by water-based inks to fit your actual wall sizes.

GM 01 Matt Xuan Cloth

GM 02 Glitter Foaming Wallpaper

GM 03 FR Non-woven Wallpaper

GM 04 Zephyr Non-woven Wallpaper