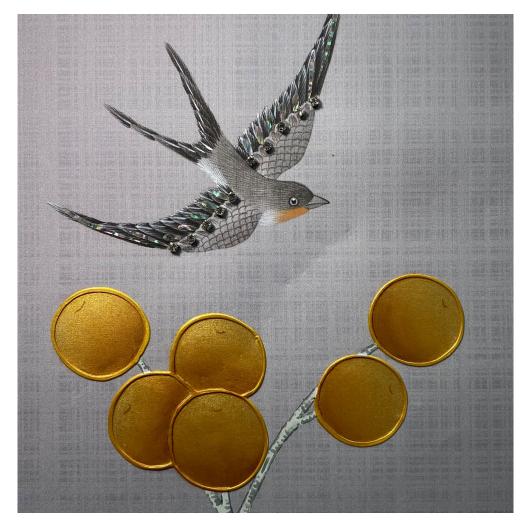

#### **DIAMONDS AND SHELLS EMBROIDERY & 3D PRINTING**

This customized art piece was done for a porch for a commercial ballroom project using textile substrate for the base printing.

We applied embroidery using shinning diamonds and shells to enhance the shape and reflective lights on birds.

On the leaves area we applied 3D printing to enhance the solidness of the leaves.

Detail 1 - Diamonds & Shell Embroidery Bird

**Detail 2 – 3D Printing Leaves** 