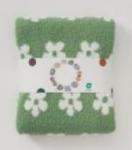

### **XUEEN**

Size: 130 \* 160 CM

Material: Half-edge velvet

Weight: `About 1.2 KG

Color: Mixed colors

and young children.

#### **Functions And Advantages**

Knitted blankets, also known as multifunctional blankets (air-conditioning blankets), are also used by many designers for soft furnishings or photography props.

They can be used on sofas, bedrooms, cars, offices, camping, etc.

Quality inspection has passed the OEKO-

TEX100 international certification for infants

Size: 130 \* 160 CM

Material: Half-edge velvet

Weight: About 1.2 KG

Color: Mixed colors