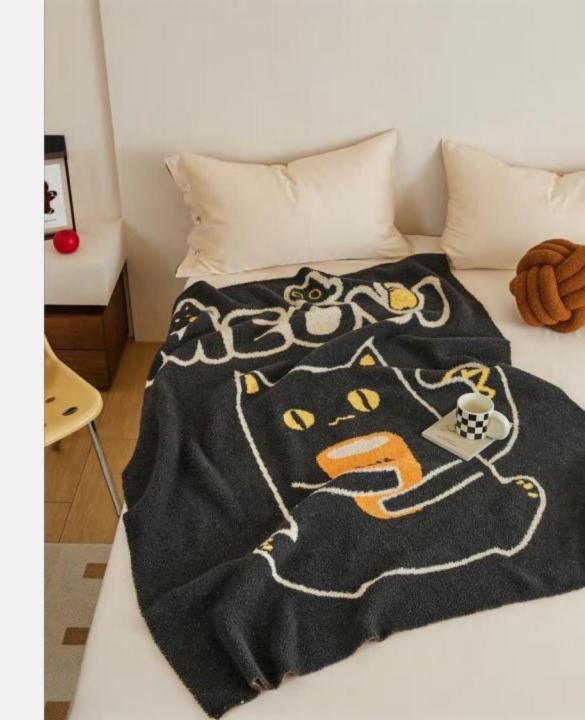

### **XUEEN**

Size: 130 \* 160 CM

Material: Half-edge velvet

Weight: `About 1.2 KG

Color: Mixed colors

and young children.

#### **Functions And Advantages**

Knitted blankets, also known as multifunctional blankets (air-conditioning blankets), are also used by many designers for soft furnishings or photography props.

They can be used on sofas, bedrooms, cars, offices, camping, etc.

Quality inspection has passed the OEKO-

TEX100 international certification for infants

Size: 130 \* 160 CM

Material: Half-edge velvet

Weight: About 1.2 KG

Color: Mixed colors