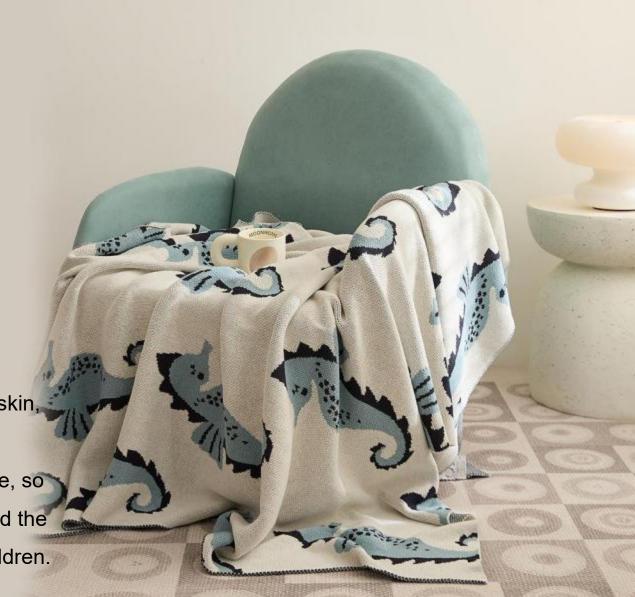

### **XUEEN**

Size: 130 \* 160 CM

Material: Half-edge velvet

Weight: `About 1.2 KG

Color: Mixed colors

and young children.

#### **Functions And Advantages**

Knitted blankets, also known as multifunctional blankets (air-conditioning blankets), are also used by many designers for soft furnishings or photography props.

They can be used on sofas, bedrooms, cars, offices, camping, etc.

Quality inspection has passed the OEKO-

TEX100 international certification for infants

Size: 130 \* 160 CM

Material: Half-edge velvet

Weight: About 1.2 KG

Color: Mixed colors