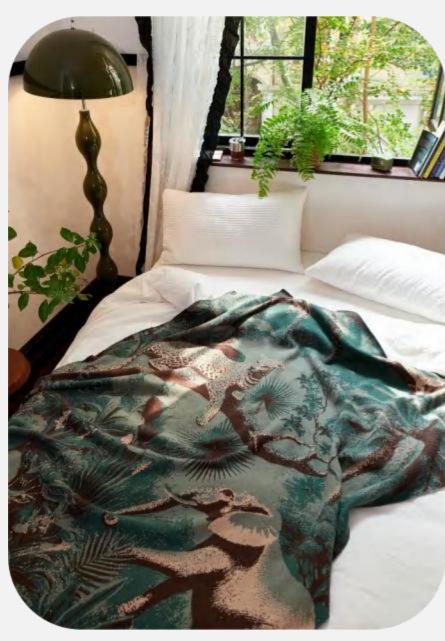

## Jungle time

Product name: Jungle Time

Size: 130 \* 160 CM

Material: Cotton

Weight: Blanket about 0.8 kg / Pillowcase about 0.3 KG

Color: Prussian blue, gravel yellow

#### **Functions And Advantages**

Knitted blankets, also known as multifunctional blankets (air conditioning blankets), are also used by many designers for soft furnishings or photography props. They can be used on sofas, bedrooms, cars, offices, camping, etc. The cotton material has a better drape when in contact with human skin, and the coverage is more skin-friendly. The change of this knitted pattern is a two-color jacquard process made with the finest needle type, so the pattern effect is very delicate.

The quality inspection has passed the OEKO-TEX100 international certification for infants and young children.