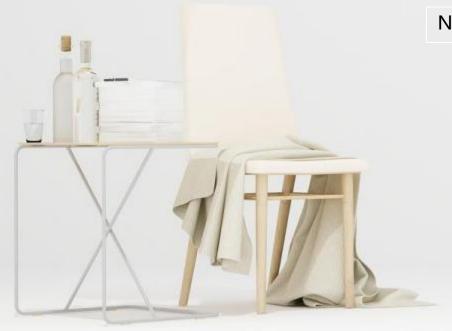

#### **Functions And Advantages**

Knitted blankets, also known as multifunctional blankets (air-conditioning blankets), are also used by many designers for soft furnishings or photography props.

They can be used on sofas, bedrooms, cars, offices, camping, etc.

### **Functions And Advantages**

Knitted blankets, also known as multifunctional blankets (air-conditioning blankets), are also used by many designe for soft furnishings or photography props.

They can be used on sofas, bedrooms, cars, offices, camping, etc.