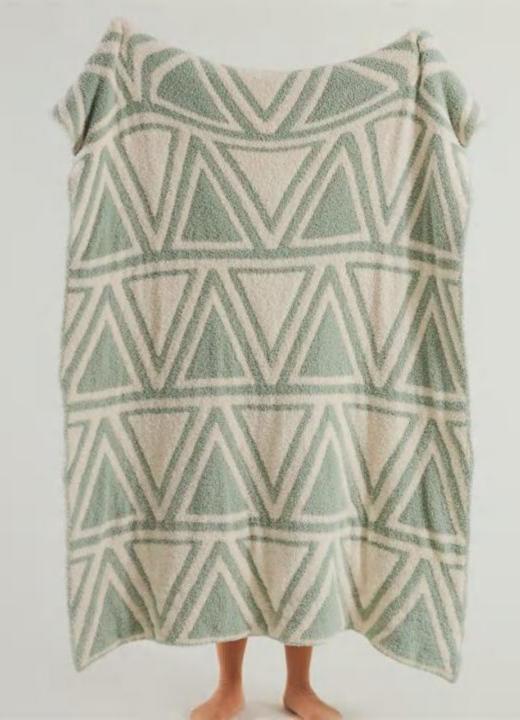

### **XUEEN**

Size: 130 \* 160 CM

Material: Half-edge velvet

Weight: `About 1.2 KG

Color: Mixed colors

and young children.

#### **Functions And Advantages**

Knitted blankets, also known as multifunctional blankets (air-conditioning blankets), are also used by many designers for soft furnishings or photography props.

They can be used on sofas, bedrooms, cars, offices, camping, etc.