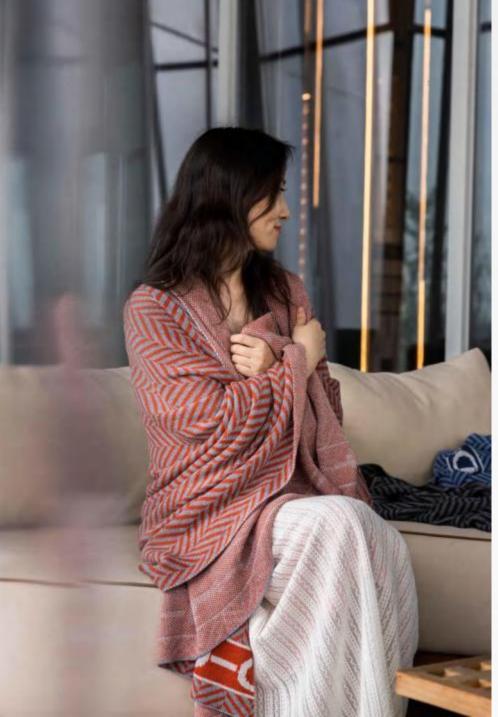

### **XUEEN**

Size: 130 \* 160 CM

Material: Half-edge velvet

Weight: `About 1.2 KG

Color: Mixed colors

and young children.

#### **Functions And Advantages**

Knitted blankets, also known as multifunctional blankets (air-conditioning blankets), are also used by many designers for soft furnishings or photography props.

They can be used on sofas, bedrooms, cars, offices, camping, etc.

Quality inspection has passed the OEKO-

TEX100 international certification for infants

Size: 130 \* 160 CM

Material: Half-edge velvet

Weight: About 1.2 KG

Color: Mixed colors