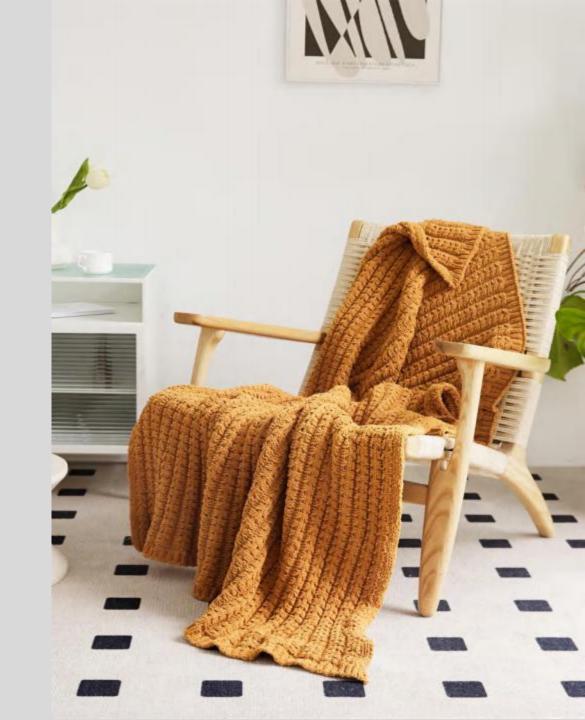

### **TESIMAN**

Size: 130 \* 160 CM

Material: Wool blend

Weight: About 650 KG

Color: Yellow, Gray-blue, Navy

#### **Functions And Advantages**

Knitted blankets, also known as multifunctional blankets (air-conditioning blankets), are also used by many designers for soft furnishings or photography props. They can be used on sofas, bedrooms, cars, offices, camping, etc. The quality inspection has passed the OEKO-TEX100 international certification for infants and young children.