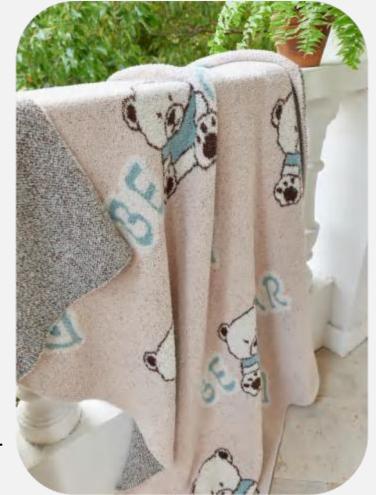

### **BEIERXIONG**

Size: 130 \* 160 CM

Material: Half-edge velvet

Weight: About 1.3 KG

Color: Mixed colors

### **Functions And Advantages**

Knitted blankets, also known as multifunctional blankets (air-conditioning blankets), are also used by many designers for soft furnishings or photography props. They can be used on sofas, bedrooms, cars, offices, camping, etc.