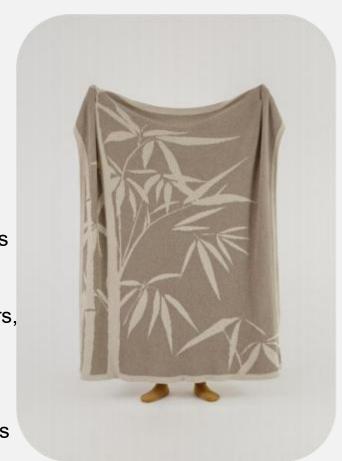

# HUACHEN

Size: 120 \* 150 CM

Weight: About 0.85kg

Material: Half-edge velvet

Color: Citrus orange, candy red, agate gray

### **Functions And Advantages**

Knitted blanket, also known as multifunctional blanket (air conditioning blanket), is also used by many designers for soft furnishings or photography props. It can be used on the sofa, bedroom, car, office, camping, etc.

The half-edge velvet material feels very soft and thick, has very good warmth retention, and the knitting increases breathability, so it can be used in all seasons~

Quality inspection has passed the OEKO-TEX100 international certification for infants and young children.