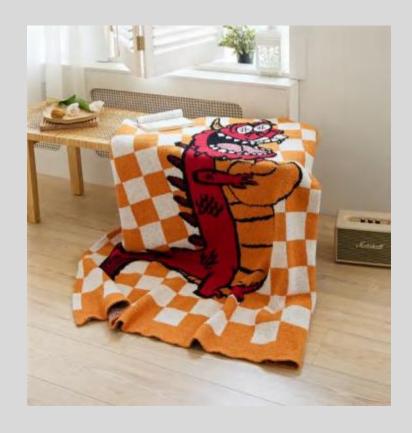

# FACAIGUAI GUAILONG

o Size: 130 \* 160 CM

o Material: Half-edge velvet

Weight: Approximately 1.1 kg

# DIDONG LONG

o Size: 130 \* 160 CM

Material: Half-edge velvet

Weight: About 1.1 kg