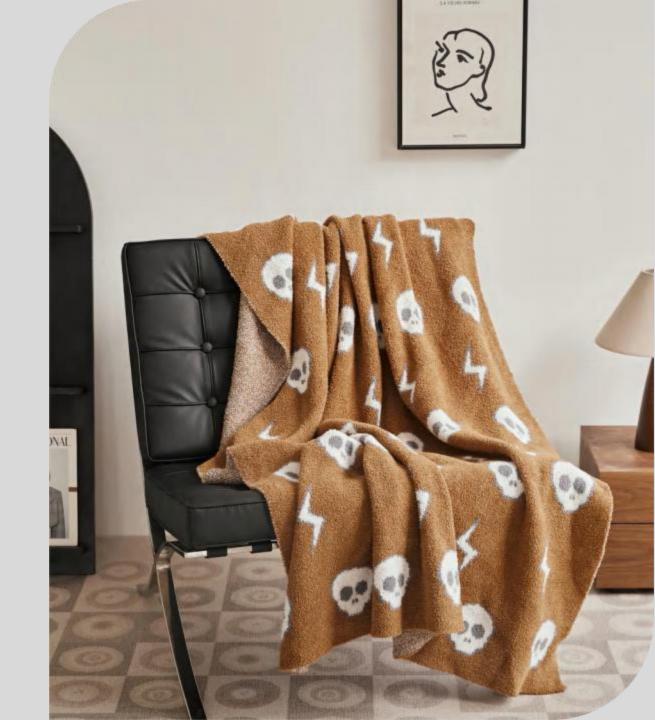

n sofas, bedrooms, cars, offices, camping, etc. Half-edge velvet products feel very soft and thick, and have very good warmth retention Quality inspection has passed the OEKO-TEX100 international certification for infants and young children.



### SAIJISI

Size: 130 \* 160 CM

Material: Half-edge velvet

Weight: About 1.3 KG

Color: Burgundy, Khaki, Black

#### **Functions And Advantages**

Knitted blankets, also known as multifunctional blankets, are also used by many designers for soft furnishings or photography props. They can be used on sofas, bedrooms, cars, offices, camping, etc.

The half-edge velvet material feels very soft and thick, and has very good warmth retention.

The quality inspection has passed the OEKO-TEX100 international certification for infants and young children.



### **GANLANQIU**

o Size: 130 \* 160 cm

Weight: About 1kg

Material: Half-edge velvet

Color: Brown, Black

#### **Functions And Advantages**

Knitted blankets, also known as multifunctional blankets (air conditioning blankets), are also used by many designers for soft furnishings or photography props. They can be used on sofas, bedrooms, cars, offices, camping, etc.

The half-edge velvet material feels very soft and thick, has very good warmth retention, and the knitting increases breathability, so it can be used in all seasons.

The quality inspection has passed the OEKO-TEX100 international certification for infants and young children.



### HUAHAI

o Size: 130 \* 160 cm

Material: Half-edge velvet

Weight: About 1.3 kg

o Color: Blue, Orange, Pink, Red

#### **Functions And Advant