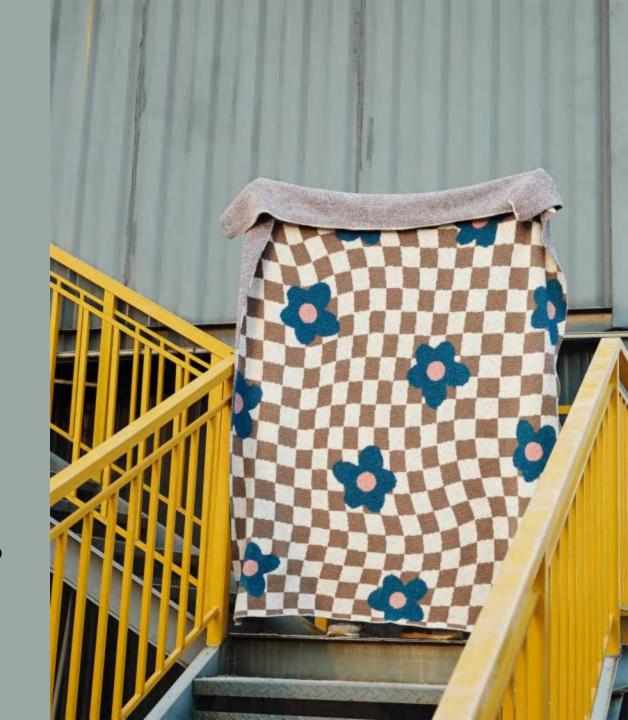

it can be used in all seasons.

The quality inspection has passed the OEKO-TEX100 international certification for infants and young children.



### HUAHAI

o Size: 130 \* 160 cm

Material: Half-edge velvet

Weight: About 1.3 kg

o Color: Blue, Orange, Pink, Red

#### **Functions And Advantages**

Knitted blankets, also known as multifunctional blankets (air conditioning blankets), are also used by many designers for soft furnishings or photography props. They can be used on sofas, bedrooms, cars, offices, camping, etc.

The half-edge velvet material feels very soft and thick, has very good warmth retention, and the knitting increases breathability, so it can be used in all seasons~

Quality inspection has passed the OEKO-TEX100 international certification for infants and young children.



# FACAIGUAI GUAILONG



o Size: 130 \* 160 CM

o Material: Half-edge velvet

Weight: Approximately 1.1 kg





# DIDONG LONG

o Size: 130 \* 160 CM

Material: Half-edge velvet

Weight: About 1.1 kg

#### **Functions And Advantages**

Knitted blankets, also known as multifunctional blankets (air conditioning blankets), are also used by many designers for soft furnishings or photography props. They can be used on sofas, bedrooms, cars, offices, camping, etc.

The half-edge velvet material feels very soft and thick, has very good warmth retention, and the knitting increases breathability, so it can be used in all seasons~

Quality inspection has passed the OEKO-TEX100 international certification for infants and young children.

### **AISHA**

o Size: 130 \* 160 cm

Material: Half-edge velve