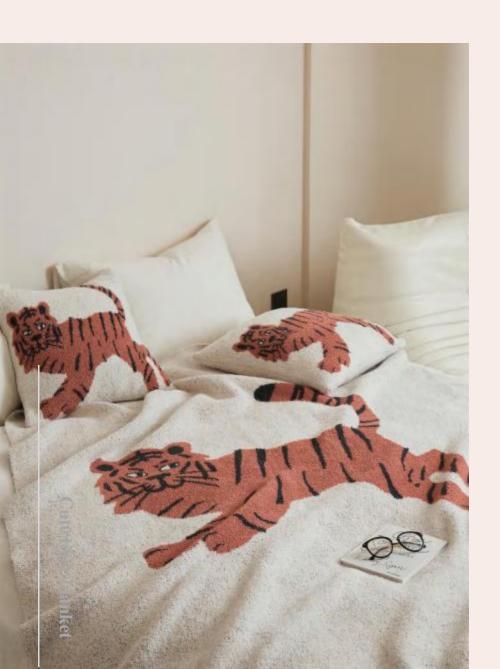

### **FENSEHU**

o Product name: Pink Tiger

Size: Blanket 130 \* 160 CM
 Pillowcase 45 \* 45 cm

Material: Half-edge velvet

• Weight: About 1.2 KG/0.3 KG

Color: Mixed color

#### **Functions And Advantages**

Knitted blankets, also known as multifunctional blankets (air conditioning blankets), are also used by many designers for soft furnishings or photography props. They can be used on sofas, bedrooms, cars, offices, camping, etc.Quality inspection has passed the OEKO-TEX100 international certification for infants and young children.