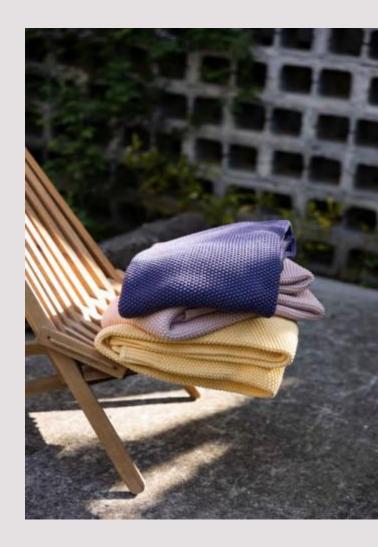

### **Functions And Advantages**

Knitted blankets, also known as multifunctional blankets (air-conditioning blankets), are also used by many designe for soft furnishings or photography props.

They can be used on sofas, bedrooms, cars, offices, camping, etc.