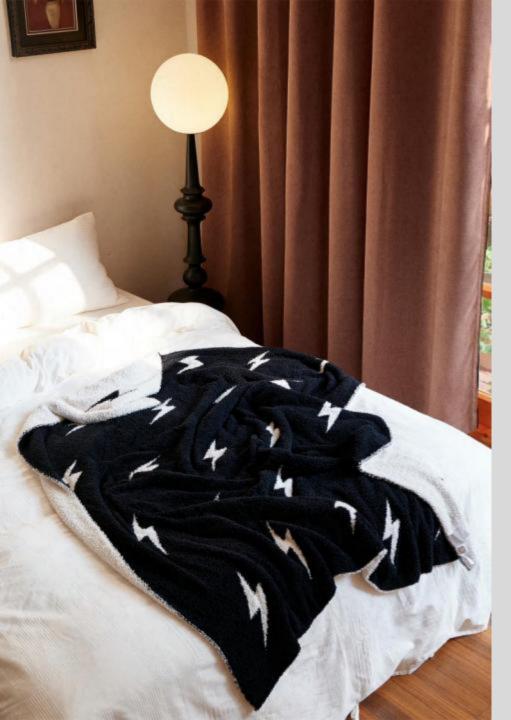

### **XUEEN**

Size: 130 \* 160 CM

Material: Half-edge velvet

Weight: `About 1.2 KG

Color: Mixed colors

and young children.

#### **Functions And Advantages**

Knitted blankets, also known as multifunctional blankets (air-conditioning blankets), are also used by many designers for soft furnishings or photography props.

They can be used on sofas, bedrooms, cars, offices, camping, etc.