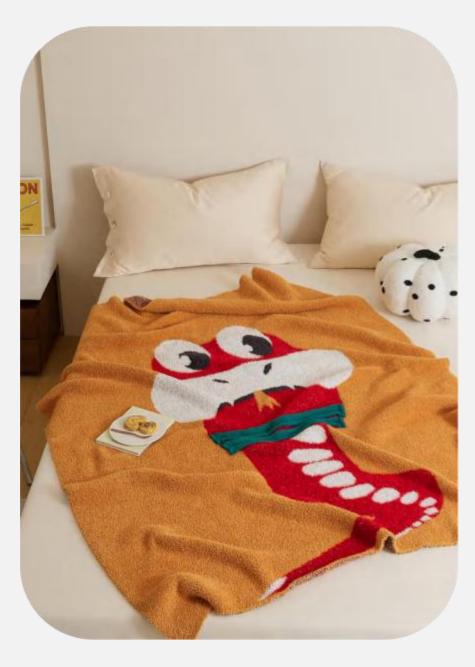

# FACAIGUAI GUAILONG

o Size: 130 \* 160 CM

o Material: Half-edge velvet

Weight: Approximately 1.1 kg

# DIDONG LONG

o Size: 130 \* 160 CM

Material: Half-edge velvet

Weight: About 1.1 kg

#### **Functions And Advantages**

Knitted blankets, also known as multifunctional blankets (air conditioning blankets), are also used by many designers for soft furnishings or photography props. They can be used on sofas, bedrooms, cars, offices, camping, etc.

The half-edge velvet material feels very soft and thick, has very good warmth retention, and the knitting increases breathability, so it can be used in all seasons~

Quality inspection has passed the OEKO-TEX100 international certification for infants and young children.