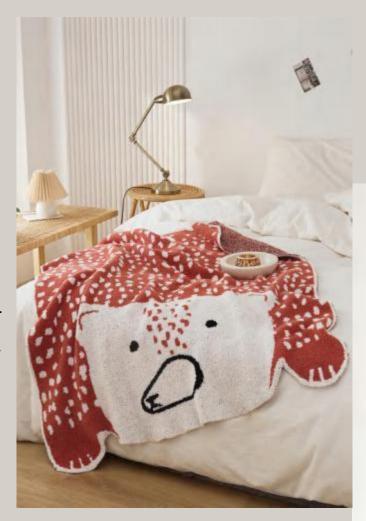

# **Shaped Blanket- PAPAXIONG**

o Size: 110\*130cm/155\*175cm

Material: Half-edge velvet

Weight: About 0.8KG/1.3KG

### **Functions And Advantages**

Knitted blankets, also known as multifunctional blankets (air conditioning blankets), are also used by many designers for soft furnishings or photography props. They can be used on sofas, bedrooms, cars, offices, camping, etc.

The half-edge velvet material feels very soft and thick, and has excellent warmth retention. The knitting increases breathability, so it can be used in all seasons~

The quality inspection has passed the OEKO-TEX100 international certification for infants and young children.