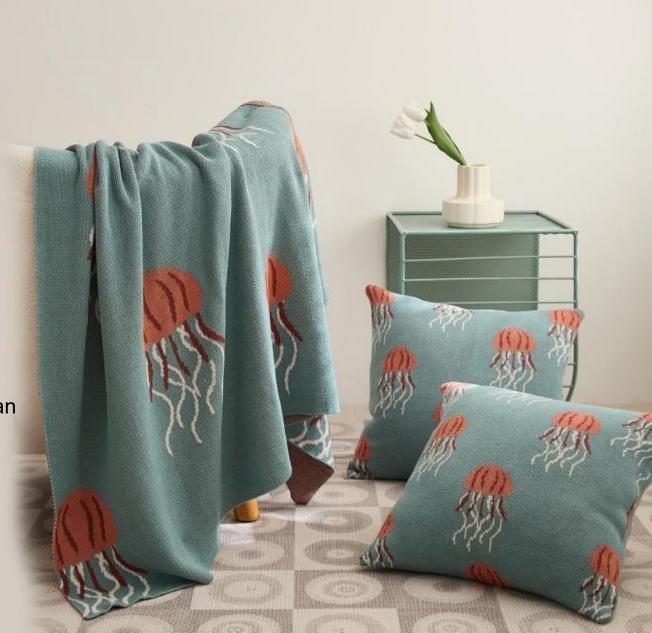

ional certification for infants and young children.



### SHUIMU

Size: Blanket 130 \* 160 CM

o Pillowcase 45 \* 45 CM

Weight: About 1kg/0.25kg

Material: Cotton

Color: Gray, Green

### **Functions And Advantages**

Knitted blanket, also known as multifunctional blanket (air conditioning blanket), is also used by many designers for soft furnishings or photography props. It can be used on sofas, bedrooms, cars, offices, camping, etc.

The cotton material has better drape when in contact with human skin, and the coverage is more skin-friendly. The change of this knitted pattern is made by jacquard technology using the finest needle type, so the pattern effect is very delicate.

The quality inspection has passed the OEKO-TEX100 international certification for infants and young children.



# HUAMAN

o Size: 130 \* 160 CM

Weight: About 1kg

Material: Cotton

Color: Green, Blue, Watermelon Red, Turmeric Yellow

### **Functions And Advantages**

Knitted blankets, also known as multifunctional blankets (air conditioning blankets), are also used by many designers for soft furnishings or photography props. They can be used on sofas, bedrooms, cars, offices, camping, etc.

The cotton material has better drape when in contact with human skin, has a higher degree of skin-friendly coverage, and has a very delicate pattern effect.

The quality inspection has passed the OEKO-TEX100 international certification for infants and young children.



# BOYUGE

o Size: 130 \* 160 CM

Weight: About 0.8 kg

Material: Cotton

Color: Picture color

### **Functions And Advantages**

Knitted blank