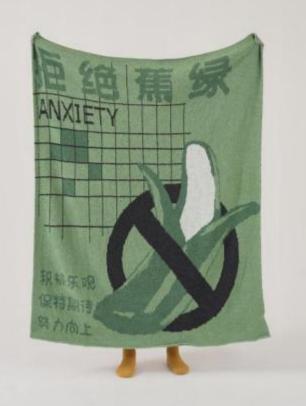

### **JUJUEJIAOLV**

o Size: 120 \* 150 CM

Material: Half-edge velvet

Weight: About 0.9 KG

Color: Green

#### **Functions And Advantages**

Knitted blankets, also known as multifunctional blankets (air conditioning blankets), are also used by many designers for soft furnishings or photography props. They can be used on sofas, bedrooms, cars, offices, camping, etc. The quality inspection has passed the OEKO-TEX100 international certification for infants and young children.