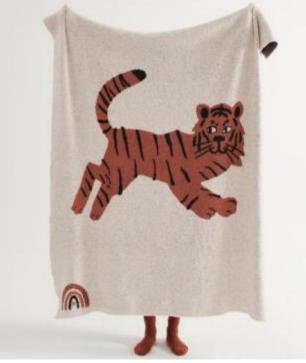

### **FENSEHU**

o Product name: Pink Tiger

Size: Blanket 130 \* 160 CM
 Pillowcase 45 \* 45 cm

Material: Half-edge velvet

• Weight: About 1.2 KG/0.3 KG

Color: Mixed color