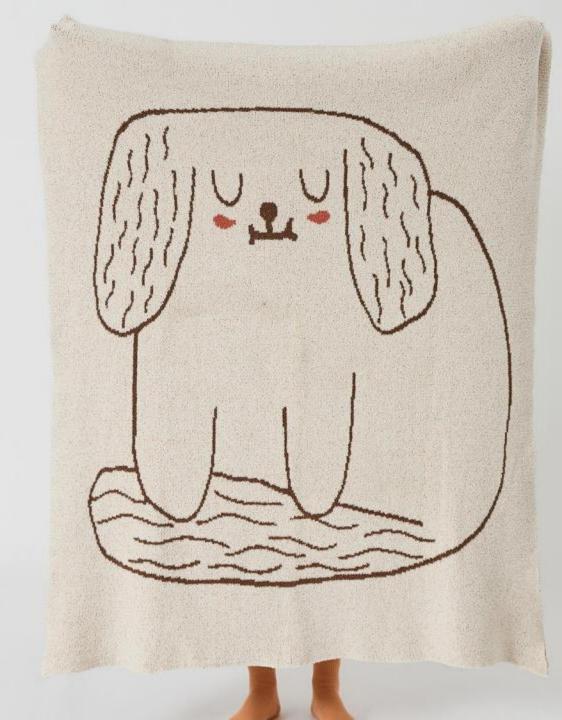

Size: 130 \* 160 CM

Material: Half-edge velvet

• Weight: About 0.9 KG

Color: Mixed colors

### **Functions And Advantages**

Knitted blankets, also known as multifunctional blankets (air-conditioning blankets), are also used by many designe for soft furnishings or photography props.

They can be used on sofas, bedrooms, cars, offices, camping, etc.