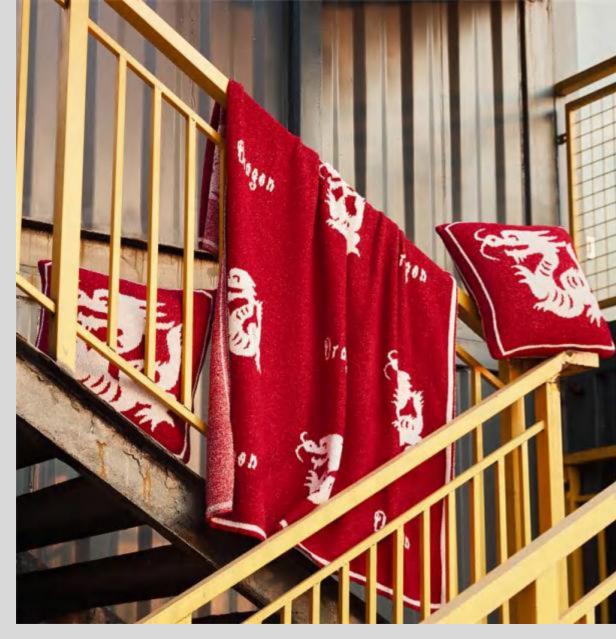

### LONGTOULAODA

Size: 130 \* 160 CM

Material: Half-edge velvet

Weight: About 1.3 KG

Color: Red

#### **Functions And Advantages**

Knitted blankets, also known as multifunctional blankets (air conditioning blankets), are also used by many designers for soft furnishings or photography props. They can be used on sofas, bedrooms, cars, offices, camping, etc. Half-edge velvet products feel very soft and thick, have very good warmth retention, and knitting increases breathability, so they can be used in all seasons.