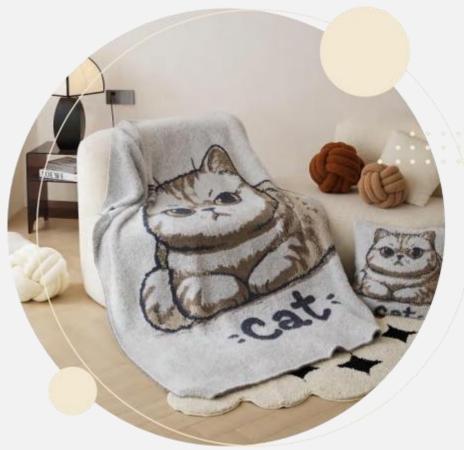

### **KATE**

Material: Nylon-polyester blend

Size: Blanket 130 \* 160 CM Pillowcase
 45\*45 cm

• Weight: Approximately 1.2 KG/0.2 KG

Color: Mixed color

and young children.

#### **Functions And Advantages**

Knitted blankets, also known as multifunctional blankets (air conditioning blankets), are also used by many designers for soft furnishings or photography props. They can be used on sofas, bedrooms, cars, offices, camping, etc.

Quality inspection has passed the OEKO-

TEX100 international certification for infants