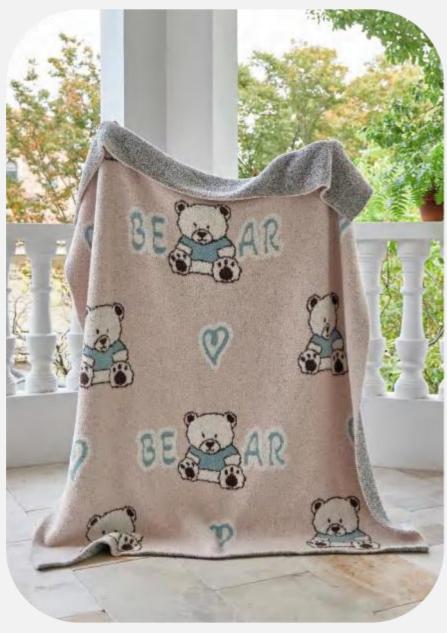

### **BEIERXIONG**

Size: 130 \* 160 CM

Material: Half-edge velvet

Weight: About 1.3 KG

Color: Mixed colors

### **Functions And Advantages**

Knitted blankets, also known as multifunctional blankets (air-conditioning blankets), are also used by many designers for soft furnishings or photography props. They can be used on sofas, bedrooms, cars, offices, camping, etc.