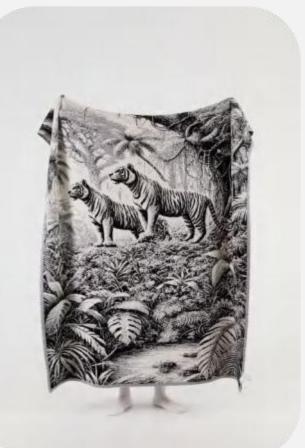

### **XUEEN**

Size: 130 \* 160 CM

Material: Half-edge velvet

Weight: `About 1.2 KG

Color: Mixed colors

and young children.

#### **Functions And Advantages**

Knitted blankets, also known as multifunctional blankets (air-conditioning blankets), are also used by many designers for soft furnishings or photography props.

They can be used on sofas, bedrooms, cars, offices, camping, etc.

Quality inspection has passed the OEKO-

TEX100 international certification for infants

Size: 130 \* 160 CM

Material: Half-edge velvet

Weight: About 1.2 KG

Color: Mixed colors