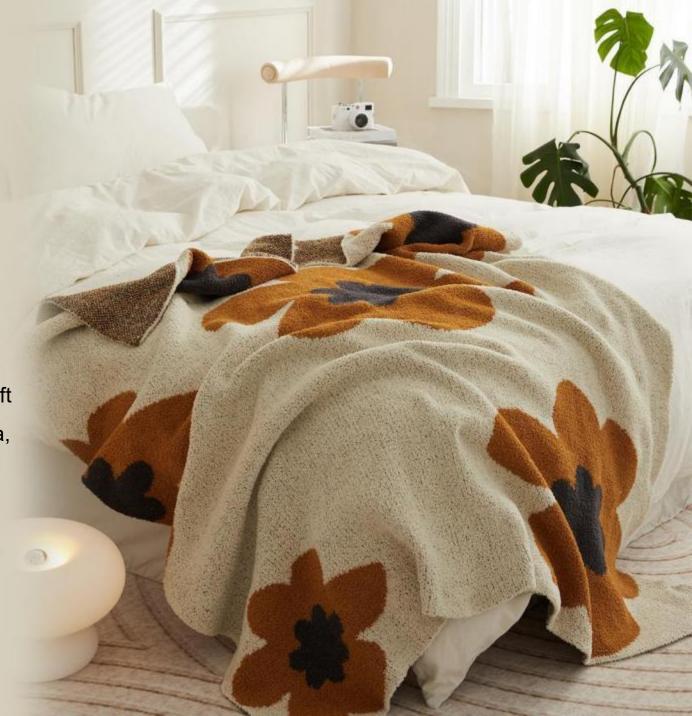

### **TANA**

Size: 130 \* 160 CM

Material: Half-edge velvet

Weight: About 1.2 KG

Color: Dark gray, matcha green, ice blue,
 elegant gray, light yellow, light pink, beige

#### **Functions And Advantages**

Knitted blankets, also known as multifunctional blankets (air conditioning blankets), are also used by many designers for soft furnishings or photography props. They can be used on sofas, bedrooms, cars, offices, camping, etc.

Quality inspection has passed the OEKO-TEX100 international certification for infants and young children.