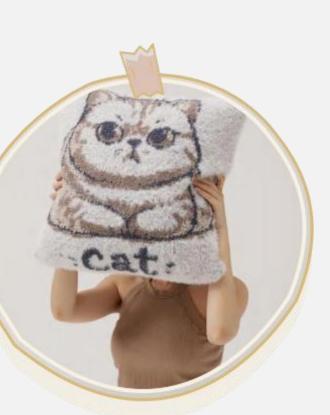

### **KATE**

Material: Nylon-polyester blend

Size: Blanket 130 \* 160 CM Pillowcase
 45\*45 cm

• Weight: Approximately 1.2 KG/0.2 KG

Color: Mixed color

and young children.

#### **Functions And Advantages**

Knitted blankets, also known as multifunctional blankets (air conditioning blankets), are also used by many designers for soft furnishings or photography props. They can be used on sofas, bedrooms, cars, offices, camping, etc.

Quality inspection has passed the OEKO-

TEX100 international certification for infants