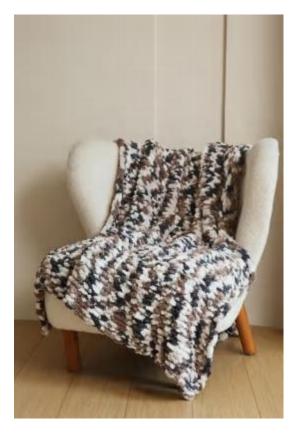

### **XUEEN**

Size: 130 \* 160 CM

Material: Half-edge velvet

Weight: `About 1.2 KG

Color: Mixed colors

and young children.

#### **Functions And Advantages**

Knitted blankets, also known as multifunctional blankets (air-conditioning blankets), are also used by many designers for soft furnishings or photography props.

They can be used on sofas, bedrooms, cars, offices, camping, etc.

Quality inspection has passed the OEKO-

TEX100 international certification for infants

Size: 130 \* 160 CM

Material: Half-edge velvet

Weight: About 1.2 KG

Color: Mixed colors