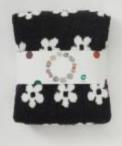

### **XUEEN**

Size: 130 \* 160 CM

Material: Half-edge velvet

Weight: `About 1.2 KG

Color: Mixed colors

and young children.

#### **Functions And Advantages**

Knitted blankets, also known as multifunctional blankets (air-conditioning blankets), are also used by many designers for soft furnishings or photography props.

They can be used on sofas, bedrooms, cars, offices, camping, etc.

Quality inspection has passed the OEKO-

TEX100 international certification for infants

Size: 130 \* 160 CM

Material: Half-edge velvet

Weight: About 1.2 KG

Color: Mixed colors