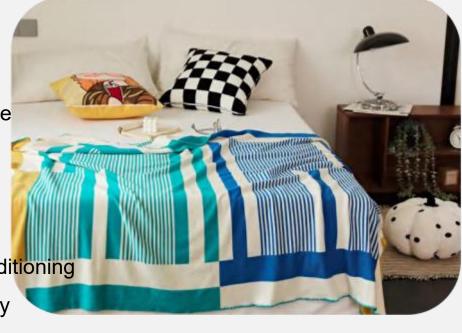

### **XUEEN**

Size: 130 \* 160 CM

Material: Half-edge velvet

Weight: `About 1.2 KG

Color: Mixed colors

and young children.

#### **Functions And Advantages**

Knitted blankets, also known as multifunctional blankets (air-conditioning blankets), are also used by many designers for soft furnishings or photography props.

They can be used on sofas, bedrooms, cars, offices, camping, etc.

Quality inspection has passed the OEKO-

TEX100 international certification for infants

Size: 130 \* 160 CM

Material: Half-edge velvet

Weight: About 1.2 KG

Color: Mixed colors