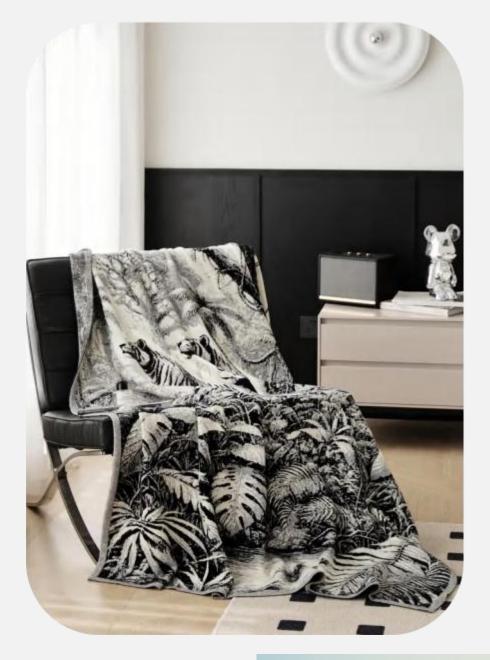

### **XUEEN**

Size: 130 \* 160 CM

Material: Half-edge velvet

Weight: `About 1.2 KG

Color: Mixed colors

and young children.

#### **Functions And Advantages**

Knitted blankets, also known as multifunctional blankets (air-conditioning blankets), are also used by many designers for soft furnishings or photography props.

They can be used on sofas, bedrooms, cars, offices, camping, etc.

Quality inspection has passed the OEKO-

TEX100 international certification for infants

Size: 130 \* 160 CM

Material: Half-edge velvet

Weight: About 1.2 KG

Color: Mixed colors