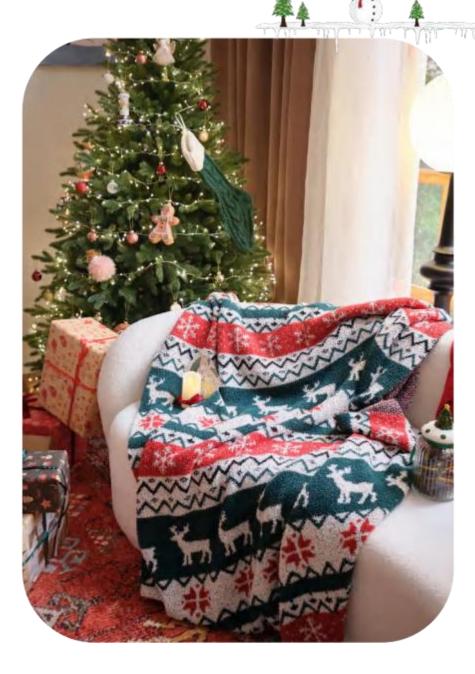

#### **Functions And Advantages**

Knitted blankets, also known as multifunctional blankets (air-conditioning blankets), are also used by many designers for soft furnishings or photography props.

They can be used on sofas, bedrooms, cars, offices, camping, etc.

Quality inspection has passed the OEKO-

TEX100 international certification for infants

Size: 130 \* 160 CM

Material: Half-edge velvet

Weight: About 1.2 KG

Color: Mixed colors