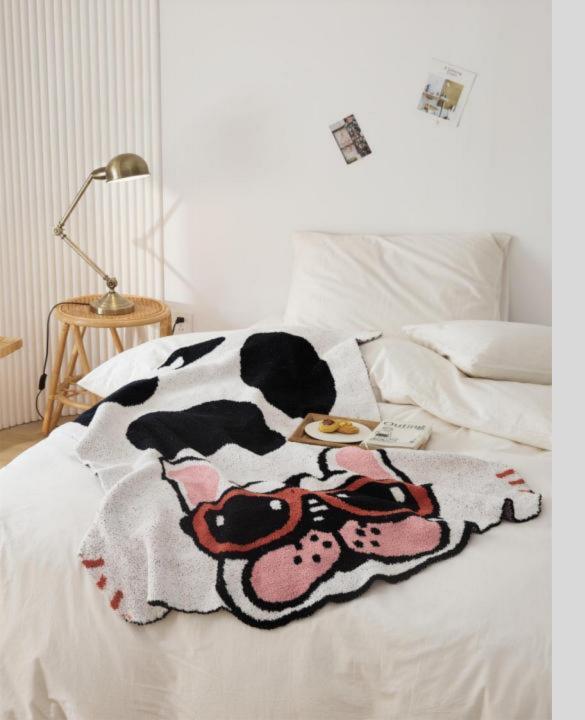

### **FENSEHU**

o Product name: Pink Tiger

Size: Blanket 130 \* 160 CM
 Pillowcase 45 \* 45 cm

Material: Half-edge velvet

• Weight: About 1.2 KG/0.3 KG

Color: Mixed color

#### **Functions And Advantages**

Knitted blankets, also known as multifunctional blankets (air conditioning blankets), are also used by many designers for soft furnishings or photography props. They can be used on sofas, bedrooms, cars, offices, camping, etc.Quality inspection has passed the OEKO-TEX100 international certification for infants and young children.