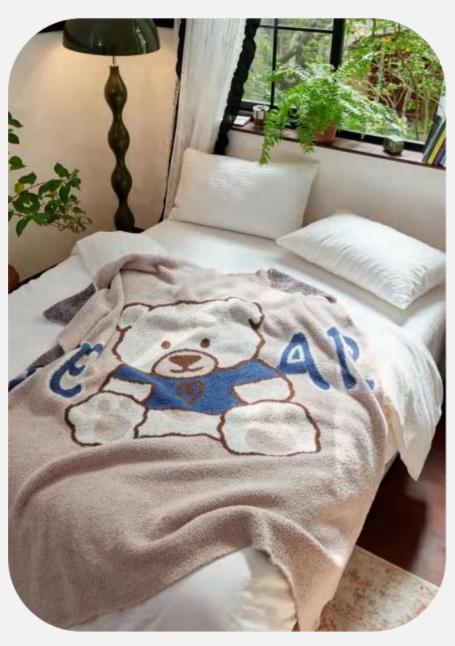

### **BEIERXIONG**

Size: 130 \* 160 CM

Material: Half-edge velvet

Weight: About 1.3 KG

Color: Mixed colors

### **Functions And Advantages**

Knitted blankets, also known as multifunctional blankets (air-conditioning blankets), are also used by many designers for soft furnishings or photography props. They can be used on sofas, bedrooms, cars, offices, camping, etc.