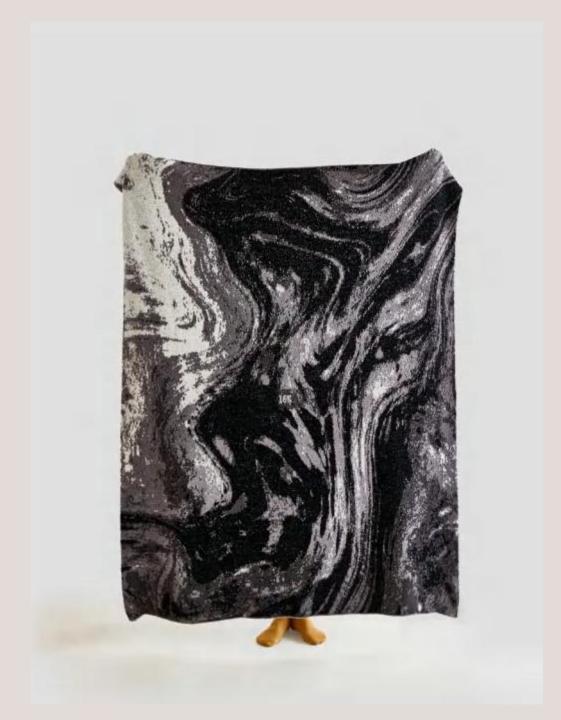

Size: 130 \* 160 CM

Material: Half-edge velvet

• Weight: About 0.9 KG

Color: Mixed colors

### **Functions And Advantages**

Knitted blankets, also known as multifunctional blankets (air-conditioning blankets), are also used by many designe for soft furnishings or photography props.

They can be used on sofas, bedrooms, cars, offices, camping, etc.