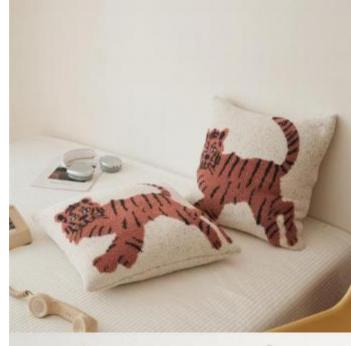

### **FENSEHU**

o Product name: Pink Tiger

Size: Blanket 130 \* 160 CM
 Pillowcase 45 \* 45 cm

Material: Half-edge velvet

• Weight: About 1.2 KG/0.3 KG

Color: Mixed color

#### **Functions And Advantages**

Knitted blankets, also known as multifunctional blankets (air conditioning blankets), are also used by many designers for soft furnishings or photography props. They can be used on sofas, bedrooms, cars, offices, camping, etc.Quality inspection has passed the OEKO-TEX100 international certification for infants and young children.