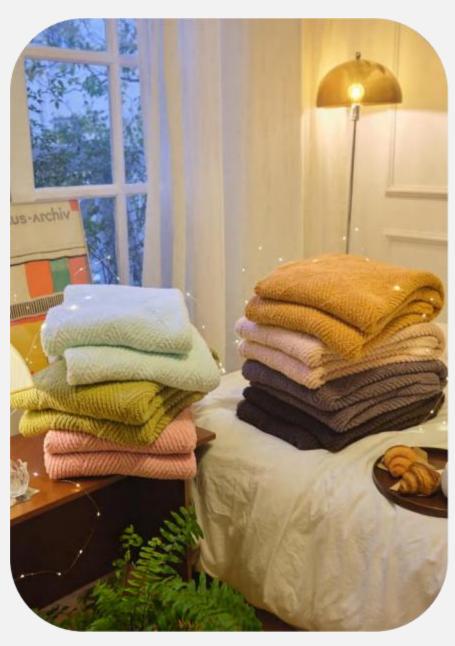

### **XUEEN**

Size: 130 \* 160 CM

Material: Half-edge velvet

Weight: `About 1.2 KG

Color: Mixed colors

and young children.

#### **Functions And Advantages**

Knitted blankets, also known as multifunctional blankets (air-conditioning blankets), are also used by many designers for soft furnishings or photography props.

They can be used on sofas, bedrooms, cars, offices, camping, etc.

Quality inspection has passed the OEKO-

TEX100 international certification for infants

Size: 130 \* 160 CM

Material: Half-edge velvet

Weight: About 1.2 KG

Color: Mixed colors