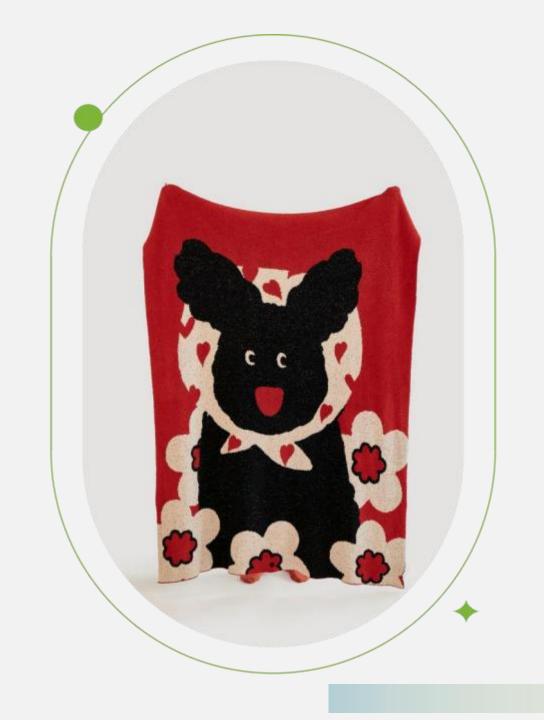

### LONGTOULAODA

Size: 130 \* 160 CM

Material: Half-edge velvet

Weight: About 1.3 KG

Color: Red

#### **Functions And Advantages**

Knitted blankets, also known as multifunctional blankets (air conditioning blankets), are also used by many designers for soft furnishings or photography props. They can be used on sofas, bedrooms, cars, offices, camping, etc. Half-edge velvet products feel very soft and thick, have very good warmth retention, and knitting increases breathability, so they can be used in all seasons.

Quality inspection has passed the OEKO-TEX100 international certification for infants and young children.