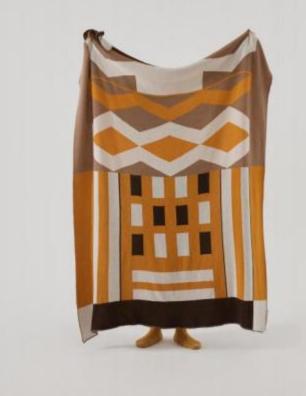

multifunctional blankets (air conditioning blankets), are also used by many designers for soft furnishings or photography props. They can be used on sofas, bedrooms, cars, offices, camping, etc. The quality inspection has passed the OEKO-TEX100 international certification for infants and young children.





### **PIGEER**

Size: 130 \* 160 cm

Material: wool blend

Weight: about 0.9 kg

Color: blue, gray, yellow, green

#### **Functions And Advantages**

Knitted blankets, also known as multifunctional blankets (air conditioning blankets), are also used by many designers for soft furnishings or photography props. They can be used on sofas, bedrooms, cars, offices, camping, etc.

The quality inspection has passed the OEKO-TEX100 international certification for infants and young children.





## **LAINING**

Material: Half-edge velvet

Weight: About 0.5 KG/1.3 KG

o Color: Black, Khaki

Size: 76 \* 102 CM/130 \* 160 CM

#### **Functions And Advantages**

Knitted blankets, also known as multifunctional blankets (air conditioning blankets), are also used by many designers for soft furnishings or photography props.

They can be used on sofas, bedrooms, cars, offices, camping, etc. The quality inspection has passed the OEKO-TEX100 international certification for infants and young children.





### **AIPULA**

Size: Diameter 50CM

Material: Half-edge velvet

• Weight: About 320G

Color: Turmeric, Carbon Gray, Black,
 Wine Red, Bright Red, Beige, White,
 Green, Pink, Camel, Cream Yellow

#### **Functions And Advantages**

Knitted mats usually have rich colors and unique patterns