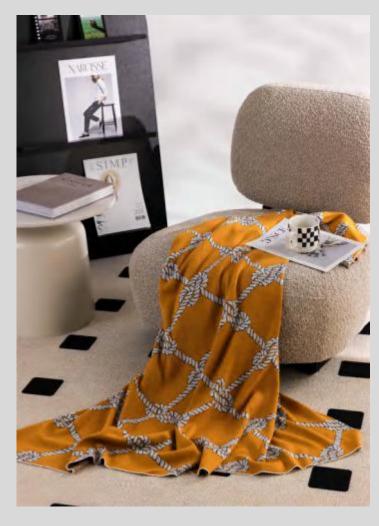

### **TANA**

Size: 130 \* 160 CM

Material: Half-edge velvet

Weight: About 1.2 KG

Color: Dark gray, matcha green, ice blue,
 elegant gray, light yellow, light pink, beige

#### **Functions And Advantages**

Knitted blankets, also known as multifunctional blankets (air conditioning blankets), are also used by many designers for soft furnishings or photography props. They can be used on sofas, bedrooms, cars, offices, camping, etc.