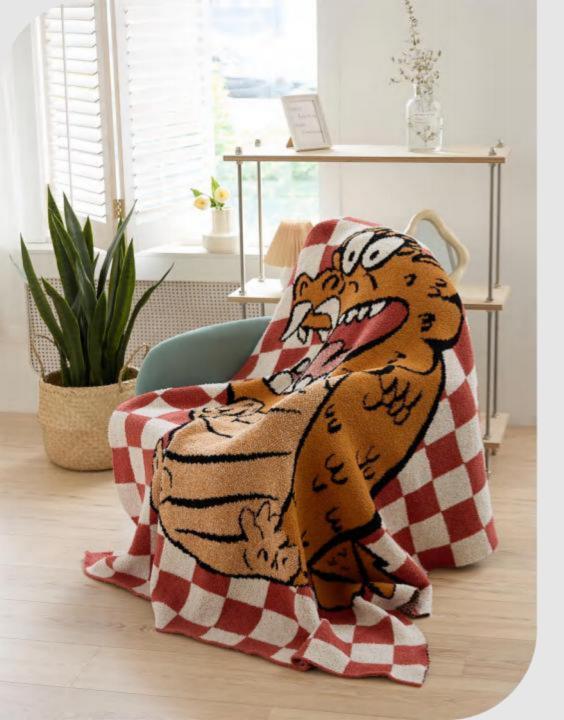

### LONGTOULAODA

Size: 130 \* 160 CM

Material: Half-edge velvet

Weight: About 1.3 KG

Color: Red

#### **Functions And Advantages**

Knitted blankets, also known as multifunctional blankets (air conditioning blankets), are also used by many designers for soft furnishings or photography props. They can be used on sofas, bedrooms, cars, offices, camping, etc. Half-edge velvet products feel very soft and thick, have very good warmth retention, and knitting increases breathability, so they can be used in all seasons.

Quality inspection has passed the OEKO-TEX100 international certification for infants and young children.