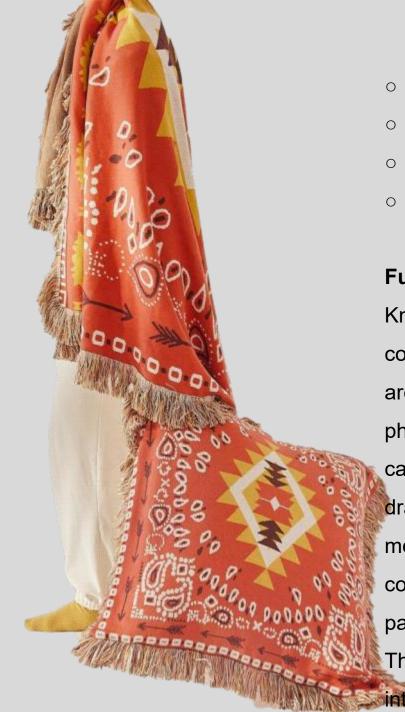

### **XUEEN**

Size: 130 \* 160 CM

Material: Half-edge velvet

Weight: `About 1.2 KG

Color: Mixed colors

and young children.

#### **Functions And Advantages**

Knitted blankets, also known as multifunctional blankets (air-conditioning blankets), are also used by many designers for soft furnishings or photography props.

They can be used on sofas, bedrooms, cars, offices, camping, etc.