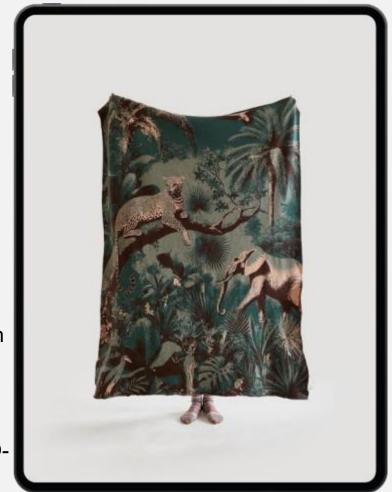

## Jungle time

Product name: Jungle Time

Size: 130 \* 160 CM

Material: Cotton

Weight: Blanket about 0.8 kg / Pillowcase about 0.3 KG

Color: Prussian blue, gravel yellow

#### **Functions And Advantages**

Knitted blankets, also known as multifunctional blankets (air conditioning blankets), are also used by many designers for soft furnishings or photography props. They can be used on sofas, bedrooms, cars, offices, camping, etc. The cotton material has a better drape when in contact with human skin, and the coverage is more skin-friendly. The change of this knitted pattern is a two-color jacquard process made with the finest needle type, so the pattern effect is very delicate.

The quality inspection has passed the OEKO-TEX100 international certification for infants and young children.