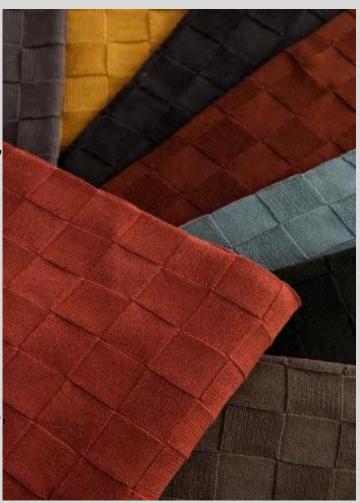

### **XUEEN**

Size: 130 \* 160 CM

Material: Half-edge velvet

Weight: `About 1.2 KG

Color: Mixed colors

and young children.

#### **Functions And Advantages**

Knitted blankets, also known as multifunctional blankets (air-conditioning blankets), are also used by many designers for soft furnishings or photography props.

They can be used on sofas, bedrooms, cars, offices, camping, etc.

Quality inspection has passed the OEKO-

TEX100 international certification for infants

Size: 130 \* 160 CM

Material: Half-edge velvet

Weight: About 1.2 KG

Color: Mixed colors