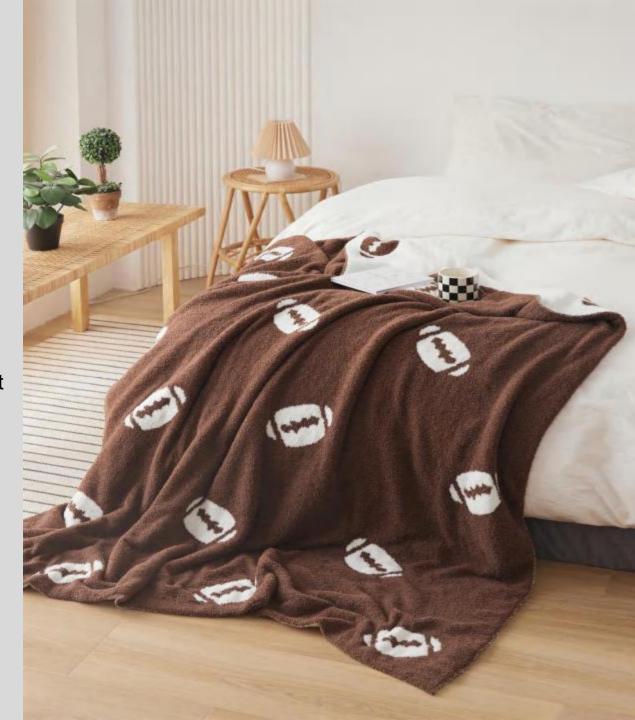

and has very good warmth retention.

The quality inspection has passed the OEKO-TEX100 international certification for infants and young children.



### **GANLANQIU**

o Size: 130 \* 160 cm

Weight: About 1kg

Material: Half-edge velvet

Color: Brown, Black

#### **Functions And Advantages**

Knitted blankets, also known as multifunctional blankets (air conditioning blankets), are also used by many designers for soft furnishings or photography props. They can be used on sofas, bedrooms, cars, offices, camping, etc.

The half-edge velvet material feels very soft and thick, has very good warmth retention, and the knitting increases breathability, so it can be used in all seasons.

The quality inspection has passed the OEKO-TEX100 international certification for infants and young children.



### HUAHAI

o Size: 130 \* 160 cm

Material: Half-edge velvet

Weight: About 1.3 kg

o Color: Blue, Orange, Pink, Red

#### **Functions And Advantages**

Knitted blankets, also known as multifunctional blankets (air conditioning blankets), are also used by many designers for soft furnishings or photography props. They can be used on sofas, bedrooms, cars, offices, camping, etc.

The half-edge velvet material feels very soft and thick, has very good warmth retention, and the knitting increases breathability, so it can be used in all seasons~

Quality inspection has passed the OEKO-TEX100 international certification for infants and young children.



# FACAIGUAI GUAILONG



o Size: 130 \* 160 CM

o Material: Half-edge velvet

Weight: Approximately 1.1 kg





# DIDONG LONG

o Size: 130 \*