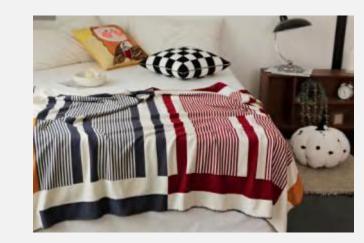

### **XUEEN**

Size: 130 \* 160 CM

Material: Half-edge velvet

Weight: `About 1.2 KG

Color: Mixed colors

and young children.

#### **Functions And Advantages**

Knitted blankets, also known as multifunctional blankets (air-conditioning blankets), are also used by many designers for soft furnishings or photography props.

They can be used on sofas, bedrooms, cars, offices, camping, etc.

Quality inspection has passed the OEKO-

TEX100 international certification for infants

Size: 130 \* 160 CM

Material: Half-edge velvet

Weight: About 1.2 KG

Color: Mixed colors