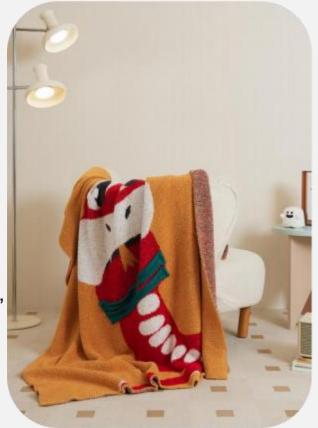

# FACAIGUAI GUAILONG

o Size: 130 \* 160 CM

o Material: Half-edge velvet

Weight: Approximately 1.1 kg

# DIDONG LONG

o Size: 130 \* 160 CM

Material: Half-edge velvet

Weight: About 1.1 kg

#### **Functions And Advantages**

Knitted blankets, also known as multifunctional blankets (air conditioning blankets), are also used by many designers for soft furnishings or photography props. They can be used on sofas, bedrooms, cars, offices, camping, etc.

The half-edge velvet material feels very soft and thick, has very good warmth retention, and the knitting increases breathability, so it can be used in all seasons~

Quality inspection has passed the OEKO-TEX100 international certification for infants and young children.