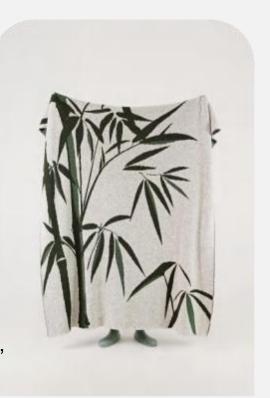

## **QINGZHU**

Size: 130 \* 160 CM

Material: Half-edge velvet

Weight: About 1.1 KG

Color: Picture color

#### **Functions And Advantages**

Knitted blankets, also known as multifunctional blankets (air-conditioning blankets), are also used by many designers for soft furnishings or photography props.

They can be used on sofas, bedrooms, cars, offices, camping, etc.