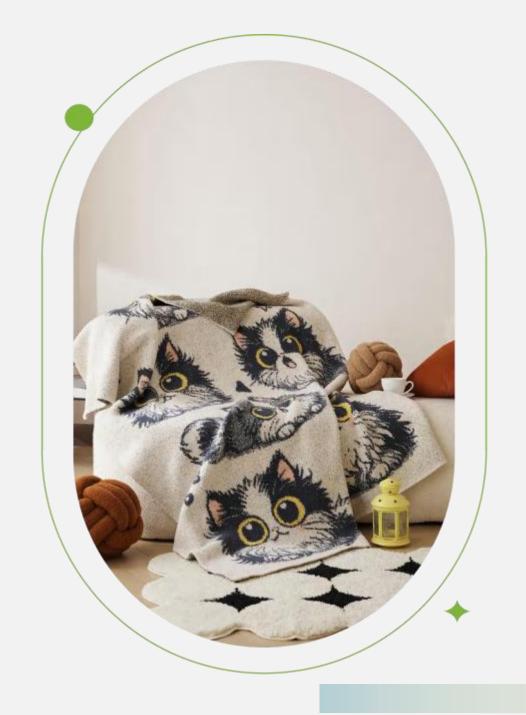

#### **Functions And Advantages**

Knitted blankets, also known as multifunctional blankets (air-conditioning blankets), are also used by many designers for soft furnishings or photography props.

They can be used on sofas, bedrooms, cars, offices, camping, etc.