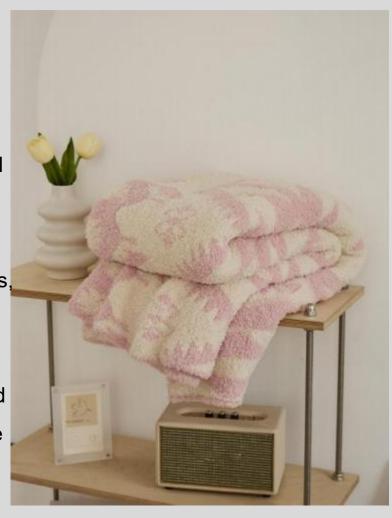

### **XUEEN**

Size: 130 \* 160 CM

Material: Half-edge velvet

Weight: `About 1.2 KG

Color: Mixed colors

and young children.

#### **Functions And Advantages**

Knitted blankets, also known as multifunctional blankets (air-conditioning blankets), are also used by many designers for soft furnishings or photography props.

They can be used on sofas, bedrooms, cars, offices, camping, etc.