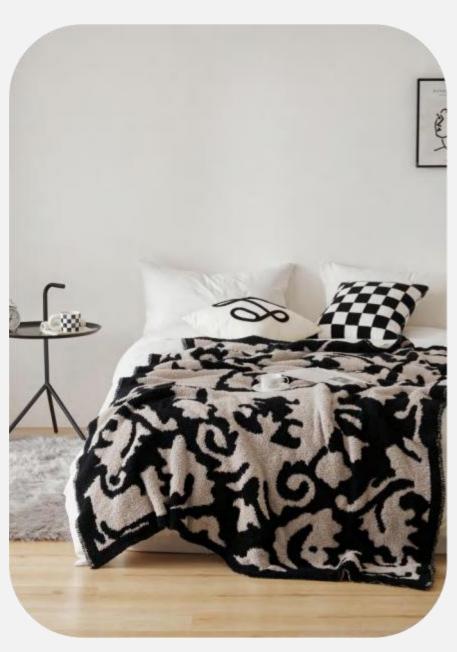

### **XUEEN**

Size: 130 \* 160 CM

Material: Half-edge velvet

Weight: `About 1.2 KG

Color: Mixed colors

and young children.

#### **Functions And Advantages**

Knitted blankets, also known as multifunctional blankets (air-conditioning blankets), are also used by many designers for soft furnishings or photography props.

They can be used on sofas, bedrooms, cars, offices, camping, etc.

Quality inspection has passed the OEKO-

TEX100 international certification for infants

Size: 130 \* 160 CM

Material: Half-edge velvet

Weight: About 1.2 KG

Color: Mixed colors