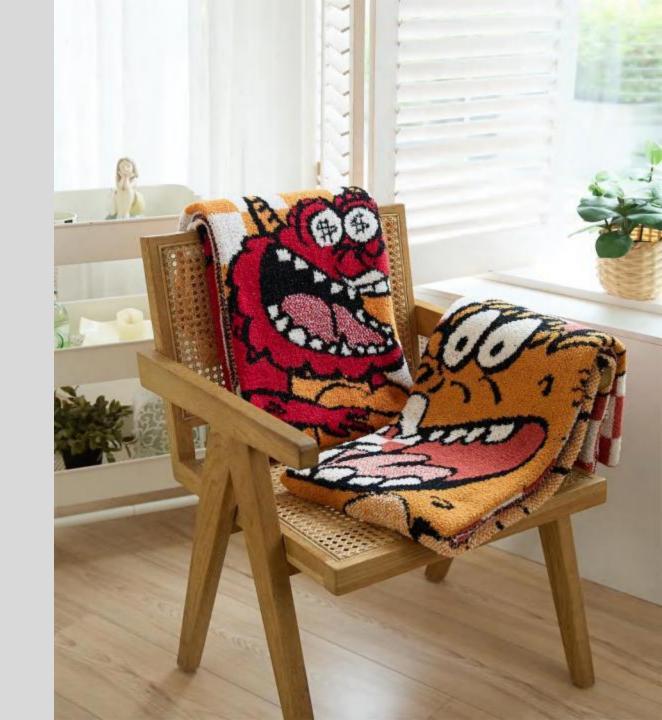

# FACAIGUAI GUAILONG

o Size: 130 \* 160 CM

o Material: Half-edge velvet

Weight: Approximately 1.1 kg

# DIDONG LONG

o Size: 130 \* 160 CM

Material: Half-edge velvet

Weight: About 1.1 kg