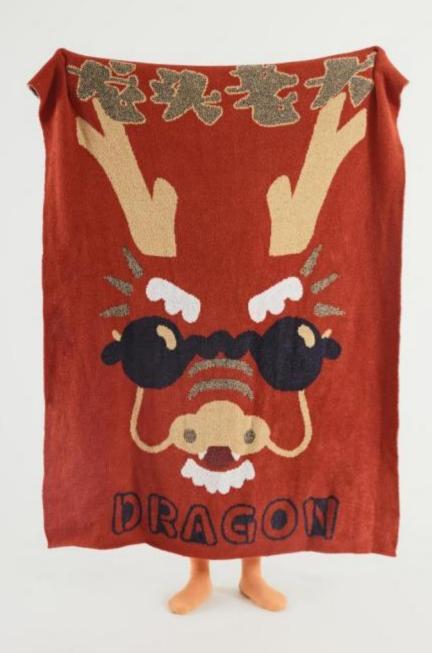

### LONGTOULAODA

Size: 130 \* 160 CM

Material: Half-edge velvet

Weight: About 1.3 KG

Color: Red

#### **Functions And Advantages**

Knitted blankets, also known as multifunctional blankets (air conditioning blankets), are also used by many designers for soft furnishings or photography props. They can be used on sofas, bedrooms, cars, offices, camping, etc. Half-edge velvet products feel very soft and thick, have very good warmth retention, and knitting increases breathability, so they can be used in all seasons.

Quality inspection has passed the OEKO-TEX100 international certification for infants and young children.