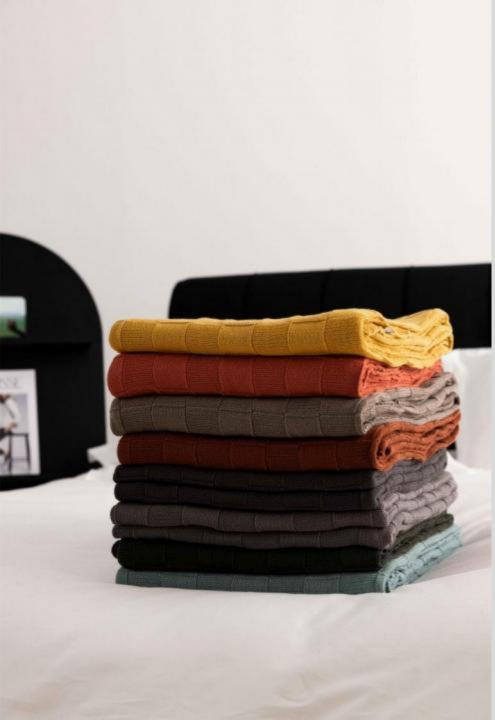

### **XUEEN**

Size: 130 \* 160 CM

Material: Half-edge velvet

Weight: `About 1.2 KG

Color: Mixed colors

and young children.

#### **Functions And Advantages**

Knitted blankets, also known as multifunctional blankets (air-conditioning blankets), are also used by many designers for soft furnishings or photography props.

They can be used on sofas, bedrooms, cars, offices, camping, etc.

Quality inspection has passed the OEKO-

TEX100 international certification for infants

Size: 130 \* 160 CM

Material: Half-edge velvet

Weight: About 1.2 KG

Color: Mixed colors