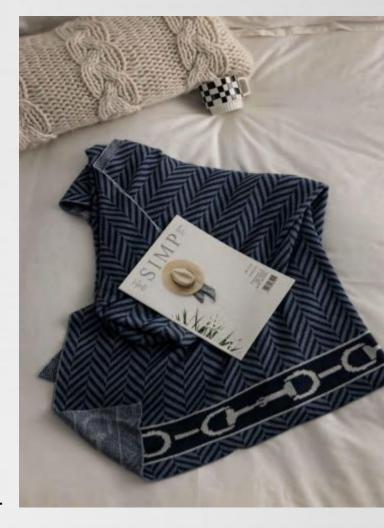

### **XUEEN**

Size: 130 \* 160 CM

Material: Half-edge velvet

Weight: `About 1.2 KG

Color: Mixed colors

and young children.

#### **Functions And Advantages**

Knitted blankets, also known as multifunctional blankets (air-conditioning blankets), are also used by many designers for soft furnishings or photography props.

They can be used on sofas, bedrooms, cars, offices, camping, etc.

Quality inspection has passed the OEKO-

TEX100 international certification for infants

Size: 130 \* 160 CM

Material: Half-edge velvet

Weight: About 1.2 KG

Color: Mixed colors