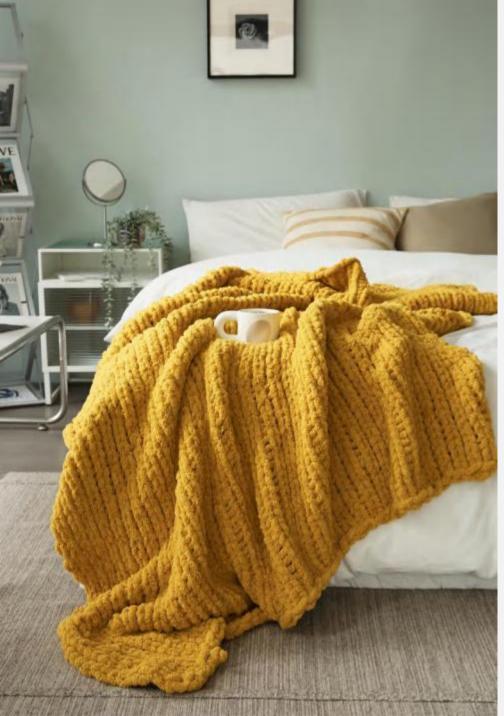

### **XUEEN**

Size: 130 \* 160 CM

Material: Half-edge velvet

Weight: `About 1.2 KG

Color: Mixed colors

and young children.

#### **Functions And Advantages**

Knitted blankets, also known as multifunctional blankets (air-conditioning blankets), are also used by many designers for soft furnishings or photography props.

They can be used on sofas, bedrooms, cars, offices, camping, etc.

Quality inspection has passed the OEKO-

TEX100 international certification for infants

Size: 130 \* 160 CM

Material: Half-edge velvet

Weight: About 1.2 KG

Color: Mixed colors