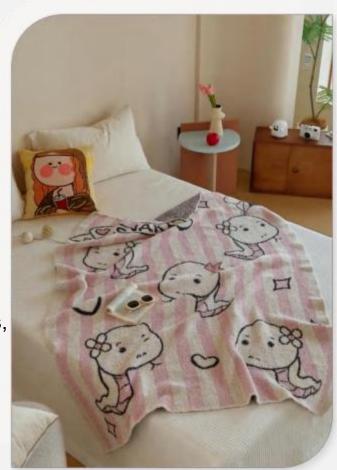

### HAIMA

o Size: 130 \* 160 CM

Weight: About 1kg

Material: Cotton

Color: Lake Blue, Beth Red

### **Functions And Advantages**

Knitted blankets, also known as multifunctional blankets (air conditioning blankets), are also used by many designers for soft furnishings or photography props. They can be used on sofas, bedrooms, cars, offices, camping, etc.

The cotton material has better drape when in contact with human skin, and the coverage is more skin-friendly. The change of this knitted pattern is made by the jacquard process with the finest needle type, so the pattern effect is very delicate. The quality inspection has passed the OEKO-TEX100 international certification for infants and young children.