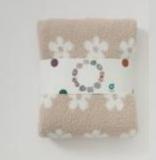

### **XUEEN**

Size: 130 \* 160 CM

Material: Half-edge velvet

Weight: `About 1.2 KG

Color: Mixed colors

and young children.

#### **Functions And Advantages**

Knitted blankets, also known as multifunctional blankets (air-conditioning blankets), are also used by many designers for soft furnishings or photography props.

They can be used on sofas, bedrooms, cars, offices, camping, etc.

Quality inspection has passed the OEKO-

TEX100 international certification for infants

Size: 130 \* 160 CM

Material: Half-edge velvet

Weight: About 1.2 KG

Color: Mixed colors