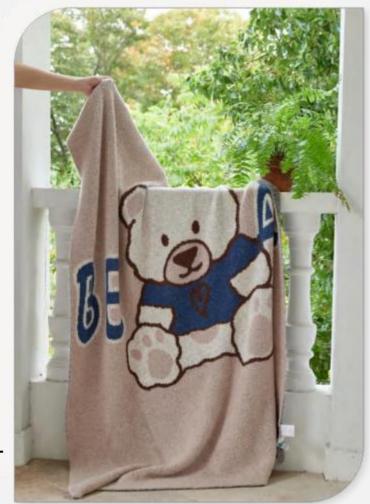

### **BEIERXIONG**

Size: 130 \* 160 CM

Material: Half-edge velvet

Weight: About 1.3 KG

Color: Mixed colors

### **Functions And Advantages**

Knitted blankets, also known as multifunctional blankets (air-conditioning blankets), are also used by many designers for soft furnishings or photography props. They can be used on sofas, bedrooms, cars, offices, camping, etc.