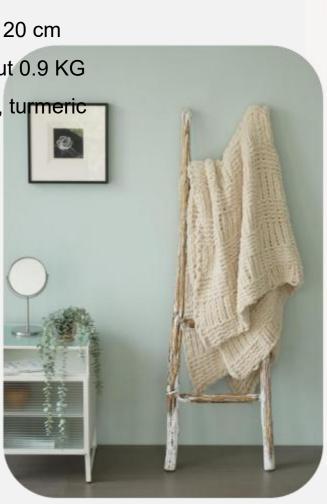

Size: 130 \* 160 CM

Material: Half-edge velvet

• Weight: About 0.9 KG

Color: Mixed colors

### **Functions And Advantages**

Knitted blankets, also known as multifunctional blankets (air-conditioning blankets), are also used by many designe for soft furnishings or photography props.

They can be used on sofas, bedrooms, cars, offices, camping, etc.