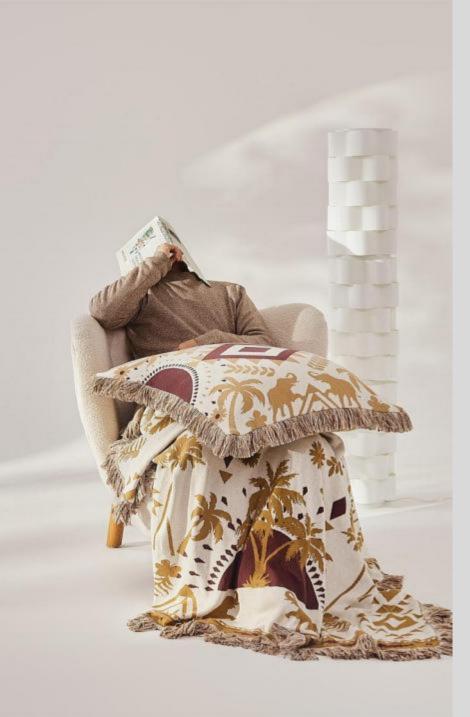

## Jungle time

Product name: Jungle Time

Size: 130 \* 160 CM

Material: Cotton

Weight: Blanket about 0.8 kg / Pillowcase about 0.3 KG

Color: Prussian blue, gravel yellow

#### **Functions And Advantages**

Knitted blankets, also known as multifunctional blankets (air conditioning blankets), are also used by many designers for soft furnishings or photography props. They can be used on sofas, bedrooms, cars, offices, camping, etc. The cotton material has a better drape when in contact with human skin, and the coverage is more skin-friendly. The change of this knitted pattern is a two-color jacquard process made with the finest needle type, so the pattern effect is very delicate.