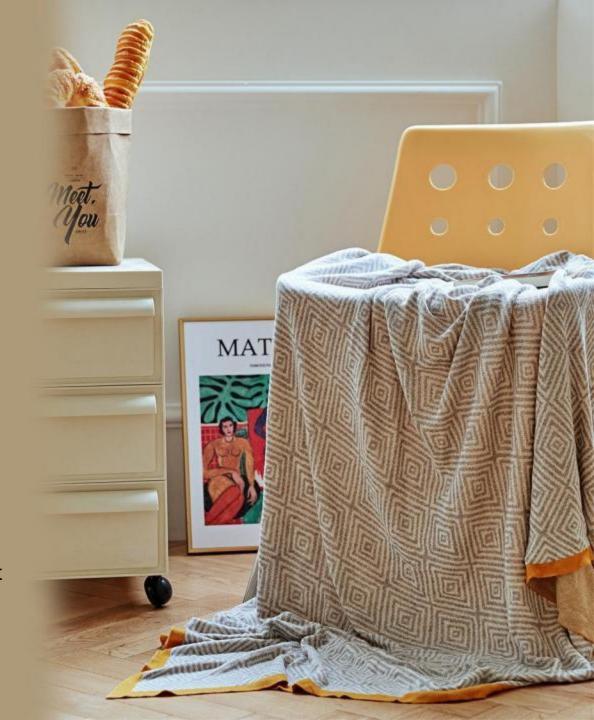

# **SUNAI**

Size: 130 \* 160 CM

Material: 25% polyester fiber 75% nylon

Weight: about 1.4 KG

Color: green, brown

#### **Functions And Advantages**

Knitted blankets, also known as multifunctional blankets (air conditioning blankets), are also used by many designers for soft furnishings or photography props.

They can be used on sofas, bedrooms, cars, offices, camping, etc.