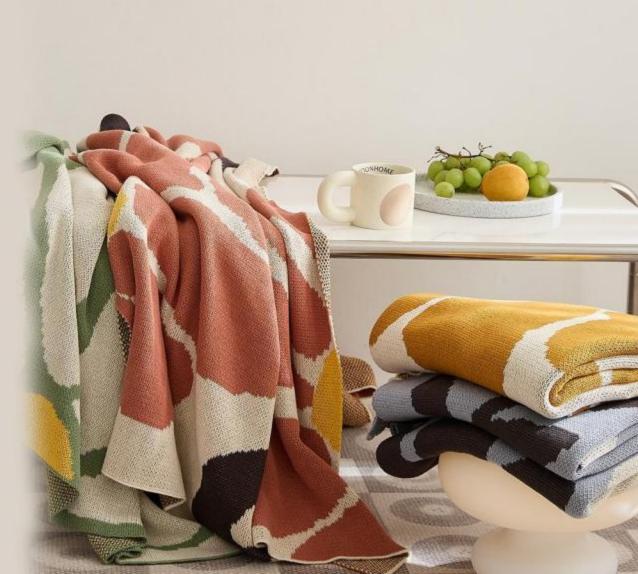

attern effect is very delicate.

The quality inspection has passed the OEKO-TEX100 international certification for infants and young children.



# HUAMAN

o Size: 130 \* 160 CM

Weight: About 1kg

Material: Cotton

Color: Green, Blue, Watermelon Red, Turmeric Yellow

### **Functions And Advantages**

Knitted blankets, also known as multifunctional blankets (air conditioning blankets), are also used by many designers for soft furnishings or photography props. They can be used on sofas, bedrooms, cars, offices, camping, etc.

The cotton material has better drape when in contact with human skin, has a higher degree of skin-friendly coverage, and has a very delicate pattern effect.

The quality inspection has passed the OEKO-TEX100 international certification for infants and young children.



# BOYUGE

o Size: 130 \* 160 CM

Weight: About 0.8 kg

Material: Cotton

Color: Picture color

### **Functions And Advantages**

Knitted blankets, also known as multifunctional blankets (air conditioning blankets), are also used by many designers for soft furnishings or photography props. They can be used on sofas, bedrooms, cars, offices, camping, etc.

The cotton material has better drape when in contact with human skin, and the coverage is more skin-friendly. The change of this knitted pattern is a two-color jacquard process made with the finest needle type, so the pattern effect is very delicate. The quality inspection has passed the OEKO-TEX100 international certification for infants and young children.



# HUACHEN

Size: 120 \* 150 CM

Weight: About 0.85kg

Material: Half-edge vel