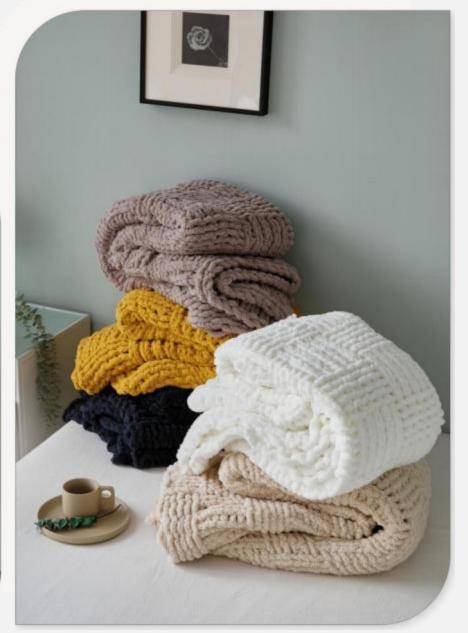

### **BIGE**

o Material: Chenille

Size: 150\*200 cm/ 130\*160 cm/ 120\*120 cm

Weight: about 1.8 kg / about 1.3 kg / about 0.9 kg

Color: white, dark gray, beige, camel gray, turmeric

### **Functions And advantages**

Knitted blankets, also known as multifunctional blankets (air conditioning blankets), are also used by many designers for soft furnishings or photography props. They can be used on sofas, bedrooms, cars, offices, camping, etc.

### SIMOER

Material: Chenille

Size: 150 \* 200 cm/ 130 \* 160 cm/ 120 \* 120 cm

Weight: about 1.8 KG/ about 1.3 KG/ about 0.9 KG

Color: white, dark gray, beige, camel gray, turmeric

#### **Functions And Advantages**

Knitted blankets, also known as multifunctional blankets (air conditioning blankets), are also used by many designers for soft furnishings or photography props.

They can be used on sofas, bedrooms, cars, offices, camping, etc.

## **WEISIQI**

o Material: Chenille

Size: 150 \* 200 cm/ 130 \* 160 cm/ 120 \* 120cm/ 80 \* 100 cm

Weight: about 1.8 kg/ about 1.3 kg/ about 0.9kg/ 0.5 kg

 Color: white, dark gray, beige, camel gray, turmeric

The quality inspection has passed the OEKO-TEX100 international certification for infants and young children.