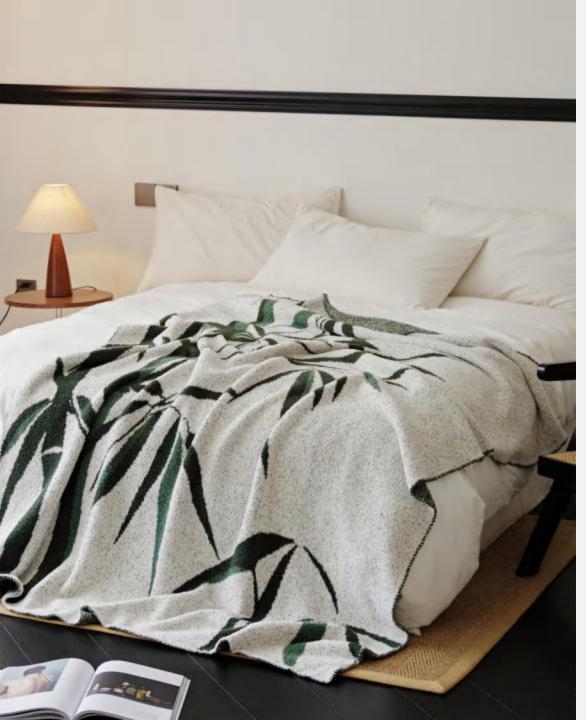

## **QINGZHU**

Size: 130 \* 160 CM

Material: Half-edge velvet

Weight: About 1.1 KG

Color: Picture color

#### **Functions And Advantages**

Knitted blankets, also known as multifunctional blankets (air-conditioning blankets), are also used by many designers for soft furnishings or photography props.

They can be used on sofas, bedrooms, cars, offices, camping, etc.