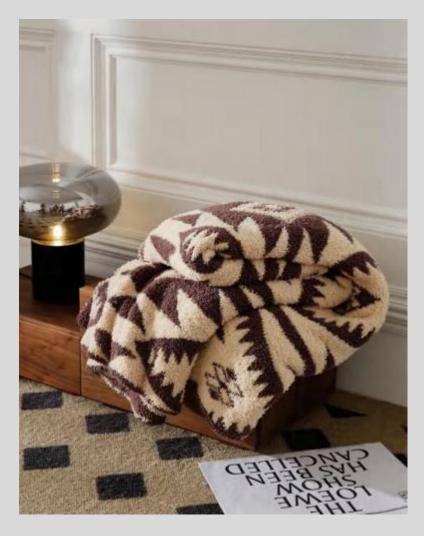

### **TANA**

Size: 130 \* 160 CM

Material: Half-edge velvet

Weight: About 1.2 KG

Color: Dark gray, matcha green, ice blue,
 elegant gray, light yellow, light pink, beige

#### **Functions And Advantages**

Knitted blankets, also known as multifunctional blankets (air conditioning blankets), are also used by many designers for soft furnishings or photography props. They can be used on sofas, bedrooms, cars, offices, camping, etc.