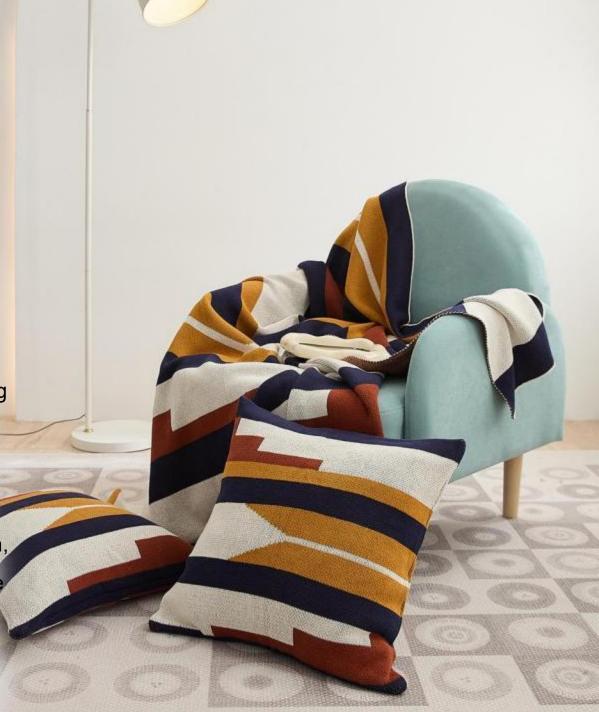

## **QINGZHU**

Size: 130 \* 160 CM

Material: Half-edge velvet

Weight: About 1.1 KG

Color: Picture color

#### **Functions And Advantages**

Knitted blankets, also known as multifunctional blankets (air-conditioning blankets), are also used by many designers for soft furnishings or photography props.

They can be used on sofas, bedrooms, cars, offices, camping, etc.