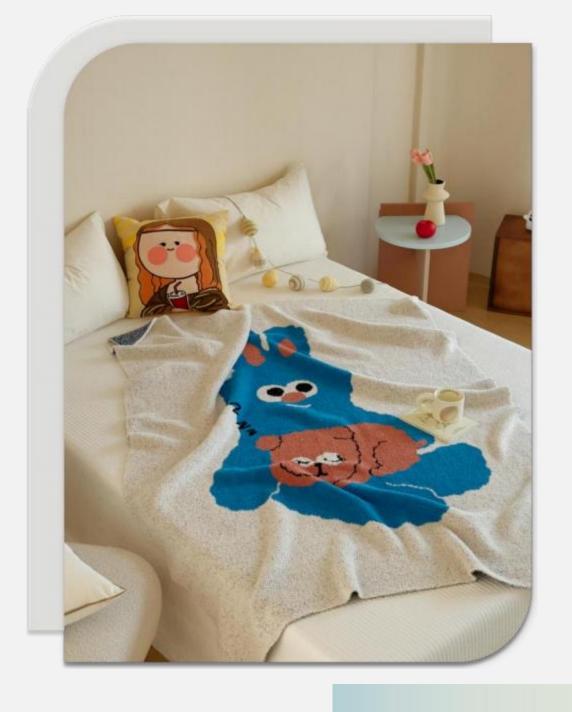

### **XUEEN**

Size: 130 \* 160 CM

Material: Half-edge velvet

Weight: `About 1.2 KG

Color: Mixed colors

and young children.

#### **Functions And Advantages**

Knitted blankets, also known as multifunctional blankets (air-conditioning blankets), are also used by many designers for soft furnishings or photography props.

They can be used on sofas, bedrooms, cars, offices, camping, etc.

Quality inspection has passed the OEKO-

TEX100 international certification for infants

Size: 130 \* 160 CM

Material: Half-edge velvet

Weight: About 1.2 KG

Color: Mixed colors