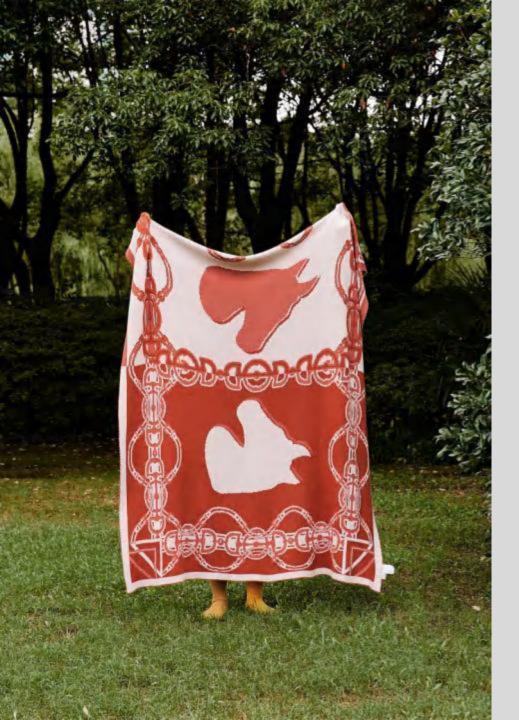

### **XUEEN**

Size: 130 \* 160 CM

Material: Half-edge velvet

Weight: `About 1.2 KG

Color: Mixed colors

and young children.

#### **Functions And Advantages**

Knitted blankets, also known as multifunctional blankets (air-conditioning blankets), are also used by many designers for soft furnishings or photography props.

They can be used on sofas, bedrooms, cars, offices, camping, etc.

Quality inspection has passed the OEKO-

TEX100 international certification for infants

Size: 130 \* 160 CM

Material: Half-edge velvet

Weight: About 1.2 KG

Color: Mixed colors