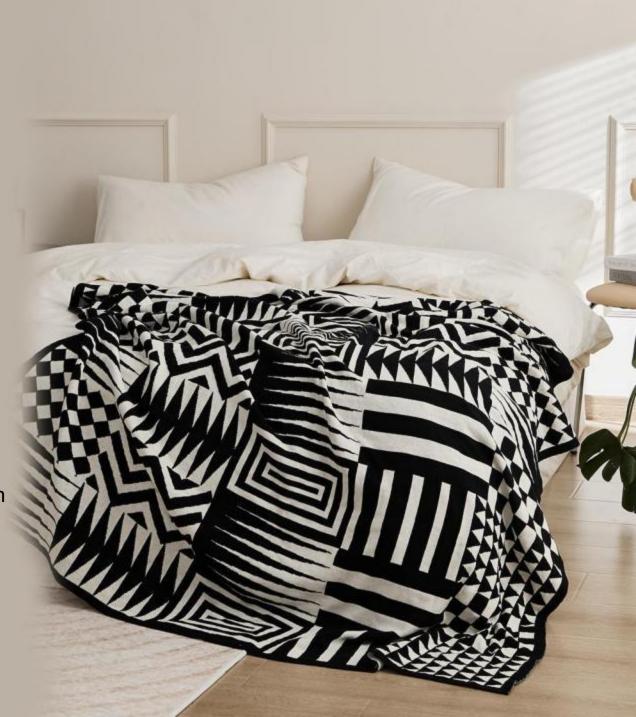

### **XUEEN**

Size: 130 \* 160 CM

Material: Half-edge velvet

Weight: `About 1.2 KG

Color: Mixed colors

and young children.

#### **Functions And Advantages**

Knitted blankets, also known as multifunctional blankets (air-conditioning blankets), are also used by many designers for soft furnishings or photography props.

They can be used on sofas, bedrooms, cars, offices, camping, etc.

Quality inspection has passed the OEKO-

TEX100 international certification for infants

Size: 130 \* 160 CM

Material: Half-edge velvet

Weight: About 1.2 KG

Color: Mixed colors