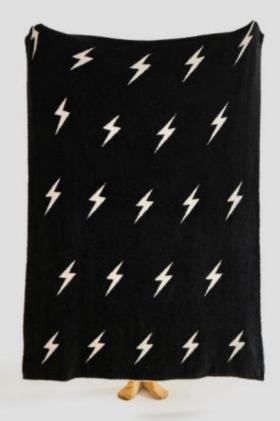

### **XUEEN**

Size: 130 \* 160 CM

Material: Half-edge velvet

Weight: `About 1.2 KG

Color: Mixed colors

and young children.

#### **Functions And Advantages**

Knitted blankets, also known as multifunctional blankets (air-conditioning blankets), are also used by many designers for soft furnishings or photography props.

They can be used on sofas, bedrooms, cars, offices, camping, etc.