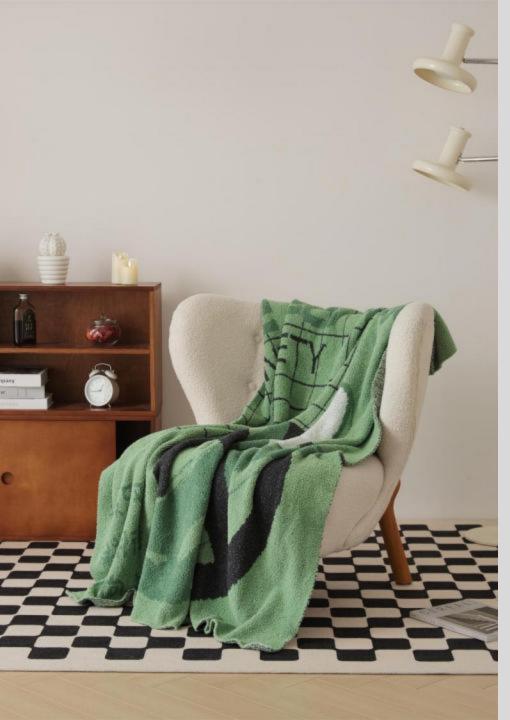

### **JUJUEJIAOLV**

o Size: 120 \* 150 CM

Material: Half-edge velvet

Weight: About 0.9 KG

Color: Green

#### **Functions And Advantages**

Knitted blankets, also known as multifunctional blankets (air conditioning blankets), are also used by many designers for soft furnishings or photography props. They can be used on sofas, bedrooms, cars, offices, camping, etc. The quality inspection has passed the OEKO-TEX100 international certification for infants and young children.