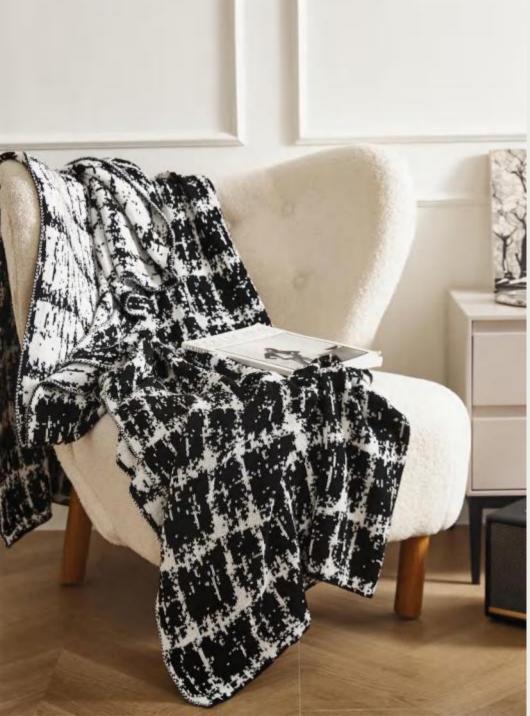

### **BEILI**

Size: 130 \* 180 CM

o Material: Cotton-acrylic blend

Weight: About 1.2 KG

Color: Black, white, smoky gray

#### **Functions And Advantages**

Knitted blankets, also known as multifunctional blankets (air conditioning blankets), are also used by many designers for soft furnishings or photography props. They can be used on sofas, bedrooms, cars, offices, camping, etc. The quality inspection has passed the OEKO-TEX100 international certification for infants and young children.