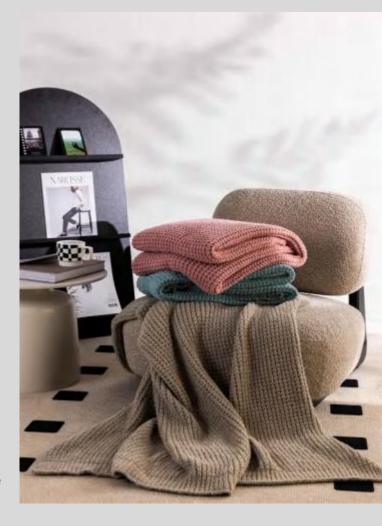

### **TANA**

Size: 130 \* 160 CM

Material: Half-edge velvet

Weight: About 1.2 KG

Color: Dark gray, matcha green, ice blue,
 elegant gray, light yellow, light pink, beige