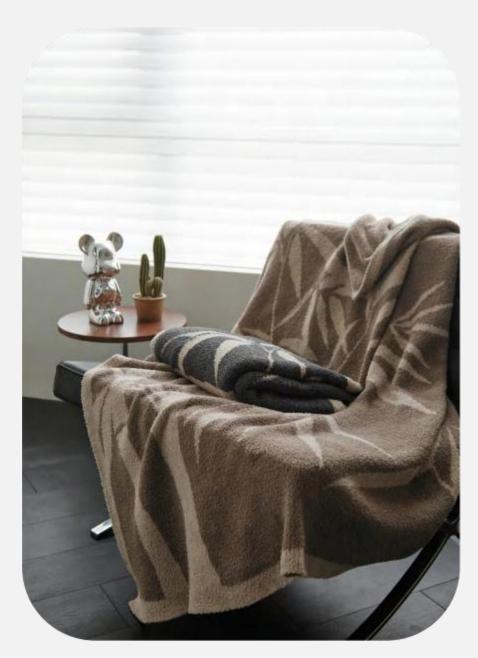

# HUACHEN

Size: 120 \* 150 CM

Weight: About 0.85kg

Material: Half-edge velvet

Color: Citrus orange, candy red, agate gray

### **Functions And Advantages**

Knitted blanket, also known as multifunctional blanket (air conditioning blanket), is also used by many designers for soft furnishings or photography props. It can be used on the sofa, bedroom, car, office, camping, etc.

The half-edge velvet material feels very soft and thick, has very good warmth retention, and the knitting increases breathability, so it can be used in all seasons~

Quality inspection has passed the OEKO-TEX100 international certification for infants and young children.