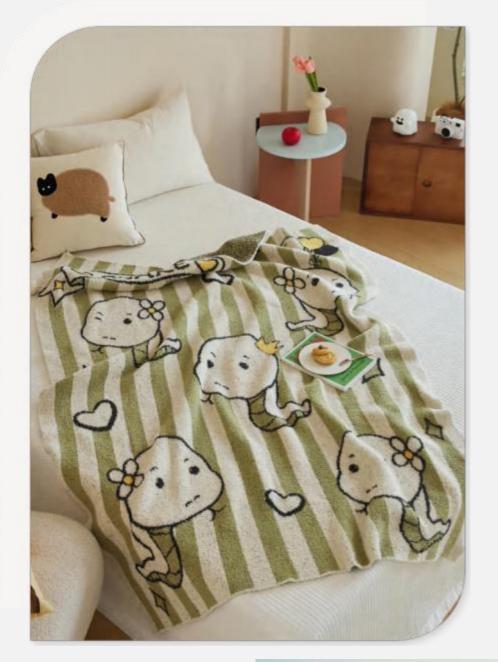

# HUAMAN

o Size: 130 \* 160 CM

Weight: About 1kg

Material: Cotton

Color: Green, Blue, Watermelon Red, Turmeric Yellow

### **Functions And Advantages**

Knitted blankets, also known as multifunctional blankets (air conditioning blankets), are also used by many designers for soft furnishings or photography props. They can be used on sofas, bedrooms, cars, offices, camping, etc.

The cotton material has better drape when in contact with human skin, has a higher degree of skin-friendly coverage, and has a very delicate pattern effect.

The quality inspection has passed the OEKO-TEX100 international certification for infants and young children.