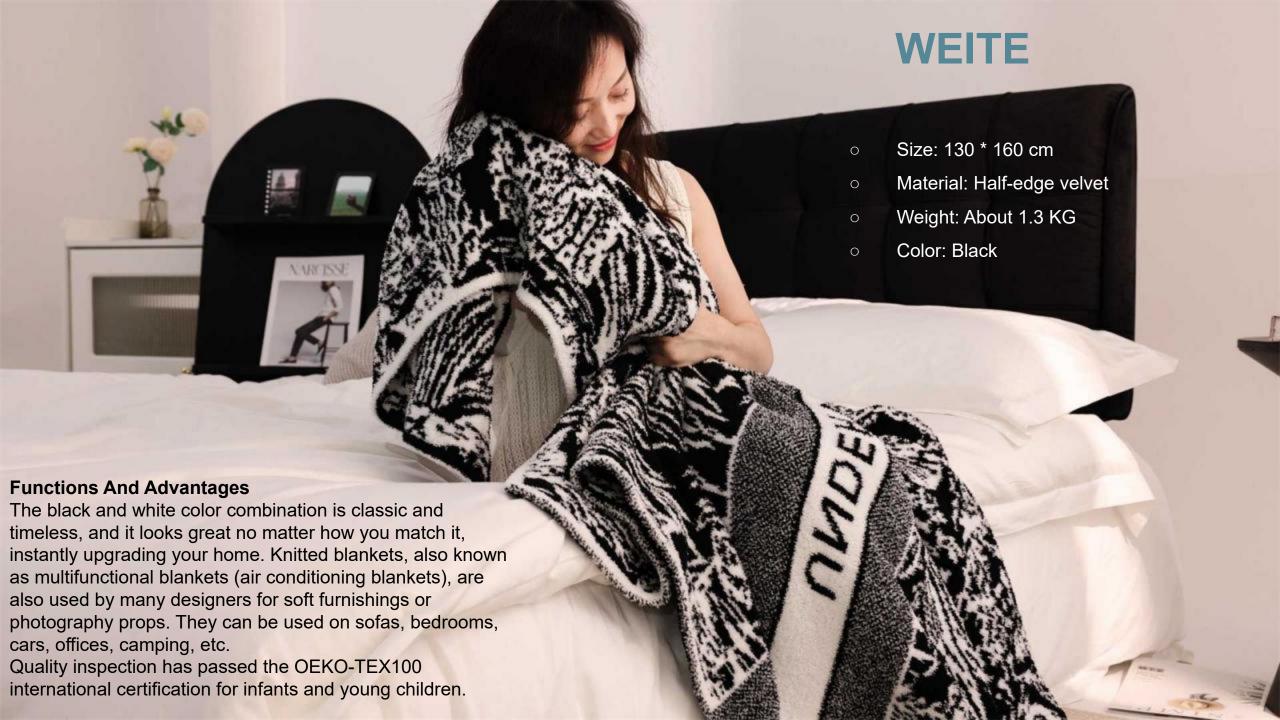

### **BEIERXIONG**

Size: 130 \* 160 CM

Material: Half-edge velvet

Weight: About 1.3 KG

Color: Mixed colors

### **Functions And Advantages**

Knitted blankets, also known as multifunctional blankets (air-conditioning blankets), are also used by many designers for soft furnishings or photography props. They can be used on sofas, bedrooms, cars, offices, camping, etc.