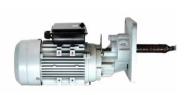

#### Motor

Die-cast aluminum alloy shell and input & output flange, excellent heat dissipation, no rust, stable and reliable.

Split Gearbox, quick and easy to replacement.

#### Motor

Die-cast aluminum alloy shell and input & output flange, excellent heat dissipation, no rust, stable and reliable.

Split Gearbox, quick and easy to replacement.

| Equipment length | 0-60m  | 60-80m | 80-100m | 100-120m | 120-150m |
|------------------|--------|--------|---------|----------|----------|
| Single phase     | 0.37KW | 0.75KW | 0.75KW  | 1.1KW    | 1.5KW    |
| Three phase      | 0.37KW | 0.37KW | 0.75KW  | 0.75KW   | 1.1KW    |