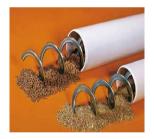

#### Auger and pipe

Spring auger: Imported from South Africa, made of high quality spring steel, long service life, stable performance, can be conveyed powder and pellet feed.

Feed pipe: Hot-dip galvanized steel pipe, the zinc coating amount > 275g/M2 (double sided), good rust-proof effect and long service time.