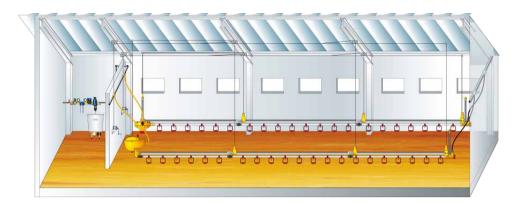

# Nipple drinking line

Automatic nipple drinking system include: Front system, Main water supply system, Water inlet system, Pressure regulator & the end of drinking line, Nipple drinking line, Lifting winch, Suspension and lifting system and Anti-Perching system.

# Ventilation fan

Good air environment is the basis for successful farming. Good environment can ensure the health of chickens. Wanqing will provide the most suitable poultry house ventilation system according to your climate of different regions, structures, layouts and requirements.