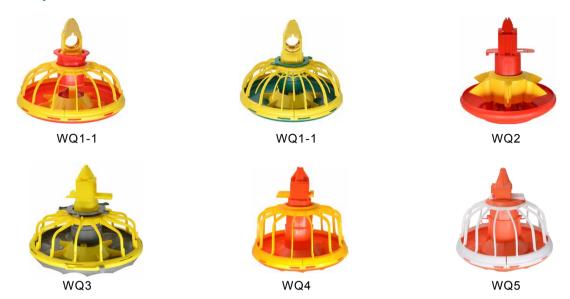

#### Feed pan

Made of pure raw materials, contains anti-aging and anti-UV additives, durable and more than 10 years service life. All types of feed pans are designed according to the world's advanced feeding concept, which can make broiler chickens enjoy eating happily in different stages; the types and colors of chicken feed pan can be chosen freely according to your preferences.

#### **TURBO**

New type chicken plate, convenient for feeding, easy to clean and beautiful appearance.