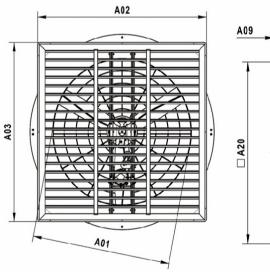

#### **Box Fan**

Applicable to shorter chicken house or areas with air drying or moderate. 24" & 36" fans are used for ventilation to provide fresh air to the poultry house. 50" fans equipped with cooling pads to cool the house (House length≤100 meters).

| Model    | Blades<br>Diameter | Blades rotational speed(rpm) | Air flow<br>(m³/h) | Noise<br>Decibels (dB) | Input<br>power | Height (mm) | Width<br>(mm) | Thickness (mm) |
|----------|--------------------|------------------------------|--------------------|------------------------|----------------|-------------|---------------|----------------|
| UBT-750  | 600 (24in)         | 960                          | 10600              | ≤70                    | 370w           | 750         | 750           | 510            |
| UBT-1000 | 910 (36in)         | 438                          | 21000              | ≤65                    | 550w           | 1000        | 1000          | 450            |
| UBT-1380 | 1270 (50in)        | 438                          | 44000              | ≤65                    | 1100w          | 1380        | 1380          | 450            |