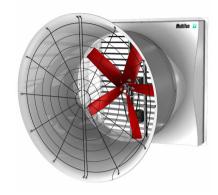

#### Cone Fan

Applicable to long chicken house or areas with large air humidity. Large air volume, provides higher wind speed, match with cooling pads makes the cooling effect more prominent.

### Fiberglass Cone Fan

Applicable to long chicken house or areas with large air humidity. Large air volume, provides higher wind speed, match with cooling pads makes the cooling effect more prominent. Fiberglass shell, better anti-corrosion effect, longer service life.