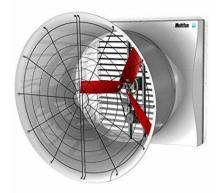

#### Cone Fan

Applicable to long chicken house or areas with large air humidity. Large air volume, provides higher wind speed, match with cooling pads makes the cooling effect more prominent.

### Fiberglass Cone Fan

Applicable to long chicken house or areas with large air humidity. Large air volume, provides higher wind speed, match with cooling pads makes the cooling effect more prominent. Fiberglass shell, better anti-corrosion effect, longer service life.