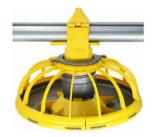

# Pan feeding line

- 1. Hopper body
- 2. Feed tube (with auger inside)
- 3. Feeder pan
- 4. Control pan(with feed level sensor)
- 5. Motor
- 6. Connector box
- 7. End tube
- 8. Anti-perching system
- 9. Lifting and suspension system
- 10. Hopper bin
- 11. Beam

#### Feed pan

Made of pure raw materials, contains anti-aging and anti-UV additives, durable and more than 10 years service life. All types of feed pans are designed according to the world's advanced feeding concept, which can make broiler chickens enjoy eating happily in different stages; the types and colors of chicken feed pan can be chosen freely according to your preferences.