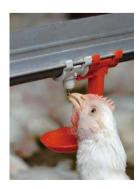

# Nipple drinking line

Automatic nipple drinking system include: Front system, Main water supply system, Water inlet system, Pressure regulator & the end of drinking line, Nipple drinking line, Lifting winch, Suspension and lifting system and Anti-Perching system.

#### Feed pan

Made of pure raw materials, contains anti-aging and anti-UV additives, durable and more than 10 years service life. All types of feed pans are designed according to the world's advanced feeding concept, which can make broiler chickens enjoy eating happily in different stages; the types and colors of chicken feed pan can be chosen freely according to your preferences.