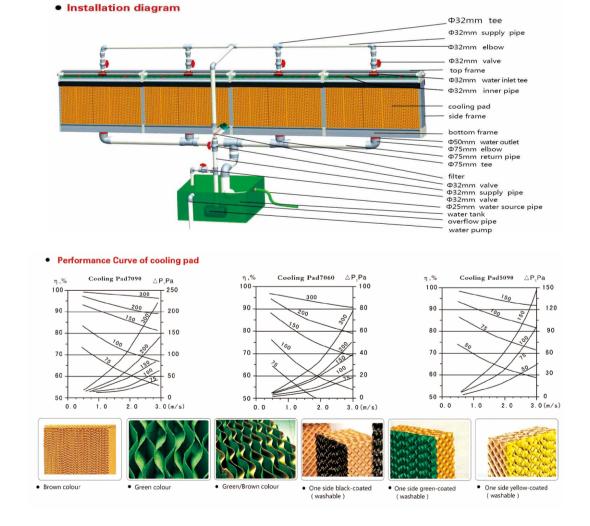

# Cooling pad

Use new material and advanced space crossing linking technology, high absorbability, high water-resistant, antimildew and long service life

The product contains surface active agent, natural water absorbability, fast pervasion speed, lasting effectiveness. A drop of water can diffuse in 4-5 seconds.

Height of absorb: 60-70mm/5 minutes, 200mm/1.5 hours, achieving international standard.

Strict production as per standard, width of 600mm cooling pad involves 85 sheets; raw material adopts imported kraft paper( $100g/\ m^2$ , thickness:0.18-0.20mm, tension resistance at 70N, absorbability height as 45mm/10min, moisture at 5-8%, humidity at 18N).

Products don't contain Phenol or any other chemical substances which easily makes skin allergy. Non-toxic and harmless to human body during installation and using. Safety, energy saving, environmental protection and economic applicable.