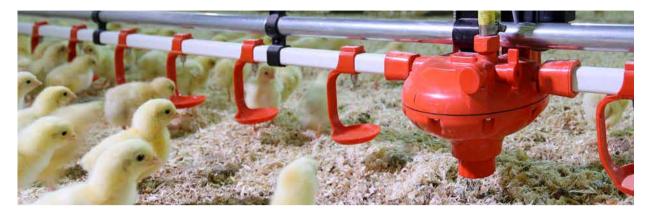

# Nipple drinking line

Automatic nipple drinking system include: Front system, Main water supply system, Water inlet system, Pressure regulator & the end of drinking line, Nipple drinking line, Lifting winch, Suspension and lifting system and Anti-Perching system.

# Pan feeding line

- 1. Hopper body
- 2. Feed tube (with auger inside)
- 3. Feeder pan
- 4. Control pan(with feed level sensor)
- 5. Motor
- 6. Connector box
- 7. End tube
- 8. Anti-perching system
- 9. Lifting and suspension system
- 10. Hopper bin
- 11. Beam