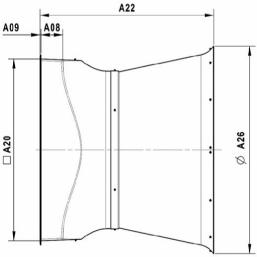

Three fan blades

Six fan blades

|          | Dimensions (mm) |      |      |     |     |      |      |      |  |  |
|----------|-----------------|------|------|-----|-----|------|------|------|--|--|
| Ø (inch) | A01             | A02  | A03  | A08 | A09 | A20  | A22  | A26  |  |  |
| 18       | 450             | 545  | 545  | 140 | 4   | 545  | 900  | 545  |  |  |
| 24       | 600             | 790  | 790  | 140 | 4   | 710  | 1000 | 730  |  |  |
| 36       | 926             | 1250 | 1250 | 200 | 4   | 1150 | 1220 | 1100 |  |  |
| 50       | 1280            | 1520 | 1520 | 200 | 6   | 1430 | 1320 | 1500 |  |  |
| 54       | 1380            | 1690 | 1690 | 205 | 6   | 1610 | 1445 | 1680 |  |  |