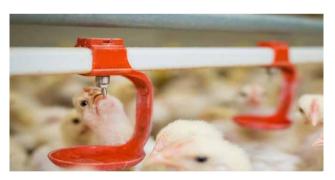

### Square water pipe

Lubing type, the nipple shell is made of POM and stainless steel. It is double-sealed with cone valve. It has good sealing effect and strong stability. The water pipe adopts 22×22 pure raw material PVC square tube with light blocking agent inside to reduce the growth of bacteria and moss in the tube.

### Round water pipe

Plasson type, Aluminum alloy support, more corrosion-resistant. Round water pipe, smooth water flow, snap-in type installation, convenient and fast. The nipple is improved double-sealed cone nipple, the effect is better. Hollow designed water cup is more stable.