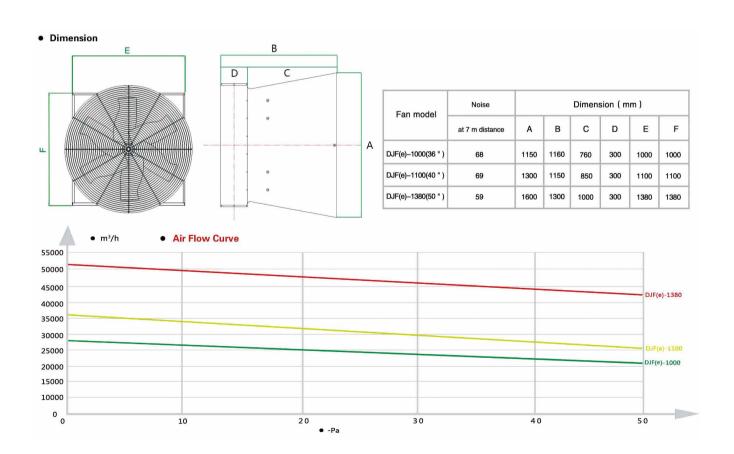

Three fan blades

Six fan blades

|          | Dimensions (mm) |      |      |     |     |      |      |      |  |  |
|----------|-----------------|------|------|-----|-----|------|------|------|--|--|
| Ø (inch) | A01             | A02  | A03  | A08 | A09 | A20  | A22  | A26  |  |  |
| 18       | 450             | 545  | 545  | 140 | 4   | 545  | 900  | 545  |  |  |
| 24       | 600             | 790  | 790  | 140 | 4   | 710  | 1000 | 730  |  |  |
| 36       | 926             | 1250 | 1250 | 200 | 4   | 1150 | 1220 | 1100 |  |  |
| 50       | 1280            | 1520 | 1520 | 200 | 6   | 1430 | 1320 | 1500 |  |  |
| 54       | 1380            | 1690 | 1690 | 205 | 6   | 1610 | 1445 | 1680 |  |  |