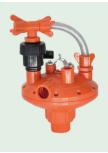

### Pressure regulator

Integrated pressure regulation, recoil and water level display. Operating easily and responding quickly. The internal valve is made of pure raw material, soft and anti-aging.