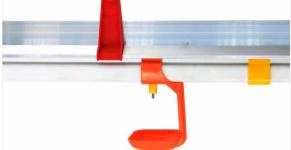

# Nipple drinking line

Automatic nipple drinking system include: Front system, Main water supply system, Water inlet system, Pressure regulator & the end of drinking line, Nipple drinking line, Lifting winch, Suspension and lifting system and Anti-Perching system.

### Pressure regulator

Integrated pressure regulation, recoil and water level display. Operating easily and responding quickly. The internal valve is made of pure raw material, soft and anti-aging.

### **Drinking line**