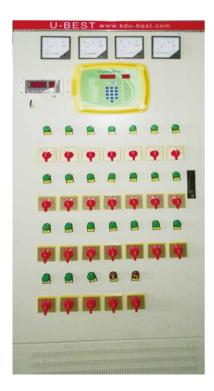

#### **Control box**

All the control cabinets are designed according to customer's requirements and wired according to the actual load situation, beautiful in appearance, practical and reliable .