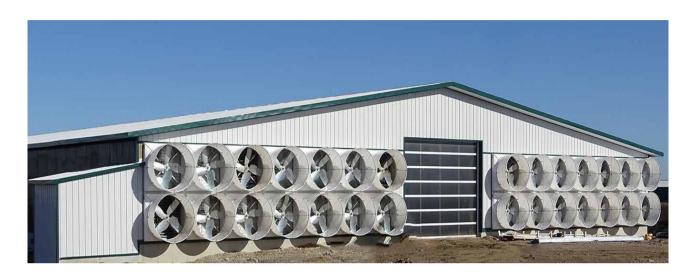

# Ventilation fan

Good air environment is the basis for successful farming. Good environment can ensure the health of chickens. Wanqing will provide the most suitable poultry house ventilation system according to your climate of different regions, structures, layouts and requirements.

#### Cone Fan

Applicable to long chicken house or areas with large air humidity. Large air volume, provides higher wind speed, match with cooling pads makes the cooling effect more prominent.

### Fiberglass Cone Fan

Applicable to long chicken house or areas with large air humidity. Large air volume, provides higher wind speed, match with cooling pads makes the cooling effect more prominent. Fiberglass shell, better anti-corrosion effect, longer service life.