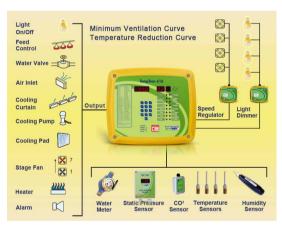

# **Environment controller**

The healthy growth of poultry is inseparable from an environment with good air quality, comfortable temperature and suitable humidity. The good poultry house environment cannot be separated from one set of environmental controllers with high reliability and reasonable design.

Our environment controllers are Agrologic series controllers imported from Israel and Rotem AC2000 Series controllers are optional.

#### Rotem AC2000