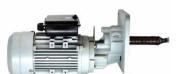

#### Motor

Die-cast aluminum alloy shell and input & output flange, excellent heat dissipation, no rust, stable and reliable.

Split Gearbox, quick and easy to replacement.

#### Motor

Die-cast aluminum alloy shell and input & output flange, excellent heat dissipation, no rust, stable and reliable.

Split Gearbox, quick and easy to replacement.

| Equipment length | 0-60m  | 60-80m | 80-100m | 100-120m | 120-150m |
|------------------|--------|--------|---------|----------|----------|
| Single phase     | 0.37KW | 0.75KW | 0.75KW  | 1.1KW    | 1.5KW    |
| Three phase      | 0.37KW | 0.37KW | 0.75KW  | 0.75KW   | 1.1KW    |