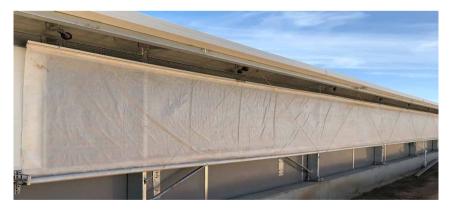

# Curtain

Up and down type curtains, better control poultry house temperature and reduced cold stress.

Peripheral anti-sway system, better sealing and overall stability.

The curtains are supported by galvanized pipes and are equipped with curtain clips for smoother lifting and better flatness.

PVC (around 500g) and PE woven fabrics, two kinds of curtain fabrics for you to choose.