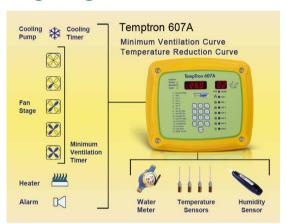

# **Environment controller**

The healthy growth of poultry is inseparable from an environment with good air quality, comfortable temperature and suitable humidity. The good poultry house environment cannot be separated from one set of environmental controllers with high reliability and reasonable design.

Our environment controllers are Agrologic series controllers imported from Israel and Rotem AC2000 Series controllers are optional.

### **Agrologic**

#### Rotem AC2000