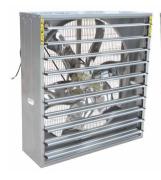

#### **Box Fan**

Applicable to shorter chicken house or areas with air drying or moderate. 24" & 36" fans are used for ventilation to provide fresh air to the poultry house. 50" fans equipped with cooling pads to cool the house (House length≤100 meters).

| Model    | Blades<br>Diameter | Blades rotational speed(rpm) | Air flow<br>(m³/h) | Noise<br>Decibels (dB) | Input<br>power | Height (mm) | Width<br>(mm) | Thickness (mm) |
|----------|--------------------|------------------------------|--------------------|------------------------|----------------|-------------|---------------|----------------|
| UBT-750  | 600 (24in)         | 960                          | 10600              | ≤70                    | 370w           | 750         | 750           | 510            |
| UBT-1000 | 910 (36in)         | 438                          | 21000              | ≤65                    | 550w           | 1000        | 1000          | 450            |
| UBT-1380 | 1270 (50in)        | 438                          | 44000              | ≤65                    | 1100w          | 1380        | 1380          | 450            |