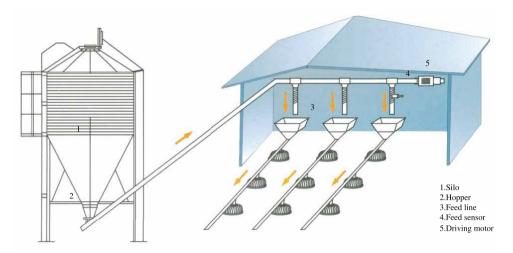

# Main feeding line

The automatic feeding system consist of silo or hopper, driving device, auger, feed sensor, etc. The closed chicken house design improves the management efficiency, reduces the cross infection rate, achieve the highly of automated control of the chicken farm.

#### **SILO**

The silo is composed of silo body, silo lid and silo legs, etc. Silo body is made of 275g/m hot galvanized panel (two sides). There is a hole on the type-cone for checking the feed level. We have different types of silos to meet different requirements.

### Hopper

\*Surface spray treatment, wear-resistant anti-corrosion, beautiful appearance;

\*The whole hopper is detachable, saving more space;

\*Four different sizes of hoppers for you to choose. You can choose the suitable size according to your feeding quantity and individual needs, you can also customized individually according to your requirements.

### Auger and pipe

Spring auger: Imported from South Africa, made of high quality spring steel, long service life and not easily deformed.

| Conveying pipe diameter | Conveying pipe thickness | Conveying pipe material | Auger<br>model | Feeding ability | Convey<br>length |
|-------------------------|--------------------------|-------------------------|----------------|-----------------|------------------|
| 75mm                    | 3.6mm                    | PVC                     | 75/227         | 1400kg/h        | 60m              |
| 90mm                    | 4.5mm                    | PVC                     | 75/322         | 2400kg/h        | 40m              |