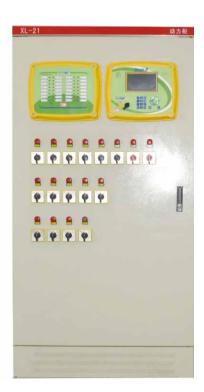

#### **Control box**

All the control cabinets are designed according to customer's requirements and wired according to the actual load situation, beautiful in appearance, practical and reliable .