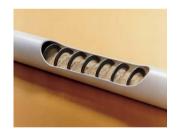

### Auger and pipe

Spring auger: Imported from South Africa, made of high quality spring steel, long service life and not easily deformed.

| Conveying pipe diameter | Conveying pipe thickness | Conveying pipe material | Auger<br>model | Feeding ability | Convey<br>length |
|-------------------------|--------------------------|-------------------------|----------------|-----------------|------------------|
| 75mm                    | 3.6mm                    | PVC                     | 75/227         | 1400kg/h        | 60m              |
| 90mm                    | 4.5mm                    | PVC                     | 75/322         | 2400kg/h        | 40m              |

#### Auger and pipe

Spring auger: Imported from South Africa, made of high quality spring steel, long service life, stable performance, can be conveyed powder and pellet feed.

Feed pipe: Hot-dip galvanized steel pipe, the zinc coating amount > 275g/M2 (double sided), good rust-proof effect and long service time.