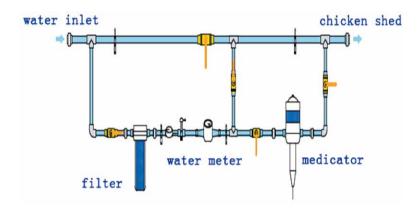

# Nipple drinking line

Automatic nipple drinking system include: Front system, Main water supply system, Water inlet system, Pressure regulator & the end of drinking line, Nipple drinking line, Lifting winch, Suspension and lifting system and Anti-Perching system.

### Water supply

The front system is composed of water filtration, metering, water pressure display, water pressure regulation, and dosing device. Water supply pressure supply and storage device are optional.