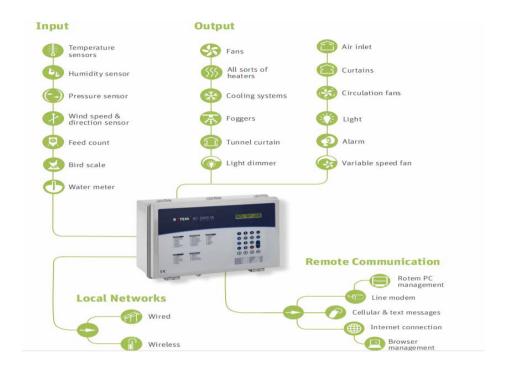

# **Environment controller**

The healthy growth of poultry is inseparable from an environment with good air quality, comfortable temperature and suitable humidity. The good poultry house environment cannot be separated from one set of environmental controllers with high reliability and reasonable design.

Our environment controllers are Agrologic series controllers imported from Israel and Rotem AC2000 Series controllers are optional.

#### **Control box**

All the control cabinets are designed according to customer's requirements and wired according to the actual load situation, beautiful in appearance, practical and reliable .