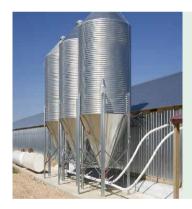

#### **SILO**

The silo is composed of silo body, silo lid and silo legs, etc. Silo body is made of 275g/m hot galvanized panel (two sides). There is a hole on the type-cone for checking the feed level. We have different types of silos to meet different requirements.

Silo characteristics: high strength, anti-corrosive, easy installation and long service life.

| Volume  | Feed<br>weight | Diameter | Layer | Cone<br>thickness | Body<br>thickness | Leg<br>thickness | Total<br>Weight | Total<br>Height |
|---------|----------------|----------|-------|-------------------|-------------------|------------------|-----------------|-----------------|
| 7.6 m³  | 5T             | 2.5 m    | 1     | 1.0 mm            | 1.0 mm            | 2.5 mm           | 340kgs          | 4.4 m           |
| 15.8 m³ | 10T            | 2.75 m   | 2     | 1.0 mm            | 1.0 mm            | 2.5 mm           | 650kgs          | 5.4 m           |
| 21.6 m³ | 15T            | 2.75 m   | 3     | 1.0 mm            | 1.0 mm            | 2.5 mm           | 680kgs          | 6.3 m           |
| 25.5 m³ | 18T            | 3.0 m    | 3     | 1.0 mm            | 1.2 mm            | 2.5 mm           | 720kgs          | 6.3 m           |
| 29.8 m³ | 20T            | 3.26 m   | 3     | 1.2 mm            | 1.2 mm            | 2.5 mm           | 875kgs          | 6.6 m           |
| 38.5m³  | 25T            | 3.67 m   | 3     | 1.2 mm            | 1.2 mm            | 3.0 mm           | 1060kgs         | 6.6 m           |