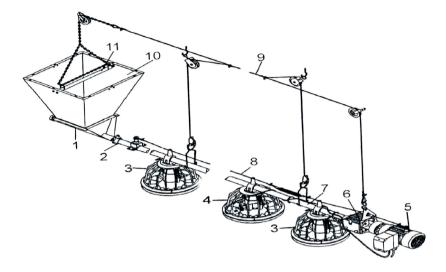

# Pan feeding line

- 1. Hopper body
- 2. Feed tube (with auger inside)
- 3. Feeder pan
- 4. Control pan(with feed level sensor)
- 5. Motor
- 6. Connector box
- 7. End tube
- 8. Anti-perching system
- 9. Lifting and suspension system
- 10. Hopper bin
- 11. Beam