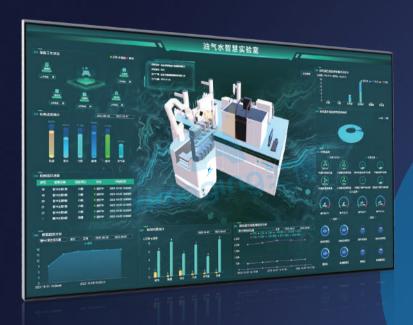

Hello Xiang, please check whether the chloride test result of 5th sample is normal or not.

Hello, the chloride test result of 5th sample is normal and the value is 200mg/mL.

Compliant and secure data management and storage