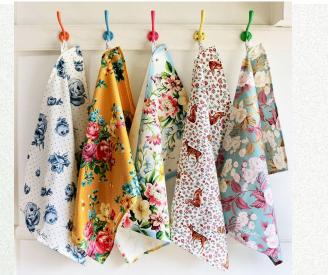

# Towels, beach towels

Towels and beach towels are made of super soft fibers with good absorbent properties, supporting the customization of the LOGO or pattern effect you want, and integrating your ideas into every detail of life