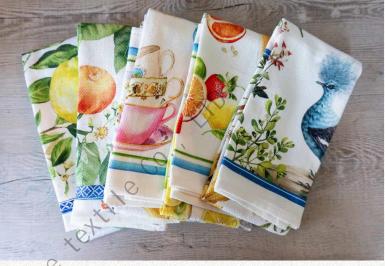

# Towels, beach towels

Towels and beach towels are made of super soft fibers with good absorbent properties, supporting the customization of the LOGO or pattern effect you want, and integrating your ideas into every detail of life