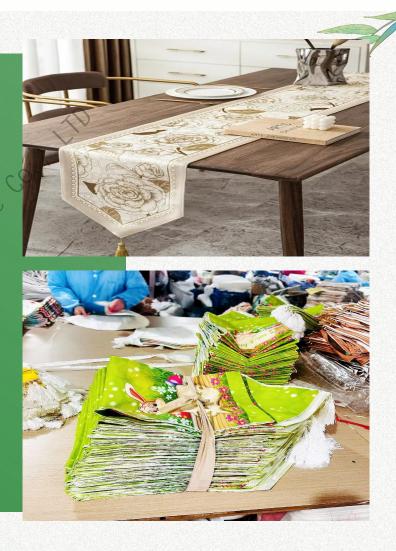

# **Table flags**

 Table flag, is more and more beautiful

 tablecloth icing on the cake. A good

 tablecloth and the indoor environment want

 to coordinate, can add a lot of color to the

 room: With a beautiful table flag, you can

 further enhance the artistic taste of the

 home.

Make different patterns and sizes, recommended 180\*30cm, the use of ironing machine to make the surface more flat, production line, professional, focused