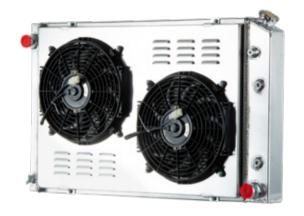

#### 0212-21001

| Material         | aluminium, plastic  |
|------------------|---------------------|
| Number of fans   | 2                   |
| Number of Blades | 10 S-Type blades    |
| Amp Draw         | 12.70 amps          |
| Product Size     | 74*51*15.00cm       |
| Vehicle Fitment  | Chevrolet 1973-1976 |

Note: Each Shroud & Fan product will be complimentary Thermostat Relay Kit, More adaptable models can be customised according to your car model and drawings.