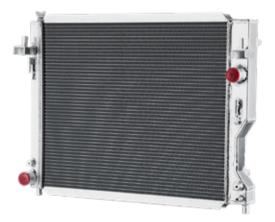

#### 536-51191

| Material                       | All Aluminium              |
|--------------------------------|----------------------------|
| Row                            | 3 Row Core                 |
| Radiator Type                  | Cross-flow                 |
| Compatible Cooling Fluid Brand | Automotive General Coolant |
| Product Size                   | 80*61*20cm                 |
| Vehicle Fitment                | Ford 2005-2014             |