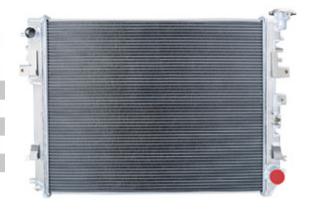

#### 536-50231

MaterialAll AluminiumRow3 Row CoreRadiator TypeCross-flow

Compatible Cooling Fluid Brand Automotive General Coolant

Product Size 95.5\*66\*23cm

Vehicle Fitment Dodge 2009-2010,Ram 2011-2018