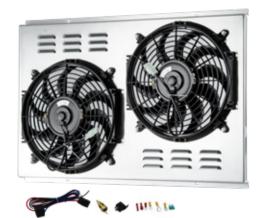

#### 0212-21001

| Material         | aluminium, plastic  |
|------------------|---------------------|
| Number of fans   | 2                   |
| Number of Blades | 10 S-Type blades    |
| Amp Draw         | 12.70 amps          |
| Product Size     | 74*51*15.00cm       |
| Vehicle Fitment  | Chevrolet 1973-1976 |

Note: Each Shroud & Fan product will be complimentary Thermostat Relay Kit, More adaptable models can be customised according to your car model and drawings.