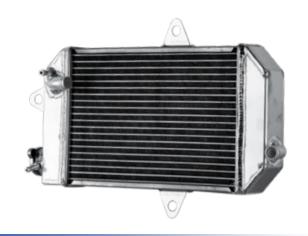

#### PT2001

Vehicle Fitment

Material All Aluminium

Row 2 Row Core

Radiator Type Cross-flow

Compatible Cooling Fluid Brand Automotive General Coolant

Product Size 53\*35\*13.5cm

Yamaha 1987-2006