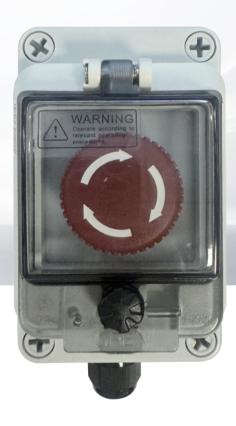

## **Emergency Stop Switch**

Ingress protection rating IP65, support outdoor installation

Applicable to AC 50Hz (or 60Hz) at 660V or below and DC at 440V or below

The mechanical life of the button exceeds 50.000 times