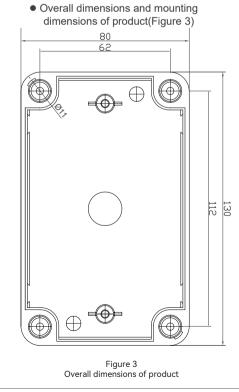

## **Emergency Stop Switch**

Ingress protection rating IP65, support outdoor installation

Applicable to AC 50Hz (or 60Hz) at 660V or below and DC at 440V or below

The mechanical life of the button exceeds 50.000 times