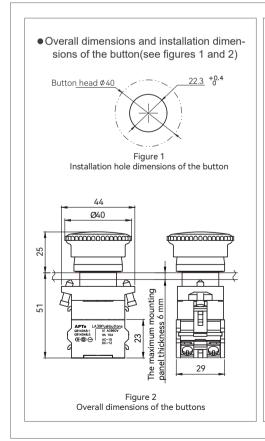

## **Emergency Stop Switch**

Ingress protection rating IP65, support outdoor installation

Applicable to AC 50Hz (or 60Hz) at 660V or below and DC at 440V or below

The mechanical life of the button exceeds 50.000 times