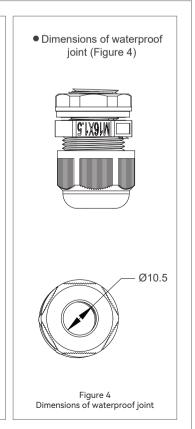

## **Emergency Stop Switch**

Ingress protection rating IP65, support outdoor installation

Applicable to AC 50Hz (or 60Hz) at 660V or below and DC at 440V or below

The mechanical life of the button exceeds 50.000 times