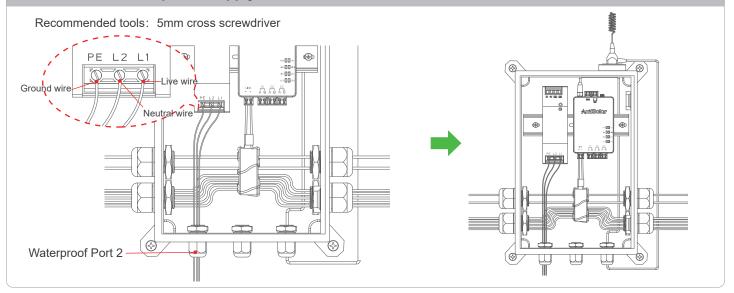

#### **ADCU Outdoor Kit Installation**

Step 3: Tear the adhesive paper, attach the paper to the 4G antenna base, and then secure the 4G antenna to the top of the ADCU Outdoor Kit

Step 4: Pass the AC power cable through the waterproof port 2 and connect it to the input port of the 12V power supply switch