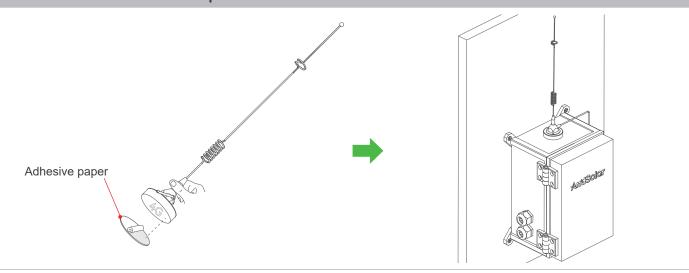

#### **ADCU Outdoor Kit Installation**

Step 3: Tear the adhesive paper, attach the paper to the 4G antenna base, and then secure the 4G antenna to the top of the ADCU Outdoor Kit

Step 4: Pass the AC power cable through the waterproof port 2 and connect it to the input port of the 12V power supply switch