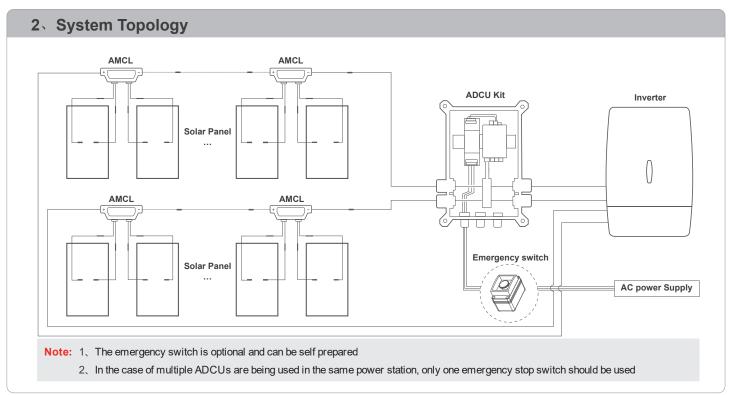

#### Note:

- 1. Please install the AMCL first, before supplying power to ADCU;
- 2. When the system is running normally, the power indicator light is always on, and the signal indicator light is flashing. If the ADCU malfunctioning, the signal indicator light will be turned off. If the power indicator light is turned off, please check whether the power supply is malfunctioning;
- 3. Maximum no. of strings input to single magnetic ring: 10 ( cable diameter 6.35mm);
- 4. Single magnetic ring maximum current: 250A;
- 5. The maximum communication distance between AMCL and ADCU: 800M;
- 6. Recommended ADCU power supply cable: 1.5 mm² cable;
- 7. PV Strings connected to one MPPT of an inverter should be connected to the same ADCU.