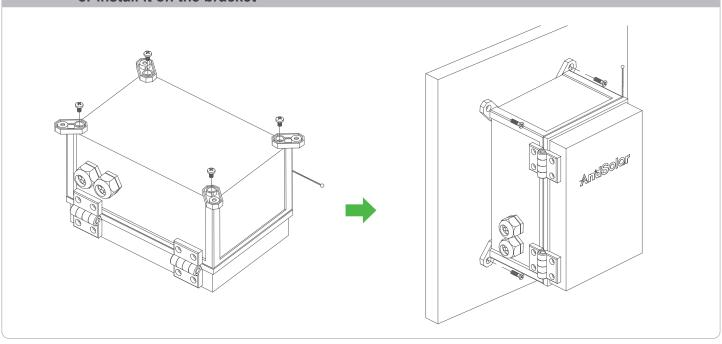

### **ADCU Outdoor Kit Installation**

Step1: Fixed the mounting part on the four corner of the back of ADCU and install it to the wall or install it on the bracket

Step 2: Pass the negative DC cable through the waterproof port 1 and through the magnetic ring then connect it to the inverter, Connect the positive DC cable directly to the inverter