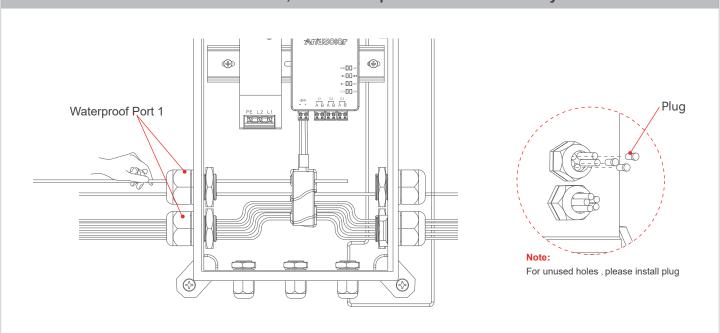

### **ADCU Outdoor Kit Installation**

Step1: Fixed the mounting part on the four corner of the back of ADCU and install it to the wall or install it on the bracket

Step 2: Pass the negative DC cable through the waterproof port 1 and through the magnetic ring then connect it to the inverter, Connect the positive DC cable directly to the inverter