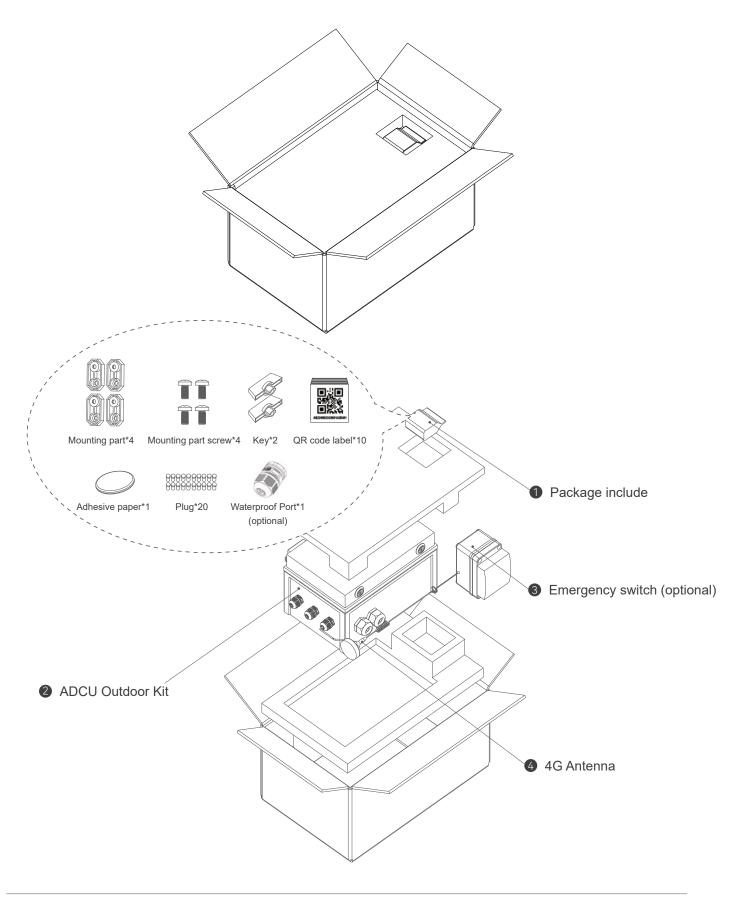

# **ADCU Outdoor Kit**

## **Installation Guide**



Please read this guide carefully before installation and use Please follow the precautions in the installation guide

# Packing list



AndSolor ADCU Installation Guide

### 2 ADCU Outdoor Kit Introduction





AndSolor ADCU Installation Guide

### **ADCU Outdoor Kit Installation**

Step1: Fixed the mounting part on the four corner of the back of ADCU and install it to the wall or install it on the bracket



Step 2: Pass the negative DC cable through the waterproof port 1 and through the magnetic ring then connect it to the inverter, Connect the positive DC cable directly to the inverter



AndSolor ADCU Installation Guide

3

#### **ADCU Outdoor Kit Installation**

Step 3: Tear the adhesive paper, attach the paper to the 4G antenna base, and then secure the 4G antenna to the top of the ADCU Outdoor Kit



Step 4: Pass the AC power cable through the waterproof port 2 and connect it to the input port of the 12V power sup