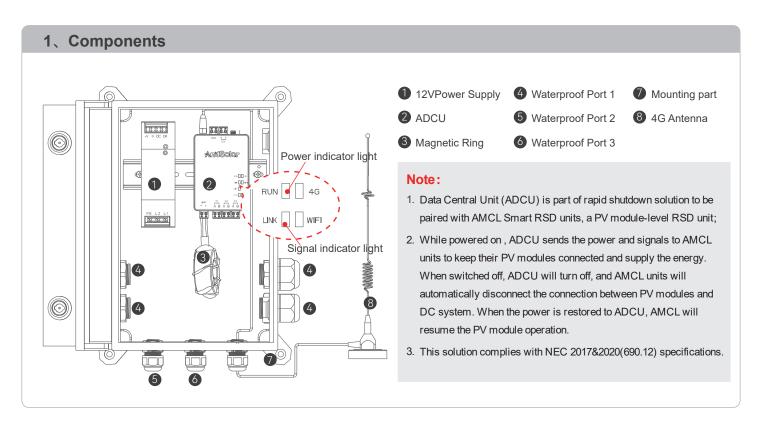

### 2 ADCU Outdoor Kit Introduction

AndSolor ADCU Installation Guide

#### Note:

- 1. Please install the AMCL first, before supplying power to ADCU;
- 2. When the system is running normally, the power indicator light is always on, and the signal indicator light is flashing. If the ADCU malfunctioning, the signal indicator light will be turned off. If the power indicator light is turned off, please check whether the power supply is malfunctioning;
- 3. Maximum no. of strings input to single magnetic ring: 10 ( cable diameter 6.35mm);
- 4. Single magnetic ring maximum current: 250A;
- 5. The maximum communication distance between AMCL and ADCU: 800M;
- 6. Recommended ADCU power supply cable: 1.5 mm² cable;
- 7. PV Strings connected to one MPPT of an inverter should be connected to the same ADCU.