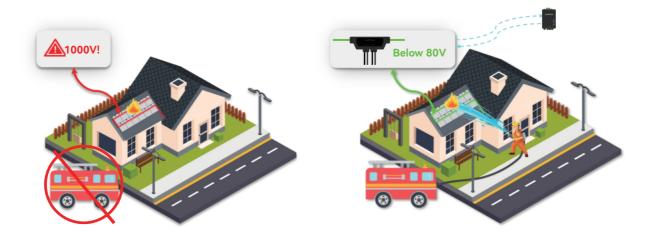

# Rapid Shutdown Device

AMCL-E2



## AndSolar Technology Co., Ltd.

+86-512-8718 7881

www.andsolartech.com

sales@andsolartech.com

8F, Block B, Building 1, 286 Qinglonggang Road, Suzhou City, Jiangsu Province, P. R. China

#### **Product Features**



#### **AND SAFE**



#### **And Flexible**



Flexible Installation





#### **And Reliable**











## **Product Specifications**

| Model                               | AMCL-E2                                              |
|-------------------------------------|------------------------------------------------------|
| Input                               |                                                      |
| Voltage Range                       | 8-80V Single-channel, 120V Dual-channel              |
| Maximum Rated Current               | 20A                                                  |
| Maximum Short-Circuit Current       | 30A                                                  |
| Output                              |                                                      |
| Voltage Range