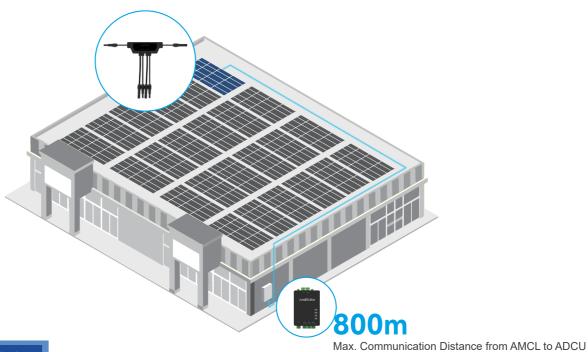

# Rapid Shutdown Device

AMCL-E2



## AndSolar Technology Co., Ltd.

+86-512-8718 7881

www.andsolartech.com

sales@andsolartech.com

8F, Block B, Building 1, 286 Qinglonggang Road, Suzhou City, Jiangsu Province, P. R. China

#### **Product Features**



#### **AND SAFE**



#### **And Flexible**



Flexible Installation





#### **And Reliable**











## **Product Specifications**

| Model                               | AMCL-E2                                              |
|-------------------------------------|------------------------------------------------------|
| Input                               |                                                      |
| Voltage Range                       | 8-80V Single-channel, 120V Dual-channel              |
| Maximum Rated Current               | 20A                                                  |
| Maximum Short-Circuit Current       | 30A                                                  |
| Output                              |                                                      |
| Voltage Range                       | 8-