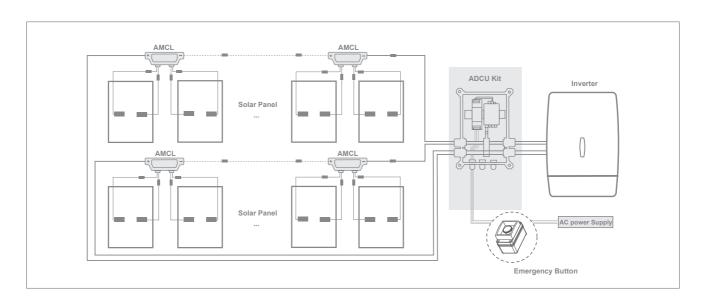

|
| Temperature Range                   | -40~+85°C                                            |
| Ingress Protection Rating           | Type 6P/IP68                                         |
| Other                               |                                                      |
| Communication Method                | PLC                                                  |
| Maximum System Voltage              | 600/1000/1500V                                       |
| Certification                       |                                                      |
| Safety                              | NEC 2017&2020(690.12), UL 1741, UL 3741, IEC 62109-1 |
| EMC                                 | FCC Part15, IEC/EN 61000-6-1/-2/-3/-4                |

## System Topology