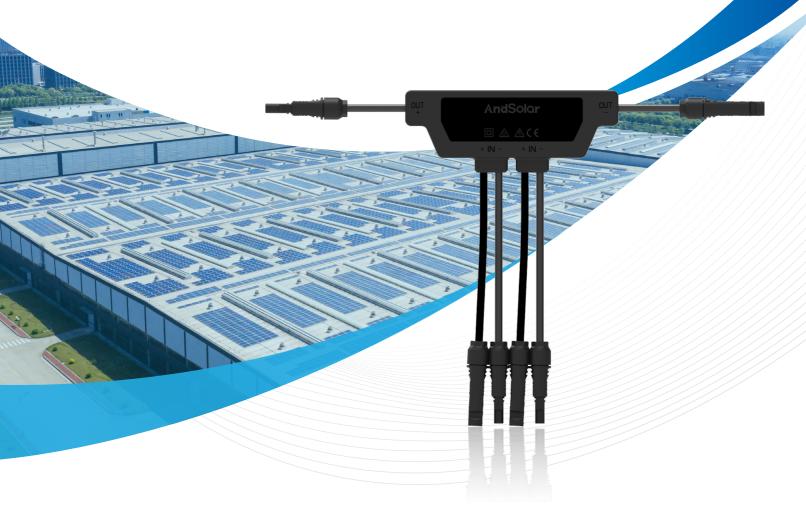

# Rapid Shutdown Device

AMCL-E2

## **Product Specifications**

| Model                               | AMCL-E2                                              |
|-------------------------------------|------------------------------------------------------|
| Input                               |                                                      |
| Voltage Range                       | 8-80V Single-channel, 120V Dual-channel              |
| Maximum Rated Current               | 20A                                                  |
| Maximum Short-Circuit Current       | 30A                                                  |
| Output                              |                                                      |
| Voltage Range                       | 8-120V                                               |
| Maximum Rated Current               | 20A                                                  |
| Maximum Voltage in Disconnect State | 1V                                                   |
| Mechanical                          |                                                      |
| Dimensions (W*D*H)                  | 180*22*64mm                                          |
| Input/Output Connectors             | MC4/Compatible with MC4/Customizable                 |
| Input Cable Length                  | 0.6m/Customizable                                    |
| Output Cable Length                 | 1.4m/Customizable                                    |
| Temperature Range                   | -40~+85°C                                            |
| Ingress Protection Rating           | Type 6P/IP68                                         |
| Other                               |                                                      |
| Communication Method                | PLC                                                  |
| Maximum System Voltage              | 600/1000/1500V                                       |
| Certification                       |                                                      |
| Safety                              | NEC 2017&2020(690.12), UL 1741, UL 3741, IEC 62109-1 |
| EMC                                 | FCC Part15, IEC/EN 61000-6-1/-2/-3/-4                |