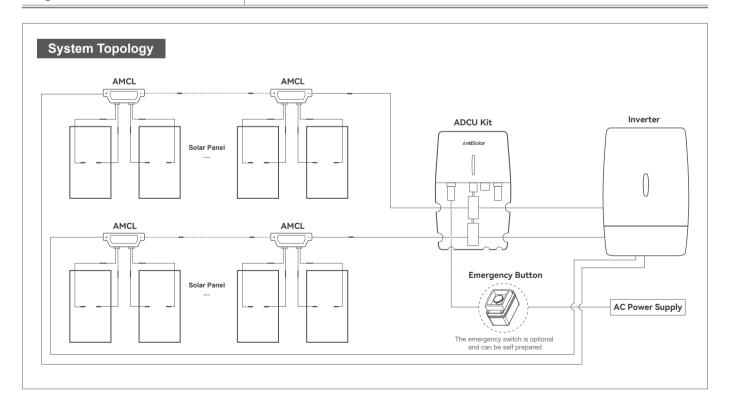

## **ADCU Series**

Support up to 20 PV strings and up to 400 PV modules

Innovative compartment design, eliminating the needs to punch holes or cut wires, effortless installation

Ingress Rating of IP65, support outdoor installation

Support 4G, LAN, WiFi communication methods

| Model                                      | ADCU                                  |
|--------------------------------------------|---------------------------------------|
| ADCU                                       |                                       |
|                                            | 12Vdc                                 |
| Input Voltage                              |                                       |
| AMCL Communication                         | HPLC                                  |
| Cloud Communication                        | 4G/LAN/Wi-Fi                          |
| Max. No. of Modules in Series              | 30                                    |
| Maximum MPPT String Voltage                | 1500V                                 |
| Safety                                     | NEC2017&2020(690.12), UL1741, UL3741  |
| EMC                                        | FCC Part15, IEC/EN 61000-6-1/-2/-3/-4 |
| Power Supply                               |                                       |
| Input Voltage                              | 180-550Vac                            |
| Magnetic Ring                              |                                       |
| Specification                              | 38mm                                  |
| Inner Dimension/Outer Dimension            | 38mm/63mm                             |
| Maximum Current of Single Magnetic Ring    | 250A                                  |
| Max. Input Strings of Single Magnetic Ring | 10                                    |
| Max. PV module of Single Magnetic Ring     | 200                                   |
| Outdoor Box Specifications                 |                                       |
| Temperature                                | -40 °C∼+85 °C                         |
| Dimensions (W*D*H)                         | 240*96*340mm                          |
| Ingress Protection Level                   | IP65                                  |