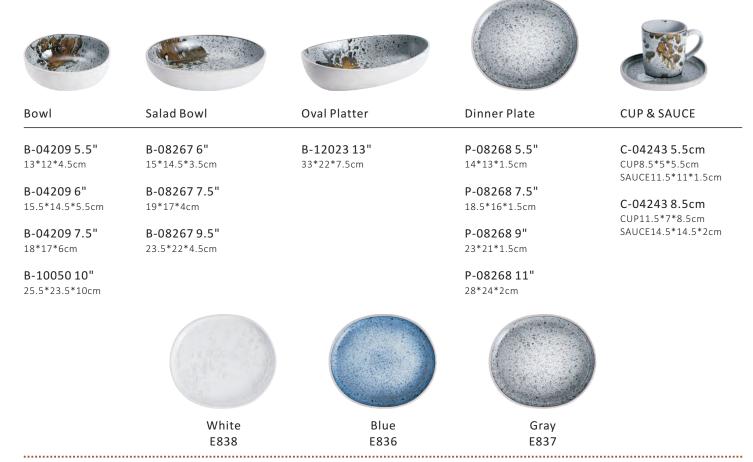

All pieces are hand finished creating subtle surface differences for a oneof-a-kind dining experience. Bring some funky and artistic vibe to your tabletop.

### MG Village LUNA

The modern shapes are glazed with lively bubble and milky white color,create a beautiful luxury vibe. Giving a clam and warm feel to food,enriches your daily routine with a release.

#### LUNA



#### Blue



### White



### Gray



## MGVillage

MG VILLAGE ceramic production history from 1994, has an outstanding knowledge of ceramic craftsmanship combined with the best natural resources and the latest technologies available in the market.

We dedicate to create functional and eco-friendly tableware between traditional and modernity, practicality and art.

#### LUNA Inspirational design, industrial toughness.





LUNA

#### MG Village LUNA

All pieces are hand finished creating subtle surface differences for a one-of-a-kind dining experience.

#### SANLI CERAMICS CO., LTD.

sales@mgvillage.cn mgvillage@163.com

O MG village

M\_g village

86 13690077991

NO.89 Meiguang Ave. Fengxi Chaozhou Guangdong China