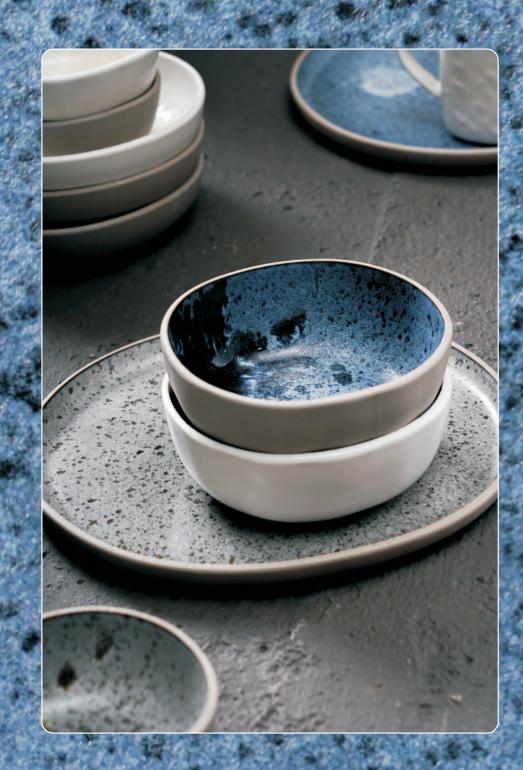

#### LUNA

Inspired by the natural landscape of the moon, LUNA combines craft aesthetic and earthy elements. All pieces are hand finished creating subtle surface differences for a one-of-a-kind dining experience. Bring some funky and artistic vibe to your tabletop.

Inspired by the natural landscape of the moon, LUNA combines craft aesthetic and earthy elements. All pieces are hand finished creating subtle surface differences for a oneof-a-kind dining experience. Bring some funky and artistic vibe to your tabletop.

### MG Village LUNA

The modern shapes are glazed with lively bubble and milky white color,create a beautiful luxury vibe. Giving a clam and warm feel to food,enriches your daily routine with a release.

#### MG Village LUNA

All pieces are hand finished creating subtle surface differences for a one-of-a-kind dining experience.