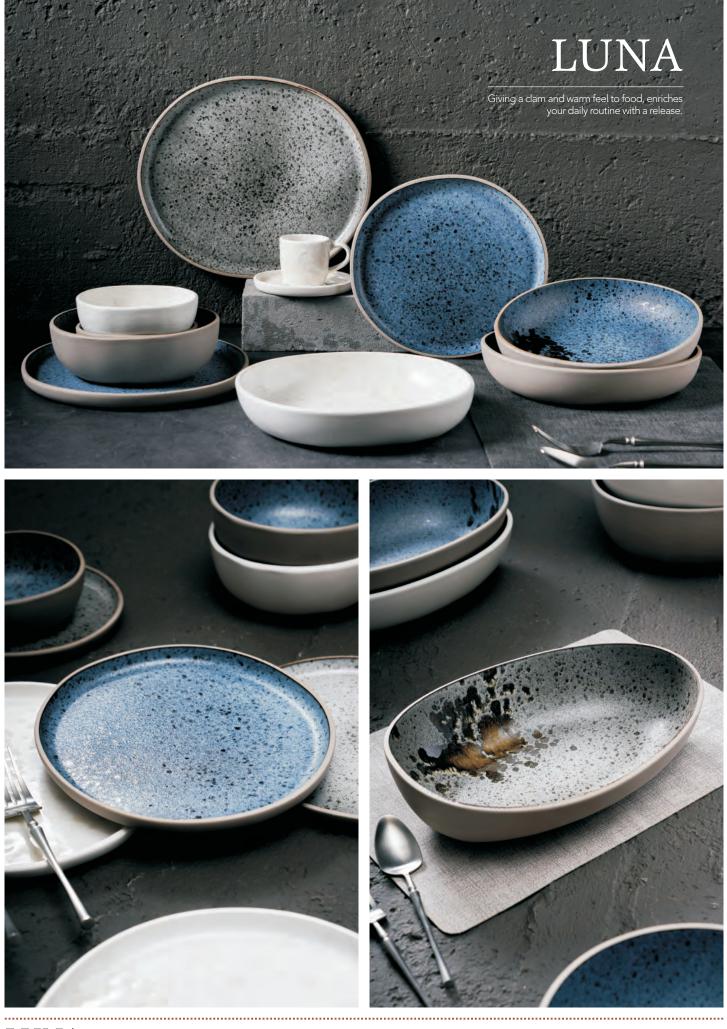

#### LUNA

Inspired by the natural landscape of the moon, LUNA combines craft aesthetic and earthy elements. All pieces are hand finished creating subtle surface differences for a one-of-a-kind dining experience. Bring some funky and artistic vibe to your tabletop.

Inspired by the natural landscape of the moon, LUNA combines craft aesthetic and earthy elements. All pieces are hand finished creating subtle surface differences for a oneof-a-kind dining experience. Bring some funky and artistic vibe to your tabletop.

### MG Village LUNA

The modern shapes are glazed with lively bubble and milky white color,create a beautiful luxury vibe. Giving a clam and warm feel to food,enriches your daily routine with a release.

#### Blue

### White

### Gray