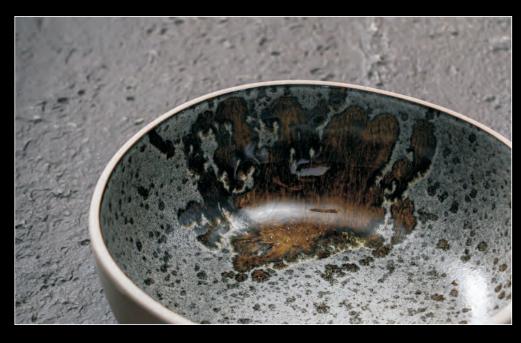

#### LUNA

Inspired by the natural landscape of the moon, LUNA combines craft aesthetic and earthy elements. All pieces are hand finished creating subtle surface differences for a one-of-a-kind dining experience. Bring some funky and artistic vibe to your tabletop.

Inspired by the natural landscape of the moon, LUNA combines craft aesthetic and earthy elements. All pieces are hand finished creating subtle surface differences for a oneof-a-kind dining experience. Bring some funky and artistic vibe to your tabletop.

### Gray