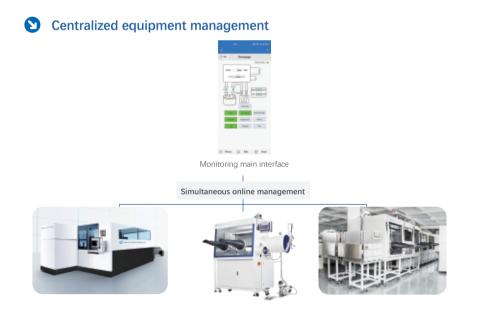

# IoT Industrial Smart Products

Networking and online centralized management of industrial equipment has become a trend in today's world. Under the trend of German Industry 4.0, VTI launches industrial intelligence products, which can be applied to a variety of industrial equipment to achieve networked monitoring, centralized management and online diagnosis of equipment in different areas, creating a convenient, hassle-free, intelligent and reliable equipment management experience.

# **᠑** Industrial intelligence product features