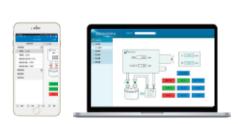

### User-friendly interface

- Adopts SVG and H5
- standards
- Supports PC and mobile access
- Unlimited browser types
- Real-time synchronization of operating screens
  Real-time update of interface data