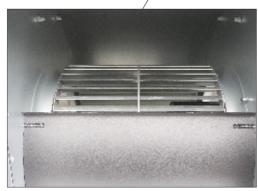

#### Product Description:

CDC-E series silent fan adopts more advanced EC technology motor, integrated control system to achieve stepless speed regulation, and is equipped with double air inlet forward inclined impeller and efficient silencing outer box. It has the characteristics of high efficiency, low noise, excellent performance, compact structure and easy installation.

#### • 2. Compact Size

Since EC motors no longer require commutators and carbon brushes, the motor size is significantly reduced, resulting in a more compact fan structure. This minimizes installation space, making it suitable for applications where space is limited.