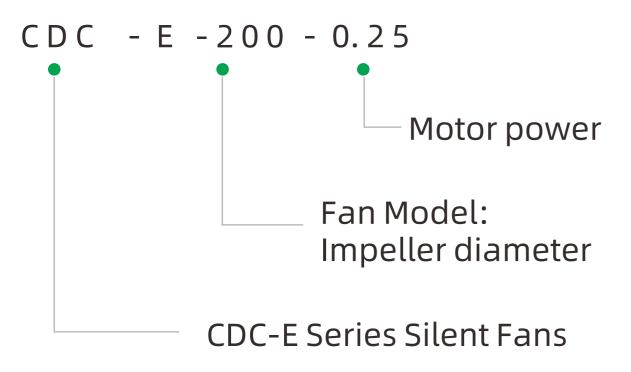

y of "Quality and Virtue, Dedication and Loyalty, Lean Innovation, Cooperation and Win-win, Creating Green Products for One Hundred Years."









## **QUALIFICATION CERTIFICATION**









- A) High -tech certification enterprise
- B) China Environmental Protection Product Certification
- C) Guangdong Famous Brand Products
- D) Quality Management System Certification
- E) Keeping contract with a credit enterprise
- F) Products have been tested by various strict testing













#### **GLOBAL SERVICE**

Based in Foshan, radiate the world





1000<sup>+</sup>
Guarantee of Cooperation



We build networks across the country and strive to provide the most complete solutions.

Provide thousands of households, and get the ultimate service experience.





















### Type Code





#### Product Advantages:

- 1. High efficiency, low noise
- 2. Real-time speed regulation
- 3. Small size and simple maintenance





#### Product Description:

CDC-E series silent fan adopts more advanced EC technology motor, integrated control system to achieve stepless speed regulation, and is equipped with double air inlet forward inclined impeller and efficient silencing outer box. It has the characteristics of high efficiency, low noise, excellent performance, compact structure and easy installation.

CDC-E series silent fans come in four sizes: 200,230,315, and 335

Airflow: 3000-7500 m/h, Total pressure: 315-630 Pa.

#### Product Advantages:

#### • 1. High Efficiency

Compared to traditional motors, EC motors can achieve an efficiency of over 90%, saving up to 50% in energy co