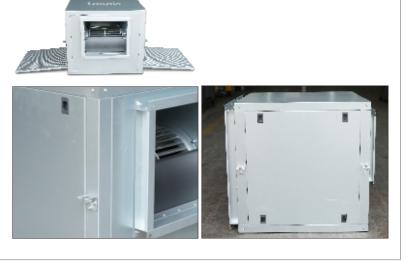

#### • 5. Easy Maintenance

The cabinet is flat, assembled with panels and frames, and all panels are detachable for convenient maintenance.

#### • 6. Durable and Aesthetic

The entire outer casing of the unit is treated with high-quality galvanized metal, providing resistance to moisture, corrosion, rust, and fire, ensuring both durability and an attractive appearance.