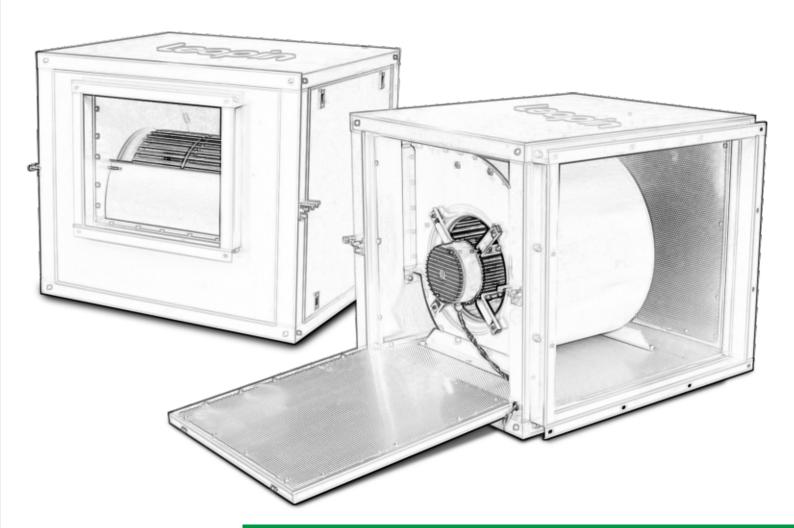

#### Product Description:

CDC-E series silent fan adopts more advanced EC technology motor, integrated control system to achieve stepless speed regulation, and is equipped with double air inlet forward inclined impeller and efficient silencing outer box. It has the characteristics of high efficiency, low noise, excellent performance, compact structure and easy installation.

CDC-E series silent fans come in four sizes: 200,230,315, and 335

Airflow: 3000-7500 m/h, Total pressure: 315-630 Pa.

| Prod | luct C | harac | terist | ic: |
|------|--------|-------|--------|-----|
|      |        |       |        |     |
|      |        |       |        |     |

| Model                        | 200、230、315、 335                           |
|------------------------------|--------------------------------------------|
| Airflow(m?h):                | 3000-7500                                  |
| Maximum static pressure(Pa): | 315-630                                    |
| Impeller                     | Double air inlet forward inclined impeller |
| Transmission mode:           | Motor direct drive                         |
| Overall material:            | Highquality steel materials                |