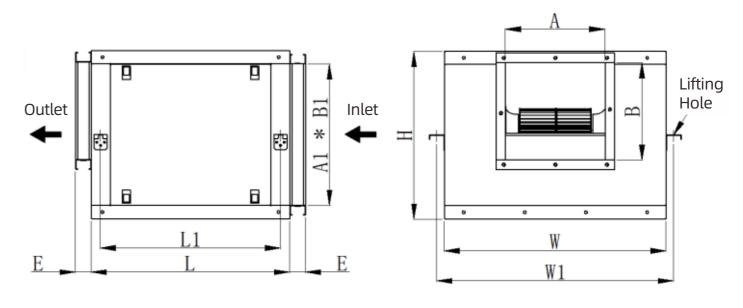

#### Dimensions of CDC-E Series Fans

| T         | Enclosure<br>dimensions |     | Installation dimensions |     |     |    | Outlet<br>dimensions |     | Inlet<br>dimensions |     |     |
|-----------|-------------------------|-----|-------------------------|-----|-----|----|----------------------|-----|---------------------|-----|-----|
| Type      | L                       | W   | Н                       | L1  | W1  | Е  | Lifting hole         | Α   | В                   | A1  | B1  |
| CDC-E-200 | 450                     | 550 | 450                     | 400 | 590 | 50 | 4-ф12*23             | 232 | 223                 | 450 | 370 |
| CDC-E-230 | 500                     | 600 | 500                     | 450 | 640 | 50 | 4-ф12*23             | 287 | 256                 | 500 | 420 |
| CDC-E-315 | 580                     | 650 | 580                     | 530 | 690 | 50 | 4-ф12*23             | 270 | 291                 | 550 | 500 |
| CDC-E-335 | 650                     | 750 | 650                     | 600 | 790 | 50 | 4-ф12*23             | 395 | 341                 | 650 | 570 |

#### Fan external dimensions diagram

WhatsApp

Wechat