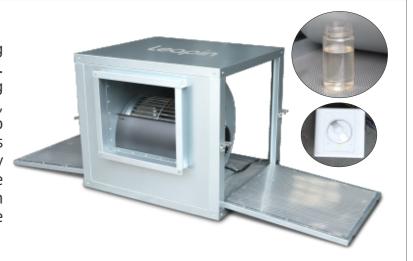

#### • 1. High Efficiency

Compared to traditional motors, EC motors can achieve an efficiency of over 90%, saving up to 50% in energy consumption, thereby reducing the operating costs for users.

90% 5

EC motors efficiency energy consumption

#### 4. Real-time Speed Control

All components are processed using highquality steel materials. Manufacturing tolerances, welding quality, product corrosion resistance, and other aspects strictly adhere to standards. Additionally, the fan is equipped with high-quality bearings and European-style pulleys, ensuring the long-term smooth and reliable operation of the fan