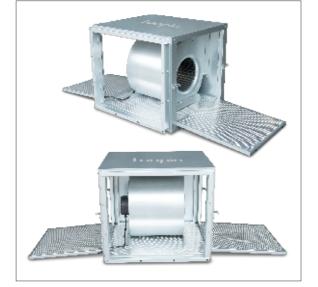

#### Product Description:

CDC-E series silent fan adopts more advanced EC technology motor, integrated control system to achieve stepless speed regulation, and is equipped with double air inlet forward inclined impeller and efficient silencing outer box. It has the characteristics of high efficiency, low noise, excellent performance, compact structure and easy installation.

CDC-E series silent fans come in four sizes: 200,230,315, and 335

Airflow: 3000-7500 m/h, Total pressure: 315-630 Pa.