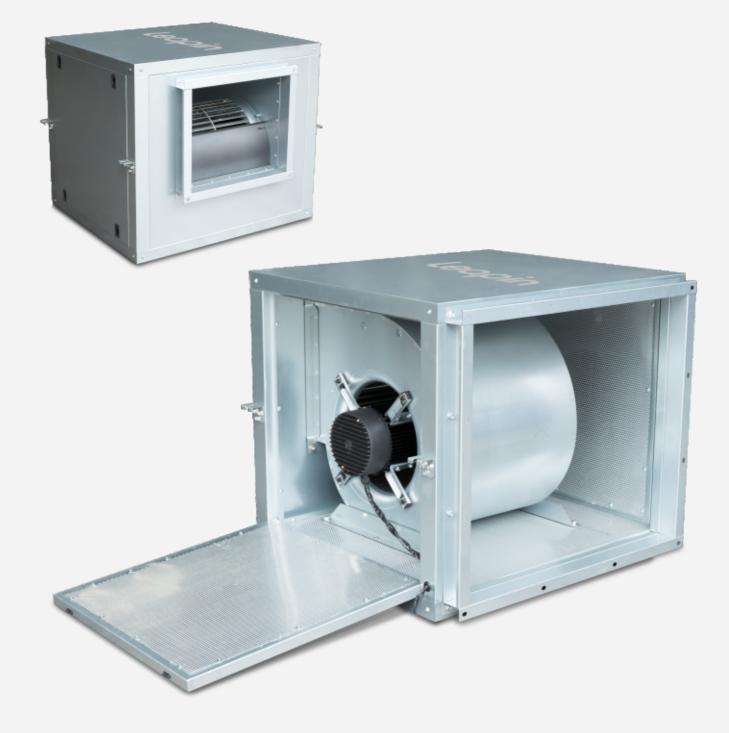

#### Product Description:

CDC-E series silent fan adopts more advanced EC technology motor, integrated control system to achieve stepless speed regulation, and is equipped with double air inlet forward inclined impeller and efficient silencing outer box. It has the characteristics of high efficiency, low noise, excellent performance, compact structure and easy installation.

CDC-E series silent fans come in four sizes: 200,230,315, and 335

Airflow: 3000-7500 m/h, Total pressure: 315-630 Pa.

| Prod | luct C | harac | terist | ic: |
|------|--------|-------|--------|-----|
|      |        |       |        |     |
|      |        |       |        |     |

| Model                        | 200、230、315、 335                           |
|------------------------------|--------------------------------------------|
| Airflow(m?h):                | 3000-7500                                  |
| Maximum static pressure(Pa): | 315-630                                    |
| Impeller                     | Double air inlet forward inclined impeller |
| Transmission mode:           | Motor direct drive                         |
| Overall material:            | Highquality steel materials                |