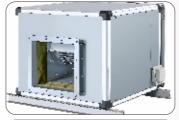

# LT-BC Cabinet fan series

# O4 Cabinet fan series 中式系列

#### **Product Advantages:**

- 1. High pressure, high efficiency
- 2. Double wall designed
- 3. Adjustable speed, wide applicaion scope

#### **Product Characteristic:**

| Model:                      | 315,355,400,420,450,500,560,630, |  |  |
|-----------------------------|----------------------------------|--|--|
|                             | 710,800,850,900,1000,1150,1250   |  |  |
| Airflow(m <sup>3</sup> /h): | 2500-170000                      |  |  |

Total pressure(Pa): 200-1800

Impeller: Backward inclined centrifugal impeller
Bearing: Insert bearing with housing(UKP)

Transmission mode: Belt drive

Pulley: European-style pulley(SP)

Overall material: Galvanized sheet