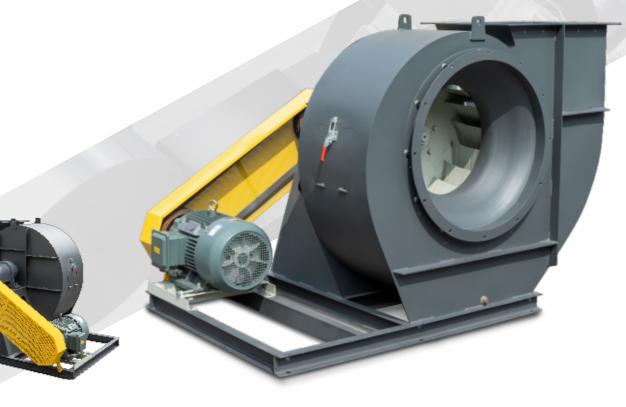

#### **Product Advantages:**

- 1. High efficiency impeller designed
- 2. Wide range of applications
- 3. High static pressure

#### **Product Characteristic:**

|                       | LP73-A                                     | LP73-C                         | LP73-D            |  |
|-----------------------|--------------------------------------------|--------------------------------|-------------------|--|
| Model:                | 500,560,630,710,800,850,900,1000,1120,1250 |                                |                   |  |
| Airflow(m³/h):        | 3700-93000                                 | 4400-89000                     | 3700-93000        |  |
| Total pressure(Pa):   | 120-4200                                   | 250-2600                       | 120-4200          |  |
| Impeller:             | Backward inclined centrifugal impeller     |                                |                   |  |
| Transmission<br>mode: | Motor direct<br>drive                      | Coupling drive<br>& Belt drive | Coupling<br>drive |  |
| Overall material:     | Carbon steel                               | coating                        |                   |  |