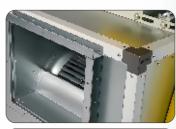

# LT-BC Cabinet fan series

# O4 Cabinet fan series 中式系列

#### **Product Advantages:**

- 1. High pressure, high efficiency
- 2. Double wall designed
- 3. Adjustable speed, wide applicaion scope

#### **Product Characteristic:**

| Model:                      | 315,355,400,420,450,500,560,630, |  |  |
|-----------------------------|----------------------------------|--|--|
|                             | 710,800,850,900,1000,1150,1250   |  |  |
| Airflow(m <sup>3</sup> /h): | 2500-170000                      |  |  |

Total pressure(Pa): 200-1800

Impeller: Backward inclined centrifugal impeller
Bearing: Insert bearing with housing(UKP)

Transmission mode: Belt drive

Pulley: European-style pulley(SP)

Overall material: Galvanized sheet