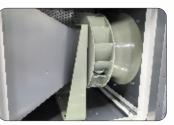

#### **Product Characteristic:**

Model: 315,355,400,450,500,560,630,710,800, 900,1000

Airflow(m³/h): 1500-90000 Total pressure(Pa): 300-2900

Impeller: Backward inclined centrifugal impeller

Bearing: Insert bearing with housing(UKP)

Transmission mode: Belt drive

Pulley: European-style pulley(SP)

Overall material: Galvanized sheet

1. High volume, high pressure

2. Low noise

3. Efficiency rate reaches 74%