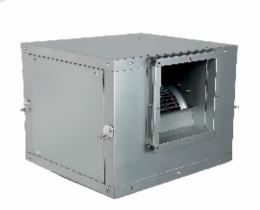

# LT-BC Cabinet fan series

# O4 Cabinet fan series 中式系列

#### **Product Advantages:**

- 1. High pressure, high efficiency
- 2. Double wall designed
- 3. Adjustable speed, wide applicaion scope

#### **Product Characteristic:**

| Model:                      | 315,355,400,420,450,500,560,630, |  |  |
|-----------------------------|----------------------------------|--|--|
|                             | 710,800,850,900,1000,1150,1250   |  |  |
| Airflow(m <sup>3</sup> /h): | 2500-170000                      |  |  |

Total pressure(Pa): 200-1800

Impeller: Backward inclined centrifugal impeller
Bearing: Insert bearing with housing(UKP)

Transmission mode: Belt drive

Pulley: European-style pulley(SP)

Overall material: Galvanized sheet