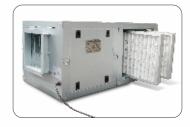

## **Electrostatic Air Purifier Filter**

Accessories

#### **Product Advantages:**

- 1. Electric Field Design of Full Coverage Straight Plate
- 2. Can be connected to tilt oil spill box
- 3. Double safety electric control box

#### **Product Characteristic:**

Processing Efficiency: 85%、92%、95% Rated Airflow: 3000-48000m<sup>3</sup>/h

Number of Electric Fields: 1-48pcs Number of Power Supplies: 1-16pcs

Cold Plate Spraying、Galvanised Sheet、201 Stainless Steel、