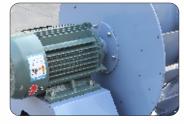

#### **Product Characteristic:**

Model: 315,355,400,450,500,560,630,710,800, 900,1000

Airflow(m³/h): 1500-90000 Total pressure(Pa): 300-2900

Impeller: Backward inclined centrifugal impeller

Bearing: Insert bearing with housing(UKP)

Transmission mode: Belt drive

Pulley: European-style pulley(SP)

Overall material: Galvanized sheet

1. High volume, high pressure

2. Low noise

3. Efficiency rate reaches 74%