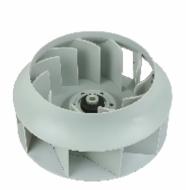

# 01 Centrifugal series 离心系列

AN INDUSTRY-LEADING FANS MANUFACTURER & VENTILATION SYSTEM DESIGNER

#### **Product Characteristic:**

Model: 315,355,400,450,500,560,630,710,800, 900,1000

Airflow(m³/h): 1500-90000 Total pressure(Pa): 300-2900

Impeller: Backward inclined centrifugal impeller

Bearing: Insert bearing with housing(UKP)

Transmission mode: Belt drive

Pulley: European-style pulley(SP)

Overall material: Galvanized sheet

1. High volume, high pressure

2. Low noise

3. Efficiency rate reaches 74%