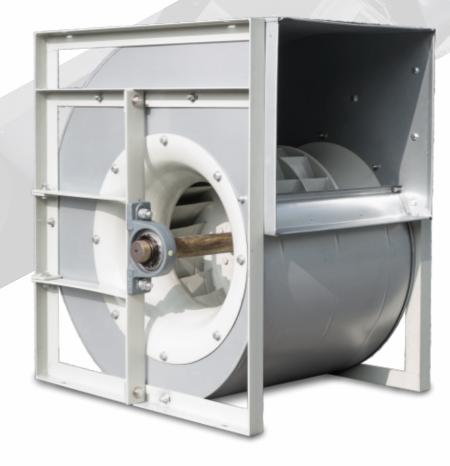

# 01 Centrifugal series 离心系列

AN INDUSTRY-LEADING FANS MANUFACTURER & VENTILATION SYSTEM DESIGNER

#### **Product Characteristic:**

Model: 315,355,400,450,500,560,630,710,800, 900,1000

Airflow(m³/h): 1500-90000 Total pressure(Pa): 300-2900

Impeller: Backward inclined centrifugal impeller

Bearing: Insert bearing with housing(UKP)

Transmission mode: Belt drive

Pulley: European-style pulley(SP)

Overall material: Galvanized sheet

1. High volume, high pressure

2. Low noise

3. Efficiency rate reaches 74%