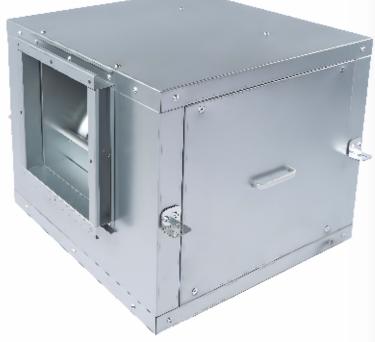

# **PFHP**

Cabinet fan series

#### **Product Advantages:**

1. Motor protection designed

2. High efficiency impeller

3. Water leak proof base

#### **Product Characteristic:**

Model: 315,355,400,450,500,560,630,710,800,900,1000

Airflow(m³/h): 60Hz:1100-45400 50Hz:900-42200 Maximum static 60Hz:270-2500 50Hz:260-1750

pressure(Pa): 60Hz:370-2500 50Hz:260-1750
Impeller: Backward inclined centrifugal impeller

Transmission mode: Motor direct drive

Overall material: Carbon steel coating