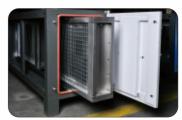

## **Electrostatic Air Purifier Filter**

Accessories

#### **Product Advantages:**

- 1. Electric Field Design of Full Coverage Straight Plate
- 2. Can be connected to tilt oil spill box
- 3. Double safety electric control box

#### **Product Characteristic:**

Processing Efficiency: 85%、92%、95% Rated Airflow: 3000-48000m<sup>3</sup>/h

Number of Electric Fields: 1-48pcs Number of Power Supplies: 1-16pcs

Cold Plate Spraying、Galvanised Sheet、201 Stainless Steel、

## **Active Carbon Air Purifier Filter**

Accessories

#### **Product Advantages:**

- 1. Honeycomb through-hole structure
- 2. Alloy carbon box pull-in design
- 3. Intelligent purification force meter

#### **Product Characteristic:**

Rated Airflow: 3000-12000m<sup>3</sup>/h

Quantity of Activated Carbon: 16-56 39-81KG Weights:

Cold Plate Spraying, Galvanised Sheet, 201 Stainless Steel, Housing Material: