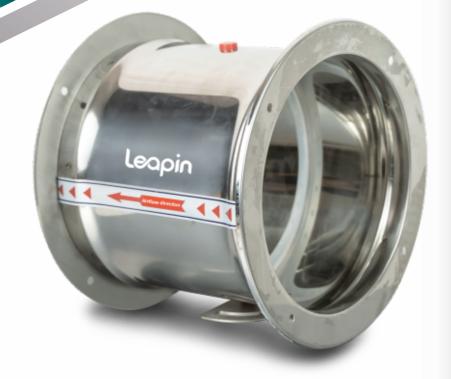

#### **Product Characteristic:**

Model: RVCD

Diameter(mm): 50,63,75,80,100,120,150,200,250,300

Material Stainless Steel 201

Regulator: Motorized actuator, Manual handle

**Galvanised steel** 

Accessories

#### **Product Characteristic:**

Regulator:

| Model:        | RVCD                                |
|---------------|-------------------------------------|
| Diameter(mm): | 50,63,75,80,100,120,150,200,250,300 |
| Material      | Galvanized Steel                    |