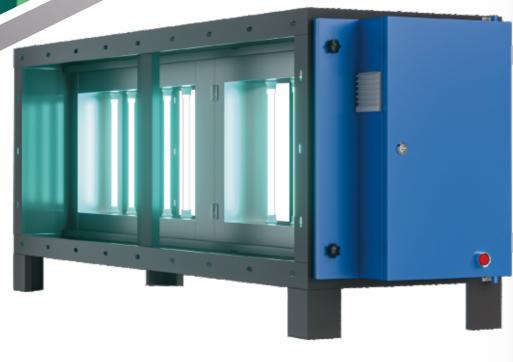

Housing Material: 304 Stainless Steel

- 1. Imported high purity quartz lamp
- 2. 150W high efficiency ballast
- 3. Nanoscale Photocatalyst Filter

#### **Product Characteristic:**

Housing Material:

Rated Airflow: 3000-12000m<sup>3</sup>/h Voltage & Frequency: 220V/50Hz 90-360W Power: Number of Lamps: 3-12pcs Cold Plate Spraying, Galvanised Sheet, 201 Stainless Steel,