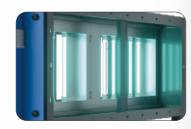

Housing Material: 304 Stainless Steel

- 1. Imported high purity quartz lamp
- 2. 150W high efficiency ballast
- 3. Nanoscale Photocatalyst Filter

#### **Product Characteristic:**

Housing Material:

Rated Airflow: 3000-12000m<sup>3</sup>/h Voltage & Frequency: 220V/50Hz 90-360W Power: Number of Lamps: 3-12pcs Cold Plate Spraying, Galvanised Sheet, 201 Stainless Steel,