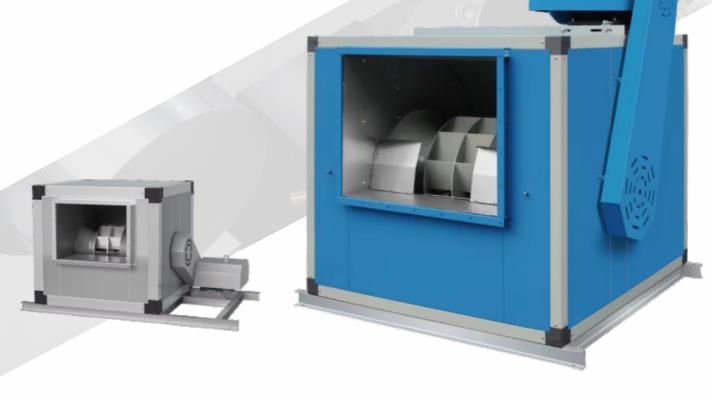

# LT-BC Cabinet fan series

# O4 Cabinet fan series 中式系列

#### **Product Advantages:**

- 1. High pressure, high efficiency
- 2. Double wall designed
- 3. Adjustable speed, wide applicaion scope

#### **Product Characteristic:**

| Model:                      | 315,355,400,420,450,500,560,630, |  |  |
|-----------------------------|----------------------------------|--|--|
|                             | 710,800,850,900,1000,1150,1250   |  |  |
| Airflow(m <sup>3</sup> /h): | 2500-170000                      |  |  |

Total pressure(Pa): 200-1800

Impeller: Backward inclined centrifugal impeller
Bearing: Insert bearing with housing(UKP)

Transmission mode: Belt drive

Pulley: European-style pulley(SP)

Overall material: Galvanized sheet