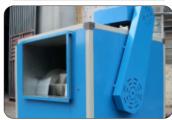

# LT-BC Cabinet fan series

# O4 Cabinet fan series 中式系列

#### **Product Advantages:**

- 1. High pressure, high efficiency
- 2. Double wall designed
- 3. Adjustable speed, wide applicaion scope

#### **Product Characteristic:**

| Model:                      | 315,355,400,420,450,500,560,630, |  |  |
|-----------------------------|----------------------------------|--|--|
|                             | 710,800,850,900,1000,1150,1250   |  |  |
| Airflow(m <sup>3</sup> /h): | 2500-170000                      |  |  |

Total pressure(Pa): 200-1800

Impeller: Backward inclined centrifugal impeller
Bearing: Insert bearing with housing(UKP)

Transmission mode: Belt drive

Pulley: European-style pulley(SP)

Overall material: Galvanized sheet