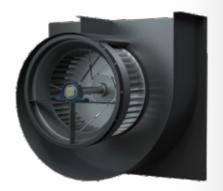

#### **Product Characteristic:**

**Product Advantages:** 

250,280,315,355,400,450,500,560, Model: 630,710,800,900 Airflow(m³/h): 1400-94000 Total pressure(Pa): 200-1700 Forward curved centrifugal impeller Impeller: Insert bearing with housing(UKP) Bearing: Belt drive Transmission mode: Pulley: European-style pulley(SP) Overall material: Galvanized sheet