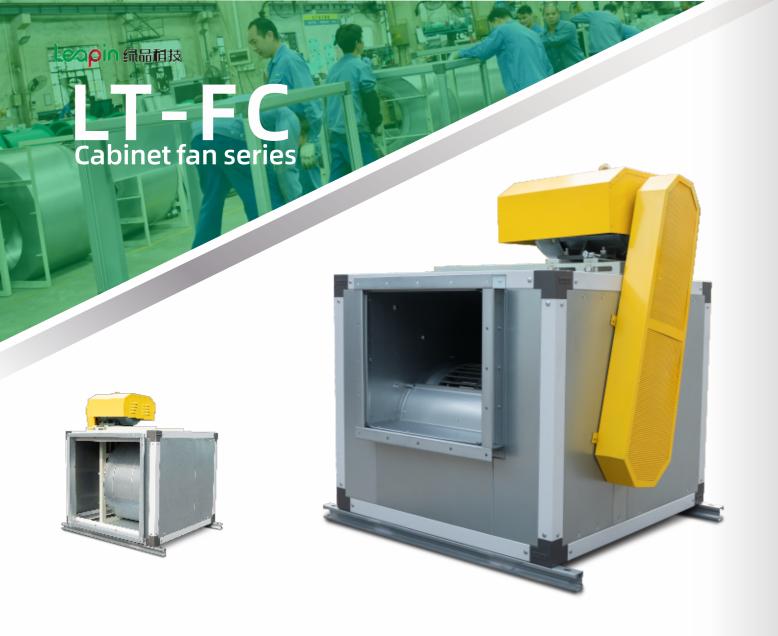

# LT-BC Cabinet fan series

# O4 Cabinet fan series 中式系列

#### **Product Advantages:**

- 1. High pressure, high efficiency
- 2. Double wall designed
- 3. Adjustable speed, wide applicaion scope

#### **Product Characteristic:**

| Model:                      | 315,355,400,420,450,500,560,630, |  |  |
|-----------------------------|----------------------------------|--|--|
|                             | 710,800,850,900,1000,1150,1250   |  |  |
| Airflow(m <sup>3</sup> /h): | 2500-170000                      |  |  |

Total pressure(Pa): 200-1800

Impeller: Backward inclined centrifugal impeller
Bearing: Insert bearing with housing(UKP)

Transmission mode: Belt drive

Pulley: European-style pulley(SP)

Overall material: Galvanized sheet