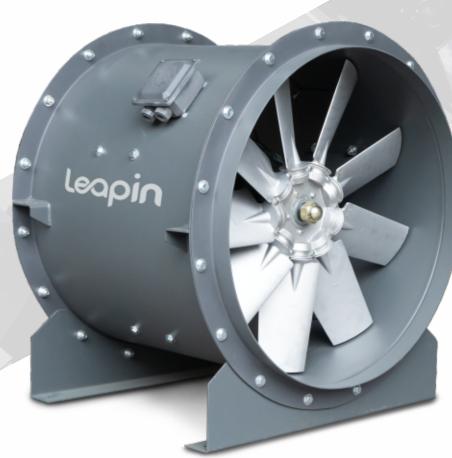

# 02 Axial fan series 轴流系列

AN INDUSTRY-LEADING FANS MANUFACTURER & VENTILATION SYSTEM DESIGNER

#### **Product Advantages:**

- 1. High airflow, medium pressure
- 2. Adjustable blade angle
- 3. High efficiency

#### **Product Characteristic:**

Model: 450,500,560,630,710,800,900,1000,1120,1250

Airflow(m³/h): 6600-88000

Total pressure(Pa): 240-1000

Impeller: Aluminum alloy impeller

Transmission mode: Motor direct drive

Overall material: Carbon steel coating