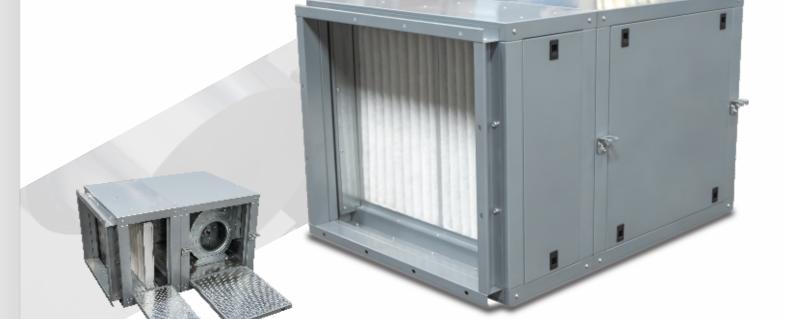

# LT-BC Cabinet fan series

# O4 Cabinet fan series 中式系列

#### **Product Advantages:**

- 1. High pressure, high efficiency
- 2. Double wall designed
- 3. Adjustable speed, wide applicaion scope

#### **Product Characteristic:**

| Model:                      | 315,355,400,420,450,500,560,630, |  |  |
|-----------------------------|----------------------------------|--|--|
|                             | 710,800,850,900,1000,1150,1250   |  |  |
| Airflow(m <sup>3</sup> /h): | 2500-170000                      |  |  |

Total pressure(Pa): 200-1800

Impeller: Backward inclined centrifugal impeller
Bearing: Insert bearing with housing(UKP)

Transmission mode: Belt drive

Pulley: European-style pulley(SP)

Overall material: Galvanized sheet