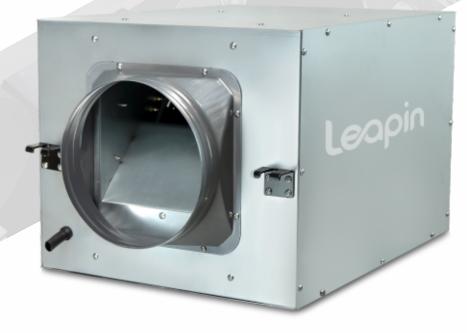

# **DPT**Inline fan series

#### **Product Advantages:**

- 1. Silent designed
- 2. Compact size
- 3. Easy maintenace

#### **Product Characteristic:**

Model: 15-A,20-A,20-B,25-A,25-B

Airflow(m³/h): 500-2000 Maximum static pressure(Pa): 150-300

Impeller: Forward curved centrifugal impeller

Transmission mode: Motor direct drive

Overall material: Galvanized sheet