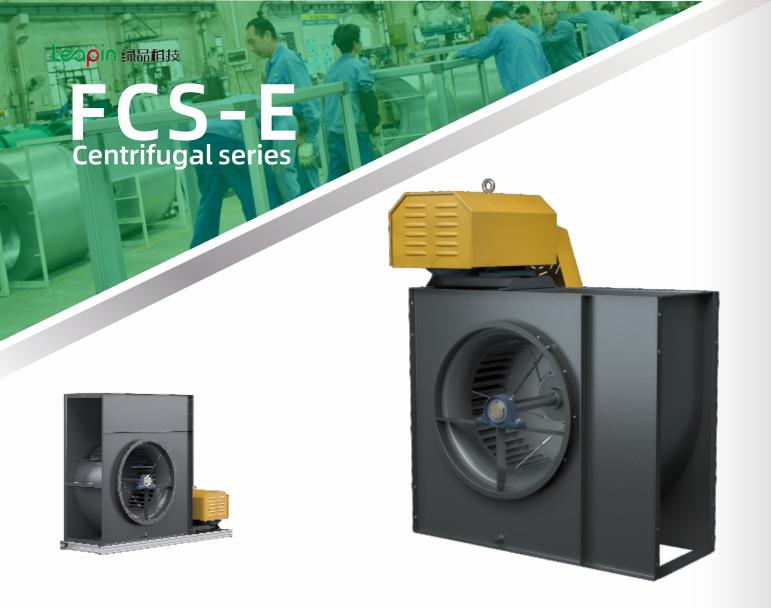

# 01 Centrifugal series 离心系列

AN INDUSTRY-LEADING FANS MANUFACTURER & VENTILATION SYSTEM DESIGNER

#### **Product Advantages:**

- 1. High static pressure
- 2. High efficiency
- 3. Wide product range, from 315mm-1250mm

#### **Product Characteristic:**

Model: 315,355,400,450,500,560,630,710,800, 900,1000

Airflow(m³/h): 1500-90000 Total pressure(Pa): 300-2900

Impeller: Backward inclined centrifugal impeller

Bearing: Insert bearing with housing(UKP)

Transmission mode: Belt drive

Pulley: European-style pulley(SP)

Overall material: Galvanized sheet

1. High volume, high pressure

2. Low noise

3. Efficiency rate reaches 74%