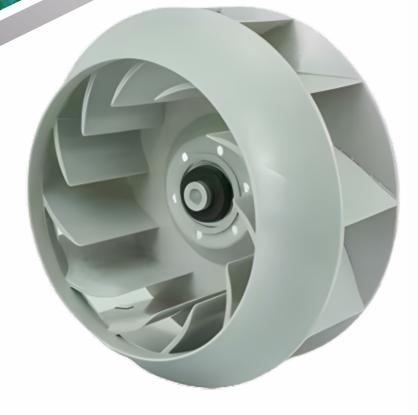

# 01 Centrifugal series 离心系列

AN INDUSTRY-LEADING FANS MANUFACTURER & VENTILATION SYSTEM DESIGNER

#### **Product Characteristic:**

Model: 315,355,400,450,500,560,630,710,800, 900,1000

Airflow(m³/h): 1500-90000 Total pressure(Pa): 300-2900

Impeller: Backward inclined centrifugal impeller

Bearing: Insert bearing with housing(UKP)

Transmission mode: Belt drive

Pulley: European-style pulley(SP)

Overall material: Galvanized sheet

1. High volume, high pressure

2. Low noise

3. Efficiency rate reaches 74%