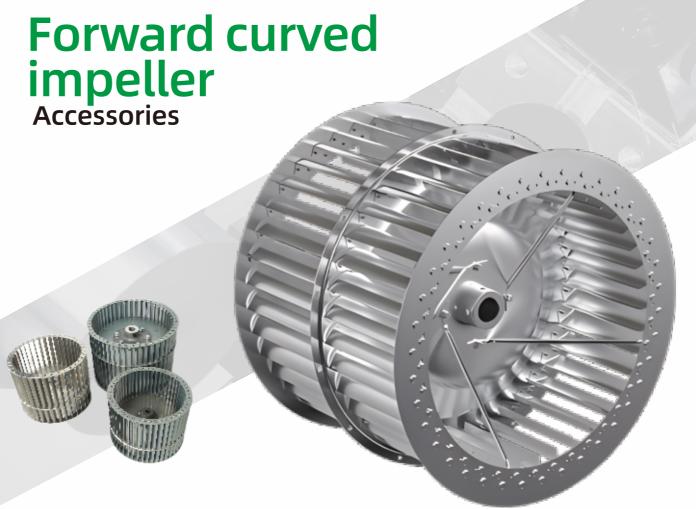

# **O3** Accessories 配件系列

AN INDUSTRY-LEADING FANS MANUFACTURER & VENTILATION SYSTEM DESIGNER

#### **Product Advantages:**

- 1. Self developed impeller
- 2. Automative assembling process
- 3. Suitable for both ventilation and exhaust system

#### **Product Characteristic:**

Model: 250,280,315,355,400,450,500, 560,630,710,800,850,900,1000

Standard shaft hole diameter(mm): 25,30,40,50,60,65
Impeller material: Galvanized sheet
Shaft disk material: Carbon steel blackening

Fastening method: Spin forming

- 1. Excellent thickened material
- 2. Exquisite appearance
- 3. Stable and reliable