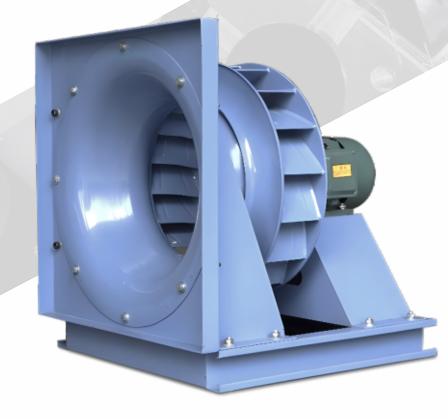

# 01 Centrifugal series 离心系列

AN INDUSTRY-LEADING FANS MANUFACTURER & VENTILATION SYSTEM DESIGNER

#### **Product Advantages:**

- 1. High static pressure
- 2. High efficiency
- 3. Wide product range, from 315mm-1250mm

#### **Product Characteristic:**

Model: 315,355,400,450,500,560,630,710,800, 900,1000

Airflow(m³/h): 1500-90000 Total pressure(Pa): 300-2900

Impeller: Backward inclined centrifugal impeller

Bearing: Insert bearing with housing(UKP)

Transmission mode: Belt drive

Pulley: European-style pulley(SP)

Overall material: Galvanized sheet

1. High volume, high pressure

2. Low noise

3. Efficiency rate reaches 74%