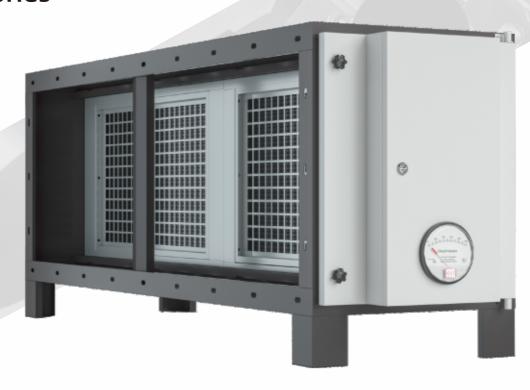

## **Electrostatic Air Purifier Filter**

Accessories

#### **Product Advantages:**

- 1. Electric Field Design of Full Coverage Straight Plate
- 2. Can be connected to tilt oil spill box
- 3. Double safety electric control box

#### **Product Characteristic:**

Processing Efficiency: 85%、92%、95% Rated Airflow: 3000-48000m<sup>3</sup>/h

Number of Electric Fields: 1-48pcs Number of Power Supplies: 1-16pcs

Cold Plate Spraying、Galvanised Sheet、201 Stainless Steel、

Housing Material: 304 Stainless Steel

- 1. Imported high purity quartz lamp
- 2. 150W high efficiency ballast
- 3. Nanoscale Photocatalyst Filter

## **Active Carbon Air Purifier Filter**

Accessories

#### **Product Advantages:**

- 1. Honeycomb through-hole structure
- 2. Alloy carbon box pull-in design
- 3. Intelligent purification force meter

#### **Product Characteristic:**

Rated Airflow: 3000-12000m<sup>3</sup>/h

Quantity of Activated Carbon: 16-56 39-81KG Weights:

Cold Plate Spraying, Galvanised Sheet, 201 Stainless Steel, Housing Material: