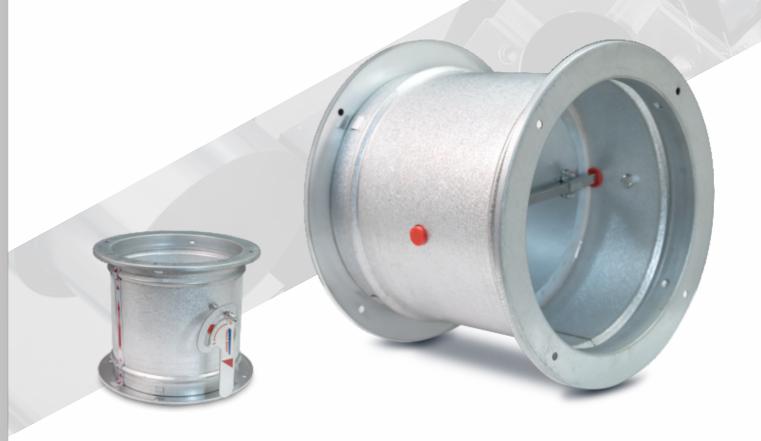

#### **Product Characteristic:**

Model: RVCD

Diameter(mm): 50,63,75,80,100,120,150,200,250,300

Material Stainless Steel 201

Regulator: Motorized actuator, Manual handle

**Galvanised steel** 

Accessories

#### **Product Characteristic:**

Regulator:

| Model:        | RVCD                                |
|---------------|-------------------------------------|
| Diameter(mm): | 50,63,75,80,100,120,150,200,250,300 |
| Material      | Galvanized Steel                    |

Motorized actuator、Manual handle