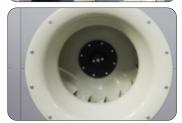

#### **Product Characteristic:**

Model: 315,355,400,450,500,560,630,710,800, 900,1000

Airflow(m³/h): 1500-90000 Total pressure(Pa): 300-2900

Impeller: Backward inclined centrifugal impeller

Bearing: Insert bearing with housing(UKP)

Transmission mode: Belt drive

Pulley: European-style pulley(SP)

Overall material: Galvanized sheet

1. High volume, high pressure

2. Low noise

3. Efficiency rate reaches 74%