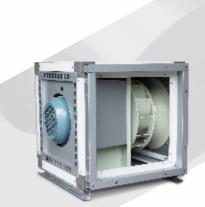

# LT-BC Cabinet fan series

# O4 Cabinet fan series 中式系列

#### **Product Advantages:**

- 1. High pressure, high efficiency
- 2. Double wall designed
- 3. Adjustable speed, wide applicaion scope

#### **Product Characteristic:**

| Model:                      | 315,355,400,420,450,500,560,630, |  |  |
|-----------------------------|----------------------------------|--|--|
|                             | 710,800,850,900,1000,1150,1250   |  |  |
| Airflow(m <sup>3</sup> /h): | 2500-170000                      |  |  |

Total pressure(Pa): 200-1800

Impeller: Backward inclined centrifugal impeller
Bearing: Insert bearing with housing(UKP)

Transmission mode: Belt drive

Pulley: European-style pulley(SP)

Overall material: Galvanized sheet