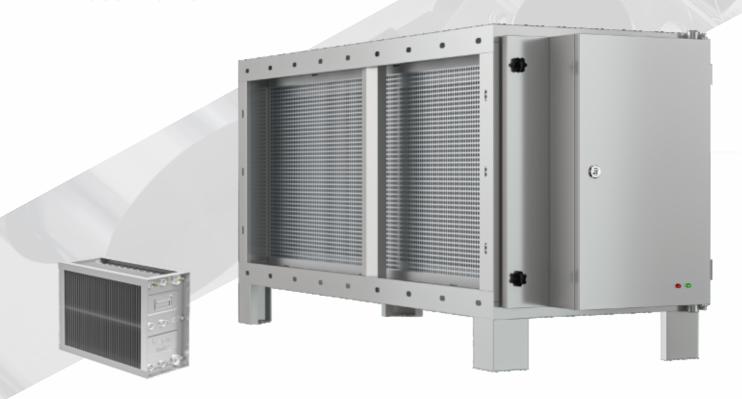

## **Electrostatic Air Purifier Filter**

Accessories

#### **Product Advantages:**

- 1. Electric Field Design of Full Coverage Straight Plate
- 2. Can be connected to tilt oil spill box
- 3. Double safety electric control box

#### **Product Characteristic:**

Processing Efficiency: 85%、92%、95% Rated Airflow: 3000-48000m<sup>3</sup>/h

Number of Electric Fields: 1-48pcs Number of Power Supplies: 1-16pcs

Cold Plate Spraying、Galvanised Sheet、201 Stainless Steel、