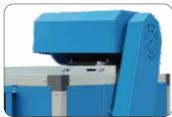

# LT-BC Cabinet fan series

# O4 Cabinet fan series 中式系列

#### **Product Advantages:**

- 1. High pressure, high efficiency
- 2. Double wall designed
- 3. Adjustable speed, wide applicaion scope

#### **Product Characteristic:**

| Model:                      | 315,355,400,420,450,500,560,630, |  |  |
|-----------------------------|----------------------------------|--|--|
|                             | 710,800,850,900,1000,1150,1250   |  |  |
| Airflow(m <sup>3</sup> /h): | 2500-170000                      |  |  |

Total pressure(Pa): 200-1800

Impeller: Backward inclined centrifugal impeller
Bearing: Insert bearing with housing(UKP)

Transmission mode: Belt drive

Pulley: European-style pulley(SP)

Overall material: Galvanized sheet