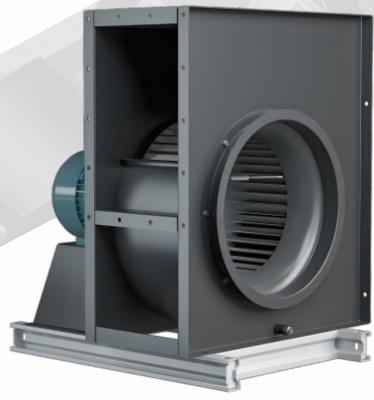

# 01 Centrifugal series 离心系列

AN INDUSTRY-LEADING FANS MANUFACTURER & VENTILATION SYSTEM DESIGNER

#### **Product Advantages:**

- 1. High static pressure
- 2. High efficiency
- 3. Wide product range, from 315mm-1250mm

#### **Product Characteristic:**

Model: 315,355,400,450,500,560,630,710,800, 900,1000

Airflow(m³/h): 1500-90000 Total pressure(Pa): 300-2900

Impeller: Backward inclined centrifugal impeller

Bearing: Insert bearing with housing(UKP)

Transmission mode: Belt drive

Pulley: European-style pulley(SP)

Overall material: Galvanized sheet

1. High volume, high pressure

2. Low noise

3. Efficiency rate reaches 74%