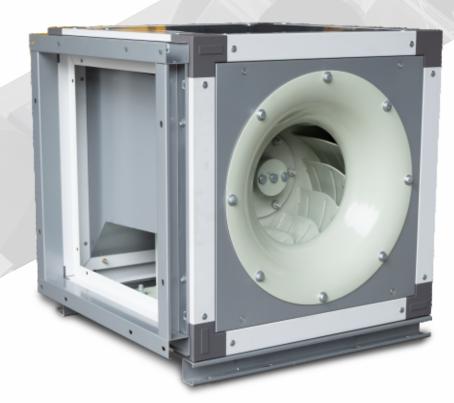

# **PFHP**

Cabinet fan series

#### **Product Advantages:**

1. Motor protection designed

2. High efficiency impeller

3. Water leak proof base

#### **Product Characteristic:**

Model: 315,355,400,450,500,560,630,710,800,900,1000

Airflow(m³/h): 60Hz:1100-45400 50Hz:900-42200 Maximum static 60Hz:270-2500 50Hz:260-1750

pressure(Pa): 60Hz:370-2500 50Hz:260-1750
Impeller: Backward inclined centrifugal impeller

Transmission mode: Motor direct drive

Overall material: Carbon steel coating