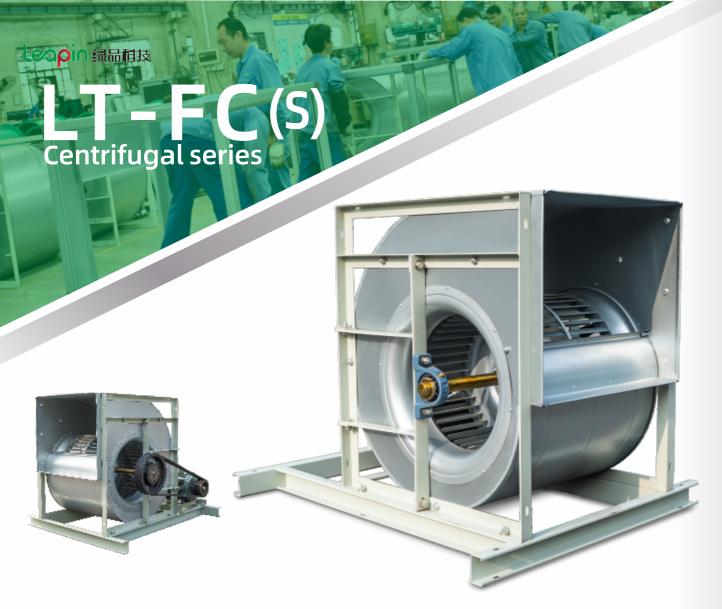

#### **CONTENTS**

Centrifugal series 离心系列

**1** Axial fan series 轴流系列

O 3 Accessories 配件系列

1 Cabinet fan series 柜式系列

1 Inline fan series 内置风机系列

106 Industrial fan series 工业风机系列

LT-BC(S)
Centrifugal series

# 01 Centrifugal series 离心系列

AN INDUSTRY-LEADING FANS MANUFACTURER & VENTILATION SYSTEM DESIGNER

#### **Product Advantages:**

- 1. High static pressure
- 2. High efficiency
- 3. Wide product range, from 315mm-1250mm

#### **Product Characteristic:**

Model: 315,355,400,450,500,560,630,710,800, 900,1000

Airflow(m³/h): 1500-90000 Total pressure(Pa): 300-2900

Impeller: Backward inclined centrifugal impeller

Bearing: Insert bearing with housing(UKP)

Transmission mode: Belt drive

Pulley: European-style pulley(SP)

Overall material: Galvanized sheet

1. High volume, high pressure

2. Low noise

3. Efficiency rate reaches 74%