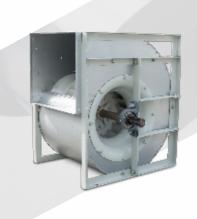

# 01 Centrifugal series 离心系列

AN INDUSTRY-LEADING FANS MANUFACTURER & VENTILATION SYSTEM DESIGNER

#### **Product Characteristic:**

Model: 315,355,400,450,500,560,630,710,800, 900,1000

Airflow(m³/h): 1500-90000 Total pressure(Pa): 300-2900

Impeller: Backward inclined centrifugal impeller

Bearing: Insert bearing with housing(UKP)

Transmission mode: Belt drive

Pulley: European-style pulley(SP)

Overall material: Galvanized sheet

1. High volume, high pressure

2. Low noise

3. Efficiency rate reaches 74%