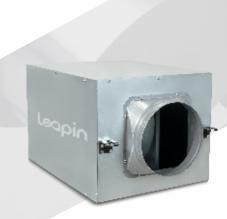

# **DPT**Inline fan series

#### **Product Advantages:**

- 1. Silent designed
- 2. Compact size
- 3. Easy maintenace

#### **Product Characteristic:**

Model: 15-A,20-A,20-B,25-A,25-B

Airflow(m³/h): 500-2000 Maximum static pressure(Pa): 150-300

Impeller: Forward curved centrifugal impeller

Transmission mode: Motor direct drive

Overall material: Galvanized sheet