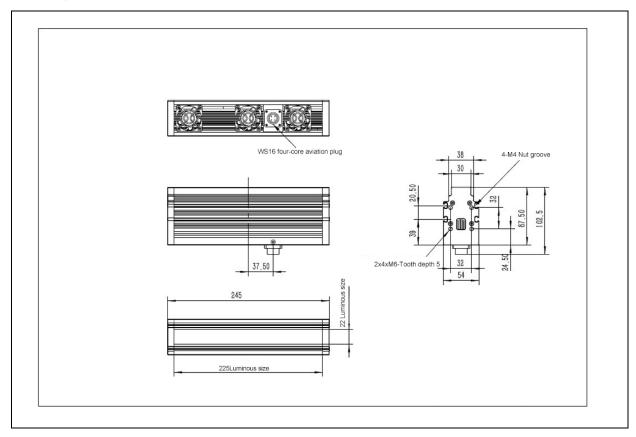

## **SPECIFICATIONS**

| Model                               | 3LI22522-R-24V-S                                                                                                                                                                                               | 3LI22522-W-24V-S | 3LI22522-B-24V-S |
|-------------------------------------|----------------------------------------------------------------------------------------------------------------------------------------------------------------------------------------------------------------|------------------|------------------|
| Category                            | Line scan light                                                                                                                                                                                                |                  |                  |
| LED Type                            | SMD                                                                                                                                                                                                            | SMD              | SMD              |
| Color                               | red                                                                                                                                                                                                            | white            | blue             |
| Wavelength                          | 620-635nm                                                                                                                                                                                                      | -                | 465-470nm        |
| Colortemper ature                   | -                                                                                                                                                                                                              | 6000-7000K       | -                |
| Power                               | 60W max.                                                                                                                                                                                                       | 93W max.         | 93W max.         |
| ₋uminance                           | 450000LUX                                                                                                                                                                                                      | 1500000LUX       | 33000LUX         |
| nput Volt                           | LED: DC 24V max FAN: DC 24V                                                                                                                                                                                    |                  |                  |
| Mating cable                        | 3m WS1 6 four-core cable                                                                                                                                                                                       |                  |                  |
| Terminal Plug                       | WS16 four-core aviation plug                                                                                                                                                                                   |                  |                  |
| Connector Definition                | 1: LED (+) red ; 3 : LED(-) black ; 2 : FAN(+)blue ; 4 : FAN(-)green ;                                                                                                                                         |                  |                  |
| Shell Material                      | Aluminum Alloy ( Oxidative blackened surface )                                                                                                                                                                 |                  |                  |
| Cooling                             | Natural air cooling                                                                                                                                                                                            |                  |                  |
| Dimensions                          | L245mmxW54mmxH102.5mm                                                                                                                                                                                          |                  |                  |
| Weight                              | 1.4Kg                                                                                                                                                                                                          |                  |                  |
| Shell Hardness<br>Parameters        | Static load230N±10N, time 5 minutes Contact area:diameter 30MM<br>Energylevel:5J Elements:steel ball diameter 50MM, 500g±25g                                                                                   |                  |                  |
| Electrical Insulation<br>Capacity   | DC500V resistance>20 megohms                                                                                                                                                                                   |                  |                  |
| Pressure Resistance<br>Requirements | AC1000V 10mA/5S                                                                                                                                                                                                |                  |                  |
| Flammability Rating                 | IEC60707                                                                                                                                                                                                       |                  |                  |
| Operating Temperature and Humidity  | Temperature : 0 to 50°C, Humidity : 20 to 85% RH(non-condensing)                                                                                                                                               |                  |                  |
| Lifespan                            | Under our specified conditions of use,50,000 hours for red light and 30,000 hours for white light,the brightness is red uced to 50% of the factory value                                                       |                  |                  |
| Warranty Period                     | Under the conditions of use specified by the company, the warranty is two years from the date of shipment, and with in two years, if there is a failure problem, it can be repaired or replaced free of charge |                  |                  |
| /alue Added Services                | One year free technical support                                                                                                                                                                                |                  |                  |
| Brightness Controller (optional)    | DigitalController                                                                                                                                                                                              |                  |                  |
| Mating cable (optional)             | 3m / 5m WS16 four-core cable                                                                                                                                                                                   |                  |                  |

## Drawing:

<sup>\*</sup>KM reserves the right to make changes to the products without prior notice.

 $<sup>{}^{\</sup>star}\textrm{KM}~\textrm{can customize non-standard light sources such as UV,IR,and yellow according to customer requirements}$