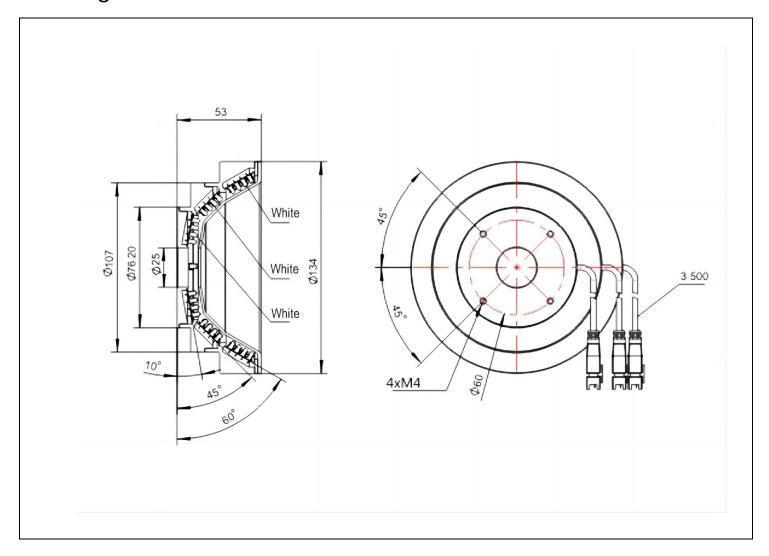

|                           |                           |
| Mating cable (optional)             | 1.Light source extension cable 2.Connector adapter cable                                                                                                                                                  |                           |                           |

<sup>\*</sup>KM the maximum input voltage for all colors of light sources is 24V.

 $<sup>{}^{\</sup>star}\text{KM}$  reserves the right to make changes to the products without prior notice.

 $<sup>{}^{\</sup>star}\text{KM can customize non-standard light sources such as UV, IR, and yellow according to customer requirements}.$ 

## Drawing: