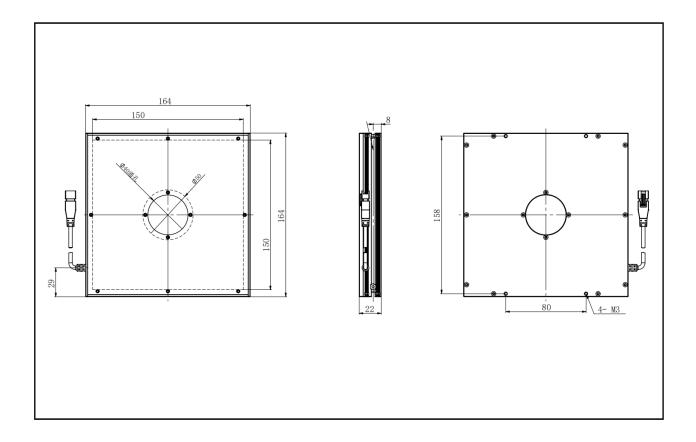

## Drawing:

<sup>\*</sup>KM reserves the right to make changes to the products without prior notice.

<sup>\*</sup>KM can customize non-standard light sources such as UV, IR, and yellow according to customer requirements