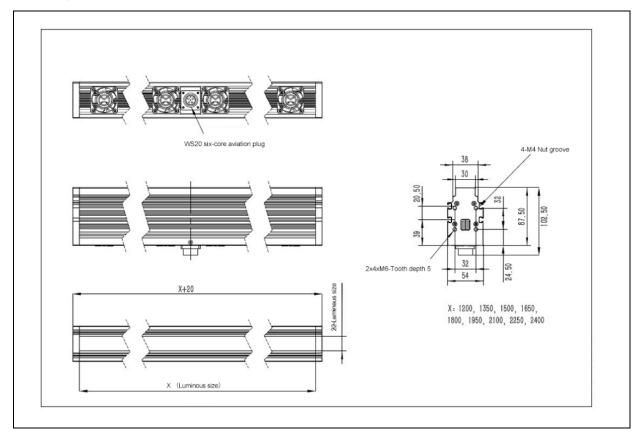

## **SPECIFICATIONS**

| Model                                 | 3LI165022-R-24V-S                                                                                                                                                                                          | 3LI165022-W-24V-S | 3LI165022-B-24V-S |
|---------------------------------------|------------------------------------------------------------------------------------------------------------------------------------------------------------------------------------------------------------|-------------------|-------------------|
| Category                              | Line scan light                                                                                                                                                                                            |                   |                   |
| LED Type                              | SMD                                                                                                                                                                                                        | SMD               | SMD               |
| Color                                 | red                                                                                                                                                                                                        | white             | blue              |
| Wavelength                            | 620-635nm                                                                                                                                                                                                  | -                 | 465-470nm         |
| Colortemper ature                     | -                                                                                                                                                                                                          | 6000-7000K        | -                 |
| Power                                 | 440W max.                                                                                                                                                                                                  | 682W max.         | 682W max.         |
| Luminance                             | 450000LUX                                                                                                                                                                                                  | 150000LUX         | 33000LUX          |
| Input Volt                            | LED : DC 48V max FAN : DC 24V                                                                                                                                                                              |                   |                   |
| Mating cable                          | 3m WS2 0 six-core cable                                                                                                                                                                                    |                   |                   |
| Terminal Plug                         | WS20 six-core aviation plug                                                                                                                                                                                |                   |                   |
| Connector Definition                  | 1: LED (+) red ; 3:LED(-) black;2:FAN(+)blue;4:FAN(-)green;                                                                                                                                                |                   |                   |
| Shell Material                        | Aluminum Alloy ( Oxidative blackened surface )                                                                                                                                                             |                   |                   |
| Cooling                               | Natural air cooling                                                                                                                                                                                        |                   |                   |
| Dimensions                            | L1670mmxW54mmxH102.5mm                                                                                                                                                                                     |                   |                   |
| Weight                                | 8.1Kg                                                                                                                                                                                                      |                   |                   |
| Shell Hardness<br>Parameters          | Static load230N $\pm$ 10N, time 5 minutes Contact area:diameter 30MM<br>Energylevel:5J Elements:steel ball diameter 50MM, 500g $\pm$ 25g                                                                   |                   |                   |
| Electrical Insulation<br>Capacity     | DC500V resistance>20 megohms                                                                                                                                                                               |                   |                   |
| Pressure Resistance<br>Requirements   | AC1000V 10mA/5S                                                                                                                                                                                            |                   |                   |
| Flammability Rating                   | IEC60707                                                                                                                                                                                                   |                   |                   |
| Operating Temperature<br>and Humidity | Temperature : 0 to 50°C, Humidity : 20 to 85% RH(non-condensing)                                                                                                                                           |                   |                   |
| Lifespan                              | Under our specified conditions of use,50,000 hours for red light and 30,000 hours for white light,the brightness is red uced to 50% of the factory value                                                   |                   |                   |
| Warranty Period                       | Under the conditions of use specified by the company,the warranty is two years from the date of shipment,and with in two years,if there is a failure problem,it can be repaired or replaced free of charge |                   |                   |
| Value Added Services                  | One year free technical support                                                                                                                                                                            |                   |                   |
| Brightness Controller (optional)      | DigitalController                                                                                                                                                                                          |                   |                   |
| Mating cable (optional)               | 3m / 5m WS20 six-core cable                                                                                                                                                                                |                   |                   |
|                                       |                                                                                                                                                                                                            |                   |                   |