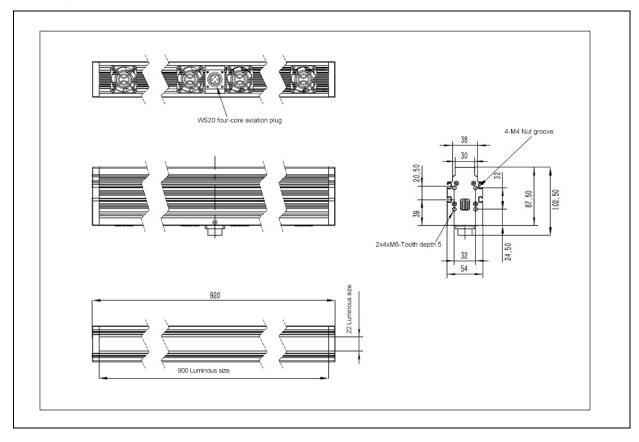

## Drawing:

<sup>\*</sup>KM reserves the right to make changes to the products without prior notice.

 $<sup>{}^{\</sup>star}\textrm{KM}~\textrm{can customize non-standard light sources such as UV,IR,and yellow according to customer requirements}$