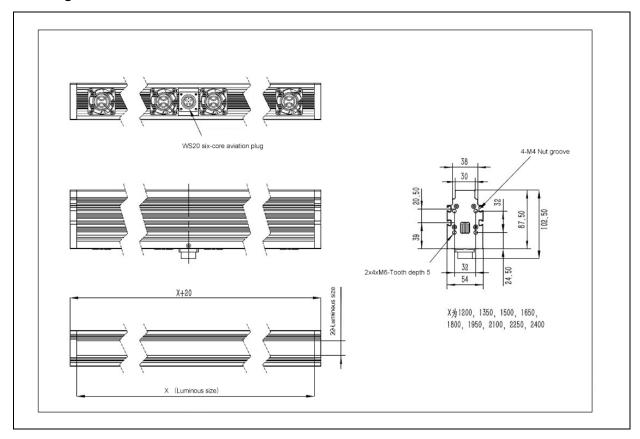

## Drawing:

<sup>\*</sup>KM reserves the right to make changes to the products without prior notice.

 $<sup>{}^{\</sup>star}\textrm{KM}~\textrm{can customize non-standard light sources such as UV,IR,and yellow according to customer requirements}$