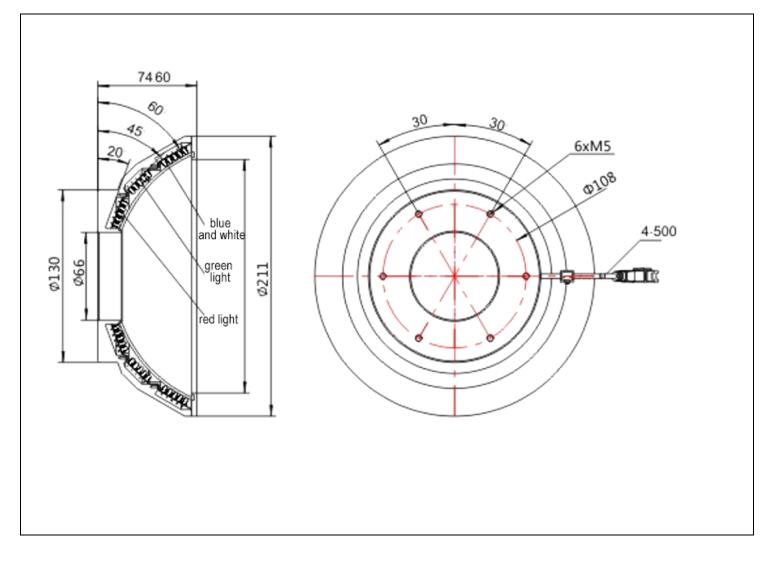

roller<br>(optional)   | 1.Analog Controller 2.Digital Controller                                                                                                                                                                   |           |           |
| Mating cable (optional)               | 1.Light source extension cable<br>2.Connector adapter cable                                                                                                                                                |           |           |

\*KM the maximum input voltage for all colors of light sources is 24V.

\*KM reserves the right to make changes to the products without prior notice.

\*KM can customize non-standard light sources such as UV, IR, and yellow according to customer requirements.

## Drawing: