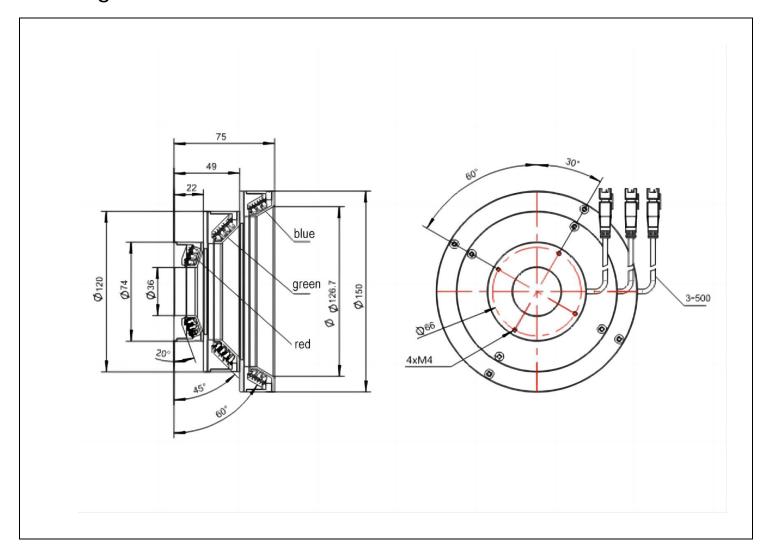

|                  |           |
| Mating cable (optional)             | 1.Light source extension cable 2.Connector adapter cable                                                                                                                                                  |                  |           |

<sup>\*</sup>KM the maximum input voltage for all colors of light sources is 24V.

 $<sup>{}^{\</sup>star}\text{KM}$  reserves the right to make changes to the products without prior notice.

 $<sup>{}^{\</sup>star}\text{KM can customize non-standard light sources such as UV, IR, and yellow according to customer requirements}.$ 

## Drawing: