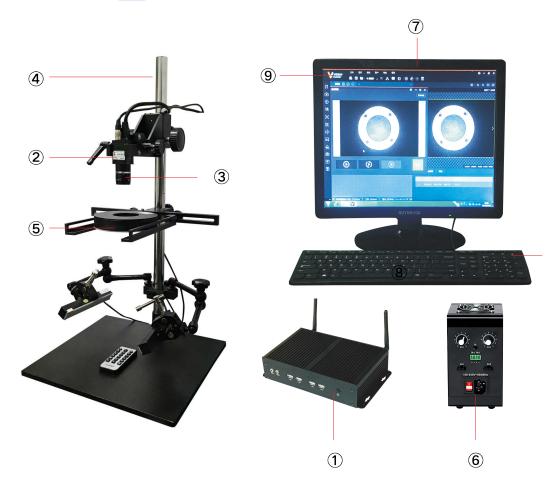

# Laboratory lighting system

|   | Hardware                                                                                                                       |                                                                                      |
|---|--------------------------------------------------------------------------------------------------------------------------------|--------------------------------------------------------------------------------------|
| 1 | Industrial personal computer (configuration: I5, 4200U processor, 4G running memory, 120G mobile hard disk) Model: KM-I5-4200U | (5) Light source 1 Model:2FL100100-W-24<br>Light source 2 Model:KM-2RND10040A90-W-24 |
| 2 | Industrial camera 600W rolling shutter Model: MV-CU060-10GM                                                                    | 6 Light controller Model:ACS2.0-2C003W-5PS                                           |
| 3 | 25mm Industrial lens Model: KM-FA2501C                                                                                         | 7 17 inch monitor                                                                    |
| 4 | Experimental rack                                                                                                              | 8 Mouse and keyboard                                                                 |
|   | Software                                                                                                                       |                                                                                      |

Intelligent vision software Model:Vision Master

Note: List products are optional, support customization