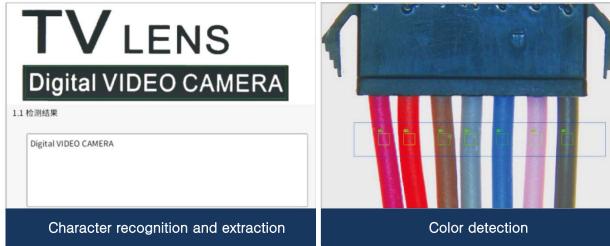

ustrial lens Model: KM-FA2501C                                                                                         | 7 17 inch monitor                                                                    |
| 4 | Experimental rack                                                                                                              | 8 Mouse and keyboard                                                                 |
|   | Software                                                                                                                       |                                                                                      |

Intelligent vision software Model:Vision Master

Note: List products are optional, support customization



# Vision detection application case







#### Bar code, two-dimensional code recognition extraction

- Identify the bar code or two-dimensional code in the selected area of the map, support multi-code reading and proofreading.
- Support a variety of bar code and two-dimensional code format, recognition dot two-dimensional code.



## Concentric circle detection

- Detect whether the different rings of the object are concentric, and alarm if they exceed the set value.
- The detection accuracy reaches 0.01mm.



### Line order detection

- Detect wire and cable, fiber, connector, wiring head, cable, etc
- Judge line order, line position misalignment, and line missing.