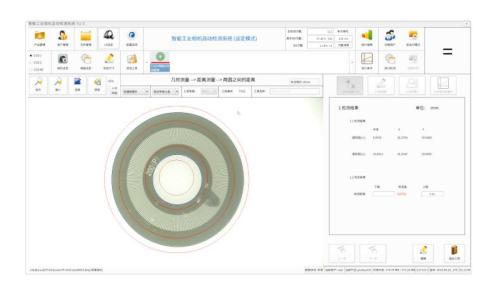

## Concentric circle detection

- Detect whether the different rings of the object are concentric, and alarm if they exceed the set value.
- The detection accuracy reaches 0.01mm.