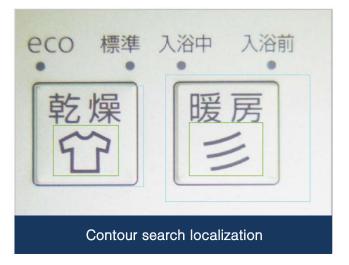

### Line order detection

- Detect wire and cable, fiber, connector, wiring head, cable, etc
- Judge line order, line position misalignment, and line missing.