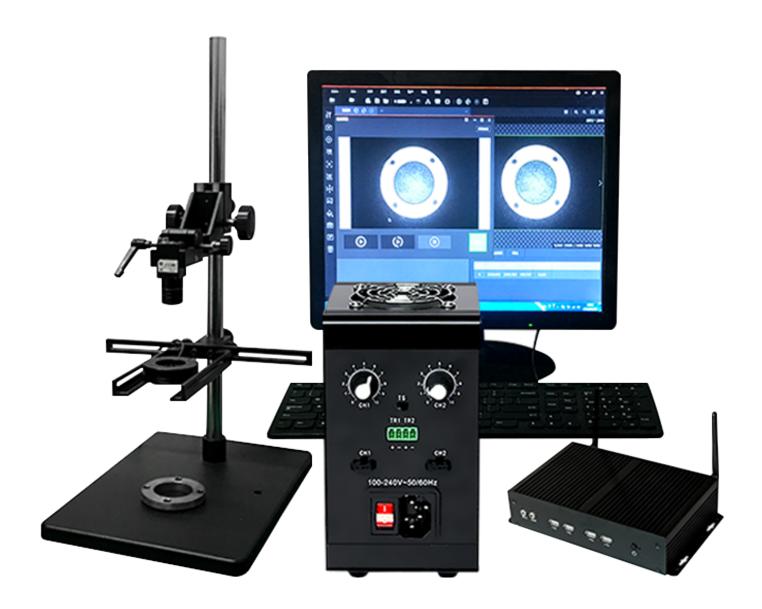

# Laboratory lighting system

|   | Hardware                                                                                                                       |                                                                                      |
|---|--------------------------------------------------------------------------------------------------------------------------------|--------------------------------------------------------------------------------------|
| 1 | Industrial personal computer (configuration: I5, 4200U processor, 4G running memory, 120G mobile hard disk) Model: KM-I5-4200U | (5) Light source 1 Model:2FL100100-W-24<br>Light source 2 Model:KM-2RND10040A90-W-24 |
| 2 | Industrial camera 600W rolling shutter Model: MV-CU060-10GM                                                                    | 6 Light controller Model:ACS2.0-2C003W-5PS                                           |
| 3 | 25mm Industrial lens Model: KM-FA2501C                                                                                         | 7 17 inch monitor                                                                    |
| 4 | Experimental rack                                                                                                              | 8 Mouse and keyboard                                                                 |
|   | Software                                                                                                                       |                                                                                      |

Intelligent vision software Model:Vision Master

Note: List products are optional, support customization