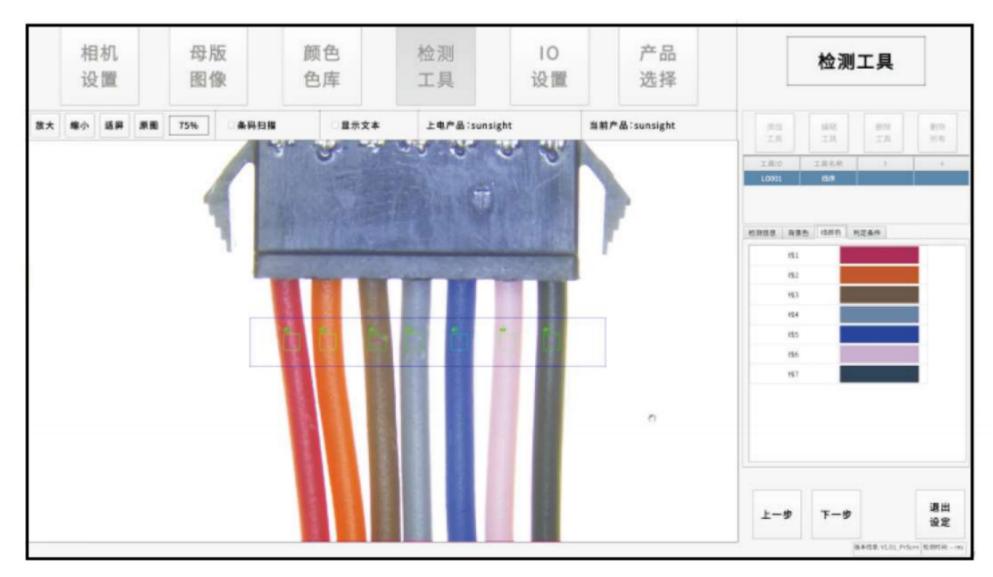

### Line order detection

- Detect wire and cable, fiber, connector, wiring head, cable, etc
- Judge line order, line position misalignment, and line missing.