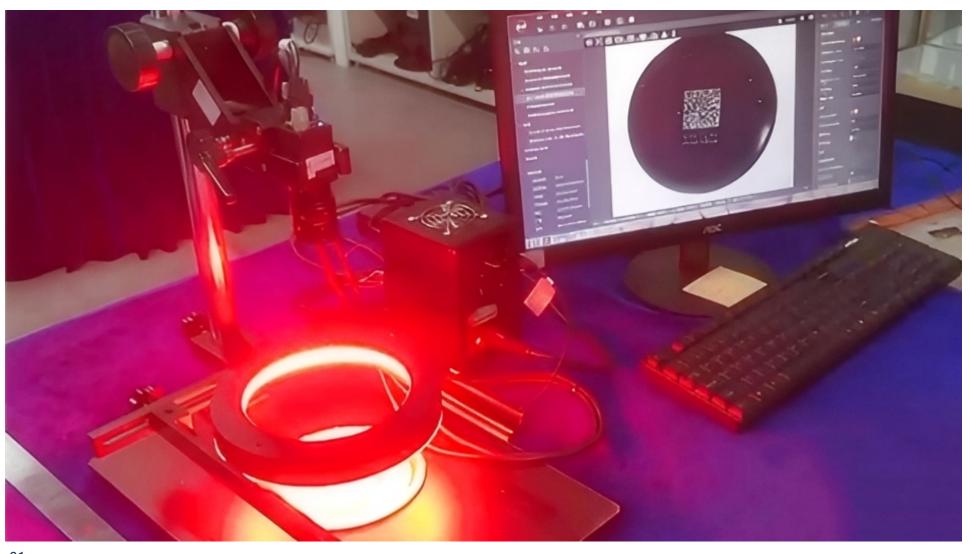

#### Bar code, two-dimensional code recognition extraction

- Identify the bar code or two-dimensional code in the selected area of the map, support multi-code reading and proofreading.
- Support a variety of bar code and two-dimensional code format, recognition dot two-dimensional code.