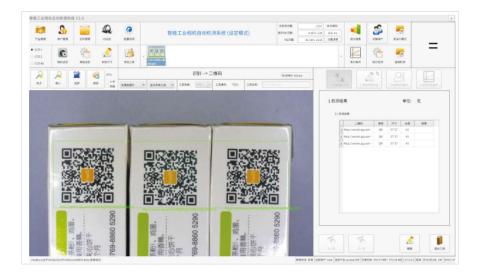

#### Bar code, two-dimensional code recognition extraction

- Identify the bar code or two-dimensional code in the selected area of the map, support multi-code reading and proofreading.
- Support a variety of bar code and two-dimensional code format, recognition dot two-dimensional code.