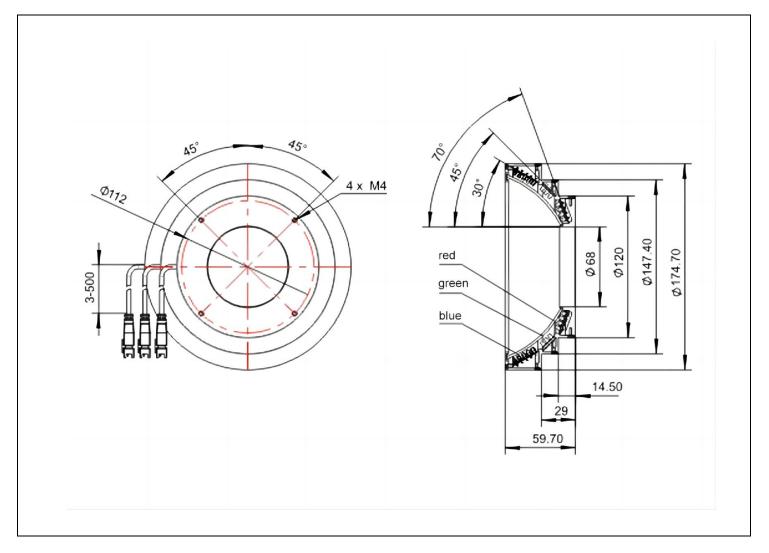

## **SPECIFICATIONS**

| Model                                 | <b>AOI-</b> 18 <b>0-R</b>                                                                                                                                                                                  | <b>AOI-</b> 18 <b>0-B</b> | <b>AOI-</b> 18 <b>0-G</b> |
|---------------------------------------|------------------------------------------------------------------------------------------------------------------------------------------------------------------------------------------------------------|---------------------------|---------------------------|
| Category                              | AOI light                                                                                                                                                                                                  |                           |                           |
| LED Type                              | SMD                                                                                                                                                                                                        | SMD                       | SMD                       |
| Color                                 | red                                                                                                                                                                                                        | blue                      | green                     |
| Wavelength                            | 620-635nm                                                                                                                                                                                                  | 465-470nm                 | 525-530nm                 |
| Color temperature                     | -                                                                                                                                                                                                          | -                         | -                         |
| Power                                 | 6W max.                                                                                                                                                                                                    | 16 <b>W max</b> .         | 11W max.                  |
| Input Volt                            | DC 24V max.                                                                                                                                                                                                |                           |                           |
| Cable length                          | 0.5m                                                                                                                                                                                                       |                           |                           |
| Terminal Plug                         | Flat head 3PIN2 pin                                                                                                                                                                                        |                           |                           |
| Connector Definition                  | 1: positive(+)red; 2: leave empty; 3: negative(-)black.                                                                                                                                                    |                           |                           |
| Shell Material                        | Aluminum Alloy ( Oxidative blackened surface )                                                                                                                                                             |                           |                           |
| Cooling                               | Natural air cooling                                                                                                                                                                                        |                           |                           |
| Dimensions                            | φ174.7mmxφ68mmxH59.7mm                                                                                                                                                                                     |                           |                           |
| Shell Hardness<br>Parameters          | Static load 230N±10N , time 5 minutes contact area : diameter 30MM<br>Energy level : 5J elements : steel ball diameter50MM , 500g±25g                                                                      |                           |                           |
| Electrical Insulatior<br>Capacity     | DC500V Insulation resistance>20 megohms                                                                                                                                                                    |                           |                           |
| Pressure Resistance<br>Requirements   | AC1000V 10mA/5S                                                                                                                                                                                            |                           |                           |
| Flammability Ratin                    | IEC60707                                                                                                                                                                                                   |                           |                           |
| Operating Temperature<br>and Humidity | Temperature : 0 to 50°C , Humidity: 20 to 85%RH(non-condensing )                                                                                                                                           |                           |                           |
| Lifespan                              | Under our specified conditions of use,50,000 hours for red light and 30,000 hours for white light,the brightness is reduced to 50% of the factory value                                                    |                           |                           |
| Warranty Period                       | Under the conditions of use specified by the company,the warranty is two years from the date of shipment,and within two years,if there is a failure problem, it can be repaired or replaced free of charge |                           |                           |
| Value Added Servic                    | One year free technical support                                                                                                                                                                            |                           |                           |
| Brightness Controller<br>(optional)   | 1.Analog Controller 2.Digital Controller                                                                                                                                                                   |                           |                           |
| Mating cable (optional)               | 1.Light source extension cable<br>2.Connector adapter cable                                                                                                                                                |                           |                           |