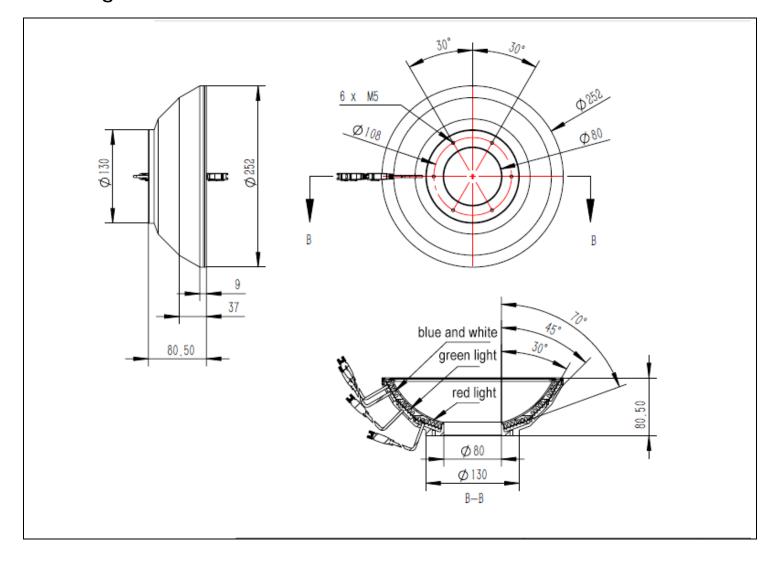

## **SPECIFICATIONS**

| Model                               | AOI-250-R                                                                                                                                                                                                 | AOI-250-B | AOI-250-G |
|-------------------------------------|-----------------------------------------------------------------------------------------------------------------------------------------------------------------------------------------------------------|-----------|-----------|
| Category                            | AOI light                                                                                                                                                                                                 |           |           |
| LED Type                            | SMD                                                                                                                                                                                                       | SMD       | SMD       |
| Color                               | red                                                                                                                                                                                                       | blue      | green     |
| Wavelength                          | 620-635nm                                                                                                                                                                                                 | 465-470nm | 525-530nm |
| Color temperature                   | -                                                                                                                                                                                                         | -         | -         |
| Power                               | 10W max.                                                                                                                                                                                                  | 16W max.  | 16W max.  |
| Input Volt                          | DC 24V max.                                                                                                                                                                                               |           |           |
| Cable length                        | 1.2m                                                                                                                                                                                                      |           |           |
| Terminal Plug                       | Flat head 3PIN2 pin                                                                                                                                                                                       |           |           |
| Connector Definition                | 1: positive(+)red; 2: leave empty; 3: negative(-)black.                                                                                                                                                   |           |           |
| Shell Material                      | Aluminum Alloy ( Oxidative blackened surface )                                                                                                                                                            |           |           |
| Cooling                             | Natural air cooling                                                                                                                                                                                       |           |           |
| Dimensions                          | φ252mmxφ80mmxH80.5mm                                                                                                                                                                                      |           |           |
| Shell Hardness<br>Parameters        | Static load 230N±10N , time 5 minutes contact area : diameter 30MM<br>Energy level : 5J elements : steel ball diameter50MM , 500g±25g                                                                     |           |           |
| Electrical Insulatior<br>Capacity   | DC500V Insulation resistance>20 megohms                                                                                                                                                                   |           |           |
| Pressure Resistance<br>Requirements | AC1000V 10mA/5S                                                                                                                                                                                           |           |           |
| Flammability Ratin                  | IEC60707                                                                                                                                                                                                  |           |           |
| Operating Temperature and Humidity  | Temperature: 0 to 50°C, Humidity: 20 to 85%RH(non-condensing)                                                                                                                                             |           |           |
| Lifespan                            | Under our specified conditions of use,50,000 hours for red light and 30,000 hours for white light,the brightness is reduced to 50% of the factory value                                                   |           |           |
| Warranty Period                     | Under the conditions of use specified by the company,the warranty is two years from the date of shipment,and within two years,if there is a failure problem,it can be repaired or replaced free of charge |           |           |
| Value Added Servic                  | One year free technical support                                                                                                                                                                           |           |           |
| Brightness Controller<br>(optional) | 1.Analog Controller 2.Digital Controller                                                                                                                                                                  |           |           |
| Mating cable (optional)             | 1.Light source extension cable 2.Connector adapter cable                                                                                                                                                  |           |           |

## Drawing: