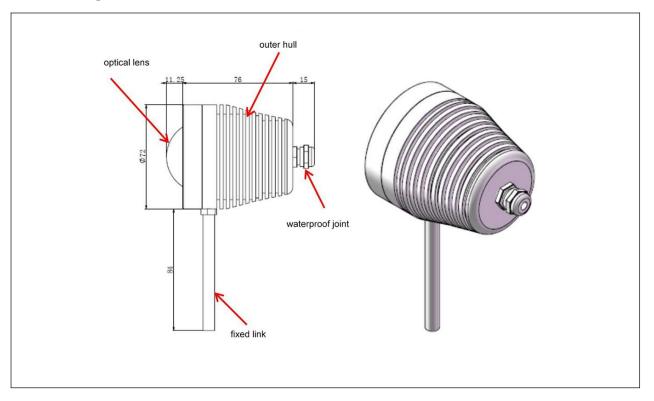

## **SPECIFICATIONS**

| Model                         | KM-SL7275                                                                                    |
|-------------------------------|----------------------------------------------------------------------------------------------|
| Category                      | Near infrared light                                                                          |
| Wavelength                    | 850nm                                                                                        |
| Quantity of radiant energy    | Po>2600MW                                                                                    |
| Beam mode                     | 120                                                                                          |
| Input voltage                 | DC12-24V                                                                                     |
| Power                         | 10W                                                                                          |
| Control mode                  | Always on , strobe , switch value , level(optional)                                          |
| Operating ambient temperature | -40°C $\sim$ 55°C (refrigeration cover can be installed on high-temperature industrial site) |
| The protection grades         | Ip67                                                                                         |
| Structure                     | Aeronautical aluminum heat dissipation shell+original spherical lens                         |
| Mounting base                 | <sup>1</sup> /4—20                                                                           |
| Surface treatment             | Anodic oxidation blackening                                                                  |
| Dimension                     | Outer diameter:72mm External dimension:75mm                                                  |
| Weight                        | 350g                                                                                         |