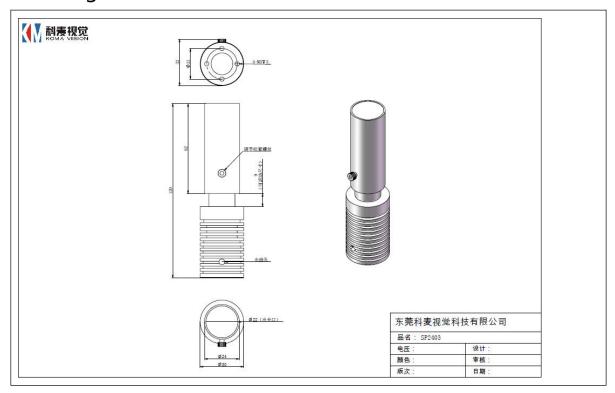

## Drawing:

<sup>\*</sup>KM reserves the right to make changes to the products without prior notice.

<sup>\*</sup>KM can customize non-standard light sources such as UV, IR, and yellow according to customer requirements