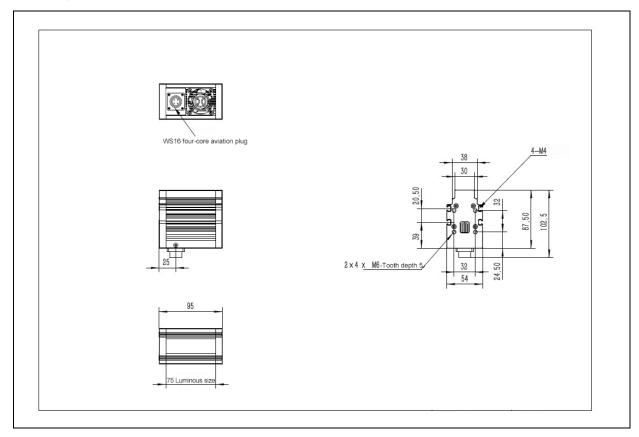

## **SPECIFICATIONS**

| Model                               | 3LI7522-R-24V-S                                                                                                                                                                                                | 3LI7522-W-24V-S | 3LI7522-B-24V-S |
|-------------------------------------|----------------------------------------------------------------------------------------------------------------------------------------------------------------------------------------------------------------|-----------------|-----------------|
| Category                            | Line scan light                                                                                                                                                                                                |                 |                 |
| LED Type                            | SMD                                                                                                                                                                                                            | SMD             | SMD             |
| Color                               | red                                                                                                                                                                                                            | white           | blue            |
| Wavelength                          | 620-635nm                                                                                                                                                                                                      | -               | 465-470nm       |
| Colortemper ature                   | -                                                                                                                                                                                                              | 6000-7000K      | -               |
| Power                               | 20W max.                                                                                                                                                                                                       | 31W max.        | 31W max.        |
| Luminance                           | 450000LUX                                                                                                                                                                                                      | 1500000LUX      | 33000LUX        |
| Input Volt                          | LED: DC 24V max FAN: DC 24V                                                                                                                                                                                    |                 |                 |
| Mating cable                        | 3m WS1 6 four-core cable                                                                                                                                                                                       |                 |                 |
| Terminal Plug                       | WS16 four-core aviation plug                                                                                                                                                                                   |                 |                 |
| Connector Definition                | 1: LED (+) red ; 3 : LED(-) black ; 2 : FAN(+)blue ; 4 : FAN(-)green ;                                                                                                                                         |                 |                 |
| Shell Material                      | Aluminum Alloy ( Oxidative blackened surface )                                                                                                                                                                 |                 |                 |
| Cooling                             | Natural air cooling                                                                                                                                                                                            |                 |                 |
| Dimensions                          | L95mmxW54mmxH102.5mm                                                                                                                                                                                           |                 |                 |
| Weight                              | 0.6Kg                                                                                                                                                                                                          |                 |                 |
| Shell Hardness<br>Parameters        | Static load230N±10N, time 5 minutes Contact area:diameter 30MM Energylevel:5J Elements:steel ball diameter 50MM, 500g±25g                                                                                      |                 |                 |
| Electrical Insulation<br>Capacity   | DC500V resistance>20 megohms                                                                                                                                                                                   |                 |                 |
| Pressure Resistance<br>Requirements | AC1000V 10mA/5S                                                                                                                                                                                                |                 |                 |
| Flammability Rating                 | IEC60707                                                                                                                                                                                                       |                 |                 |
| Operating Temperature and Humidity  | Temperature : 0 to 50°C, Humidity : 20 to 85% RH(non-condensing)                                                                                                                                               |                 |                 |
| Lifespan                            | Under our specified conditions of use,50,000 hours for red light and 30,000 hours for white light,the brightness is red uced to 50% of the factory value                                                       |                 |                 |
| Warranty Period                     | Under the conditions of use specified by the company, the warranty is two years from the date of shipment, and with in two years, if there is a failure problem, it can be repaired or replaced free of charge |                 |                 |
| Value Added Services                | One year free technical support                                                                                                                                                                                |                 |                 |
| Brightness Controller (optional)    | DigitalController                                                                                                                                                                                              |                 |                 |
| Mating cable (optional)             | 3m / 5m WS16 four-core cable                                                                                                                                                                                   |                 |                 |

## Drawing:

<sup>\*</sup>KM reserves the right to make changes to the products without prior notice.

 $<sup>{}^{\</sup>star}\textrm{KM}~\textrm{can customize non-standard light sources such as UV,IR,and yellow according to customer requirements}$