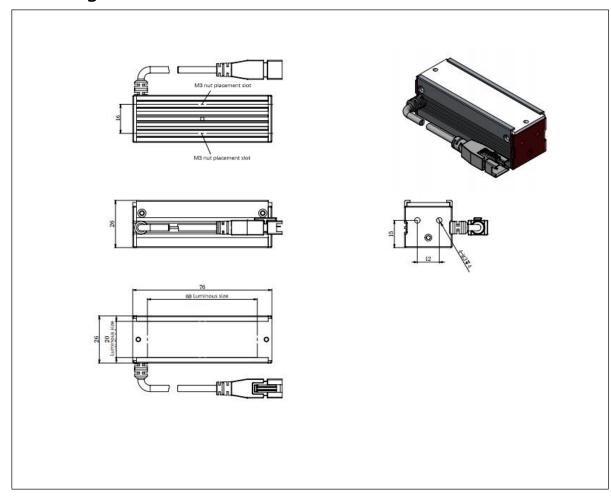

## Drawing:

<sup>\*</sup>KM reserves the right to make changes to the products without prior notice.

<sup>\*</sup>KM can customize non-standard light sources such as UV, IR, and yellow according to customer requirements