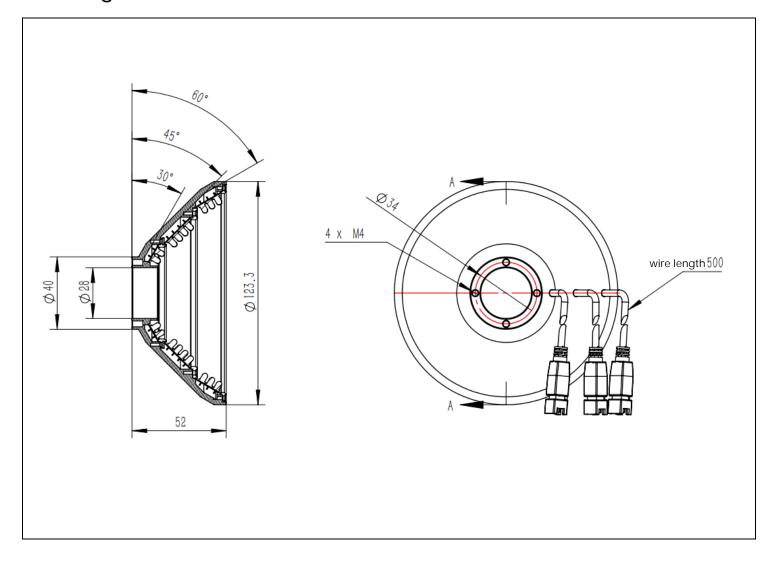

|           |           |
| Mating cable (optional)             | 1.Light source extension cable 2.Connector adapter cable                                                                                                                                                  |           |           |

<sup>\*</sup>KM the maximum input voltage for all colors of light sources is 24V.

 $<sup>{}^{\</sup>star}\text{KM}$  reserves the right to make changes to the products without prior notice.

 $<sup>{}^{\</sup>star}\text{KM can customize non-standard light sources such as UV, IR, and yellow according to customer requirements}.$ 

## Drawing: