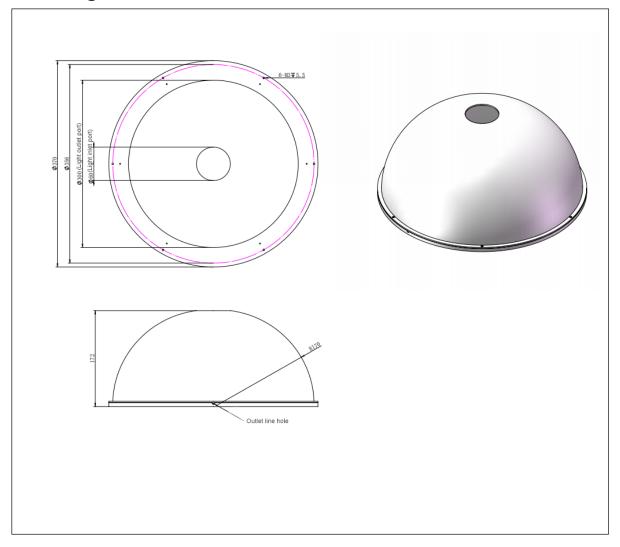

## **SPECIFICATIONS**

| Model                                    | DM30060-R                                                                                                                                                                                                     | DM30060-W | DM30060-B | DM30060-G |
|------------------------------------------|---------------------------------------------------------------------------------------------------------------------------------------------------------------------------------------------------------------|-----------|-----------|-----------|
| Category                                 | Dome light                                                                                                                                                                                                    |           |           |           |
| LED Type                                 | SMD                                                                                                                                                                                                           | SMD       | SMD       | SMD       |
| Color                                    | red                                                                                                                                                                                                           | white     | blue      | green     |
| Wavelength                               | 620-635nm                                                                                                                                                                                                     | -         | 465-470nm | 525-530nm |
| Color<br>Temperature                     | -                                                                                                                                                                                                             | 6600K     | -         | -         |
| Power                                    | 31W max.                                                                                                                                                                                                      | 44Wmax.   | 44Wmax.   | 44Wmax.   |
| Input Volt                               | DC 24V max.                                                                                                                                                                                                   |           |           |           |
| Cable length                             | 1.2m                                                                                                                                                                                                          |           |           |           |
| Terminal<br>Plug                         | Flat head 3PIN 2 pin                                                                                                                                                                                          |           |           |           |
| Connector<br>Definition                  | 1 : positive (+) red; 2 : left blank; 3 : negative (-) black.                                                                                                                                                 |           |           |           |
| Shell Material                           | Aluminum Alloy (Oxidative blackened surface)                                                                                                                                                                  |           |           |           |
| Cooling                                  | Natural air cooling                                                                                                                                                                                           |           |           |           |
| Dimensions                               | 370mmxH172mm                                                                                                                                                                                                  |           |           |           |
| Shell Hardness                           | Static load 230N±10N, time 5 minutes contact area: diameter 30MM                                                                                                                                              |           |           |           |
| Parameters                               | Energy level: 5J elements: steel ball diameter 50MM, 500g ± 25g                                                                                                                                               |           |           |           |
| Electrical<br>Insulation<br>Capacity     | DC500V Insulation<br>resistance >20 megohms                                                                                                                                                                   |           |           |           |
| Pressure<br>Resistance<br>Requirements   | AC1000V 10mA/5S                                                                                                                                                                                               |           |           |           |
| Flammability<br>Rating                   | IEC60707                                                                                                                                                                                                      |           |           |           |
| Operating<br>Temperature and<br>Humidity | Temperature : 0 to 50°C, Humidity : 20% to 85%RH (non-condensing)                                                                                                                                             |           |           |           |
| Lifespan                                 | Under our specified conditions of use, 50,000 hours for red light and 30,000 hours for white light, the brightness is reduced to 50% of the factory value                                                     |           |           |           |
| Warranty Period                          | Under the conditions of use specified by the company, the warranty is two years from the date of shipment, and within two years, if there is a failure problem, it can be repaired or replaced free of charge |           |           |           |
| Value Added<br>Services                  | One year free technical support                                                                                                                                                                               |           |           |           |