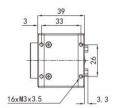

## **Dimension (unit: mm)**

### **Key Features**

- Large target surface, high pixel, high sensitivity, ultra low noise
- Image is transparent, smooth and delicate
- Multiple cameras working at the same time
- Supports DirectShow and Twain interfaces
- Compliant with CE, FCC and RoHS certifications
- Supports Windows XP SP3 and above, as well as Linux 32-bit/64-bit operating systems
- Dimensions: 44mm×44mm×39mm