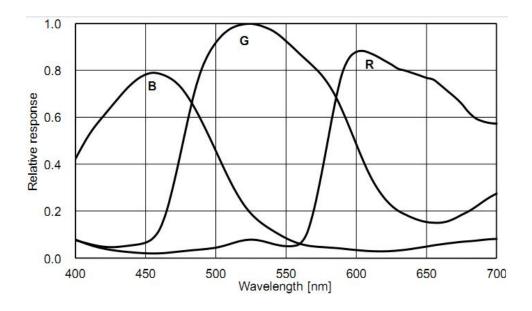

-------------|
| Power Supply           | USB 5V power supply                        |
| Power Consumption      | <1.4W                                      |
| Transmission Interface | USB3.0                                     |
| Dimensions             | 48mm × 44mm × 39mm                         |
| Operating Temperature  | -10 -50                                    |
| Weight                 | <140g                                      |
| Lens Interface         | C-mount                                    |
| IP                     | IP30                                       |
| Compatibility          | USB3.0Vision,GenlCam,HALCON,LabView,OpenCV |
| Certifications         | CE,FCC,RoHS                                |

## **Dimension (unit: mm)**











# **Spectral response**