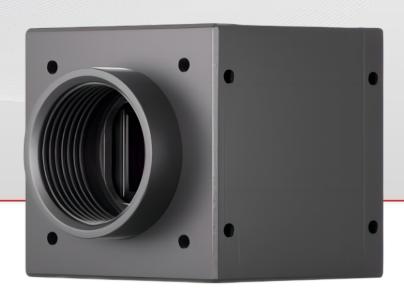

# USB3.0 Micro medical treatment Area Scan Cameras

MV-2000UC22-RP

- Large target surface, high pixel
- High sensitivity, ultra low noise
- Support multiple cameras working at the same time

### **Key Features**

- Large target surface, high pixel, high sensitivity, ultra low noise
- Image is transparent, smooth and delicate
- Multiple cameras working at the same time
- Supports DirectShow and Twain interfaces
- Compliant with CE, FCC and RoHS certifications
- Supports Windows XP SP3 and above, as well as Linux 32-bit/64-bit operating systems
- Dimensions: 44mm×44mm×39mm