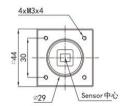

## **Dimension (unit: mm)**

### **Key Features**

- Large target surface, high pixel, high sensitivity, ultra low noise
- Image is transparent, smooth and delicate
- Multiple cameras working at the same time
- Supports DirectShow and Twain interfaces
- Compliant with CE, FCC and RoHS certifications
- Supports Windows XP SP3 and above, as well as Linux 32-bit/64-bit operating systems
- Dimensions: 44mm×44mm×39mm