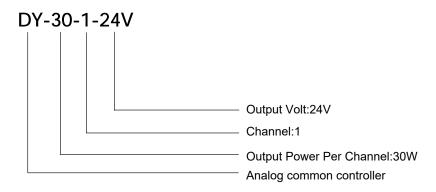

# **DY-30-1-24V**

Machine vision light controller operating instructions

Version: V1.2

## 1. Controller Classification and Naming



### Features:

Input Voltage of Controller: AC 100~240V

Rotatory Switch: 1 rotary switche, which are easy to adjust the brightness immediately and visibly.

Apolar Style: Frees you from numbers or values, and saves your time.

Delicate design: Aluminum Alloy shell, elegant, durable and excellent for heat dissipation.

Package included:

Analog Controller \* 1,

220A/10A cable \* 1,

4-PIN green terminal male plug \* 1.

# 2. Specifications

| Model                      | DY-30-1-24V ( 16-24V)         |
|----------------------------|-------------------------------|
| Brand Name                 | HIFLY                         |
| Warranty(Year)             | 1-Year                        |
| Lighting solutions service | Lighting and circuitry design |
| Place of Origin            | Guangd