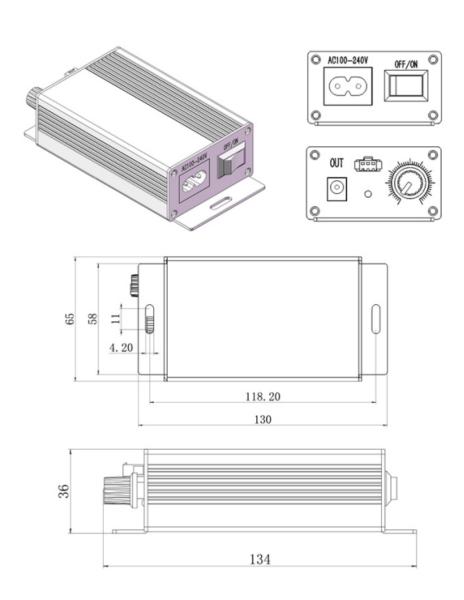

--|-------------------------------|
| Brand Name                 | HIFLY                         |
| Warranty(Year)             | 1-Year                        |
| Lighting solutions service | Lighting and circuitry design |
| Place of Origin            | Guangdong,China               |
| Туре                       | MANUAL SWITCH                 |
| Max. Load Power            | 30W                           |
| Certificates               | CE, RoHS                      |
| Application                | Brightness adjustable         |
| Input Voltage              | AC 100-240V                   |
| Style                      | Analog Dimmer                 |
| Adjustment Range           | RF 0~100% Dimming             |

# 3. Dimensions Aluminum gold housing OUT Adjustable DC port 3P port