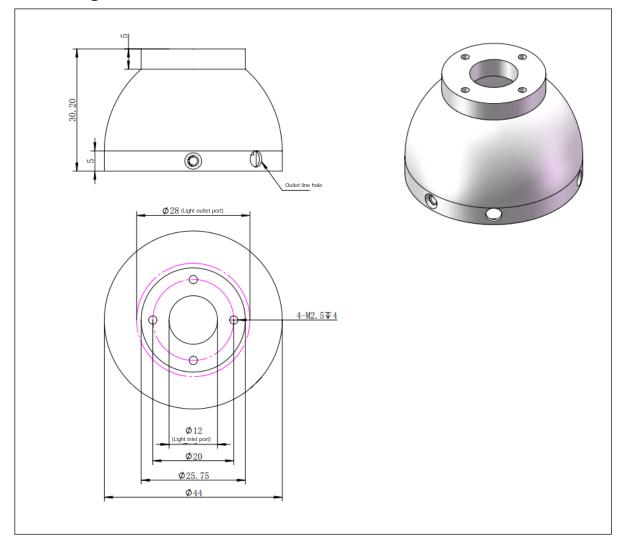

## **SPECIFICATIONS**

| Model                                    | DM2812-R                                                                                                                                                                                                      | DM2812-W   | DM2812-B  | DM2812-G  |
|------------------------------------------|---------------------------------------------------------------------------------------------------------------------------------------------------------------------------------------------------------------|------------|-----------|-----------|
| Category                                 | Dome light                                                                                                                                                                                                    |            |           |           |
| LED Type                                 | SMD                                                                                                                                                                                                           | SMD        | SMD       | SMD       |
| Color                                    | red                                                                                                                                                                                                           | white      | blue      | green     |
| Wavelength                               | 620-635nm                                                                                                                                                                                                     | -          | 465-470nm | 525-530nm |
| Color<br>Temperature                     | -                                                                                                                                                                                                             | 5500-6500K | -         | -         |
| Power                                    | 0.7W max.                                                                                                                                                                                                     | 1Wmax.     | 1Wmax.    | 1Wmax.    |
| Input Volt                               | DC 24V max.                                                                                                                                                                                                   |            |           |           |
| Cable length                             | 1.2m                                                                                                                                                                                                          |            |           |           |
| Terminal<br>Plug                         | Flat head 3PIN 2 pin                                                                                                                                                                                          |            |           |           |
| Connector<br>Definition                  | 1 : positive (+) red; 2 : left blank; 3 : negative (-) black.                                                                                                                                                 |            |           |           |
| Shell Material                           | Aluminum Alloy (Oxidative blackened surface)                                                                                                                                                                  |            |           |           |
| Cooling                                  | Natural air cooling                                                                                                                                                                                           |            |           |           |
| Dimensions                               | 44mmxH30.2mm                                                                                                                                                                                                  |            |           |           |
| Shell Hardness                           | Static load 230N±10N, time 5 minutes contact area: diameter 30MM                                                                                                                                              |            |           |           |
| Parameters                               | Energy level: 5J elements: steel ball diameter 50MM, 500g ± 25g                                                                                                                                               |            |           |           |
| Electrical<br>Insulation<br>Capacity     | DC500V Insulation<br>resistance >20 megohms                                                                                                                                                                   |            |           |           |
| Pressure<br>Resistance<br>Requirements   | AC1000V 10mA/5S                                                                                                                                                                                               |            |           |           |
| Flammability<br>Rating                   | IEC60707                                                                                                                                                                                                      |            |           |           |
| Operating<br>Temperature and<br>Humidity | Temperature : 0 to 50°C, Humidity : 20% to 85%RH (non-condensing)                                                                                                                                             |            |           |           |
| Lifespan                                 | Under our specified conditions of use, 50,000 hours for red light and 30,000 hours for white light, the brightness is reduced to 50% of the factory value                                                     |            |           |           |
| Warranty Period                          | Under the conditions of use specified by the company, the warranty is two years from the date of shipment, and within two years, if there is a failure problem, it can be repaired or replaced free of charge |            |           |           |
| Value Added<br>Services                  | One year free technical support                                                                                                                                                                               |            |           |           |