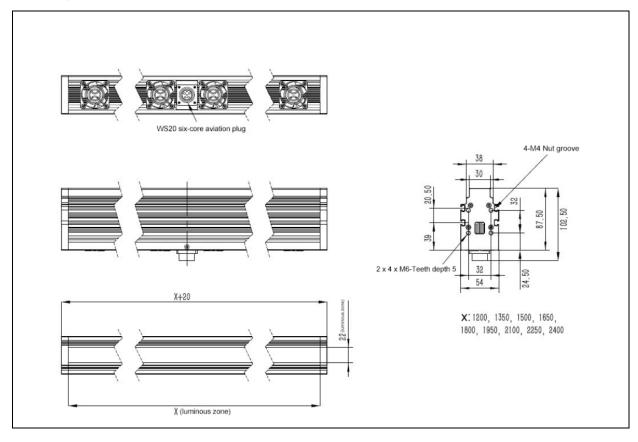

## Drawing:

<sup>\*</sup>KM reserves the right to make changes to the products without prior notice.

 $<sup>{}^{\</sup>star}\textrm{KM}~\textrm{can customize non-standard light sources such as UV,IR,and yellow according to customer requirements}$