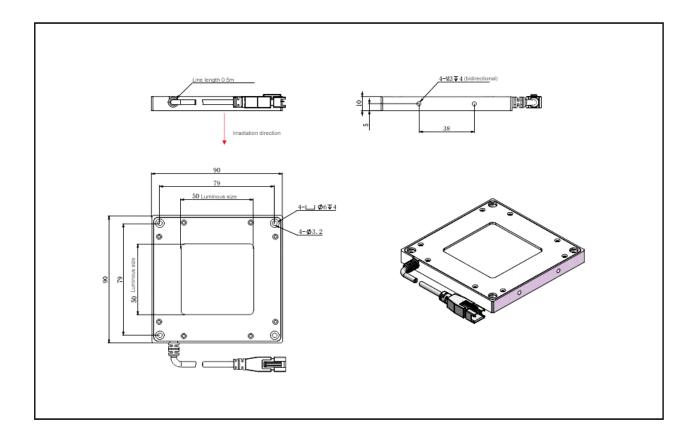

## **SPECIFICATIONS**

| Model                               | 2FLS5050-R                                                                                                                                                                                                    | 2FLS5050-W  | 2FLS5050-B   | 2FLS5050-G   |
|-------------------------------------|---------------------------------------------------------------------------------------------------------------------------------------------------------------------------------------------------------------|-------------|--------------|--------------|
| Category                            | Flat shadowless light                                                                                                                                                                                         |             |              |              |
| LED Type                            | SMD                                                                                                                                                                                                           | SMD         | SMD          | SMD          |
| Color                               | red                                                                                                                                                                                                           | white       | blue         | green        |
| Wavelength                          | 620-635nm                                                                                                                                                                                                     | -           | 465-470nm    | 525-530nm    |
| Colortemper<br>ature                | -                                                                                                                                                                                                             | 6000K-6500K | -            | -            |
| Power                               | 3W max.                                                                                                                                                                                                       | 3W max.     | 3W max.      | 3W max.      |
| Input Volt                          | DC 24V max.                                                                                                                                                                                                   |             |              |              |
| Cable length                        | 0.5m                                                                                                                                                                                                          |             |              |              |
| Terminal                            | Flat head 3PIN 2 pin                                                                                                                                                                                          |             |              |              |
| Plug                                |                                                                                                                                                                                                               |             |              |              |
| Connector Definition                | 1 : positive (+) red; 2 : left blank; 3 : negative (-) black.                                                                                                                                                 |             |              |              |
| Shell Material                      | Aluminum Alloy (Oxidative blackened surface)                                                                                                                                                                  |             |              |              |
| Cooling                             | Natural air cooling                                                                                                                                                                                           |             |              |              |
| Dimensions                          | L90mm* W90mm*H10mm                                                                                                                                                                                            |             |              |              |
| Shell Hardness                      | Static load 230N±10N, time 5 minutes contact area: diameter 30MM                                                                                                                                              |             |              |              |
| Parameters                          | Energy level: 5J elements: steel ball diameter 50MM, 500g $\pm$ 25g                                                                                                                                           |             |              |              |
| Electrical Insulation               | DC500V Insulation                                                                                                                                                                                             |             |              |              |
| Capacity                            | resistance >20 megohms                                                                                                                                                                                        |             |              |              |
| Pressure Resistance<br>Requirements | AC1000V 10mA/5S                                                                                                                                                                                               |             |              |              |
| Flammability                        | IECCOTOT                                                                                                                                                                                                      |             |              |              |
| Rating                              | IEC60707                                                                                                                                                                                                      |             |              |              |
| Operating                           | Temperature : 0 to 50°C, Humidity : 20% to 85%RH (non-condensing)                                                                                                                                             |             |              |              |
| Temperature and                     |                                                                                                                                                                                                               |             |              | -condensing) |
| Humidity                            |                                                                                                                                                                                                               |             |              |              |
| Lifespan                            | Under our specified conditions of use, 30,000 hours for red light and 30,000 hours for white light, the brightness is reduced to 50% of the factory value                                                     |             |              |              |
| Warranty Period                     | Under the conditions of use specified by the company, the warranty is two years from the date of shipment, and within two years, if there is a failure problem, it can be repaired or replaced free of charge |             |              |              |
| Value Added<br>Services             | One year free technical support                                                                                                                                                                               |             |              |              |
| Brightness                          |                                                                                                                                                                                                               |             | e Controller |              |
| Controller                          | 1. Analog Controller                                                                                                                                                                                          |             |              |              |
| (optional)                          | 2. Digital Controller                                                                                                                                                                                         |             |              |              |