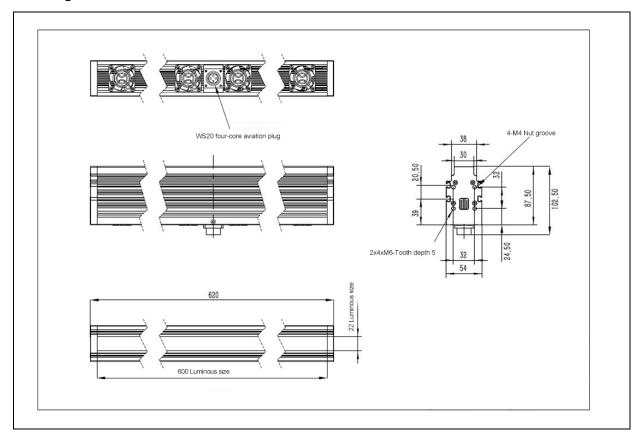

## **SPECIFICATIONS**

| Model                               | 3LI60022-R-24V-S                                                                                                                                                                                               | 3LI60022-W-24V-S | 3LI60022-B-24V-S |
|-------------------------------------|----------------------------------------------------------------------------------------------------------------------------------------------------------------------------------------------------------------|------------------|------------------|
| Category                            | Line scan light                                                                                                                                                                                                |                  |                  |
| LED Type                            | SMD                                                                                                                                                                                                            | SMD              | SMD              |
| Color                               | red                                                                                                                                                                                                            | white            | blue             |
| Wavelength                          | 620-635nm                                                                                                                                                                                                      | -                | 465-470nm        |
| Colortemper ature                   | -                                                                                                                                                                                                              | 6000-7000K       | -                |
| Power                               | 160W max.                                                                                                                                                                                                      | 248W max.        | 248W max.        |
| Luminance                           | 450000LUX                                                                                                                                                                                                      | 1500000LUX       | 33000LUX         |
| Input Volt                          | LED: DC 24V max FAN: DC 24V                                                                                                                                                                                    |                  |                  |
| Mating cable                        | 3m WS2 0 four-core cable                                                                                                                                                                                       |                  |                  |
| Terminal Plug                       | WS20 four-core aviation plug                                                                                                                                                                                   |                  |                  |
| Connector Definition                | 1: LED (+) red ; 3 : LED(-) black ; 2 : FAN(+)blue ; 4 : FAN(-)green ;                                                                                                                                         |                  |                  |
| Shell Material                      | Aluminum Alloy ( Oxidative blackened surface )                                                                                                                                                                 |                  |                  |
| Cooling                             | Natural air cooling                                                                                                                                                                                            |                  |                  |
| Dimensions                          | L620mmxW54mmxH102.5mm                                                                                                                                                                                          |                  |                  |
| Weight                              | 3.5Kg                                                                                                                                                                                                          |                  |                  |
| Shell Hardness<br>Parameters        | Static load230N±10N, time 5 minutes Contact area:diameter 30MM<br>Energylevel:5J Elements:steel ball diameter 50MM, 500g±25g                                                                                   |                  |                  |
| Electrical Insulation<br>Capacity   | DC500V resistance>20 megohms                                                                                                                                                                                   |                  |                  |
| Pressure Resistance<br>Requirements | AC1000V 10mA/5S                                                                                                                                                                                                |                  |                  |
| Flammability Rating                 | IEC60707                                                                                                                                                                                                       |                  |                  |
| Operating Temperature and Humidity  | Temperature : 0 to 50°C, Humidity : 20 to 85% RH(non-condensing)                                                                                                                                               |                  |                  |
| Lifespan                            | Under our specified conditions of use,50,000 hours for red light and 30,000 hours for white light,the brightness is red uced to 50% of the factory value                                                       |                  |                  |
| Warranty Period                     | Under the conditions of use specified by the company, the warranty is two years from the date of shipment, and with in two years, if there is a failure problem, it can be repaired or replaced free of charge |                  |                  |
| Value Added Services                | One year free technical support                                                                                                                                                                                |                  |                  |
| Brightness Controller (optional)    | DigitalController                                                                                                                                                                                              |                  |                  |
| Mating cable (optional)             | 3m / 5m WS20 four-core cable                                                                                                                                                                                   |                  |                  |

## Drawing:

 $<sup>{}^{\</sup>star}\text{KM}$  reserves the right to make changes to the products without prior notice.

 $<sup>{}^{\</sup>star}\textrm{KM}~\textrm{can customize non-standard light sources such as UV,IR,and yellow according to customer requirements}$