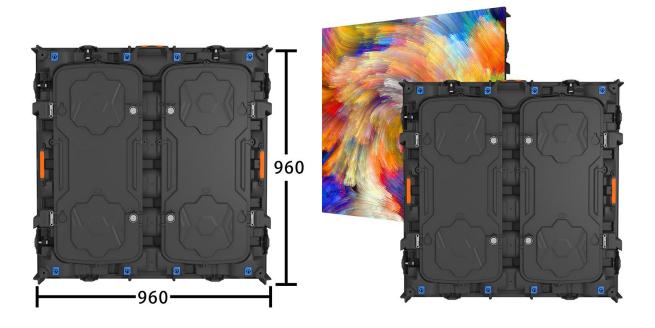

#### 4. Simple iron waterproof cabinet picture display

Cabinet features: ·960\*960mm standard iron cabinet, suitable for all 320\*160mm modules.

·Unified installation hole position, unified waterproof rubber ring, unified screw specification, unified power line, interface, unified box specification, unified packaging size, and unified steel structure design.

·IP65 waterproof grade.