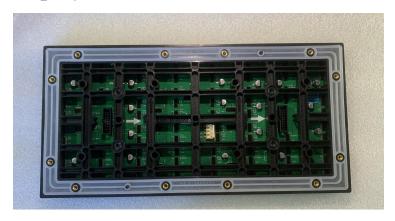

#### 3 Module image display

Module features: ·Unique mask design, deep black color, high contrast.

- ·Unified module size 320\*160mm.
- ·Symmetrical, firm and flat.
- •The module adopts SMD1415 lamp, the product has the characteristics of good heat dissipation and good weather resistance.
- ·Constant current drive, 1/16S scanning.
- •The product has high brightness, the brightness can reach more than 4000 cd/m², and it has the advantages of good light distribution curve and good angle consistency.