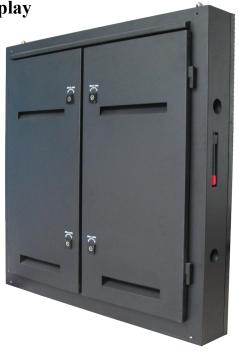

#### 5 Die-cast aluminum waterproof cabinet picture display

- Ultra-light---lighter 40% than aluminum die-casting cabinet.
- Ultra-thin---high strength,more slim than aluminum in the design,thinner around 30%
- Anti-interference---special anti electromagnetic interference function
- Fast cooling---good heat dissipation performance, effectively protecting the module circuit
- Easy installation---Installation takes only 20 seconds
- High precision---seamiess splicing though CNC machining
- High universality---can be processed according to module drawing, used for indoor
- High cost-effective---large-scale production, complete production & supply chain