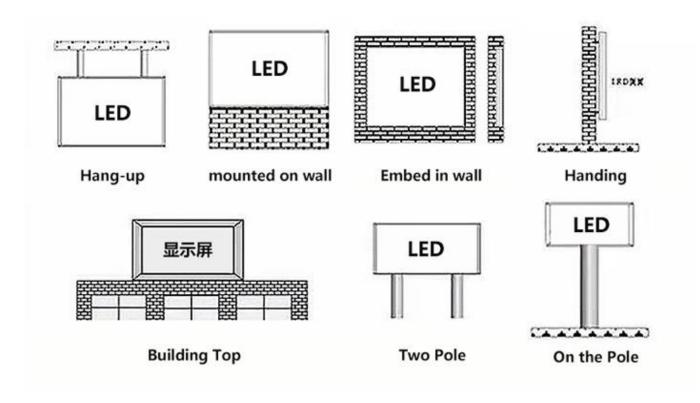

## 7. Installation method (simple diagram of display installation structure

## Installation of Outdoor Led Display

Note: The above are the six installation methods commonly used in the installation of the display screen at present. For the indoor display screen, the four installation methods A\B\C\D are generally adopted, and the above methods can be used for the outdoor display screen.