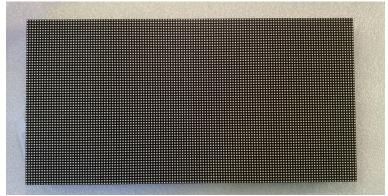

#### 3 Module image display

Module features: ·Unique mask design, deep black color, high contrast.

- ·Unified module size 320\*160mm.
- ·Symmetrical, firm and flat.
- •The module adopts SMD1415 lamp, the product has the characteristics of good heat dissipation and good weather resistance.
- ·Constant current drive, 1/16S scanning.
- •The product has high brightness, the brightness can reach more than 4000 cd/m², and it has the advantages of good light distribution curve and good angle consistency.