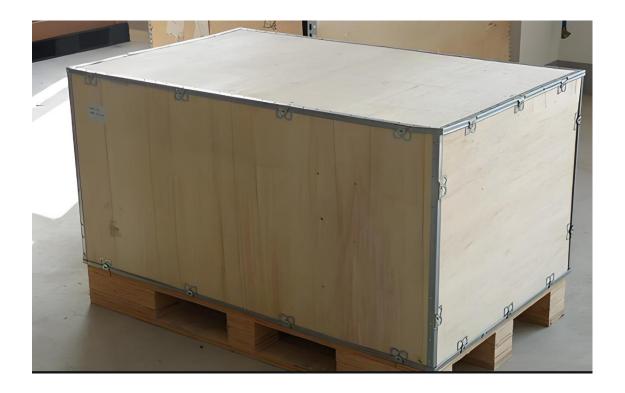

d flat.
- •The module adopts SMD1415 lamp, the product has the characteristics of good heat dissipation and good weather resistance.
- ·Constant current drive, 1/16S scanning.
- •The product has high brightness, the brightness can reach more than 4500 cd/m², and it has the advantages of good light distribution curve and good angle consistency.

#### 4. Simple iron waterproof cabinet picture display





Cabinet features: .960\*960mm standard iron cabinet, suitable for all 192\*192mm and 320\*160mm modules.

·Unified installation hole position, unified waterproof rubber ring, unified screw specification, unified power line, interface, unified box specification, unified packaging size, and unified steel structure design.

·IP65 waterproof grade.

### 6. Packaging method

Wooden box packing



## 7. Installation method (simple diagram of display installation structure

## Installation of Outdoor Led Display



Note: The above are the six installation methods commonly used in the installation of the display screen at present. For the indoor display screen, the four installation methods A\B\C\D are generally adopted, and the above methods can be used for the outdoor display screen.

#### 8. Inspection items before installation of display screen structure

- 1. Whether the underlying structure is firm;
- 2. Whether the width and height of the structure are accurate, generally 20mm-50mm larger than the size of the display screen;
- 3. The distance between the square tube and the square tube must be strictly consistent from the bottom layer to the top layer, otherwise there will be