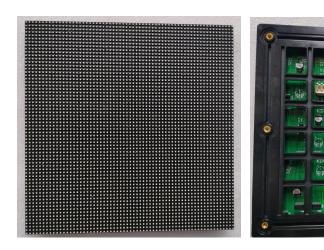

#### 3 Module image display

Module features: ·Unique mask design, deep black color, high contrast.

- ·Unified module size 192\*192mm.
- ·Symmetrical, firm and flat.
- •The module adopts SMD1415 lamp, the product has the characteristics of good heat dissipation and good weather resistance.
- ·Constant current drive, 1/16S scanning.
- •The product has high brightness, the brightness can reach more than 4500 cd/m², and it has the advantages of good light distribution curve and good angle consistency.