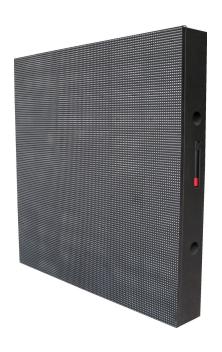

#### 3 Module image display

Module features: ·Unique mask design, deep black color, high contrast.

- ·Unified module size 192\*192mm.
- ·Symmetrical, firm and flat.
- •The module adopts SMD1415 lamp, the product has the characteristics of good heat dissipation and good weather resistance.
- ·Constant current drive, 1/16S scanning.
- •The product has high brightness, the brightness can reach more than 4500 cd/m², and it has the advantages of good light distribution curve and good angle consistency.