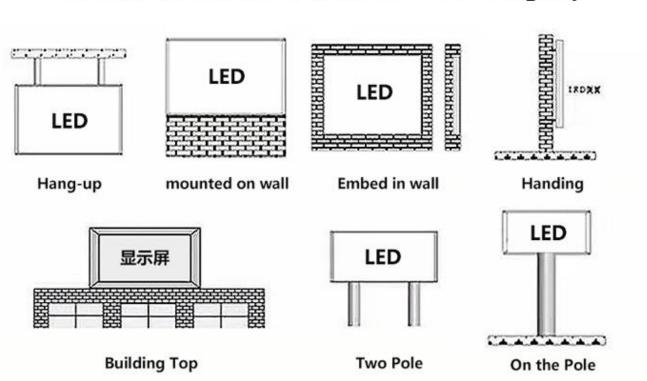

## 6. Packaging method

Wooden box packing

7. Installation method (simple diagram of display installation structure

Installation of Outdoor Led Display

Note: The above are the six installation methods commonly used in the installation of the display screen at present. For the indoor display screen, the four installation methods A\B\C\D are generally adopted, and the above methods can be used for the outdoor display screen.