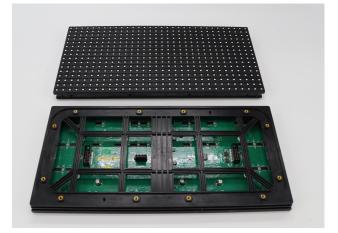

## 3 Module image display

Module features: ·Unique mask design, deep black color, high contrast.

·Unified module size 320\*160mm.

·Symmetrical, firm and flat.

•The module adopts SMD3535 lamp, the product has the characteristics of good heat dissipation and good weather resistance.

·Constant current drive, 1/4S scanning.

•The product has high brightness, the brightness can reach more than 5000  $cd/m^2$ , and it has the advantages of good light distribution curve and good angle consistency.

Cabinet features: ·960\*960mm standard iron cabinet, suitable for all 320\*160mm modules. ·Unified installation hole position, unified waterproof rubber ring, unified screw specification, unified power line, interface, unified box specification, unified packaging size, and unified steel structure design.