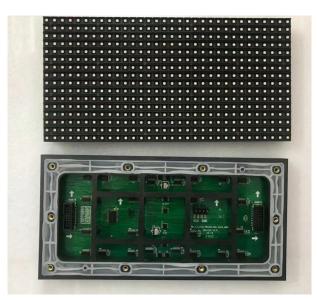

## 3 Module image display

Module features: ·Unique mask design, deep black color, high contrast.

·Unified module size 320\*160mm.

·Symmetrical, firm and flat.

•The module adopts SMD3535 lamp, the product has the characteristics of good heat dissipation and good weather resistance.

·Constant current drive, 1/5S scanning.

•The product has high brightness, the brightness can reach more than 5000  $cd/m^2$ , and it has the advantages of good light distribution curve and good angle consistency.

Cabinet features: ·960\*960mm standard iron cabinet, suitable for all 320\*160mm modules. ·Unified installation hole position, unified waterproof rubber ring, unified screw specification, unified power line, interface, unified box specification, unified packaging size, and unified steel structure design.