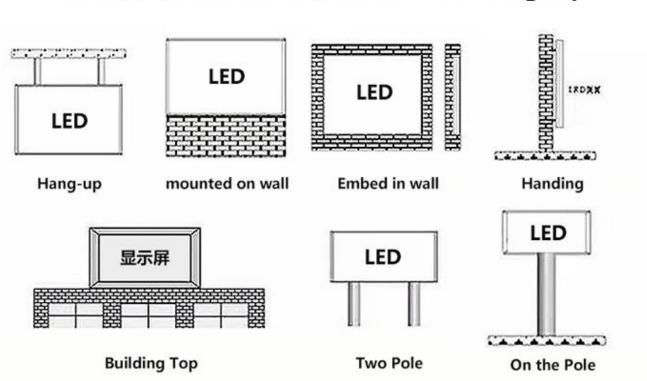

### 6. Packaging method

Wooden box packing

7. Installation method (simple diagram of display installation structure

Installation of Outdoor Led Display

Note: The above are the six installation methods commonly used in the installation of the display screen at present. For the indoor display screen, the four installation methods A\B\C\D are generally adopted, and the above methods can be used for the outdoor display screen.