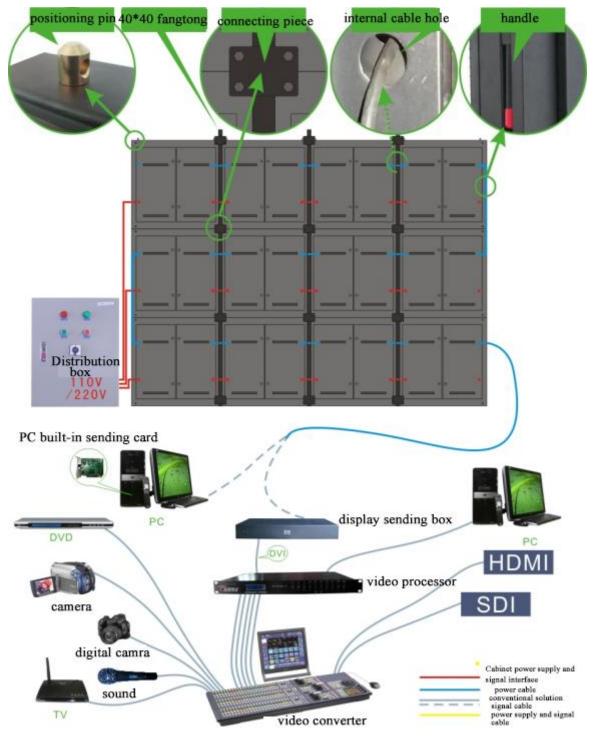

5. Will the wiring holes on both sides of the screen be blocked?

9.Schematic diagram of disassembly, maintenance and connection operation

Note: Our company will continue to upgrade and improve the existing products. The specifications are subject to change without prior notice. The right to interpret the specifications, models and technical indicators of this product belongs to our company.