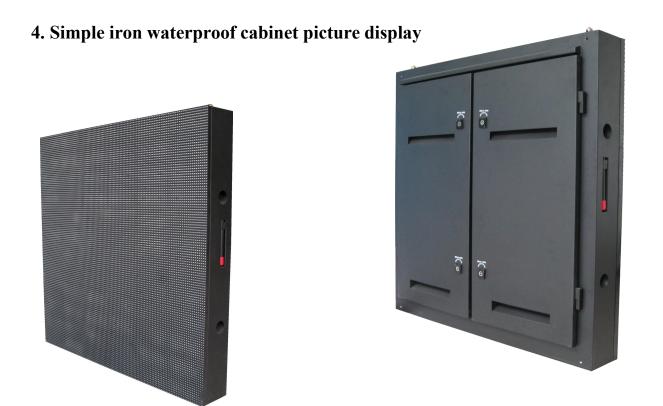

#### 5 Die-cast aluminum waterproof cabinet picture display

- Ultra-light---lighter 40% than aluminum die-casting cabinet
- Ultra-thin---high strength, more slim than aluminum in the design, thinner around 30%
- Anti-interference---special anti electromagnetic interference function
- Fast cooling---good heat dissipation performance, effectively protecting the module circuit
- Easy installation---Installation takes only 20 seconds
- High precision---seamiess splicing though CNC machining
- High universality---can be processed according to module drawing, used for indoor
- High cost-effective---large-scale production, complete production & supply chain