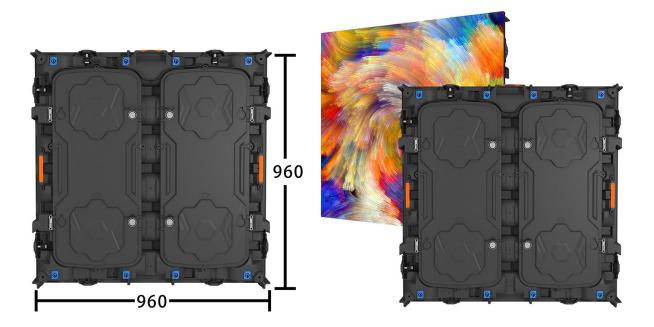

Cabinet features: ·960\*960mm standard iron cabinet, suitable for all 320\*160mm modules. ·Unified installation hole position, unified waterproof rubber ring, unified screw specification, unified power line, interface, unified box specification, unified packaging size, and unified steel structure design.