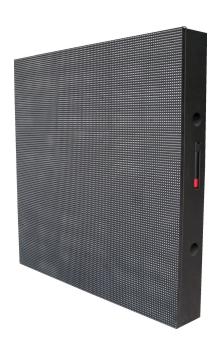

#### 3 Module image display

Module features: ·Unique mask design, deep black color, high contrast.

- ·Unified module size 320\*160mm.
- ·Symmetrical, firm and flat.
- •The module adopts SMD1921 lamp, the product has the characteristics of good heat dissipation and good weather resistance.
- ·Constant current drive, 1/10S scanning.
- The product has high brightness, the brightness can reach more than 5000 cd/m², and it has the advantages of good light distribution curve and good angle consistency.