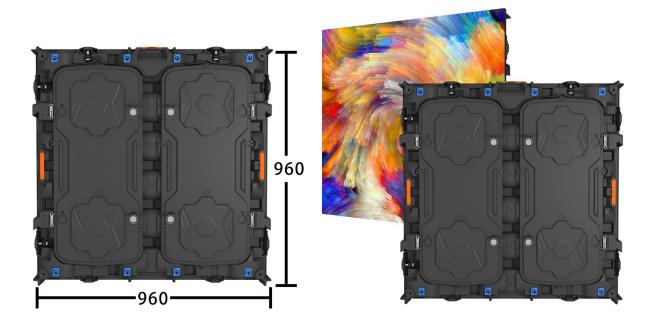

#### 5 Die-cast aluminum waterproof cabinet picture display

- Ultra-light---lighter 40% than aluminum die-casting cabinet
- Ultra-thin---high strength, more slim than aluminum in the design, thinner around 30%
- Anti-interference---special anti electromagnetic interference function
- Fast cooling---good heat dissipation performance, effectively protecting the module circuit
- Easy installation---Installation takes only 20 seconds
- High precision---seamiess splicing though CNC machining
- High universality---can be processed according to module drawing, used for indoor
- High cost-effective---large-scale production, complete production & supply chain