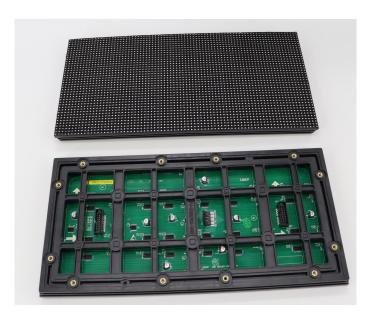

#### 3 Module image display

Module features: ·Unique mask design, deep black color, high contrast.

- ·Unified module size 320\*160mm.
- ·Symmetrical, firm and flat.
- •The module adopts SMD1921 lamp, the product has the characteristics of good heat dissipation and good weather resistance.
- ·Constant current drive, 1/10S scanning.
- The product has high brightness, the brightness can reach more than 5000 cd/m², and it has the advantages of good light distribution curve and good angle consistency.