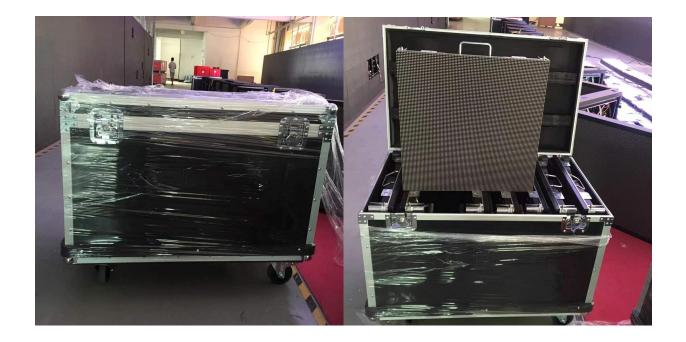

metrical, firm and flat.
- •The module adopts SMD1415 lamp, the product has the characteristics of good heat dissipation and good weather resistance.
- ·Constant current drive, 1/21S scanning.
- The product has high brightness, the brightness can reach more than 3500 cd/m², and it has the advantages of good light distribution curve and good angle consistency.

#### 4. Cabinet picture display





- **4 Cabinet features**: ·500\*500mm/ 500\*1000mm standard Die-cast aluminum cabinet, suitable for all 250\*250mm modules.
  - ·Unified installation hole position, unified waterproof rubber ring, unified screw specification, unified power line, interface, unified box specification, unified packaging size, and unified die-cast aluminum structure design.
  - ·IP65 waterproof grade.

### 5.Packing



Note: 8 panel packed in one flight case

# 7. Installation method (simple diagram of display installation structure



#### 8. Inspection items before installation of display screen structure

- 1. Whether the underlying structure is firm;
- 2. Whether the width and height of the structure are accurate, generally 20mm-50mm larger than the size of the display screen;
- 3. The distance between the square tube and the square tube must be strictly consistent from the bottom layer to the top layer, otherwise there will be gaps in the screen during installation, and in severe cases, it will be difficult to install or fail to install on the upper layer, resulting in rework;
- 4. Check whether the position of the passage in the structure is appropriate, and whether it will block the back cover d