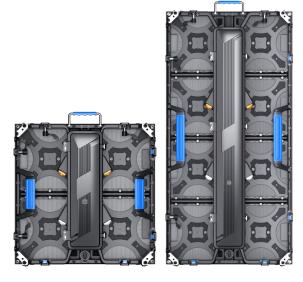

#### 4. Cabinet picture display

- **4 Cabinet features**: ·500\*500mm/ 500\*1000mm standard Die-cast aluminum cabinet, suitable for all 250\*250mm modules.
  - ·Unified installation hole position, unified waterproof rubber ring, unified screw specification, unified power line, interface, unified box specification, unified packaging size, and unified die-cast aluminum structure design.
  - ·IP65 waterproof grade.