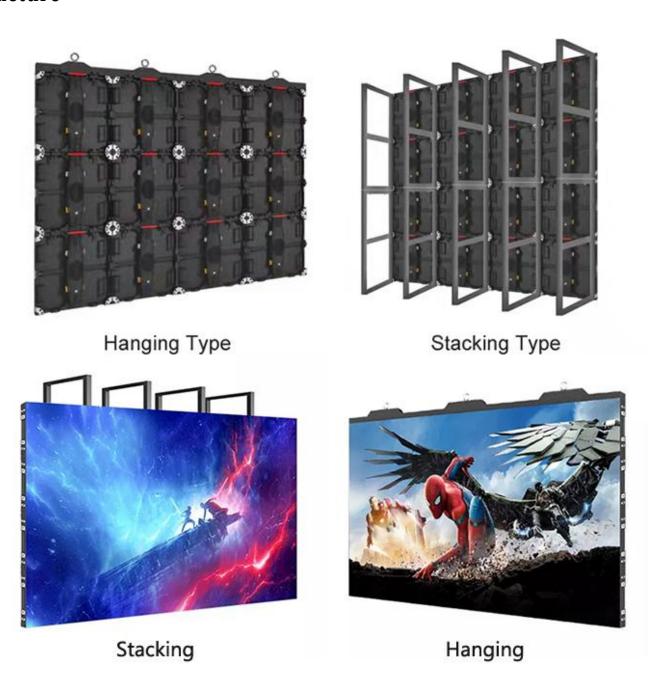

n and good weather resistance.
- ·Constant current drive, 1/21S scanning.
- The product has high brightness, the brightness can reach more than 3500 cd/m², and it has the advantages of good light distribution curve and good angle consistency.

#### 4. Cabinet picture display





- **4 Cabinet features**: ·500\*500mm/ 500\*1000mm standard Die-cast aluminum cabinet, suitable for all 250\*250mm modules.
  - ·Unified installation hole position, unified waterproof rubber ring, unified screw specification, unified power line, interface, unified box specification, unified packaging size, and unified die-cast aluminum structure design.
  - ·IP65 waterproof grade.

### 5.Packing



Note: 8 panel packed in one flight case

# 7. Installation method (simple diagram of display installation structure



#### 8. Inspection items before installation of display screen structure

- 1. Whether the underlying structure is firm;
- 2. Whether the width and height of the structure are accurate, generally 20mm-50mm larger than the size of the display screen;
- 3. The distance between the square tube and the square tube must be strictly consistent from the bottom layer to the top layer, otherwise there will be gaps in the screen during installation, and in severe cases, it will be difficult to install or fail to install on the upper layer, resulting in rework;
- 4. Check whether the position of the passage in the structure is appropriate, and whether it will block the back cover door of the box body, otherwise, the back cover door of the box body cannot be opened after the screen body is installed