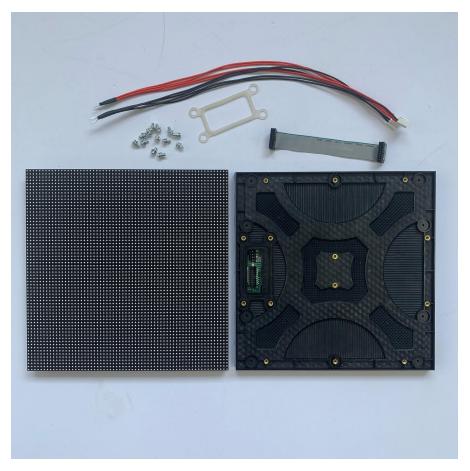

#### 3 Module image display

Module features: ·Unique mask design, deep black color, high contrast.

- ·Unified module size 250\*250mm.
- ·Symmetrical, firm and flat.
- •The module adopts SMD1415 lamp, the product has the characteristics of good heat dissipation and good weather resistance.
- ·Constant current drive, 1/21S scanning.
- The product has high brightness, the brightness can reach more than 3500 cd/m², and it has the advantages of good light distribution curve and good angle consistency.