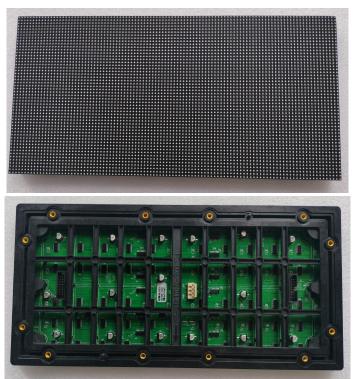

#### 3 Module image display

Module features: ·Unique mask design, deep black color, high contrast.

- ·Unified module size 320\*160mm.
- ·Symmetrical, firm and flat.
- •The module adopts SMD1415 lamp, the product has the characteristics of good heat dissipation and good weather resistance.
- ·Constant current drive, 1/13S scanning.
- •The product has high brightness, the brightness can reach more than 4500 cd/m², and it has the advantages of good light distribution curve and good angle consistency.