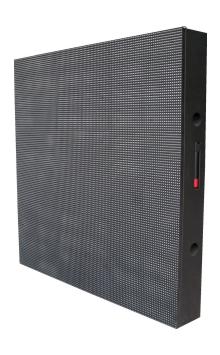

#### 4. Simple iron waterproof cabinet picture display

Cabinet features: ·960\*960mm standard iron cabinet, suitable for all 320\*160mm modules.

·Unified installation hole position, unified waterproof rubber ring, unified screw specification, unified power line, interface, unified box specification, unified packaging size, and unified steel structure design.

·IP65 waterproof grade.