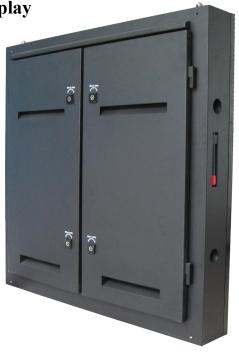

#### 4. Simple iron waterproof cabinet picture display

Cabinet features: ·960\*960mm standard iron cabinet, suitable for all 320\*160mm modules.

·Unified installation hole position, unified waterproof rubber ring, unified screw specification, unified power line, interface, unified box specification, unified packaging size, and unified steel structure design.

·IP65 waterproof grade.