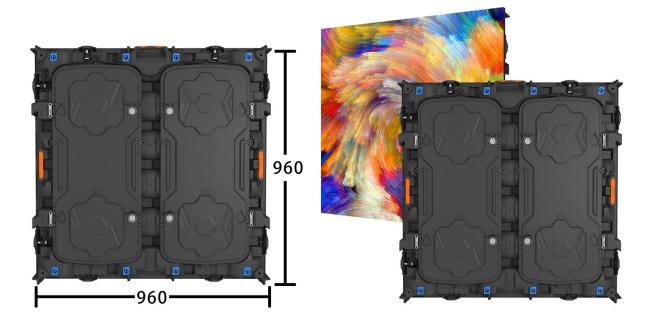

#### 5 Die-cast aluminum waterproof cabinet picture display

- Ultra-light---lighter 40% than aluminum die-casting cabinet
- Ultra-thin---high strength, more slim than aluminum in the design, thinner around 30%
- Anti-interference---special anti electromagnetic interference function
- Fast cooling---good heat dissipation performance, effectively protecting the module circuit
- Easy installation---Installation takes only 20 seconds
- High precision---seamless splicing though CNC machining
- High universality---can be processed according to module drawing, used for indoor
- High cost-effective---large-scale production, complete production & supply chain