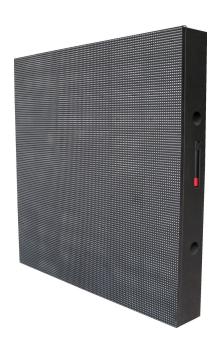

#### 4. Simple iron waterproof cabinet picture display

Cabinet features: .960\*960mm standard iron cabinet, suitable for all 192\*192mm and 320\*160mm modules.

·Unified installation hole position, unified waterproof rubber ring, unified screw specification, unified power line, interface, unified box specification, unified packaging size, and unified steel structure design.

·IP65 waterproof grade.