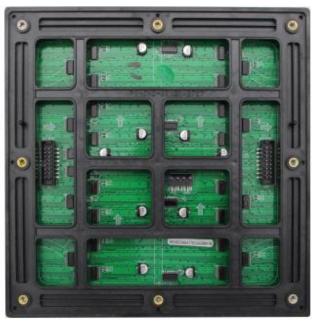

#### 3 Module image display

Module features: ·Unique mask design, deep black color, high contrast.

- ·Unified module size 192\*192mm.
- $\cdot Symmetrical, firm \ and \ flat.$
- •The module adopts SMD2727 lamp, the product has the characteristics of good heat dissipation and good weather resistance.
- ·Constant current drive, 1/8S scanning.
- The product has high brightness, the brightness can reach more than 5000 cd/m², and it has the advantages of good light distribution curve and good angle consistency.