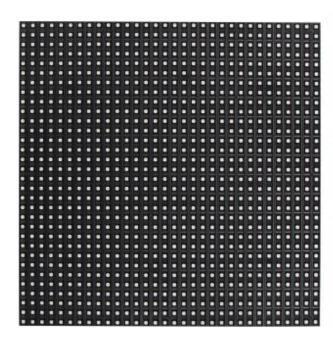

#### 3 Module image display

Module features: ·Unique mask design, deep black color, high contrast.

- ·Unified module size 192\*192mm.
- $\cdot Symmetrical, firm \ and \ flat.$
- •The module adopts SMD2727 lamp, the product has the characteristics of good heat dissipation and good weather resistance.
- ·Constant current drive, 1/8S scanning.
- The product has high brightness, the brightness can reach more than 5000 cd/m², and it has the advantages of good light distribution curve and good angle consistency.