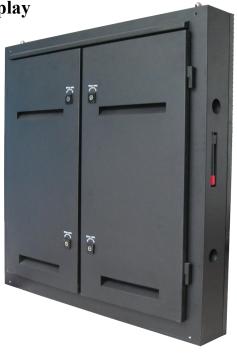

#### 4. Simple iron waterproof cabinet picture display

Cabinet features: .960\*960mm standard iron cabinet, suitable for all 192\*192mm and 320\*160mm modules.

·Unified installation hole position, unified waterproof rubber ring, unified screw specification, unified power line, interface, unified box specification, unified packaging size, and unified steel structure design.

·IP65 waterproof grade.