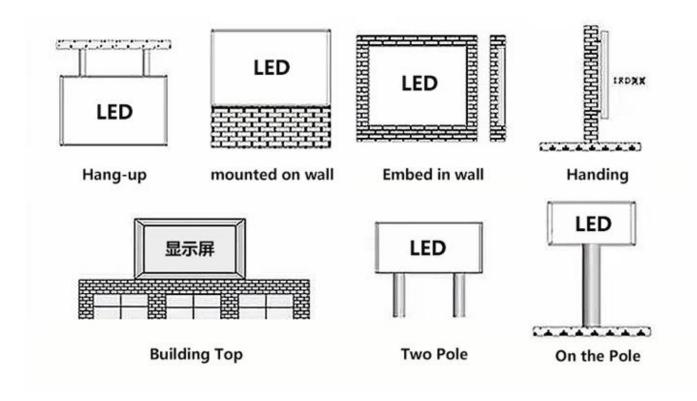

## 7. Installation method (simple diagram of display installation structure

## Installation of Outdoor Led Display

Note: The above are the six installation methods commonly used in the installation of the display screen at present. For the indoor display screen, the four installation methods A\B\C\D are generally adopted, and the above methods can be used for the outdoor display screen.