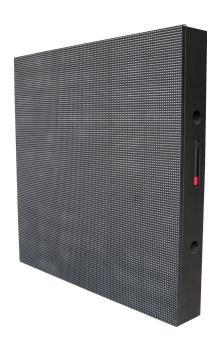

#### 4. Cabinet picture display

- **4 Cabinet features**: .960\*960mm standard iron cabinet, suitable for all 320\*160mm modules.
- ·Unified installation hole position, unified waterproof rubber ring, unified screw specification, unified power line, interface, unified box specification, unified packaging size, and unified steel structure design.
- ·IP65 waterproof grade.