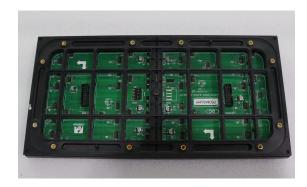

#### 3 Module image display

Module features: ·Unique mask design, deep black color, high contrast.

- ·Unified module size 320\*160mm.
- ·Symmetrical, firm and flat.
- •The module adopts SMD2727 lamp, the product has the characteristics of good heat dissipation and good weather resistance.
- ·Constant current drive, 1/8S scanning.
- •The product has high brightness, the brightness can reach more than 5000 cd/m², and it has the advantages of good light distribution curve and good angle consistency.