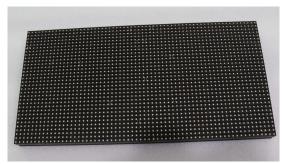

#### 3 Module image display

Module features: ·Unique mask design, deep black color, high contrast.

- ·Unified module size 320\*160mm.
- ·Symmetrical, firm and flat.
- •The module adopts SMD2727 lamp, the product has the characteristics of good heat dissipation and good weather resistance.
- ·Constant current drive, 1/8S scanning.
- •The product has high brightness, the brightness can reach more than 5000 cd/m², and it has the advantages of good light distribution curve and good angle consistency.