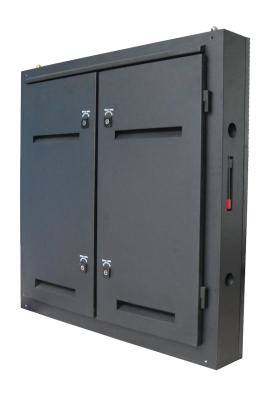

#### 5 Die-cast aluminum waterproof cabinet picture display

- Ultra-light---lighter 40% than aluminum die-casting cabinet
- Ultra-thin---high strength, more slim than aluminum in the design, thinner around 30%
- Anti-interference---special anti electromagnetic interference function
- Fast cooling---good heat dissipation performance, effectively protecting the module circuit
- Easy installation---Installation takes only 20 seconds
- High precision---seamiess splicing though CNC machining
- High universality---can be processed according to module drawing, used for indoor
- High cost-effective---large-scale production, complete production & supply chain