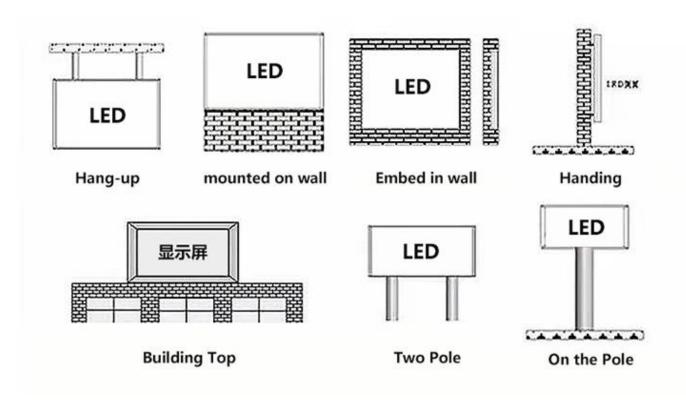

## 7. Installation method (simple diagram of display installation structure

## Installation of Outdoor Led Display

Note: The above are the six installation methods commonly used in the installation of the display screen at present. For the indoor display screen, the four installation methods A\B\C\D are generally adopted, and the above methods can be used for the outdoor display screen.