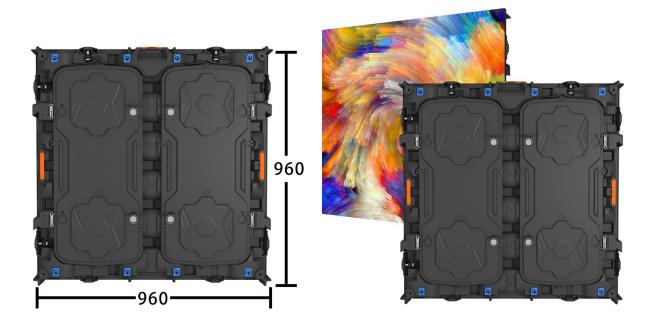

#### 4. Cabinet picture display

- **4 Cabinet features**: .960\*960mm standard iron cabinet, suitable for all 320\*160mm modules.
- ·Unified installation hole position, unified waterproof rubber ring, unified screw specification, unified power line, interface, unified box specification, unified packaging size, and unified steel structure design.
- ·IP65 waterproof grade.

#### 5 Die-cast aluminum waterproof cabinet picture display

- Ultra-light---lighter 40% than aluminum die-casting cabinet
- Ultra-thin---high strength, more slim than aluminum in the design, thinner around 30%
- Anti-interference---special anti electromagnetic interference function
- Fast cooling---good heat dissipation performance, effectively protecting the module circuit
- Easy installation---Installation takes only 20 seconds
- High precision---seamiess splicing though CNC machining
- High universality---can be processed according to module drawing, used for indoor
- High cost-effective---large-scale production, complete production & supply chain