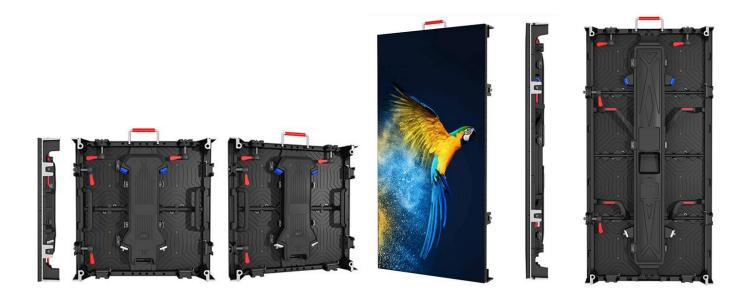

## 4. Cabinet picture display

#### **5.**Cabinet features:

- ·500\*500mm/ 500\*1000mm standard Die-cast aluminum cabinet, suitable for all 250\*250mm modules.
- ·Unified installation hole position, unified waterproof rubber ring, unified screw specification, unified power line, interface, unified box specification, unified packaging size, and unified diecast aluminum structure design.
- ·IP65 waterproof grade.