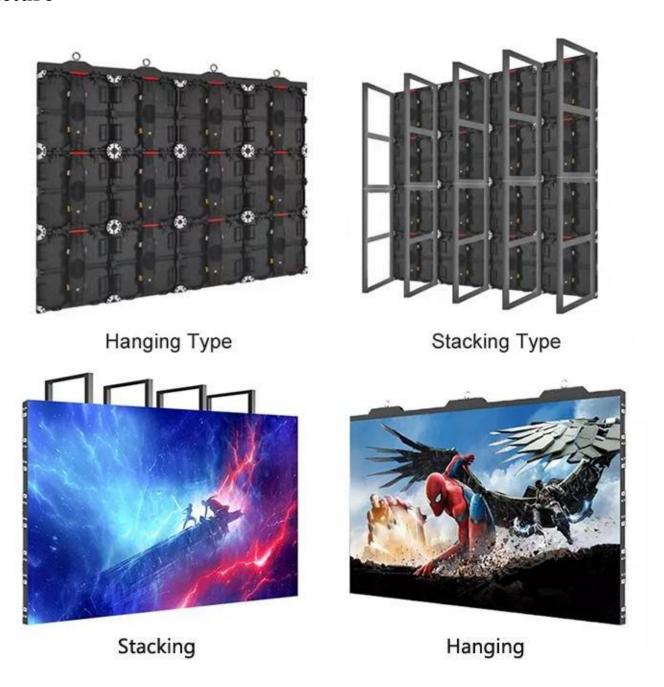

ipation and good weather resistance.
- ·Constant current drive, 1/24S scanning.
- The product has high brightness, the brightness can reach more than 3500 cd/m², and it has the advantages of good light distribution curve and good angle consistency.

## 4. Cabinet picture display



#### **5.**Cabinet features:

- ·500\*500mm/ 500\*1000mm standard Die-cast aluminum cabinet, suitable for all 250\*250mm modules.
- ·Unified installation hole position, unified waterproof rubber ring, unified screw specification, unified power line, interface, unified box specification, unified packaging size, and unified diecast aluminum structure design.
- ·IP65 waterproof grade.

# 6.Packing



Note: 8 panel packed in one flight case

# 7.Installation method (simple diagram of display installation structure



### 8.Inspection items before installation of display screen structure

- 1. Whether the underlying structure is firm;
- 2. Whether the width and height of the structure are accurate, generally 20mm-50mm larger than the size of the display screen;
- 3. The distance between the square tube and the square tube must be strictly consistent from the bottom layer to the top layer, otherwise there will be gaps in the screen during installation, and in severe cases, it will be difficult to install or fail to install on the upper layer, resulting in rework;
- 4. Check whether the position of the passage in the structure is appropriate, and whether it will block the back cover door of the box body, otherwise, the back cover door of the box body cannot be opened after the screen body is installed;