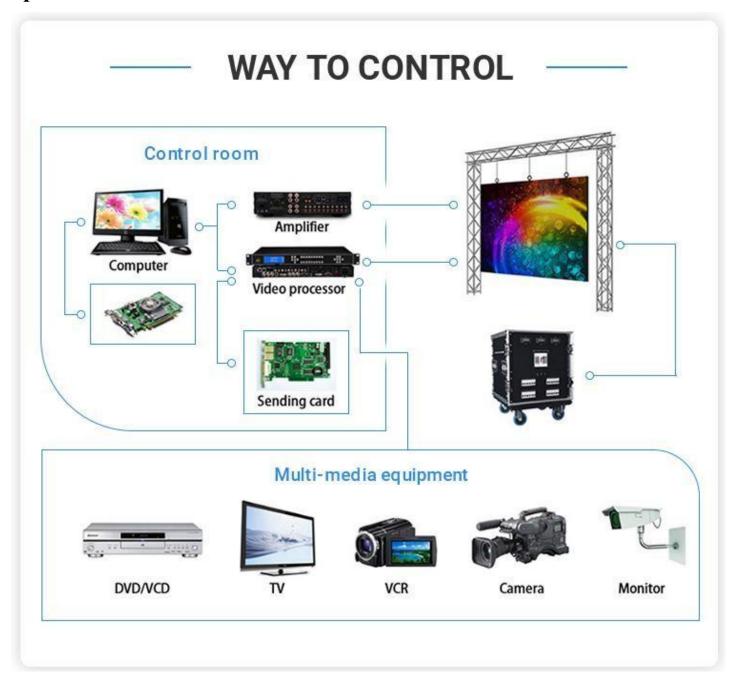

nd height of the structure are accurate, generally 20mm-50mm larger than the size of the display screen;
- 3. The distance between the square tube and the square tube must be strictly consistent from the bottom layer to the top layer, otherwise there will be gaps in the screen during installation, and in severe cases, it will be difficult to install or fail to install on the upper layer, resulting in rework;
- 4. Check whether the position of the passage in the structure is appropriate, and whether it will block the back cover door of the box body, otherwise, the back cover door of the box body cannot be opened after the screen body is installed;
- 5. Will the wiring holes on both sides of the screen be blocked?

# 9. Schematic diagram of disassembly, maintenance and connection operation



Note: Our company will continue to upgrade and improve the existing products. The specifications are subject to change without prior notice. The right to interpret the specifications, models and technical indicators of this product belongs to our company.