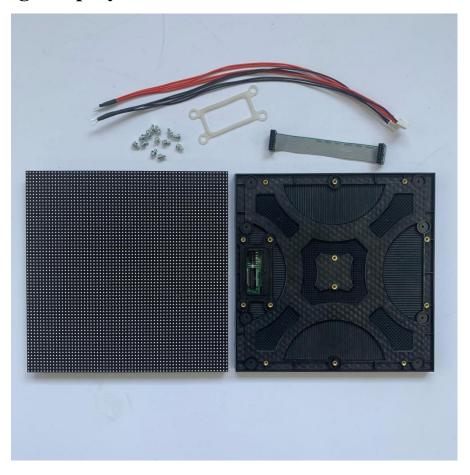

## 3. Module image display

Module features: ·Unique mask design, deep black color, high contrast.

- ·Unified module size 250\*250mm.
- ·Symmetrical, firm and flat.
- •The module adopts SMD1415 lamp, the product has the characteristics of good heat dissipation and good weather resistance.
- ·Constant current drive, 1/24S scanning.
- The product has high brightness, the brightness can reach more than 3500 cd/m², and it has the advantages of good light distribution curve and good angle consistency.