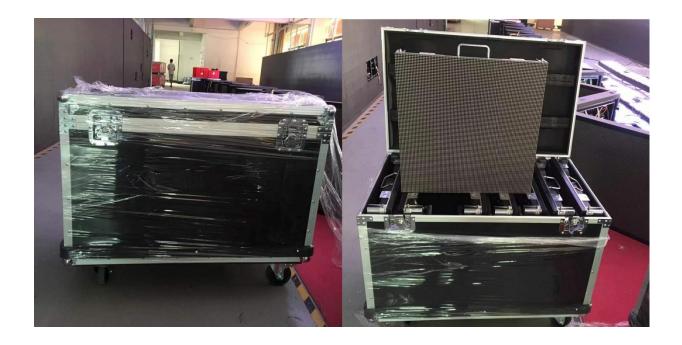

·Symmetrical, firm and flat.
- •The module adopts SMD1415 lamp, the product has the characteristics of good heat dissipation and good weather resistance.
- ·Constant current drive, 1/24S scanning.
- The product has high brightness, the brightness can reach more than 3500 cd/m², and it has the advantages of good light distribution curve and good angle consistency.

## 4. Cabinet picture display



#### **5.**Cabinet features:

- ·500\*500mm/ 500\*1000mm standard Die-cast aluminum cabinet, suitable for all 250\*250mm modules.
- ·Unified installation hole position, unified waterproof rubber ring, unified screw specification, unified power line, interface, unified box specification, unified packaging size, and unified diecast aluminum structure design.
- ·IP65 waterproof grade.

# 6.Packing



Note: 8 panel packed in one flight case

# 7.Installation method (simple diagram of display installation structure



### 8.Inspection items before installation of display screen structure

- 1. Whether the underlying structure is firm;
- 2. Whether the width and height of the structure are accurate, generally 20mm-50mm larger than the size of the display screen;
- 3. The distance between the square tube and the square tube must be strictly consistent from the bottom layer to the top layer, otherwise there will be gaps in the screen during installation, and in severe cases, it will be difficult to install or fail to install on the upper layer, resulting in rework;
- 4. Check whether the position of the passage in the structure is appropriate, and whether it will block the back cover door