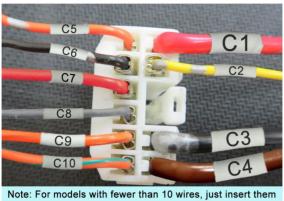

22. Install the provided switch button on the switch panel (connect the plugs for backlight behind the switch panel).

according to the corresponding label or color.

18. Insert the power harness terminals into the wiring harness connector according to the diagram.

23. The constant power fuse slot (first in the first row).

28. Reinstall all the trim panels.

19. Route the power harness.

24. Move the original fuse from the fuse box to the fuse tap, and then plug the fuse tap into the fuse box. Pay attention to the direction of wire.