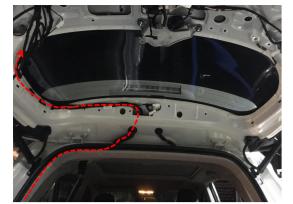

22. Install the provided switch button on the switch panel (connect the plugs for backlight behind the switch panel).

according to the corresponding label or color.

18. Insert the power harness terminals into the wiring harness connector according to the diagram.