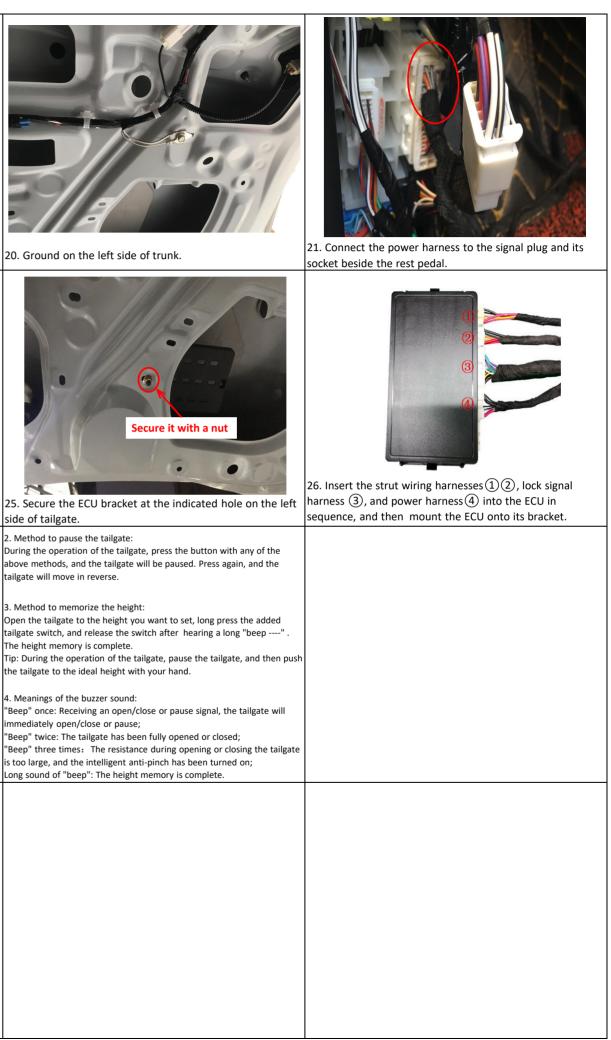

14. Thread the motor wire of strut wiring harness through

the hole to the tailgate. Both sides are the same.

the top of the sink while routing the wiring harness asindicated to prevent it from being squeezed during the tailgate closing process.

12. Replace the left and right body brackets.

13. Install the electric struts, L on the left and R on the right (the first letter of the strut code).

16. Route the strut wiring harnesses.

17. Thread the power harness to the tailgate (do not connect power before inserting terminals into the wiring harness connector).

22. Install the provided switch button on the switch panel (connect the plugs for backlight behind the switch panel).

according to the corresponding label or color.

18. Insert the power harness terminals into the wiring harness connector according to the diagram.

23. The constant power fuse slot (first in the first row).

28. Reinstall all the trim panels.

19. Route the power harness.

24. Move the original fuse from the fuse box to the fuse tap, and then plug the fuse tap into the fuse box. Pay attention to the direction of wire.