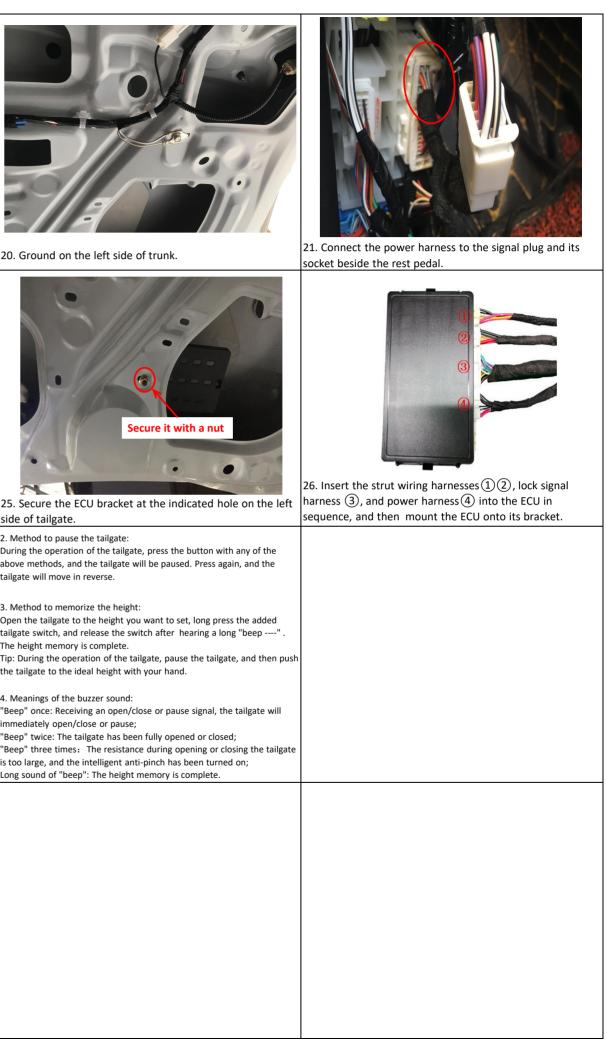

14. Thread the motor wire of strut wiring harness through

the hole to the tailgate. Both sides are the same.

the top of the sink while routing the wiring harness asindicated to prevent it from being squeezed during the tailgate closing process.

12. Replace the left and right body brackets.

13. Install the electric struts, L on the left and R on the right (the first letter of the strut code).

16. Route the strut wiring harnesses.

17. Thread the power harness to the tailgate (do not connect power before inserting terminals into the wiring harness connector).

22. Install the provided switch button on the switch panel (connect the plugs for backlight behind the switch panel).

according to the corresponding label or color.

18. Insert the power harness terminals into the wiring harness connector according to the diagram.

23. The constant power fuse slot (first in the first row).

28. Reinstall all the trim panels.

19. Route the power harness.

24. Move the original fuse from the fuse box to the fuse tap, and then plug the fuse tap into the fuse box. Pay attention to the direction of wire.