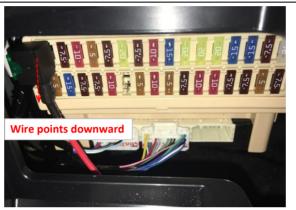

23. The constant power fuse slot (first in the first row).

28. Reinstall all the trim panels.

19. Route the power harness.

24. Move the original fuse from the fuse box to the fuse tap, and then plug the fuse tap into the fuse box. Pay attention to the direction of wire.