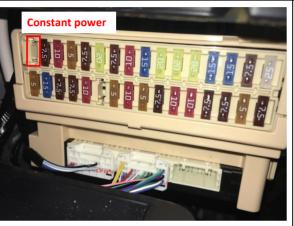

23. The constant power fuse slot (first in the first row).

28. Reinstall all the trim panels.

19. Route the power harness.

24. Move the original fuse from the fuse box to the fuse tap, and then plug the fuse tap into the fuse box. Pay attention to the direction of wire.